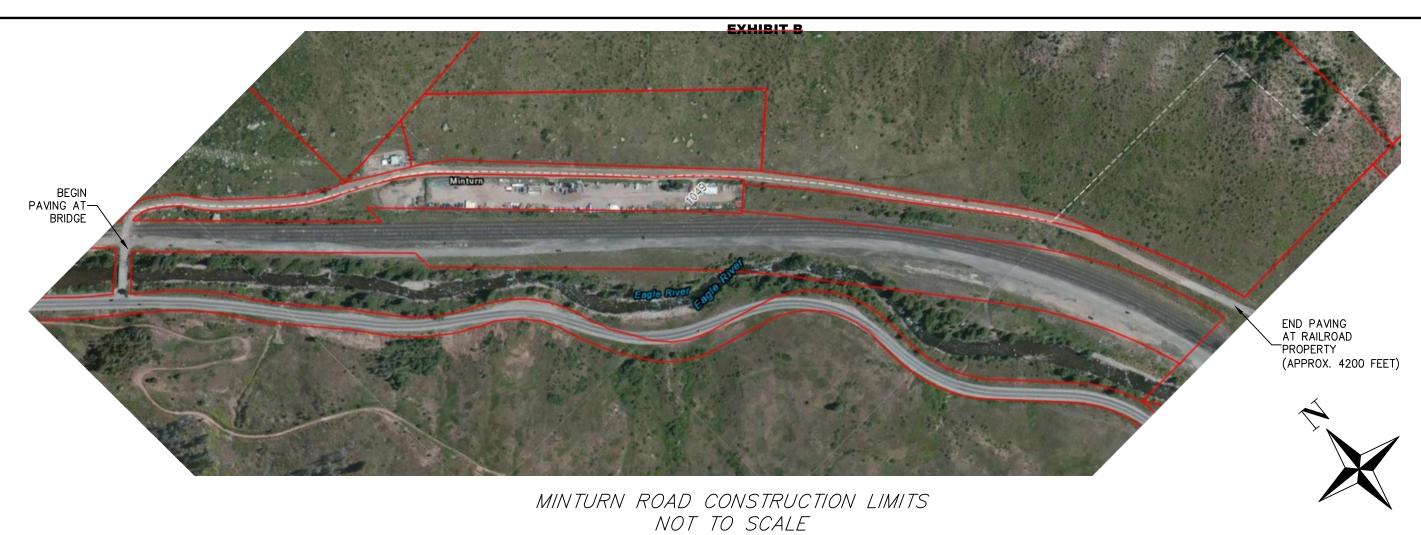

WHEREAS, the County has granted conditional approval of the road improvements to Minturn Road located in the County subject to final approval of 100% construction level plans; (Exhibit B) (as described and depicted in Exhibit B, "County Minturn Road Improvements") and

It is my understanding that the developer of a project known as the Minturn North Planned Unit Development, located in the Town of Minturn (the "PUD"), has agreed in connection with the approval of the PUD by the Town of Minturn, to improve Minturn Road from the PUD boundary to Dowd Junction. The improvements generally consist of drainage improvements, curb and gutter in certain locations, widening of the roadway and paving. The segment of Minturn Road to be improved by the developer is generally depicted on the exhibit attached to this letter. A portion of this road segment is located in unincorporated Eagle County, and has been classified as a Rural Residential Collector under County Land Use Regulations. County standards require a minimum lane width of 11', with 2' shoulders.

MINTURN ROAD PAVING EXHIBIT

PAVING LIMITS

Town OF MINTURN

Town of the minture out the minturent out the mintur

Inter-Mountain ENGINEERING

DRAWN BY: SPF

SCALE: N.T.S.

DATE ISSUED: 6-5-23