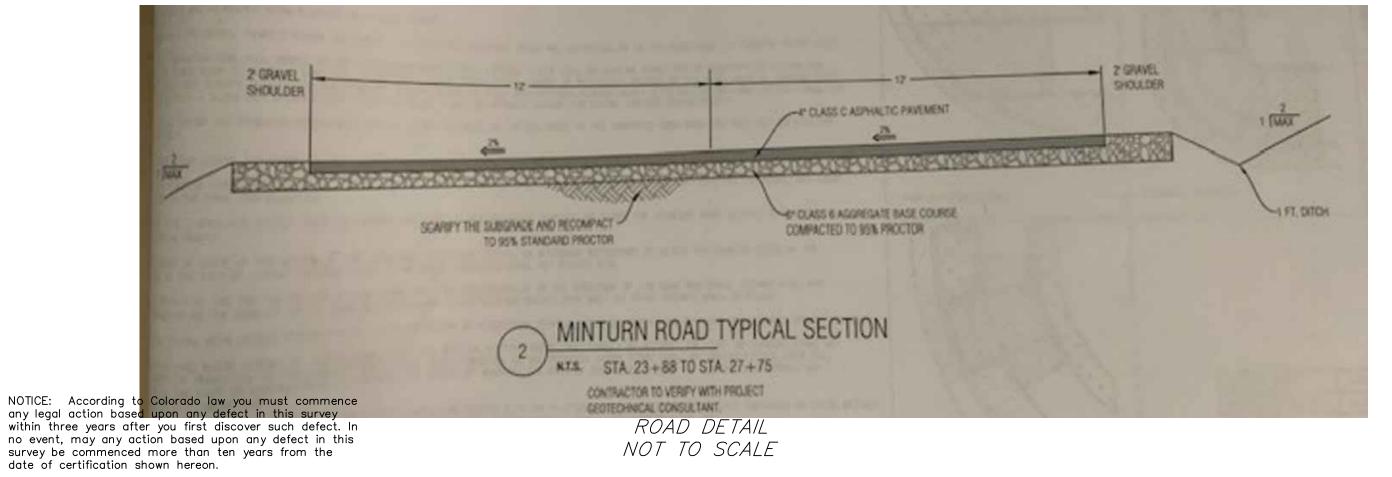

It is my understanding that the developer of a project known as the Minturn North Planned Unit Development, located in the Town of Minturn (the "PUD"), has agreed in connection with the approval of the PUD by the Town of Minturn, to improve Minturn Road from the PUD boundary to Dowd Junction. The improvements generally consist of drainage improvements, curb and gutter in certain locations, widening of the roadway and paving. The segment of Minturn Road to be improved by the developer is generally depicted on the exhibit attached to this letter. A portion of this road segment is located in unincorporated Eagle County, and has been classified as a Rural Residential Collector under County Land Use Regulations. County standards require a minimum lane width of 11', with 2' shoulders.

The County's approval of the Project is conditioned upon the following: (i) prior review and approval by the County Engineer and the County Director of Road and Bridge of full plans and specifications and materials for the Project; (ii) opportunity for inspection of the Project by the County Engineer and/or the Director of Road and Bridge following completion; (iii) execution by the developer of a subdivision or public improvement agreement for the Project ("SIA") that includes a two-year warranty period during which time the developer would be responsible for any necessary repairs to ensure the Project is in compliance with the approved plans, provision for indemnification of the County, and a provision requiring collateral for the Project improvements through termination of the warranty period. I understand the Town has agreed to hold the collateral to be submitted by the developer under this SIA on behalf of the County, which the County may draw from to remedy any default by the developer under the terms of the SIA.