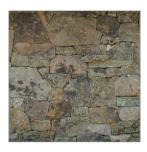

DESIGN GUIDE Minturn North

Terraces & Walkways Stained Concrete

Exterior Stone Colorado Buff

Horizontal Siding, Fascia & Columns
Color: Custom Stain

Vertical Siding, Sofits & Railing 1"x8" – Butt Joint, Smooth Color: Custom Stain