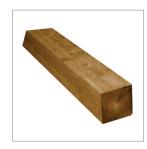

DESIGN GUIDE Minturn North

Terraces & Walkways Stained Concrete

Exterior Stone Colorado Buff

Horizontal Siding, Fascia & Columns
Color: Custom Stain

Vertical Siding, Sofits & Railing 1"x8" – Butt Joint, Smooth Color: Custom Stain

**Wood Columns** per Plan Color: Custom Stain

Roofing Mfg: CertainTeed Belmont Asphalt Shingles Color: Black Granite

Roofing Standing Seam Metal Color: Dark Gray

Garage Door 9'-0" x 18'-0" Insulated Metal Color: Matte Black