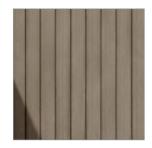

DESIGN GUIDE Minturn North

Terraces & Walkways Stained Concrete

Exterior Stone Colorado Buff

Horizontal Siding, Fascia & Columns
Color: Custom Stain

Vertical Siding, Sofits & Railing 1"x8" – Butt Joint, Smooth Color: Custom Stain