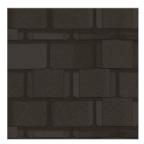

**Wood Columns** per Plan Color: Custom Stain

Roofing Mfg: CertainTeed Belmont Asphalt Shingles Color: Black Granite

Roofing Standing Seam Metal Color: Dark Gray

Garage Door 9'-0" x 18'-0" Insulated Metal Color: Matte Black