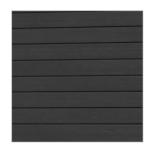

DESIGN GUIDE Minturn North

Terraces & Walkways Stained Concrete

Exterior Stone Colorado Buff

Horizontal Siding, Fascia & Columns
Color: Custom Stain

Vertical Siding, Sofits & Railing 1"x8" – Butt Joint, Smooth Color: Custom Stain