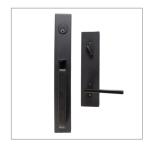

Windows and Doors
Mfg: Alan Bradley Cityline
Color: Matte Black

Exterior Lighting
Mfg: Hinkley Mist 22" Sconce
Color: Satin Black

Entry Door Solid Wood Color: Custom Stain

Entry Door Hardware Emtek Lausanne Full Plate with Helios Interior Lever Color: Matte Black