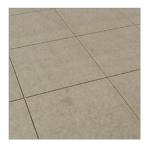

DESIGN GUIDE Minturn North

Terraces & Walkways Stained Concrete

Exterior Stone Colorado Buff

Horizontal Siding, Fascia & Columns
Color: Custom Stain

Vertical Siding, Sofits & Railing 1"x8" – Butt Joint, Smooth Color: Custom Stain