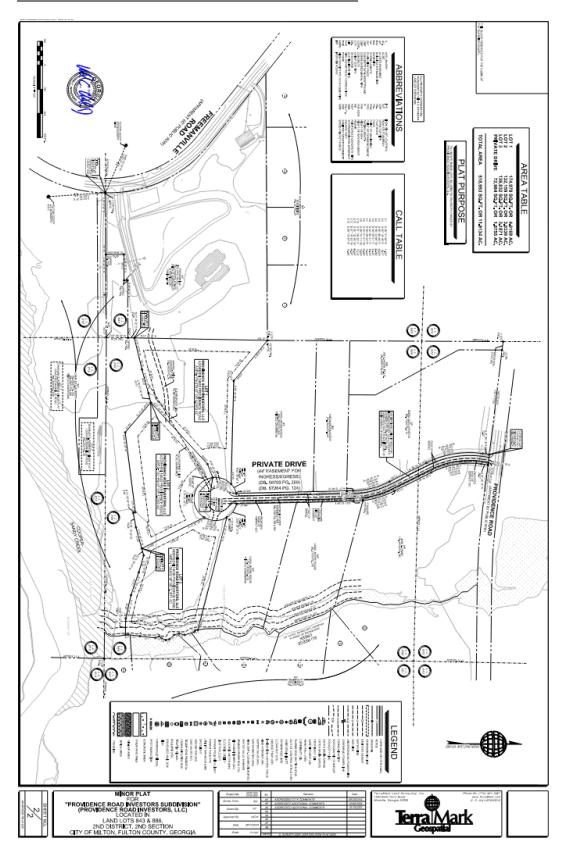

The Minor Plat for Providence Road Investors Subdivision described herein consists of 11.9134 acres located on Providence Road. The purpose of this plat is to create three lots related to the property owned by Providence Road Investors, LLC. Lot 1 will contain 4.0169 acres, Lot 2 will contain 3.0339 acres and Lot 3 will contain 3.1871 acres. All lots are accessible by a private drive, which contains 1.6755 acres.

# **Providence Road Investors Subdivision Minor Plat**