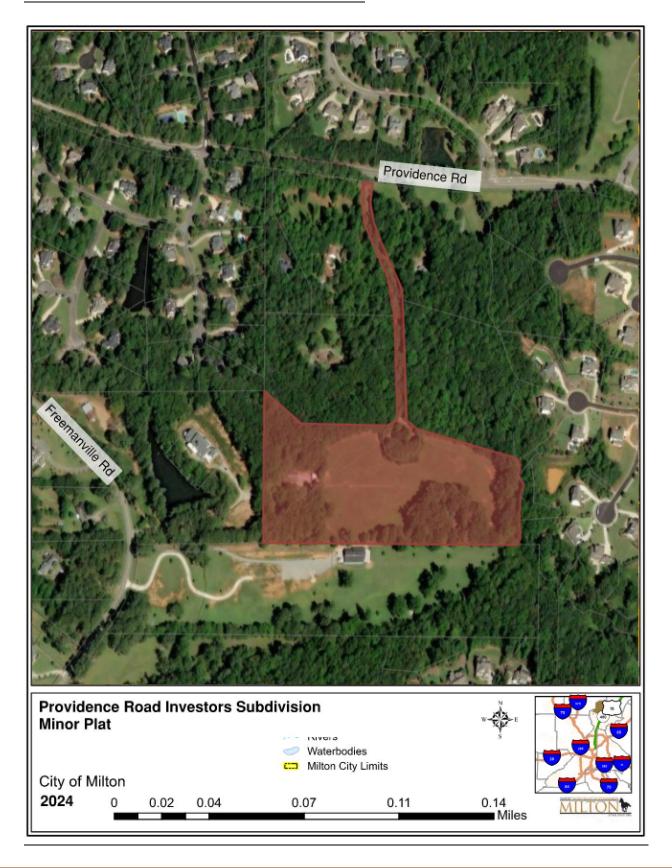

The Minor Plat for Providence Road Investors Subdivision described herein consists of 11.9134 acres located on Providence Road. The purpose of this plat is to create three lots related to the property owned by Providence Road Investors, LLC. Lot 1 will contain 4.0169 acres, Lot 2 will contain 3.0339 acres and Lot 3 will contain 3.1871 acres. All lots are accessible by a private drive, which contains 1.6755 acres.

# **Providence Road Investors Subdivision Minor Plat**