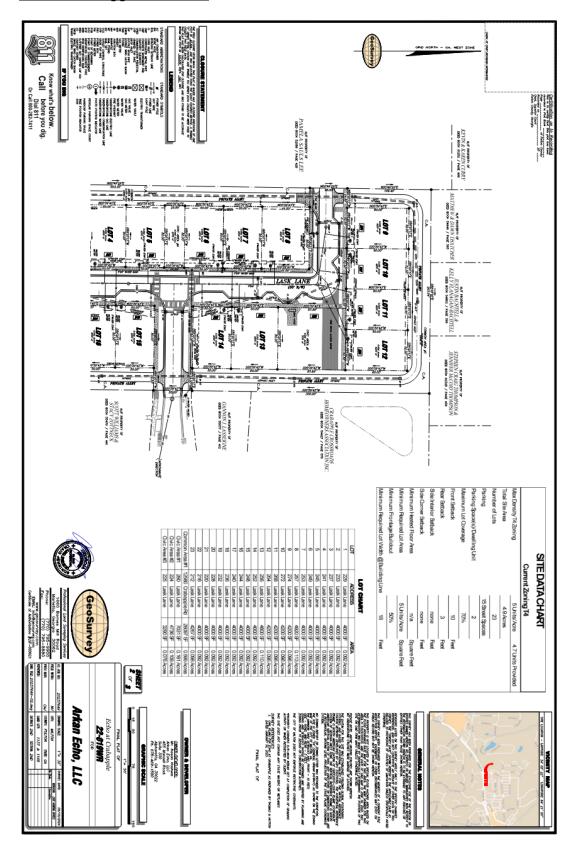

 The Final Plat for **Echo at Crabapple** described herein consists of **23** single-family lots located along Crabapple Road on a total of **4.885** acres. This development includes one common area fronting Crabapple Road and four civic areas within the community.

# Attachment(s):

Plat List, Location Map, Plats

| Name of Development / Location                                         | Action     | Comments /<br># lots         | Total Acres           | Density                    |
|------------------------------------------------------------------------|------------|------------------------------|-----------------------|----------------------------|
| Echo at Crabapple<br>Crabapple Rd.<br>LL 1137 & 1168<br>Dist. 2 Sec. 2 | Final Plat | <b>23</b> Single-Family Lots | <b>4.885</b><br>Acres | <b>4.70</b><br>Units /Acre |