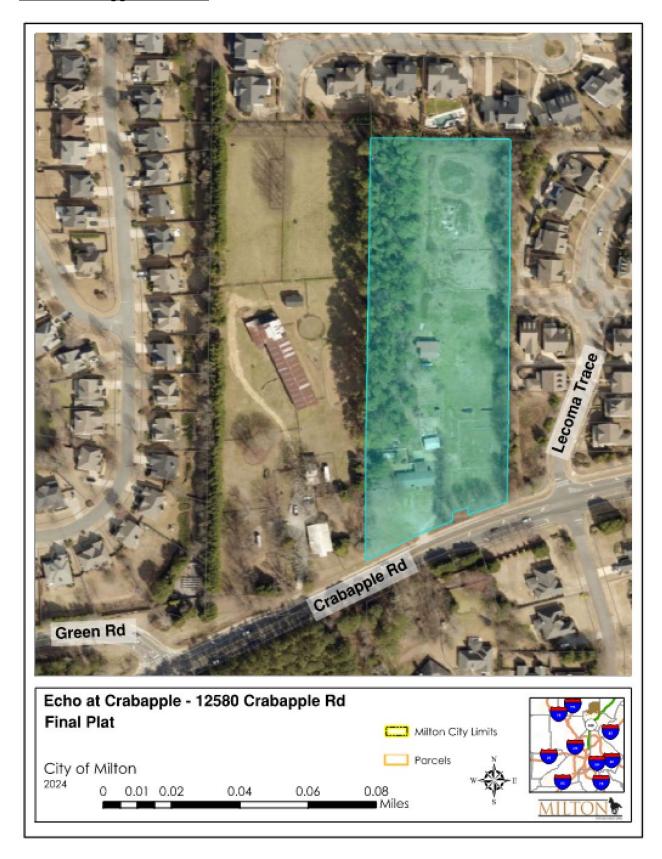

 The Final Plat for **Echo at Crabapple** described herein consists of **23** single-family lots located along Crabapple Road on a total of **4.885** acres. This development includes one common area fronting Crabapple Road and four civic areas within the community.

# Attachment(s):

Plat List, Location Map, Plats

| Name of Development / Location                                         | Action     | Comments /<br># lots         | Total Acres           | Density                    |
|------------------------------------------------------------------------|------------|------------------------------|-----------------------|----------------------------|
| Echo at Crabapple<br>Crabapple Rd.<br>LL 1137 & 1168<br>Dist. 2 Sec. 2 | Final Plat | <b>23</b> Single-Family Lots | <b>4.885</b><br>Acres | <b>4.70</b><br>Units /Acre |