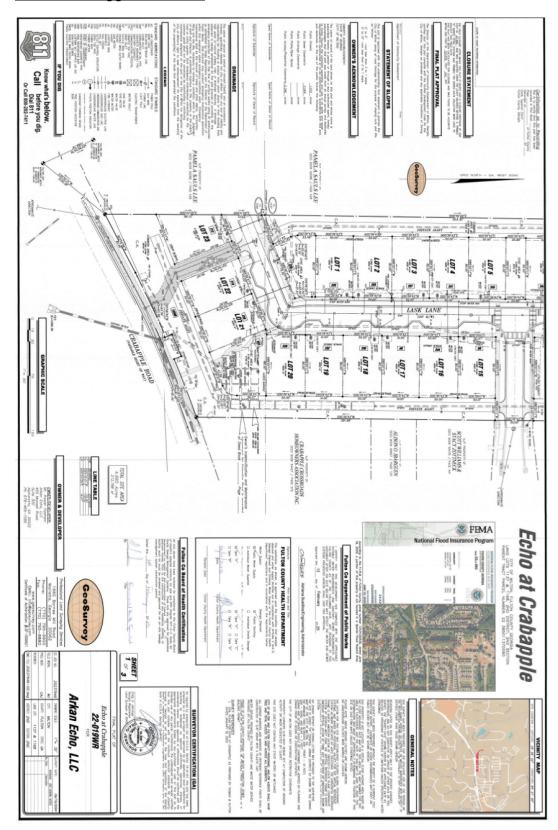

 The Final Plat for **Echo at Crabapple** described herein consists of **23** single-family lots located along Crabapple Road on a total of **4.885** acres. This development includes one common area fronting Crabapple Road and four civic areas within the community.

# Attachment(s):

Plat List, Location Map, Plats

| Name of Development / Location                                         | Action     | Comments /<br># lots         | Total Acres           | Density                    |
|------------------------------------------------------------------------|------------|------------------------------|-----------------------|----------------------------|
| Echo at Crabapple<br>Crabapple Rd.<br>LL 1137 & 1168<br>Dist. 2 Sec. 2 | Final Plat | <b>23</b> Single-Family Lots | <b>4.885</b><br>Acres | <b>4.70</b><br>Units /Acre |