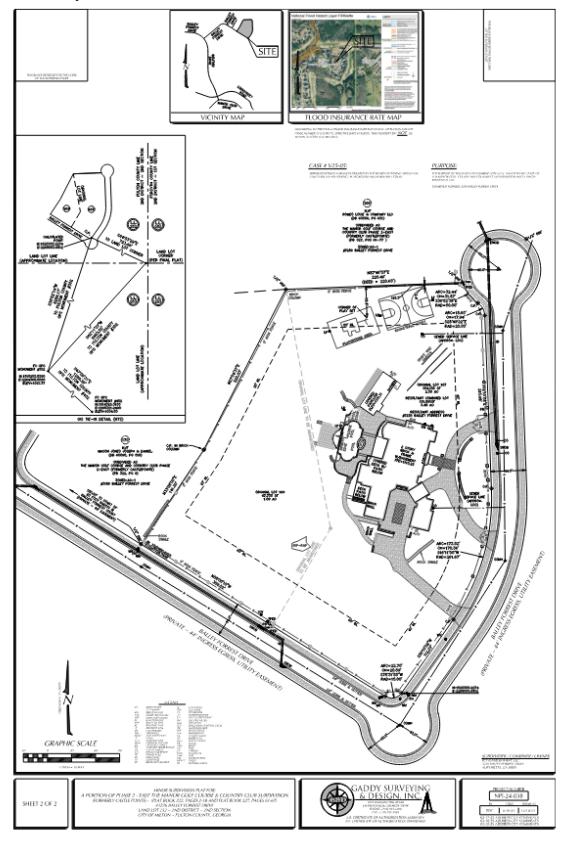

| Density |
|---------------------------------------------------------------------------------------------------|---------------|---------------------------------------------------------------------------------------------------------------------------------------------------------------------------|----------------------|---------|
| 1. 3236 Balley Forrest Dr<br>The Manor Golf Course<br>& Country Club<br>LL 252<br>Dist. 2 Sect. 2 | Minor<br>Plat | The purpose of this plat is to<br>combine Lots 167 & 169 in<br>Phase 2-East of The Manor<br>Golf Course and Country<br>Club subdivision into a single<br>residential lot. | <b>3.49</b><br>Acres | N/A     |



## 3236 Balley Forrest Drive Minor Plat





## 3236 Balley Forrest Drive Minor Plat





# 3236 Balley Forrest Drive Minor Plat