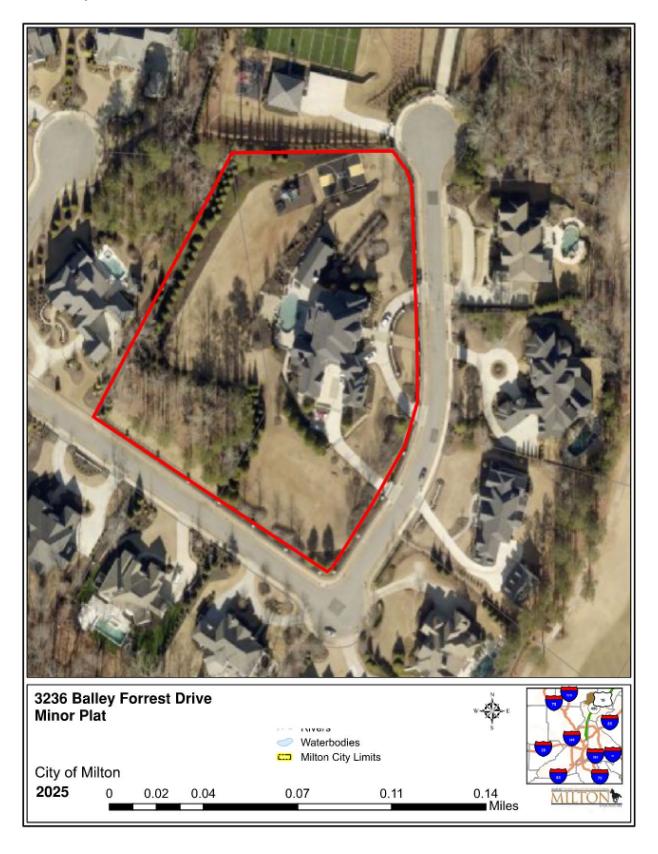

1. The Minor Plat for **3236 Balley Forrest Drive** described herein consists of **3.49** acres located in The Manor Golf Course & Country Club Subdivision. The purpose of this plat is to combine lots 167 & 169 of Phase 2-East of The Manor Golf Course and Country Club subdivision into a single residential lot.

#### Attachment(s):

Plat List, Location Map, Plats

| Name of Development /<br>Location                                                                 | Action        | Comments /<br># lots                                                                                                                                                      | Total Acres          | Density |
|---------------------------------------------------------------------------------------------------|---------------|---------------------------------------------------------------------------------------------------------------------------------------------------------------------------|----------------------|---------|
| 1. 3236 Balley Forrest Dr<br>The Manor Golf Course<br>& Country Club<br>LL 252<br>Dist. 2 Sect. 2 | Minor<br>Plat | The purpose of this plat is to<br>combine Lots 167 & 169 in<br>Phase 2-East of The Manor<br>Golf Course and Country<br>Club subdivision into a single<br>residential lot. | <b>3.49</b><br>Acres | N/A     |

## 3236 Balley Forrest Drive Minor Plat