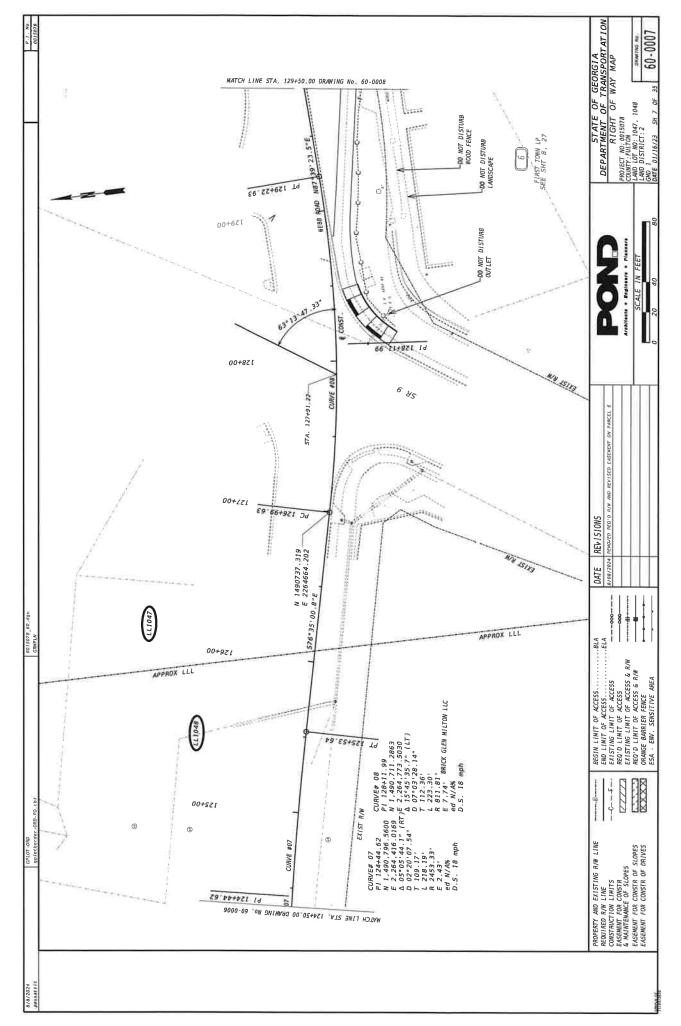

AGENDA ITEM: Co Consideration of a Resolution to Condemn Property Rights Needed for

**Big Creek Greenway Connector Project (Project No. 0015078)**, **Parcel 06**; 5,701.11 Square Feet of Temporary Easement for Construction of Slopes; One (1) Temporary Driveway Easement; and Site Improvements. Owner: First

### **SUMMARY:**

The City is responsible for right-of-way acquisition for the Big Creek Greenway Connector project. The City has made a fair and reasonable offer based on the appraisal to acquire the temporary easement necessary for the construction of the project on Parcel 06. The City never received a signed counter offer from the property owner. To move forward with the project, staff is recommending approval of the resolution to initiate condemnation proceedings on Parcel 06.

#### **ALTERNATIVES:**

The project requires impacts to this parcel. There are no opportunities to further reduce impacts. Any further design changes would delay construction and increase total cost.

Property/Rights:

5,701.11 Square Feet of Temporary Easement for Construction of

Slopes; and One (1) Temporary Driveway Easement.

Owner:

First Town, L.P.

Potentially Interested

Parties:

Georgia Department of Transportation; Deerfield Master