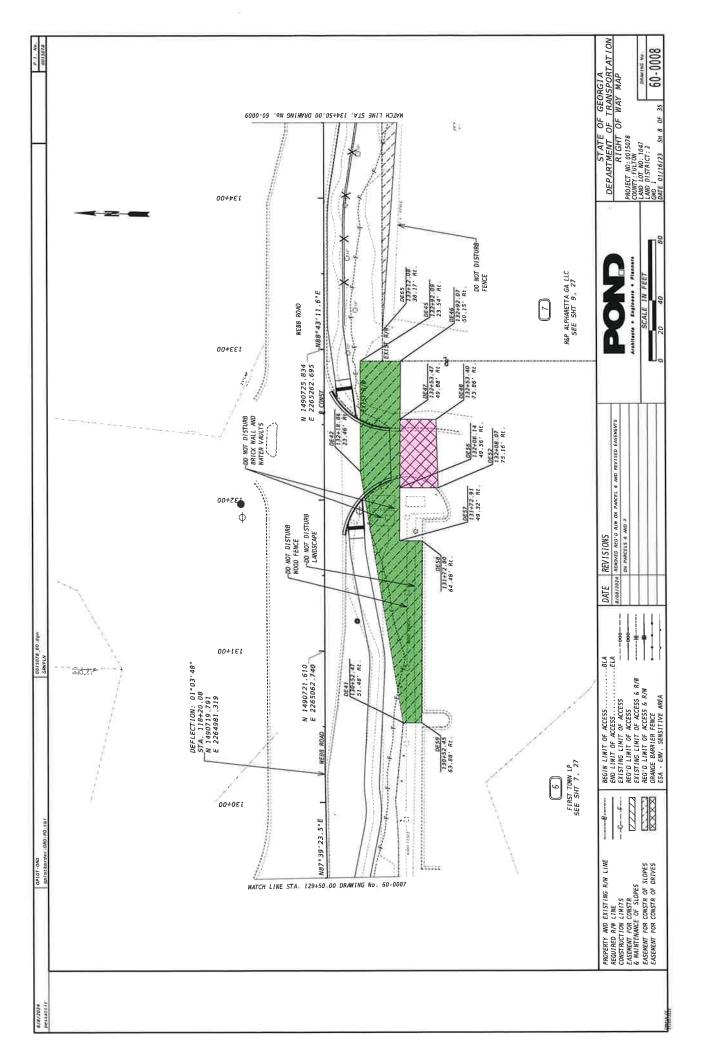

AGENDA ITEM: Co Consideration of a Resolution to Condemn Property Rights Needed for

**Big Creek Greenway Connector Project (Project No. 0015078)**, **Parcel 06**; 5,701.11 Square Feet of Temporary Easement for Construction of Slopes; One (1) Temporary Driveway Easement; and Site Improvements. Owner: First

### **SUMMARY:**

The City is responsible for right-of-way acquisition for the Big Creek Greenway Connector project. The City has made a fair and reasonable offer based on the appraisal to acquire the temporary easement necessary for the construction of the project on Parcel 06. The City never received a signed counter offer from the property owner. To move forward with the project, staff is recommending approval of the resolution to initiate condemnation proceedings on Parcel 06.

#### **ALTERNATIVES:**

The project requires impacts to this parcel. There are no opportunities to further reduce impacts. Any further design changes would delay construction and increase total cost.

Property/Rights:

5,701.11 Square Feet of Temporary Easement for Construction of

Slopes; and One (1) Temporary Driveway Easement.

Owner:

First Town, L.P.

Potentially Interested

Parties:

Georgia Department of Transportation; Deerfield Master