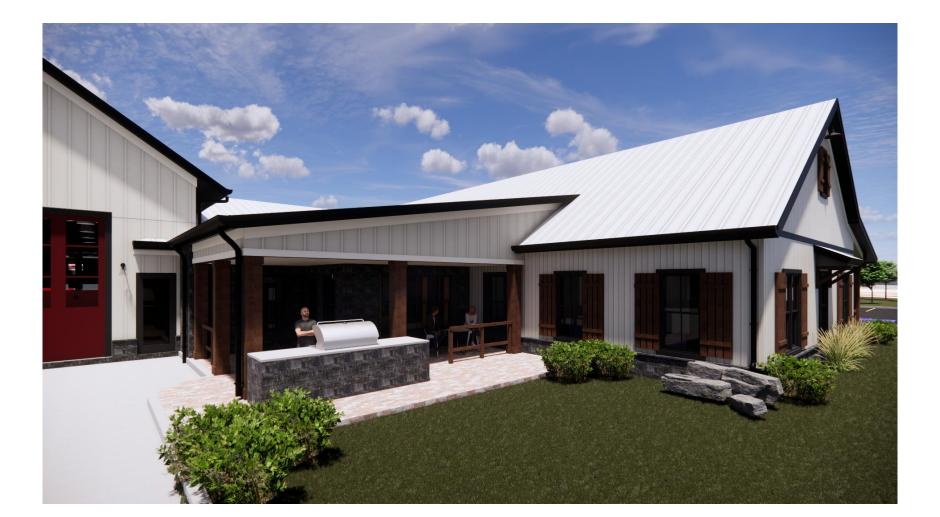

# **Design Review Board Presentation**

City of Milton Fire Station #45

# **SITE PLAN**

1" = 50'

1 1/16" = 1'-0" EXTERIOR ELEVATION- NORTH- OVERALL

2 1/16" = 1'-0" EXTERIOR ELEVATION- SOUTH- OVERALL

STONE VENEER
DARK GRAY LEDGESTONE

<u>DARK WOOD</u> DARK FAUX WOOD GRAIN

METAL ROOF CLEAR, LIGHT GRAY FINISH