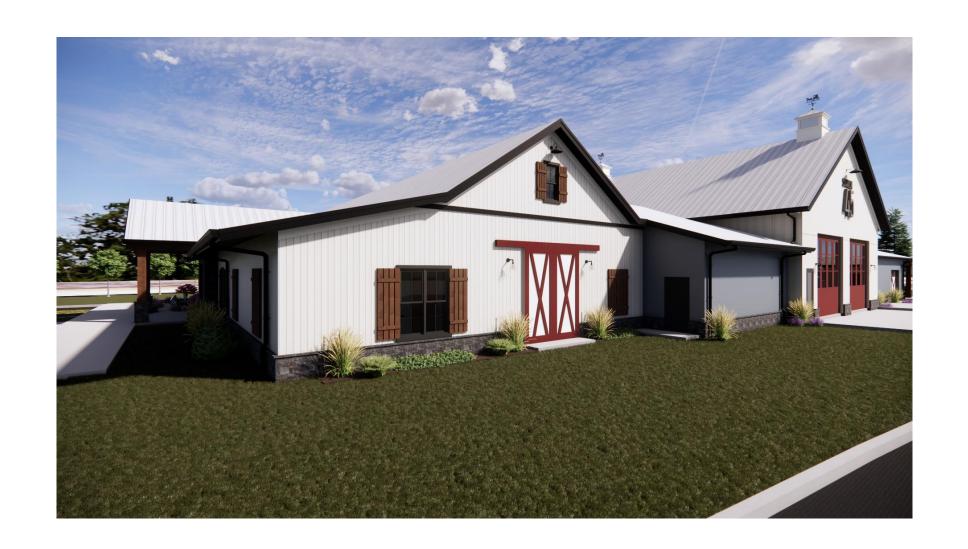

# **SITE PLAN**

1" = 50'

1 1/16" = 1'-0" EXTERIOR ELEVATION- NORTH- OVERALL

2 1/16" = 1'-0" EXTERIOR ELEVATION- SOUTH- OVERALL

STONE VENEER
DARK GRAY LEDGESTONE

<u>DARK WOOD</u> DARK FAUX WOOD GRAIN

METAL ROOF CLEAR, LIGHT GRAY FINISH

MILTON FIRE STATION #45
CITY OF MILTON

FIBER CEMENT SIDING
BOARD & BATTEN - WHITE

FIBER CEMENT SIDING
VERTICAL SIDING - WHITE

**OVERALL EXTERIOR ELEVATIONS** 