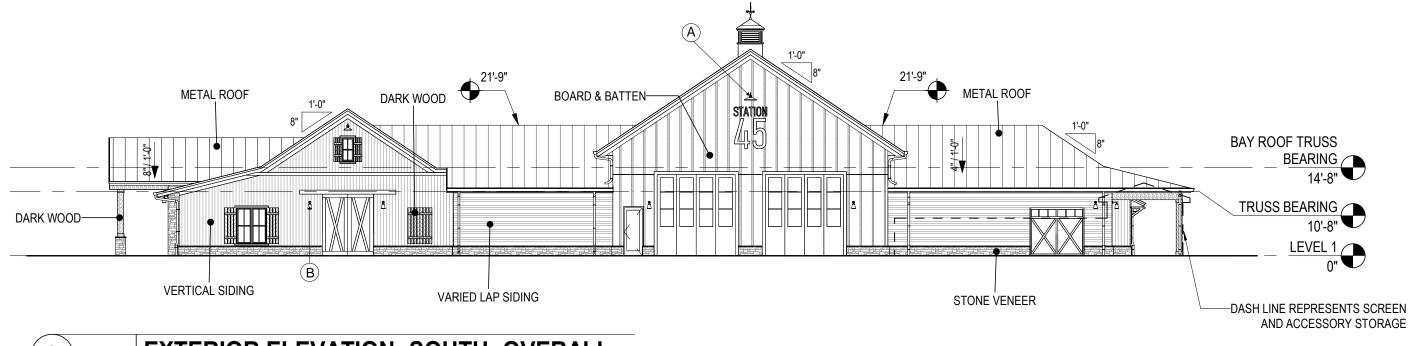

# **SITE PLAN**

1" = 50'

1 1/16" = 1'-0" EXTERIOR ELEVATION- NORTH- OVERALL

2 1/16" = 1'-0" EXTERIOR ELEVATION- SOUTH- OVERALL

STONE VENEER
DARK GRAY LEDGESTONE

<u>DARK WOOD</u> DARK FAUX WOOD GRAIN

METAL ROOF CLEAR, LIGHT GRAY FINISH

MILTON FIRE STATION #45
CITY OF MILTON

FIBER CEMENT SIDING
BOARD & BATTEN - WHITE

FIBER CEMENT SIDING
VERTICAL SIDING - WHITE

**OVERALL EXTERIOR ELEVATIONS** 

CLEAR, LIGHT GRAY FINISH

**METAL ROOF** 

**OVERALL EXTERIOR ELEVATIONS** 

1 1/16" = 1'-0" EXTERIOR ELEVATION- NORTH- OVERALL

2 1/16" = 1'-0" EXTERIOR ELEVATION- SOUTH- OVERALL

1 1/16" = 1'-0" EXTERIOR ELEVATION- WEST- OVERALL