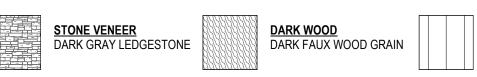

# **SITE PLAN**

1" = 50'

1 1/16" = 1'-0" EXTERIOR ELEVATION- NORTH- OVERALL

2 1/16" = 1'-0" EXTERIOR ELEVATION- SOUTH- OVERALL

STONE VENEER
DARK GRAY LEDGESTONE

<u>DARK WOOD</u> DARK FAUX WOOD GRAIN

METAL ROOF CLEAR, LIGHT GRAY FINISH