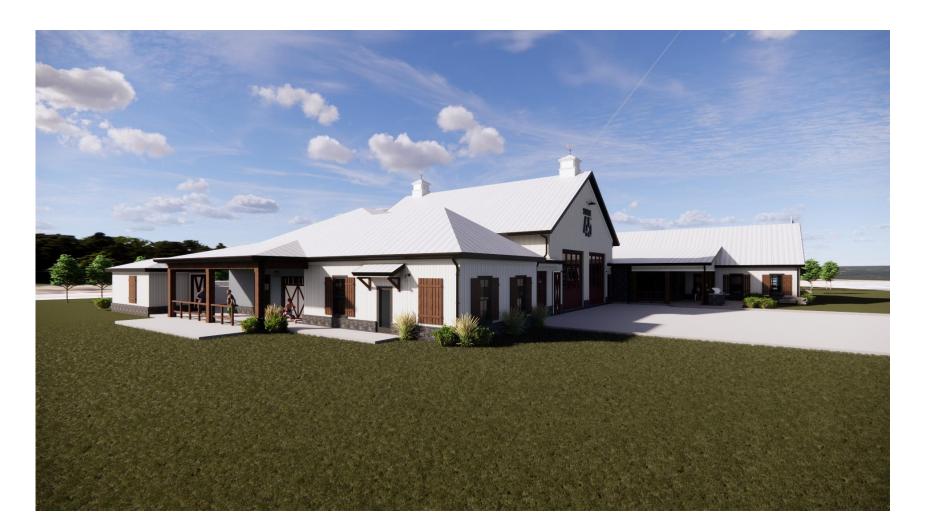

# **Design Review Board Presentation**

City of Milton Fire Station #45

# **SITE PLAN**

1" = 50'

1 1/16" = 1'-0" EXTERIOR ELEVATION- NORTH- OVERALL

2 1/16" = 1'-0" EXTERIOR ELEVATION- SOUTH- OVERALL

STONE VENEER
DARK GRAY LEDGESTONE

<u>DARK WOOD</u> DARK FAUX WOOD GRAIN

METAL ROOF CLEAR, LIGHT GRAY FINISH

MILTON FIRE STATION #45
CITY OF MILTON

FIBER CEMENT SIDING
BOARD & BATTEN - WHITE

FIBER CEMENT SIDING
VERTICAL SIDING - WHITE

**OVERALL EXTERIOR ELEVATIONS** 