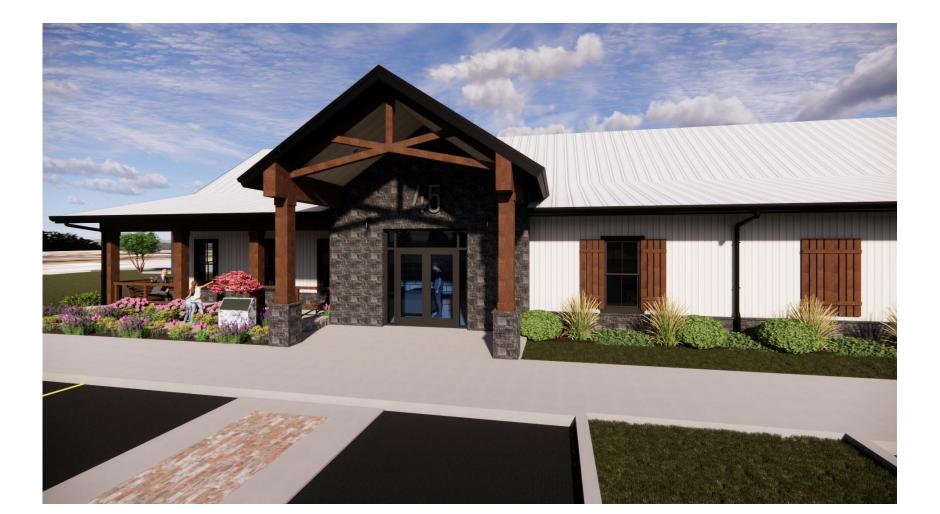

# **Design Review Board Presentation**

City of Milton Fire Station #45

# **SITE PLAN**

1" = 50'

1 1/16" = 1'-0" EXTERIOR ELEVATION- NORTH- OVERALL

2 1/16" = 1'-0" EXTERIOR ELEVATION- SOUTH- OVERALL

STONE VENEER
DARK GRAY LEDGESTONE

<u>DARK WOOD</u> DARK FAUX WOOD GRAIN

METAL ROOF CLEAR, LIGHT GRAY FINISH

MILTON FIRE STATION #45
CITY OF MILTON

FIBER CEMENT SIDING
BOARD & BATTEN - WHITE

FIBER CEMENT SIDING
VERTICAL SIDING - WHITE

**OVERALL EXTERIOR ELEVATIONS** 