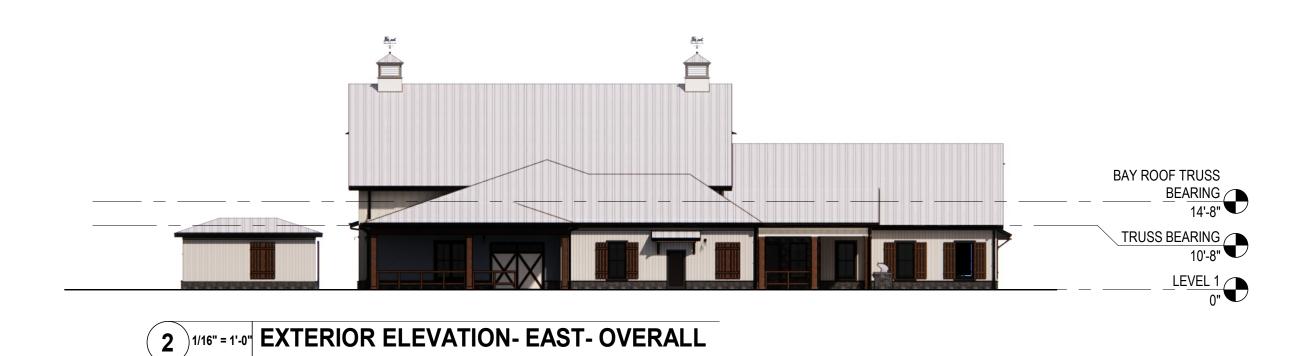

### 1 1/16" = 1'-0" EXTERIOR ELEVATION- WEST- OVERALL

2 1/16" = 1'-0" EXTERIOR ELEVATION- EAST- OVERALL

MILTON FIRE STATION #45

FIBER CEMENT SIDING
BOARD & BATTEN - WHITE

FIBER CEMENT SIDING
VERTICAL SIDING - WHITE

CLEAR, LIGHT GRAY FINISH

**METAL ROOF** 

**OVERALL EXTERIOR ELEVATIONS** 

1 1/16" = 1'-0" EXTERIOR ELEVATION- NORTH- OVERALL

2 1/16" = 1'-0" EXTERIOR ELEVATION- SOUTH- OVERALL

1 1/16" = 1'-0" EXTERIOR ELEVATION- WEST- OVERALL