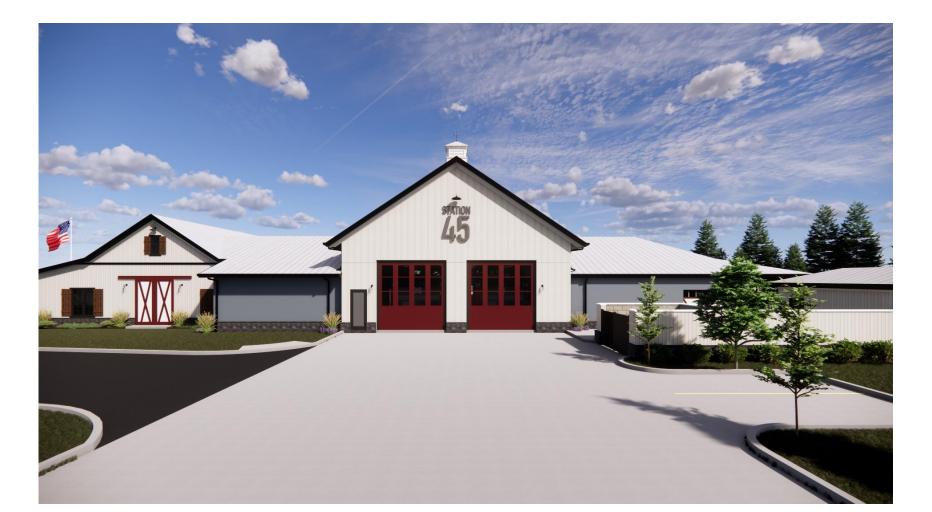

# **SITE PLAN**

1" = 50'

1 1/16" = 1'-0" EXTERIOR ELEVATION- NORTH- OVERALL

2 1/16" = 1'-0" EXTERIOR ELEVATION- SOUTH- OVERALL

STONE VENEER
DARK GRAY LEDGESTONE

<u>DARK WOOD</u> DARK FAUX WOOD GRAIN

METAL ROOF CLEAR, LIGHT GRAY FINISH

MILTON FIRE STATION #45
CITY OF MILTON

FIBER CEMENT SIDING
BOARD & BATTEN - WHITE

FIBER CEMENT SIDING
VERTICAL SIDING - WHITE

**OVERALL EXTERIOR ELEVATIONS** 