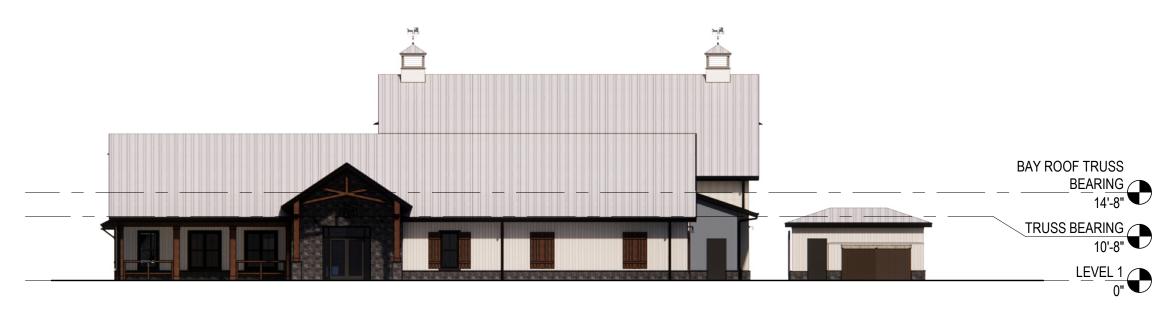

### 1 1/16" = 1'-0" EXTERIOR ELEVATION- WEST- OVERALL

2 1/16" = 1'-0" EXTERIOR ELEVATION- EAST- OVERALL

MILTON FIRE STATION #45

FIBER CEMENT SIDING
BOARD & BATTEN - WHITE

FIBER CEMENT SIDING
VERTICAL SIDING - WHITE

CLEAR, LIGHT GRAY FINISH

**METAL ROOF** 

**OVERALL EXTERIOR ELEVATIONS** 

1 1/16" = 1'-0" EXTERIOR ELEVATION- NORTH- OVERALL

2 1/16" = 1'-0" EXTERIOR ELEVATION- SOUTH- OVERALL

1 1/16" = 1'-0" EXTERIOR ELEVATION- WEST- OVERALL