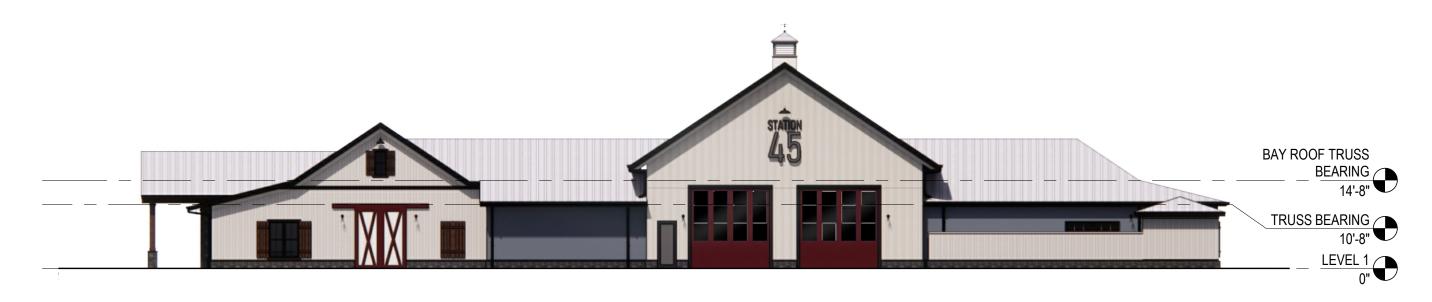

# **SITE PLAN**

1" = 50'

1 1/16" = 1'-0" EXTERIOR ELEVATION- NORTH- OVERALL

2 1/16" = 1'-0" EXTERIOR ELEVATION- SOUTH- OVERALL

STONE VENEER
DARK GRAY LEDGESTONE

<u>DARK WOOD</u> DARK FAUX WOOD GRAIN

METAL ROOF CLEAR, LIGHT GRAY FINISH

MILTON FIRE STATION #45
CITY OF MILTON

FIBER CEMENT SIDING
BOARD & BATTEN - WHITE

FIBER CEMENT SIDING
VERTICAL SIDING - WHITE

**OVERALL EXTERIOR ELEVATIONS** 