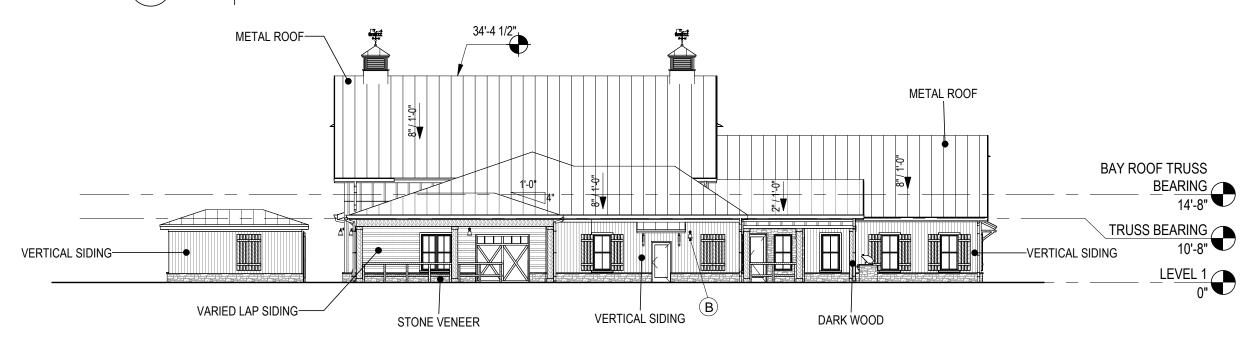

# **SITE PLAN**

1" = 50'

1 1/16" = 1'-0" EXTERIOR ELEVATION- NORTH- OVERALL

2 1/16" = 1'-0" EXTERIOR ELEVATION- SOUTH- OVERALL

STONE VENEER
DARK GRAY LEDGESTONE

<u>DARK WOOD</u> DARK FAUX WOOD GRAIN

METAL ROOF CLEAR, LIGHT GRAY FINISH

MILTON FIRE STATION #45
CITY OF MILTON

FIBER CEMENT SIDING
BOARD & BATTEN - WHITE

FIBER CEMENT SIDING
VERTICAL SIDING - WHITE

**OVERALL EXTERIOR ELEVATIONS** 

### 1 1/16" = 1'-0" EXTERIOR ELEVATION- WEST- OVERALL

2 1/16" = 1'-0" EXTERIOR ELEVATION- EAST- OVERALL

MILTON FIRE STATION #45

FIBER CEMENT SIDING
BOARD & BATTEN - WHITE

FIBER CEMENT SIDING
VERTICAL SIDING - WHITE

CLEAR, LIGHT GRAY FINISH

**METAL ROOF** 

**OVERALL EXTERIOR ELEVATIONS** 

1 1/16" = 1'-0" EXTERIOR ELEVATION- NORTH- OVERALL

2 1/16" = 1'-0" EXTERIOR ELEVATION- SOUTH- OVERALL

1 1/16" = 1'-0" EXTERIOR ELEVATION- WEST- OVERALL