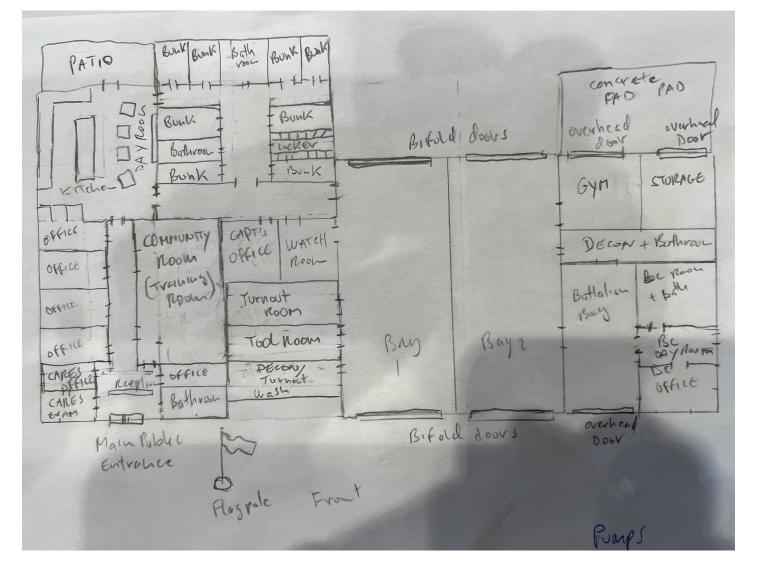

|
|                                  | For commercial/multifamily/townhome uses: conceptual renderings of buildings, square footages                                                                                                                                                                                                                                                                                                                                                                                                                                                                                |

☐ For stream buffer variance: mitigation plan





# **Design Review Board Presentation**

City of Milton Fire Station #45



















#### CONCEPTUAL SITE PLAN NOTES:

- 1. PROJECT IS LOCATED IN LAND LOT 847, DISTRICT 2, SECTION 2, FULTON COUNTY, GEORGIA. WITHIN THE CITY OF MILTON
- 2. SITE IS 2.09 | ACRES PER SURVEY PROVIDED BY BRUMBELOW-REESE AND ASSOCIATES, INC DATED SEPTEMBER 21, 2023
- 3. NO STREAMS, RIVERS OR LAKES, FLOODPLAIN, OR WETLANDS ARE ON-SITE OR WITHIN 200' OFFSITE.
- 4. DENISTY = 0.48 LOTS/ACRE (1 LOT / 2.09 | ACRES)
- 5. IMPERVIOUS SURFACES

TOTAL SITE AREA = 2.09 | ACRES

ONSITE IMPERVIOUS SURFACE AREA = 0.85 ACRES (36,931.86 SF)

% IMPERVIOUS = 0.85 ACRES / 2.09 | ACRES = 4 | %

- 6. PROJECT IS ZONED AG-1 (AGRICULTURAL), RURAL MILTON OVERLAY.
- 7. 22 PARKING SPACES REQUIRED BY OWNER,

22 PARKING SPACES PROVIDED (20 REGULAR WITH 2 HANDICAP SPACES)

- 8. NO EXISTING TREES ON-SITE. EXISTING