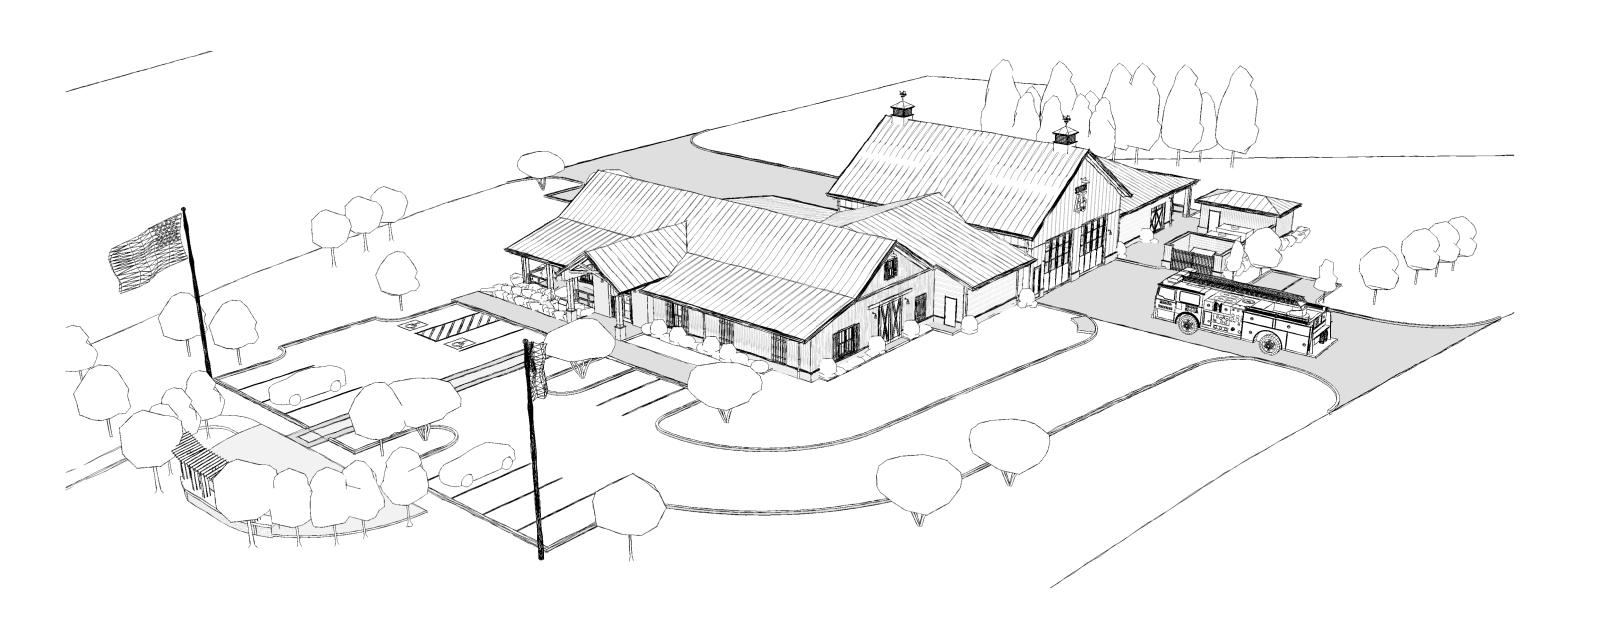

# **Design Review Board Presentation**

City of Milton Fire Station #45

#### CONCEPTUAL SITE PLAN NOTES:

- 1. PROJECT IS LOCATED IN LAND LOT 847, DISTRICT 2, SECTION 2, FULTON COUNTY, GEORGIA. WITHIN THE CITY OF MILTON
- 2. SITE IS 2.09 | ACRES PER SURVEY PROVIDED BY BRUMBELOW-REESE AND ASSOCIATES, INC DATED SEPTEMBER 21, 2023
- 3. NO STREAMS, RIVERS OR LAKES, FLOODPLAIN, OR WETLANDS ARE ON-SITE OR WITHIN 200' OFFSITE.
- 4. DENISTY = 0.48 LOTS/ACRE (1 LOT / 2.09 | ACRES)
- 5. IMPERVIOUS SURFACES

# **SITE PLAN**

1" = 50'

1 1/16" = 1'-0" EXTERIOR ELEVATION- NORTH- OVERALL

2 1/16" = 1'-0" EXTERIOR ELEVATION- SOUTH- OVERALL

STONE VENEER
DARK GRAY LEDGESTONE

<u>DARK WOOD</u> DARK FAUX WOOD GRAIN

METAL ROOF CLEAR, LIGHT GRAY FINISH