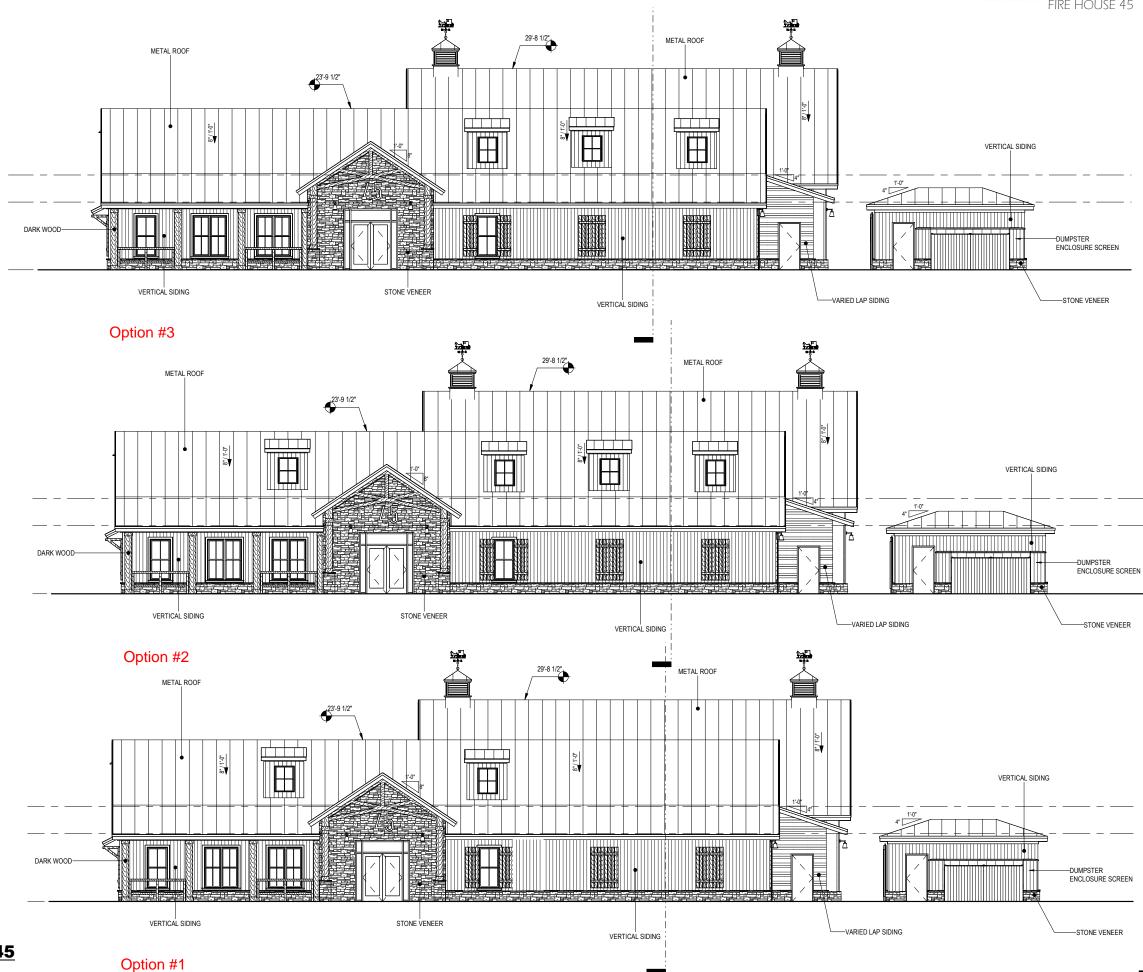

# **SITE PLAN**

1" = 50'

1 1/16" = 1'-0" EXTERIOR ELEVATION- NORTH- OVERALL

2 1/16" = 1'-0" EXTERIOR ELEVATION- SOUTH- OVERALL

STONE VENEER
DARK GRAY LEDGESTONE

<u>DARK WOOD</u> DARK FAUX WOOD GRAIN

METAL ROOF CLEAR, LIGHT GRAY FINISH

MILTON FIRE STATION #45
CITY OF MILTON

FIBER CEMENT SIDING
BOARD & BATTEN - WHITE

FIBER CEMENT SIDING
VERTICAL SIDING - WHITE

**OVERALL EXTERIOR ELEVATIONS** 

### 1 1/16" = 1'-0" EXTERIOR ELEVATION- WEST- OVERALL

2 1/16" = 1'-0" EXTERIOR ELEVATION- EAST- OVERALL

MILTON FIRE STATION #45

FIBER CEMENT SIDING
BOARD & BATTEN - WHITE

FIBER CEMENT SIDING
VERTICAL SIDING - WHITE

CLEAR, LIGHT GRAY FINISH

**METAL ROOF** 

**OVERALL EXTERIOR ELEVATIONS** 

1 1/16" = 1'-0" EXTERIOR ELEVATION- NORTH- OVERALL

2 1/16" = 1'-0" EXTERIOR ELEVATION- SOUTH- OVERALL

1 1/16" = 1'-0" EXTERIOR ELEVATION- WEST- OVERALL