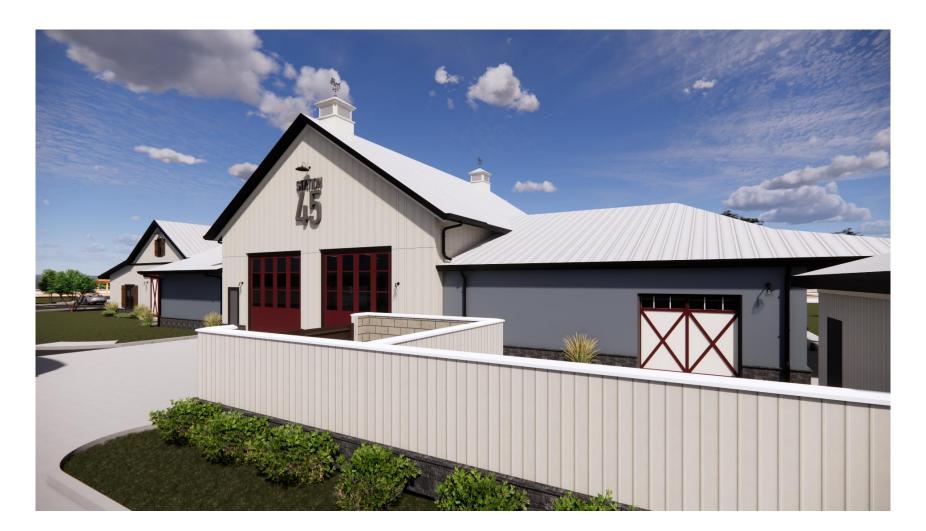

### 1 1/16" = 1'-0" EXTERIOR ELEVATION- WEST- OVERALL

2 1/16" = 1'-0" EXTERIOR ELEVATION- EAST- OVERALL

MILTON FIRE STATION #45

FIBER CEMENT SIDING
BOARD & BATTEN - WHITE

FIBER CEMENT SIDING
VERTICAL SIDING - WHITE

CLEAR, LIGHT GRAY FINISH

**METAL ROOF** 

**OVERALL EXTERIOR ELEVATIONS** 

1 1/16" = 1'-0" EXTERIOR ELEVATION- NORTH- OVERALL

2 1/16" = 1'-0" EXTERIOR ELEVATION- SOUTH- OVERALL

1 1/16" = 1'-0" EXTERIOR ELEVATION- WEST- OVERALL