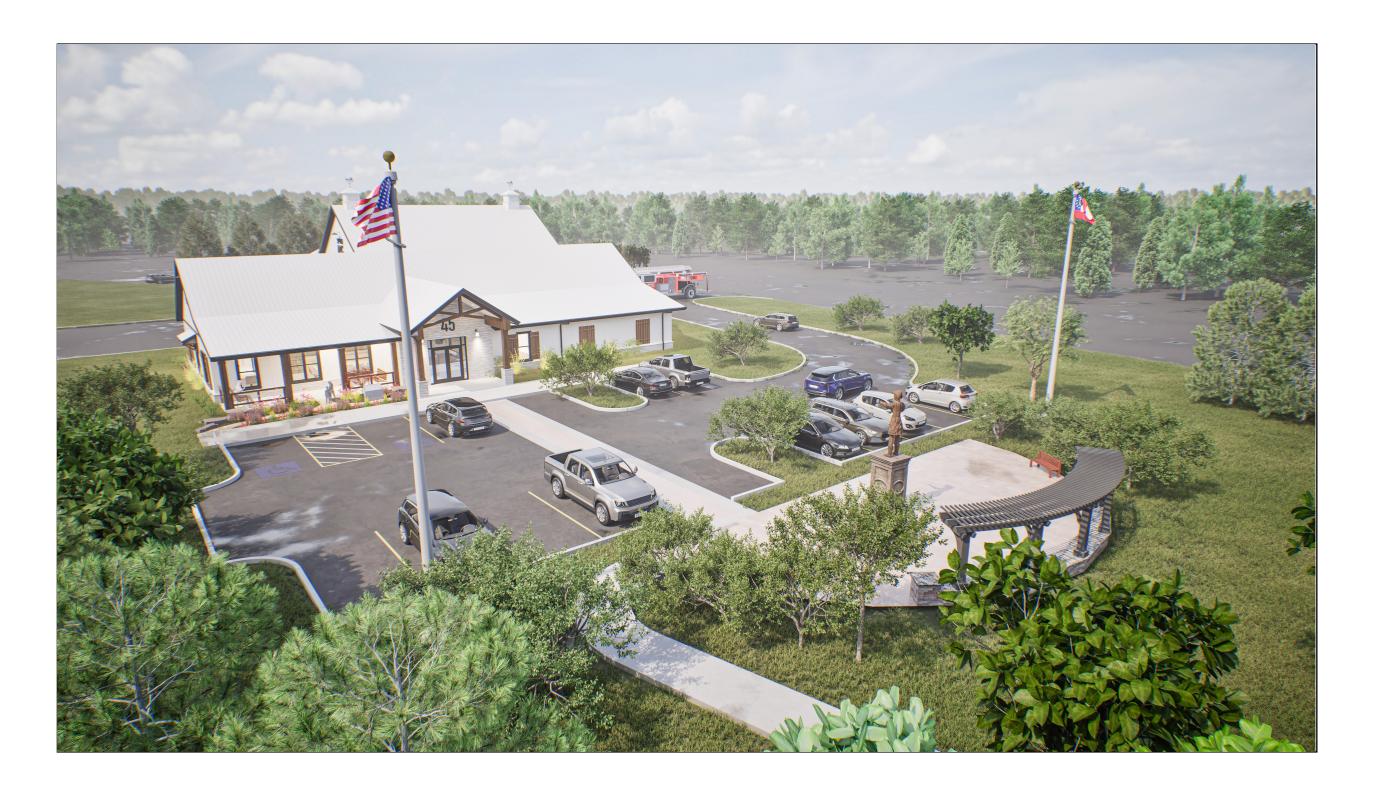

# **Design Review Board Presentation**

City of Milton Fire Station #45

#### CONCEPTUAL SITE PLAN NOTES:

- 1. PROJECT IS LOCATED IN LAND LOT 847, DISTRICT 2, SECTION 2, FULTON COUNTY, GEORGIA. WITHIN THE CITY OF MILTON
- 2. SITE IS 2.09 | ACRES PER SURVEY PROVIDED BY BRUMBELOW-REESE AND ASSOCIATES, INC DATED SEPTEMBER 21, 2023
- 3. NO STREAMS, RIVERS OR LAKES, FLOODPLAIN, OR WETLANDS ARE ON-SITE OR WITHIN 200' OFFSITE.
- 4. DENISTY = 0.48 LOTS/ACRE (1 LOT / 2.09 | ACRES)
- 5. IMPERVIOUS SURFACES

TOTAL SITE AREA = 2.09 | ACRES

ONSITE IMPERVIOUS SURFACE AREA = 0.85 ACRES (36,931.86 SF)

% IMPERVIOUS = 0.85 ACRES / 2.09 | ACRES = 4 | %

- 6. PROJECT IS ZONED AG-1 (AGRICULTURAL), RURAL MILTON OVERLAY.
- 7. 22 PARKING SPACES REQUIRED BY OWNER,

22 PARKING SPACES PROVIDED (20 REGULAR WITH 2 HANDICAP SPACES)

- 8. NO EXISTING TREES ON-SITE. EXISTING TREE CANOPY IS 0%. PROPOSED TREE CANOPY IS 48%.
- 9. 10' WIDE LANDSCAPE ISLAND EVERY 6TH PARKING SPACE + 10' WIDE AREA @ END OF EACH PARKING BAY