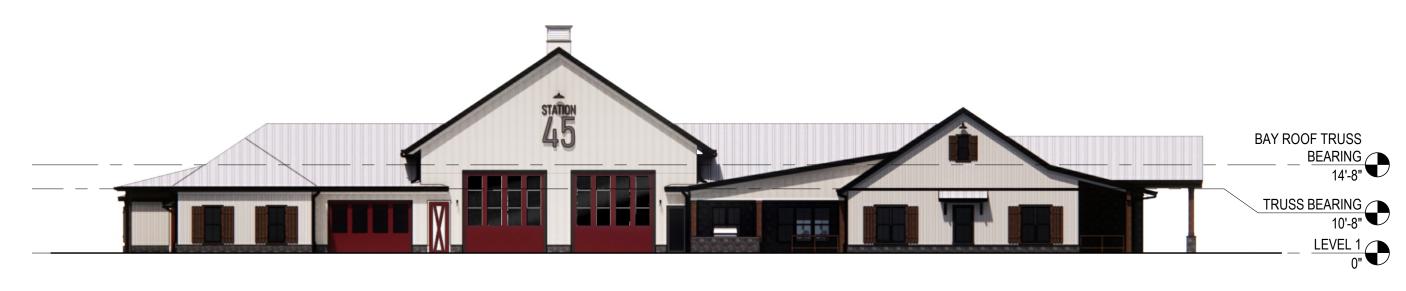

# **SITE PLAN**

1" = 50'

1 1/16" = 1'-0" EXTERIOR ELEVATION- NORTH- OVERALL

2 1/16" = 1'-0" EXTERIOR ELEVATION- SOUTH- OVERALL

STONE VENEER
DARK GRAY LEDGESTONE

<u>DARK WOOD</u> DARK FAUX WOOD GRAIN

METAL ROOF CLEAR, LIGHT GRAY FINISH

MILTON FIRE STATION #45
CITY OF MILTON

FIBER CEMENT SIDING
BOARD & BATTEN - WHITE

FIBER CEMENT SIDING
VERTICAL SIDING - WHITE

**OVERALL EXTERIOR ELEVATIONS** 