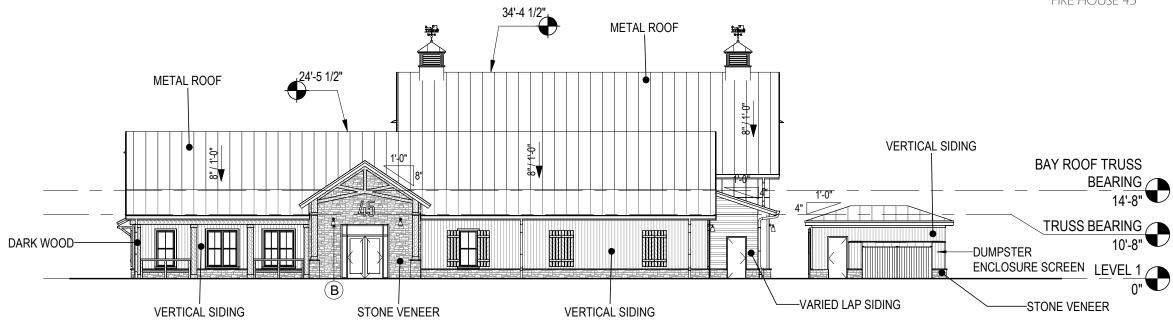

# **SITE PLAN**

1" = 50'

1 1/16" = 1'-0" EXTERIOR ELEVATION- NORTH- OVERALL

2 1/16" = 1'-0" EXTERIOR ELEVATION- SOUTH- OVERALL

STONE VENEER
DARK GRAY LEDGESTONE

<u>DARK WOOD</u> DARK FAUX WOOD GRAIN

METAL ROOF CLEAR, LIGHT GRAY FINISH

MILTON FIRE STATION #45
CITY OF MILTON

FIBER CEMENT SIDING
BOARD & BATTEN - WHITE

FIBER CEMENT SIDING
VERTICAL SIDING - WHITE

**OVERALL EXTERIOR ELEVATIONS** 

### 1 1/16" = 1'-0" EXTERIOR ELEVATION- WEST- OVERALL

2 1/16" = 1'-0" EXTERIOR ELEVATION- EAST- OVERALL

MILTON FIRE STATION #45

FIBER CEMENT SIDING
BOARD & BATTEN - WHITE

FIBER CEMENT SIDING
VERTICAL SIDING - WHITE

CLEAR, LIGHT GRAY FINISH

**METAL ROOF** 

**OVERALL EXTERIOR ELEVATIONS** 

1 1/16" = 1'-0" EXTERIOR ELEVATION- NORTH- OVERALL

2 1/16" = 1'-0" EXTERIOR ELEVATION- SOUTH- OVERALL

1 1/16" = 1'-0" EXTERIOR ELEVATION- WEST- OVERALL