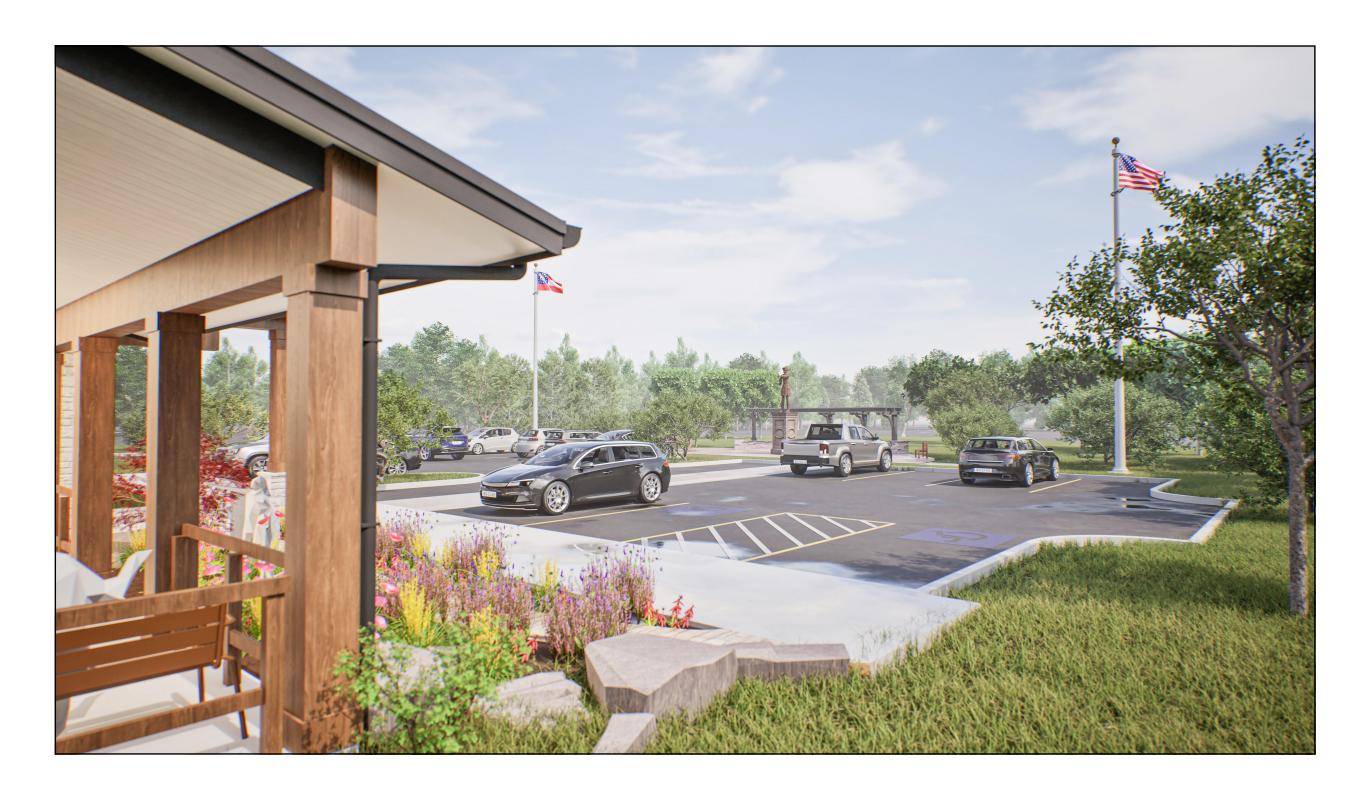

# **Design Review Board Presentation**

City of Milton Fire Station #45

#### CONCEPTUAL SITE PLAN NOTES:

- 1. PROJECT IS LOCATED IN LAND LOT 847, DISTRICT 2, SECTION 2, FULTON COUNTY, GEORGIA. WITHIN THE CITY OF MILTON
- 2. SITE IS 2.09 | ACRES PER SURVEY PROVIDED BY BRUMBELOW-REESE AND ASSOCIATES, INC DATED SEPTEMBER 21, 2023
- 3. NO STREAMS, RIVERS OR LAKES, FLOODPLAIN, OR WETLANDS ARE ON-SITE OR WITHIN 200' OFFSITE.
- 4. DENISTY = 0.48 LOTS/ACRE (1 LOT / 2.09 | ACRES)
- 5. IMPERVIOUS SURFACES