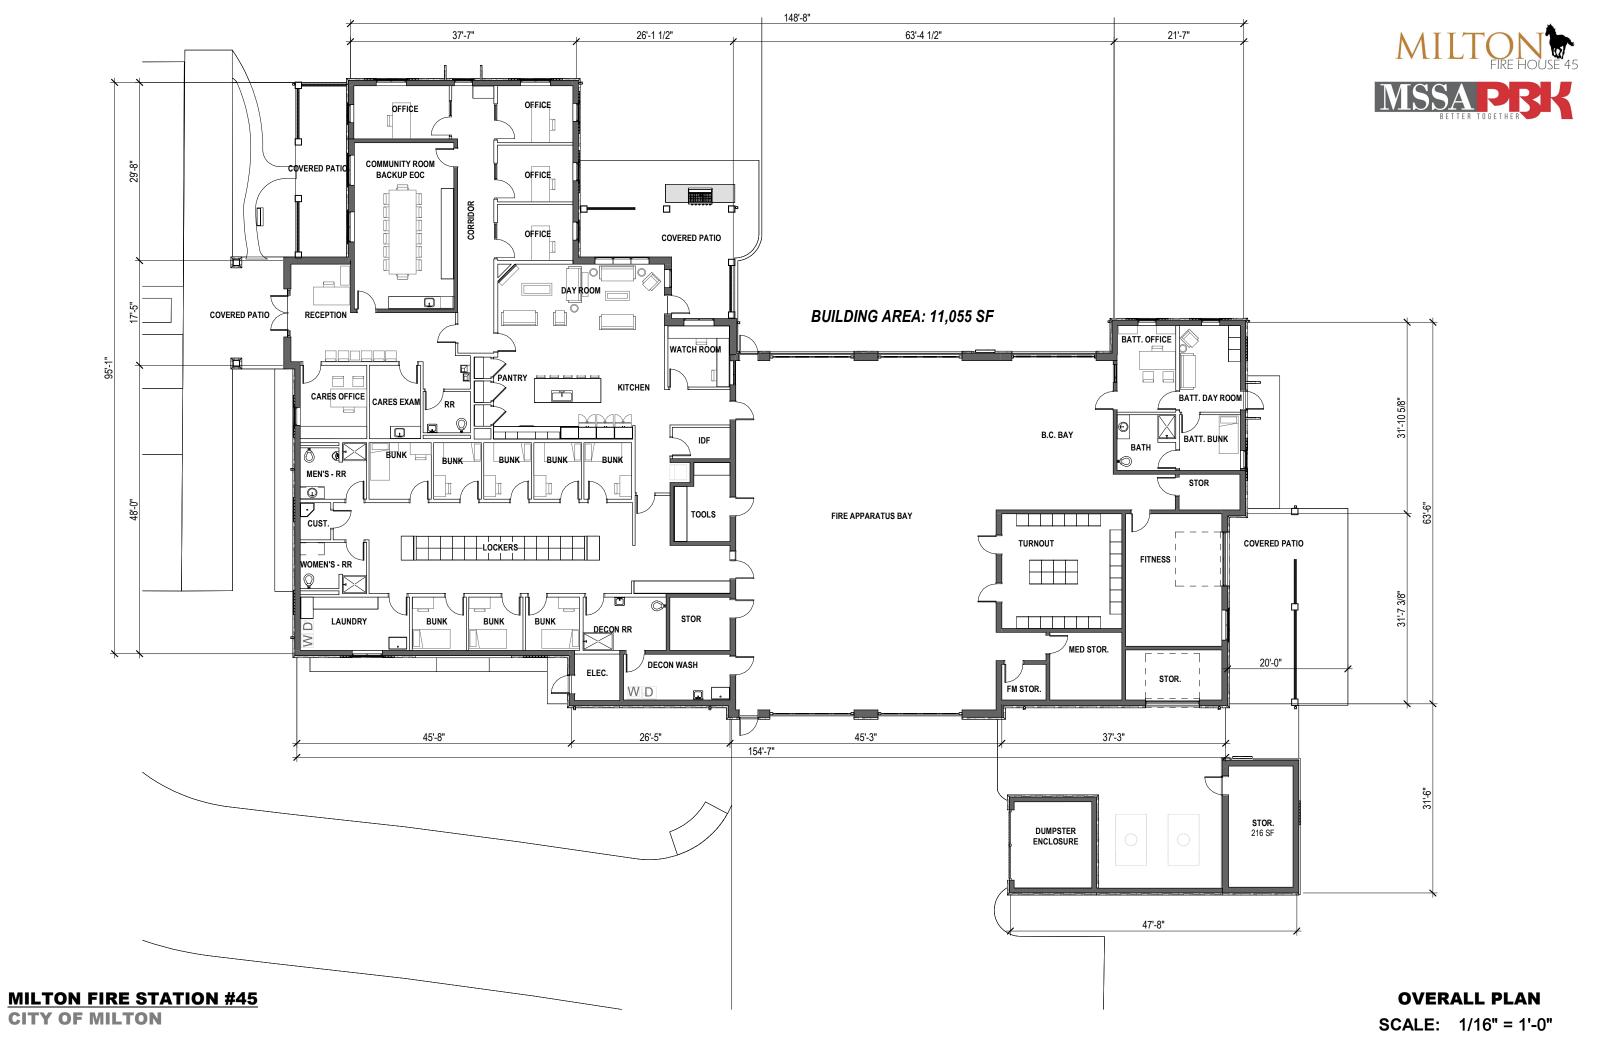

ES)

- 8. NO EXISTING TREES ON-SITE. EXISTING TREE CANOPY IS 0%. PROPOSED TREE CANOPY IS 48%.
- 9. 10' WIDE LANDSCAPE ISLAND EVERY 6TH PARKING SPACE + 10' WIDE AREA @ END OF EACH PARKING BAY

22 PARKING SPACES / 6 = 3.67 = 4 + 4 PARKING BAYS =

8 TREES REQUIRED, 10 TREES PROPOSED.

10. 40% TREE COVERAGE REQUIRED FOR THE 2.091 ACRE SITE.

2.09 | ACERS X .40 = 0.8364 ACRES TO HAVE TREE CANOPY COVERAGE

.8364 ACRES X 43,560 SF = 36,433.58 SF TO HAVE CANOPY COVERAGE

#### PROPOSED TREES

(10) AB @ 900 SF = 9,000 SF

(12) QP @ 1,600 SF = 19,200 SF

(12) CW @ 400 SF = 4,800 SF

(12) PY @ 900 SF = 10,800 SF

TOTAL = 43.800 SF = 1.055 ACRES

 $(1.055 \text{ ACRES}/2.09 \mid \text{ACRES}) = 48$ 48% PROPOSED TREE COVERAGE NORTH 100 GRAPHIC SCALE (in feet) I INCH = 50 FT.

# **SITE PLAN**

1" = 50'



1 1/16" = 1'-0" EXTERIOR ELEVATION- NORTH- OVERALL



2 1/16" = 1'-0" EXTERIOR ELEVATION- SOUTH- OVERALL



STONE VENEER
DARK GRAY LEDGESTONE



<u>DARK WOOD</u> DARK FAUX WOOD GRAIN



METAL ROOF CLEAR, LIGHT GRAY FINISH

MILTON FIRE STATION #45
CITY OF MILTON

FIBER CEMENT SIDING
BOARD & BATTEN - WHITE



FIBER CEMENT SIDING
VERTICAL SIDING - WHITE



**OVERALL EXTERIOR ELEVATIONS** 





### 1 1/16" = 1'-0" EXTERIOR ELEVATION- WEST- OVERALL



2 1/16" = 1'-0" EXTERIOR ELEVATION- EAST- OVERALL



MILTON FIRE STATION #45

FIBER CEMENT SIDING
BOARD & BATTEN - WHITE



FIBER CEMENT SIDING
VERTICAL SIDING - WHITE



CLEAR, LIGHT GRAY FINISH

**METAL ROOF** 

**OVERALL EXTERIOR ELEVATIONS** 





1 1/16" = 1'-0" EXTERIOR ELEVATION- NORTH- OVERALL



2 1/16" = 1'-0" EXTERIOR ELEVATION- SOUTH