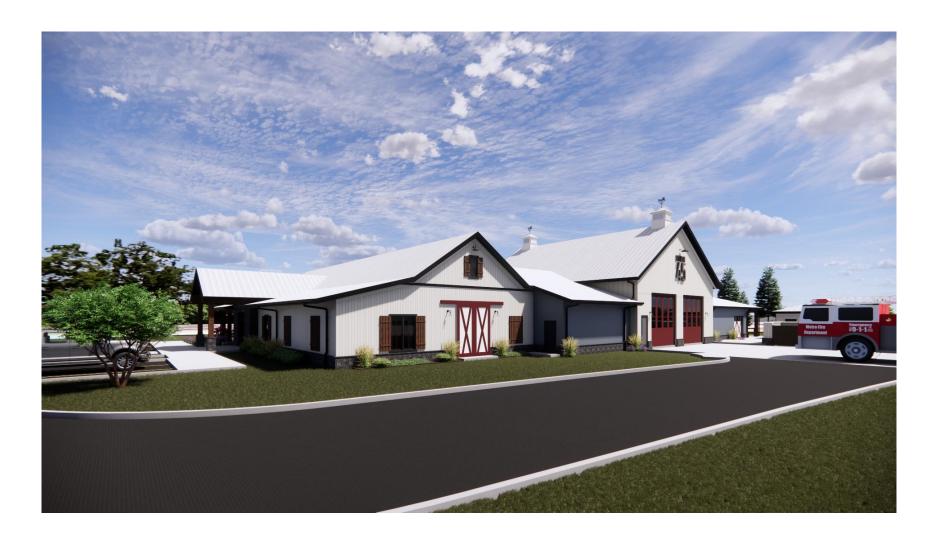

# **SITE PLAN**

1" = 50'

1 1/16" = 1'-0" EXTERIOR ELEVATION- NORTH- OVERALL

2 1/16" = 1'-0" EXTERIOR ELEVATION- SOUTH- OVERALL

STONE VENEER
DARK GRAY LEDGESTONE

<u>DARK WOOD</u> DARK FAUX WOOD GRAIN

METAL ROOF CLEAR, LIGHT GRAY FINISH

MILTON FIRE STATION #45
CITY OF MILTON

FIBER CEMENT SIDING
BOARD & BATTEN - WHITE

FIBER CEMENT SIDING
VERTICAL SIDING - WHITE

**OVERALL EXTERIOR ELEVATIONS** 