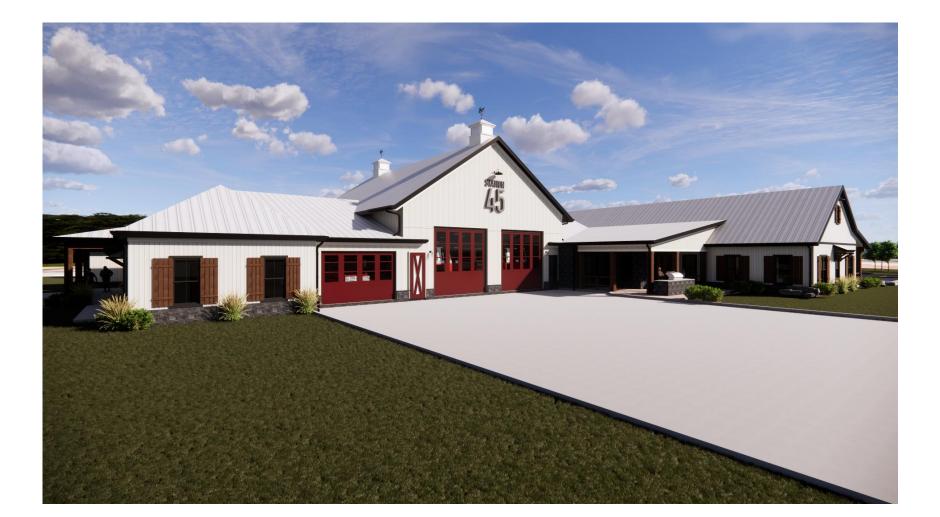

# **SITE PLAN**

1" = 50'

1 1/16" = 1'-0" EXTERIOR ELEVATION- NORTH- OVERALL

2 1/16" = 1'-0" EXTERIOR ELEVATION- SOUTH- OVERALL

STONE VENEER
DARK GRAY LEDGESTONE

<u>DARK WOOD</u> DARK FAUX WOOD GRAIN

METAL ROOF CLEAR, LIGHT GRAY FINISH

MILTON FIRE STATION #45
CITY OF MILTON

FIBER CEMENT SIDING
BOARD & BATTEN - WHITE

FIBER CEMENT SIDING
VERTICAL SIDING - WHITE

**OVERALL EXTERIOR ELEVATIONS** 