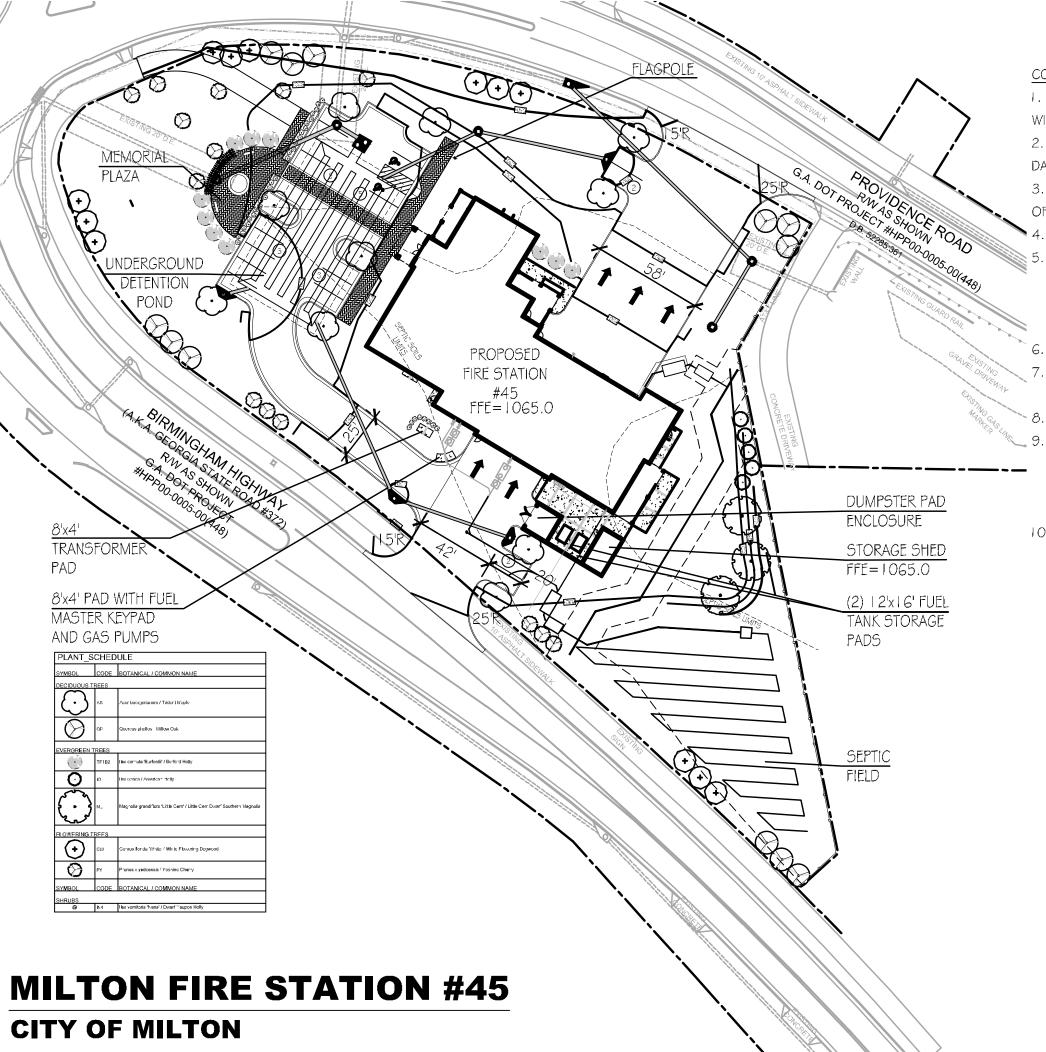

#### CONCEPTUAL SITE PLAN NOTES:

- 1. PROJECT IS LOCATED IN LAND LOT 847, DISTRICT 2, SECTION 2, FULTON COUNTY, GEORGIA. WITHIN THE CITY OF MILTON
- 2. SITE IS 2.09 | ACRES PER SURVEY PROVIDED BY BRUMBELOW-REESE AND ASSOCIATES, INC DATED SEPTEMBER 21, 2023
- 3. NO STREAMS, RIVERS OR LAKES, FLOODPLAIN, OR WETLANDS ARE ON-SITE OR WITHIN 200' OFFSITE.
- 4. DENISTY = 0.48 LOTS/ACRE (1 LOT / 2.09 | ACRES)
- 5. IMPERVIOUS SURFACES

TOTAL SITE AREA = 2.09 | ACRES

ONSITE IMPERVIOUS SURFACE AREA = 0.85 ACRES (36,931.86 SF)

% IMPERVIOUS = 0.85 ACRES / 2.09 | ACRES = 4 | %

- 6. PROJECT IS ZONED AG-1 (AGRICULTURAL), RURAL MILTON OVERLAY.
- 7. 22 PARKING SPACES REQUIRED BY OWNER,

22 PARKING SPACES PROVIDED (20 REGULAR WITH 2 HANDICAP SPACES)

- 8. NO EXISTING TREES ON-SITE. EXISTING TREE CANOPY IS 0%. PROPOSED TREE CANOPY IS 48%.
- 9. 10' WIDE LANDSCAPE ISLAND EVERY 6TH PARKING SPACE + 10' WIDE AREA @ END OF EACH PARKING BAY

22 PARKING SPACES / 6 = 3.67 = 4 + 4 PARKING BAYS =

8 TREES REQUIRED, 10 TREES PROPOSED.

10. 40% TREE COVERAGE REQUIRED FOR THE 2.091 ACRE SITE.

2.09 | ACERS X .40 = 0.8364 ACRES TO HAVE TREE CANOPY COVERAGE

.8364 ACRES X 43,560 SF = 36,433.58 SF TO HAVE CANOPY COVERAGE

#### PROPOSED TREES

(10) AB @ 900 SF = 9,000 SF

(12) QP @ 1,600 SF = 19,200 SF

(12) CW @ 400 SF = 4,800 SF

(12) PY @ 900 SF = 10,800 SF

TOTAL = 43.800 SF = 1.055 ACRES

 $(1.055 \text{ ACRES}/2.09 \mid \text{ACRES}) = 48$ 48% PROPOSED TREE COVERAGE NORTH 100 GRAPHIC SCALE (in feet) I INCH = 50 FT.

# **SITE PLAN**

1" = 50'

1 1/16" = 1'-0" EXTERIOR ELEVATION- NORTH- OVERALL

2 1/16" = 1'-0" EXTERIOR ELEVATION- SOUTH- OVERALL

STONE VENEER
DARK GRAY LEDGESTONE

<u>DARK WOOD</u> DARK FAUX WOOD GRAIN

METAL ROOF CLEAR, LIGHT GRAY FINISH