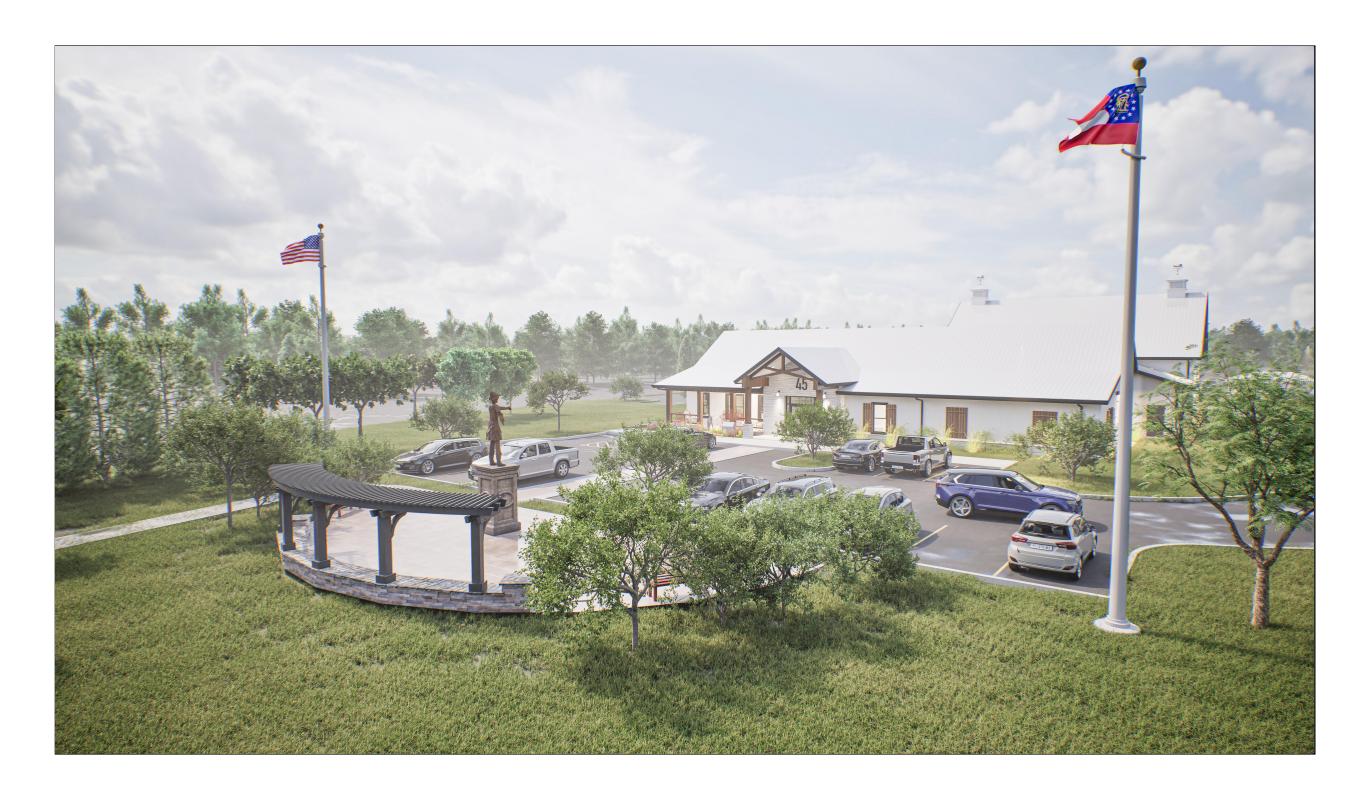

# **Design Review Board Presentation**

City of Milton Fire Station #45

#### CONCEPTUAL SITE PLAN NOTES:

- 1. PROJECT IS LOCATED IN LAND LOT 847, DISTRICT 2, SECTION 2, FULTON COUNTY, GEORGIA. WITHIN THE CITY OF MILTON
- 2. SITE IS 2.09 | ACRES PER SURVEY PROVIDED BY BRUMBELOW-REESE AND ASSOCIATES, INC DATED SEPTEMBER 21, 2023
- 3. NO STREAMS, RIVERS OR LAKES, FLOODPLAIN, OR WETLANDS ARE ON-SITE OR WITHIN 200' OFFSITE.
- 4. DENISTY = 0.48 LOTS/ACRE (1 LOT / 2.09 | ACRES)
- 5. IMPERVIOUS SURFACES