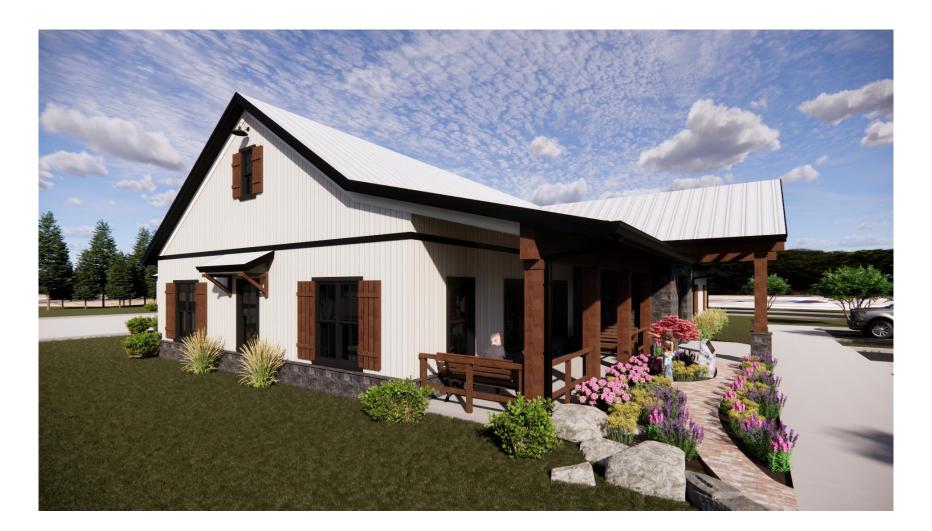

# **Design Review Board Presentation**

City of Milton Fire Station #45

# **SITE PLAN**

1" = 50'

1 1/16" = 1'-0" EXTERIOR ELEVATION- NORTH- OVERALL

2 1/16" = 1'-0" EXTERIOR ELEVATION- SOUTH- OVERALL

STONE VENEER
DARK GRAY LEDGESTONE

<u>DARK WOOD</u> DARK FAUX WOOD GRAIN

METAL ROOF CLEAR, LIGHT GRAY FINISH

### 1 1/16" = 1'-0" EXTERIOR ELEVATION- WEST- OVERALL

2 1/16" = 1'-0" EXTERIOR ELEVATION- EAST- OVERALL

MILTON FIRE STATION #45

FIBER CEMENT SIDING
BOARD & BATTEN - WHITE

FIBER CEMENT SIDING
VERTICAL SIDING - WHITE