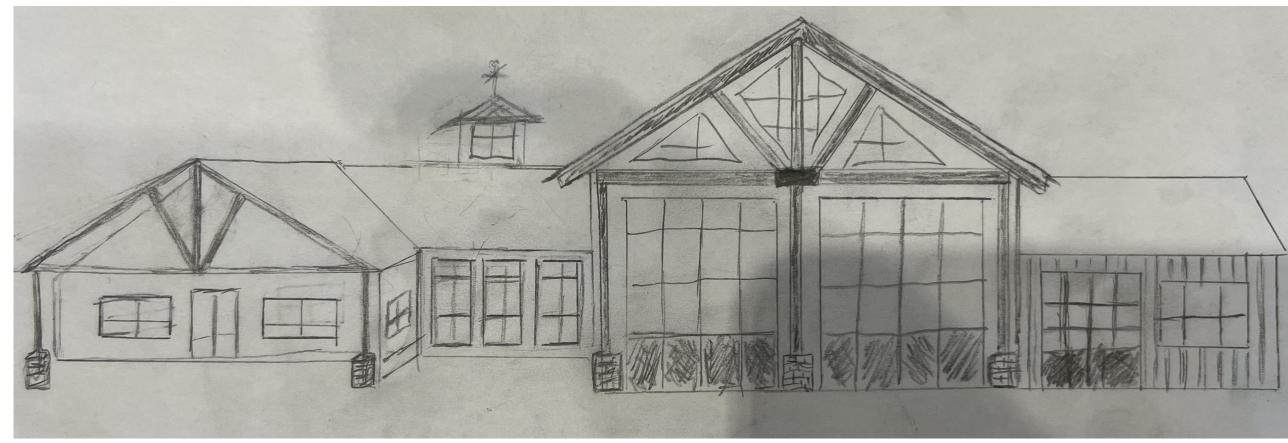

# **Design Review Board Presentation**

City of Milton Fire Station #45

# **SITE PLAN**

1" = 50'

1 1/16" = 1'-0" EXTERIOR ELEVATION- NORTH- OVERALL

2 1/16" = 1'-0" EXTERIOR ELEVATION- SOUTH- OVERALL

STONE VENEER
DARK GRAY LEDGESTONE

<u>DARK WOOD</u> DARK FAUX WOOD GRAIN

METAL ROOF CLEAR, LIGHT GRAY FINISH