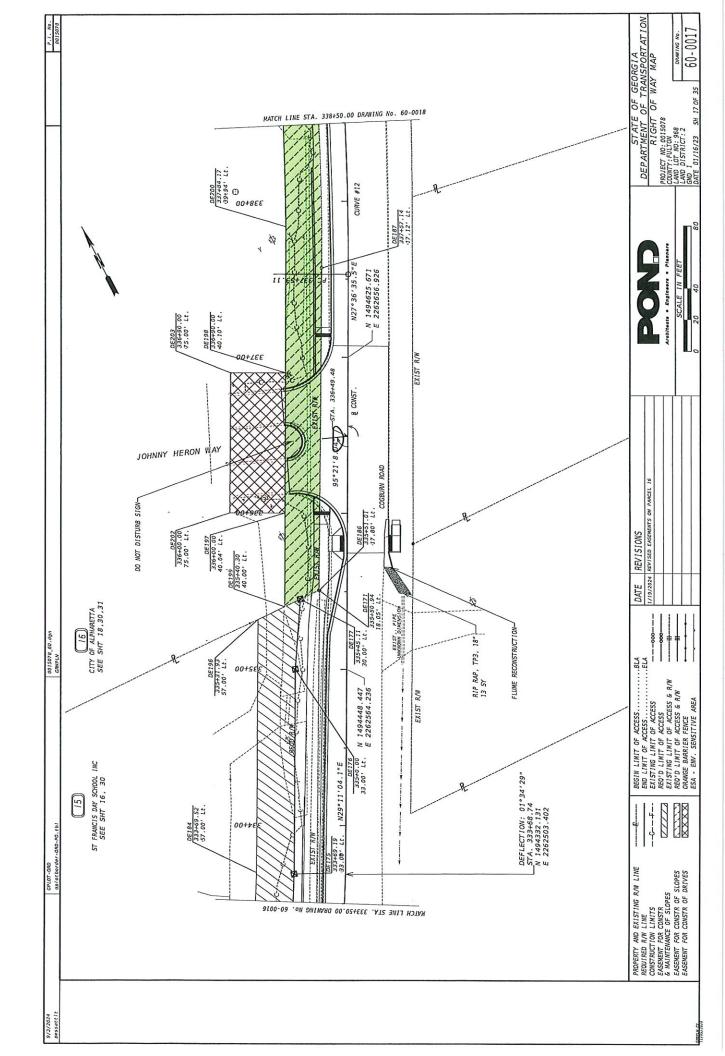

Right of Way and/or Easement rights through that tract or parcel of land located in Land Lots 906, 967, and 968 of the 2nd District, 2nd Section or GMD N/A of Fulton County, Georgia, and being more particularly described on Exhibit A stached hereto and made a part hereof by reference.
\$124,900.00 initial

The following conditions are imposed upon the grant of this option:

- 1) This option shall extend for 90 days from this date.
- 2) The consideration recited is full payment for the rights conveyed.

0.197 Acres of Right of Way N/A Linear Feet of Limited Access Acres of Construction and Maintenance Easement 0.113 Acres of Construction Easement

- 3) All Temporary Easements will terminate upon completion and acceptance of the same by the Department of Transportation.
- The undersigned shall obtain all quit claim deeds or releases from any tenant now in possession and any other parties having a claim or interest in the property described above.