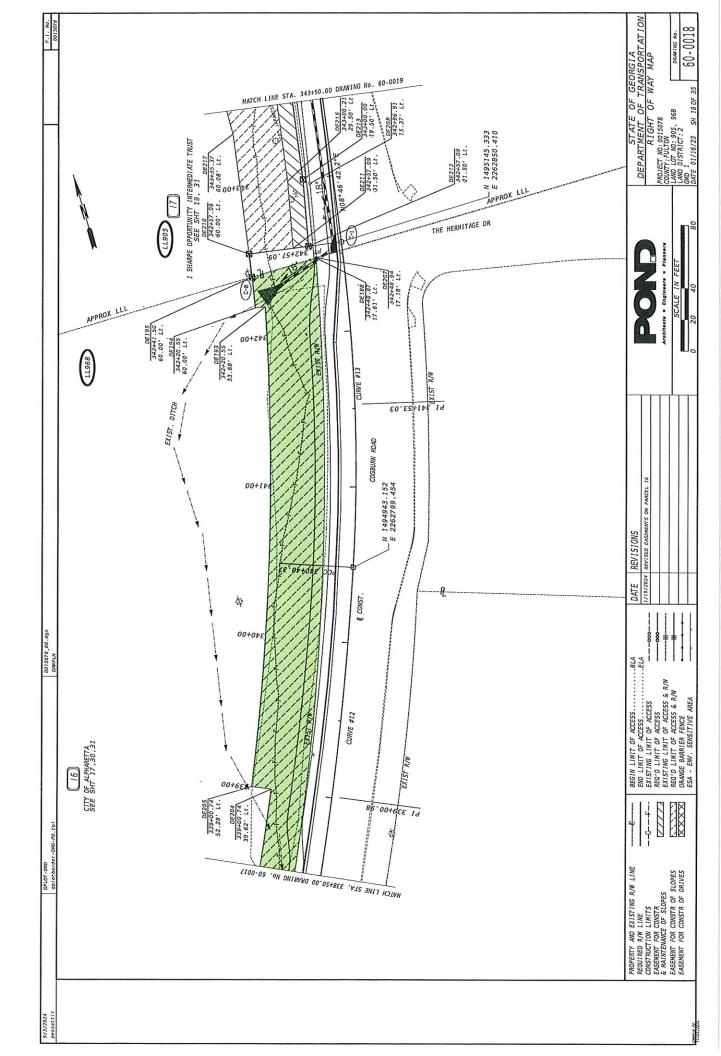

Right of Way and/or Easement rights through that tract or parcel of land located in Land Lots 906, 967, and 968 of the 2nd District, 2nd Section or GMD N/A of Fulton County, Georgia, and being more particularly described on Exhibit A stached hereto and made a part hereof by reference.
\$124,900.00 initial

The following conditions are imposed upon the grant of this option:

- 1) This option shall extend for 90 days from this date.
- 2) The consideration recited is full payment for the rights conveyed.

0.197 Acres of Right of Way N/A Linear Feet of Limited Access Acres of Construction and Maintenance Easement 0.113 Acres of Construction Easement

- 3) All Temporary Easements will terminate upon completion and acceptance of the same by the Department of Transportation.
- The undersigned shall obtain all quit claim deeds or releases from any tenant now in possession and any other parties having a claim or interest in the property described above.