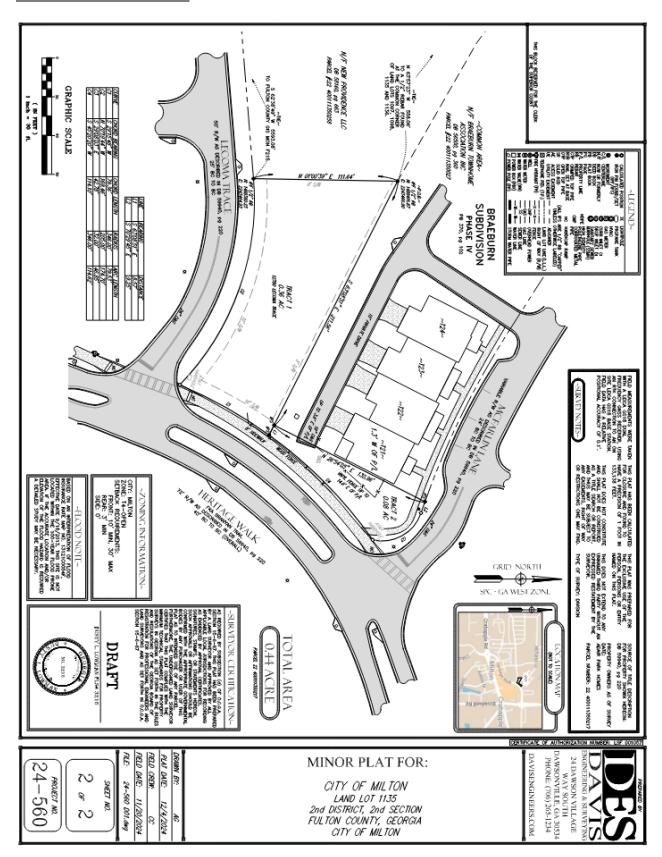

 The Minor Plat for Braeburn Park described herein consists of 0.44 acres located at 12780 Lecoma Trace. The purpose of this plat is to identify tracts for proposed land donation of open space and right of way to the City of Milton. Tract 1 contains 0.08 acres and Tract 2 contains 0.36 acres.

# Consent Agenda Plats Staff Memo

**Concurrent Review:** 

Steven Krokoff, City Manager

Attachment(s):

Plat List, Location Map, Plats

| Name of Development /<br>Location                           | Action        | Comments /<br># lots                                                                                                           | Total<br>Acres    | Density          |
|-------------------------------------------------------------|---------------|--------------------------------------------------------------------------------------------------------------------------------|-------------------|------------------|
| 1. Braeburn Park 12780 Lecoma Trace LL 1135 Dist. 2 Sect. 2 | Minor<br>Plat | The purpose of this plat is to identify tracts for proposed land donation of open space and right of way to the City of Milton | <b>0.44</b> Acres | 4.5<br>Lots/Acre |

## **Braeburn Park Minor Plat**