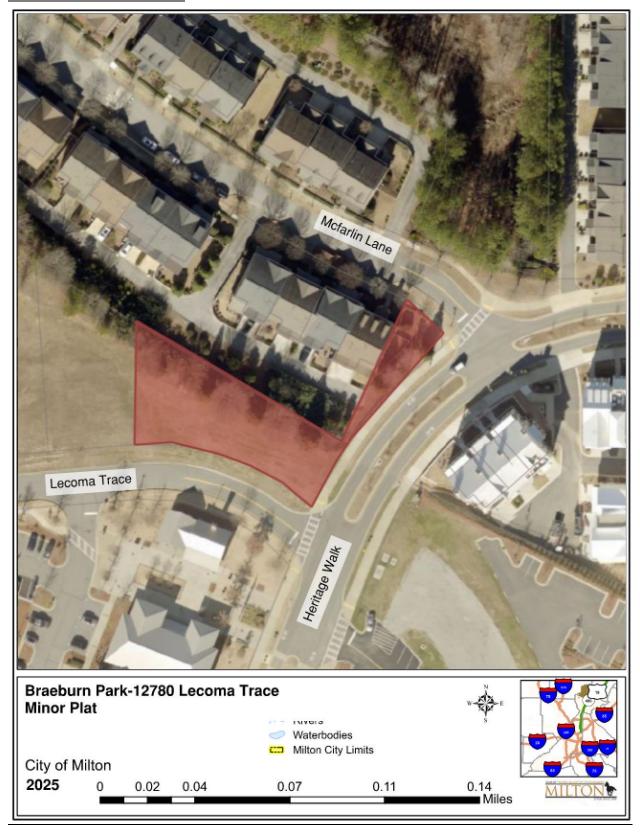

 The Minor Plat for Braeburn Park described herein consists of 0.44 acres located at 12780 Lecoma Trace. The purpose of this plat is to identify tracts for proposed land donation of open space and right of way to the City of Milton. Tract 1 contains 0.08 acres and Tract 2 contains 0.36 acres.

# Consent Agenda Plats Staff Memo

**Concurrent Review:** 

Steven Krokoff, City Manager

Attachment(s):

Plat List, Location Map, Plats

| Name of Development /<br>Location                           | Action        | Comments /<br># lots                                                                                                           | Total<br>Acres    | Density          |
|-------------------------------------------------------------|---------------|--------------------------------------------------------------------------------------------------------------------------------|-------------------|------------------|
| 1. Braeburn Park 12780 Lecoma Trace LL 1135 Dist. 2 Sect. 2 | Minor<br>Plat | The purpose of this plat is to identify tracts for proposed land donation of open space and right of way to the City of Milton | <b>0.44</b> Acres | 4.5<br>Lots/Acre |