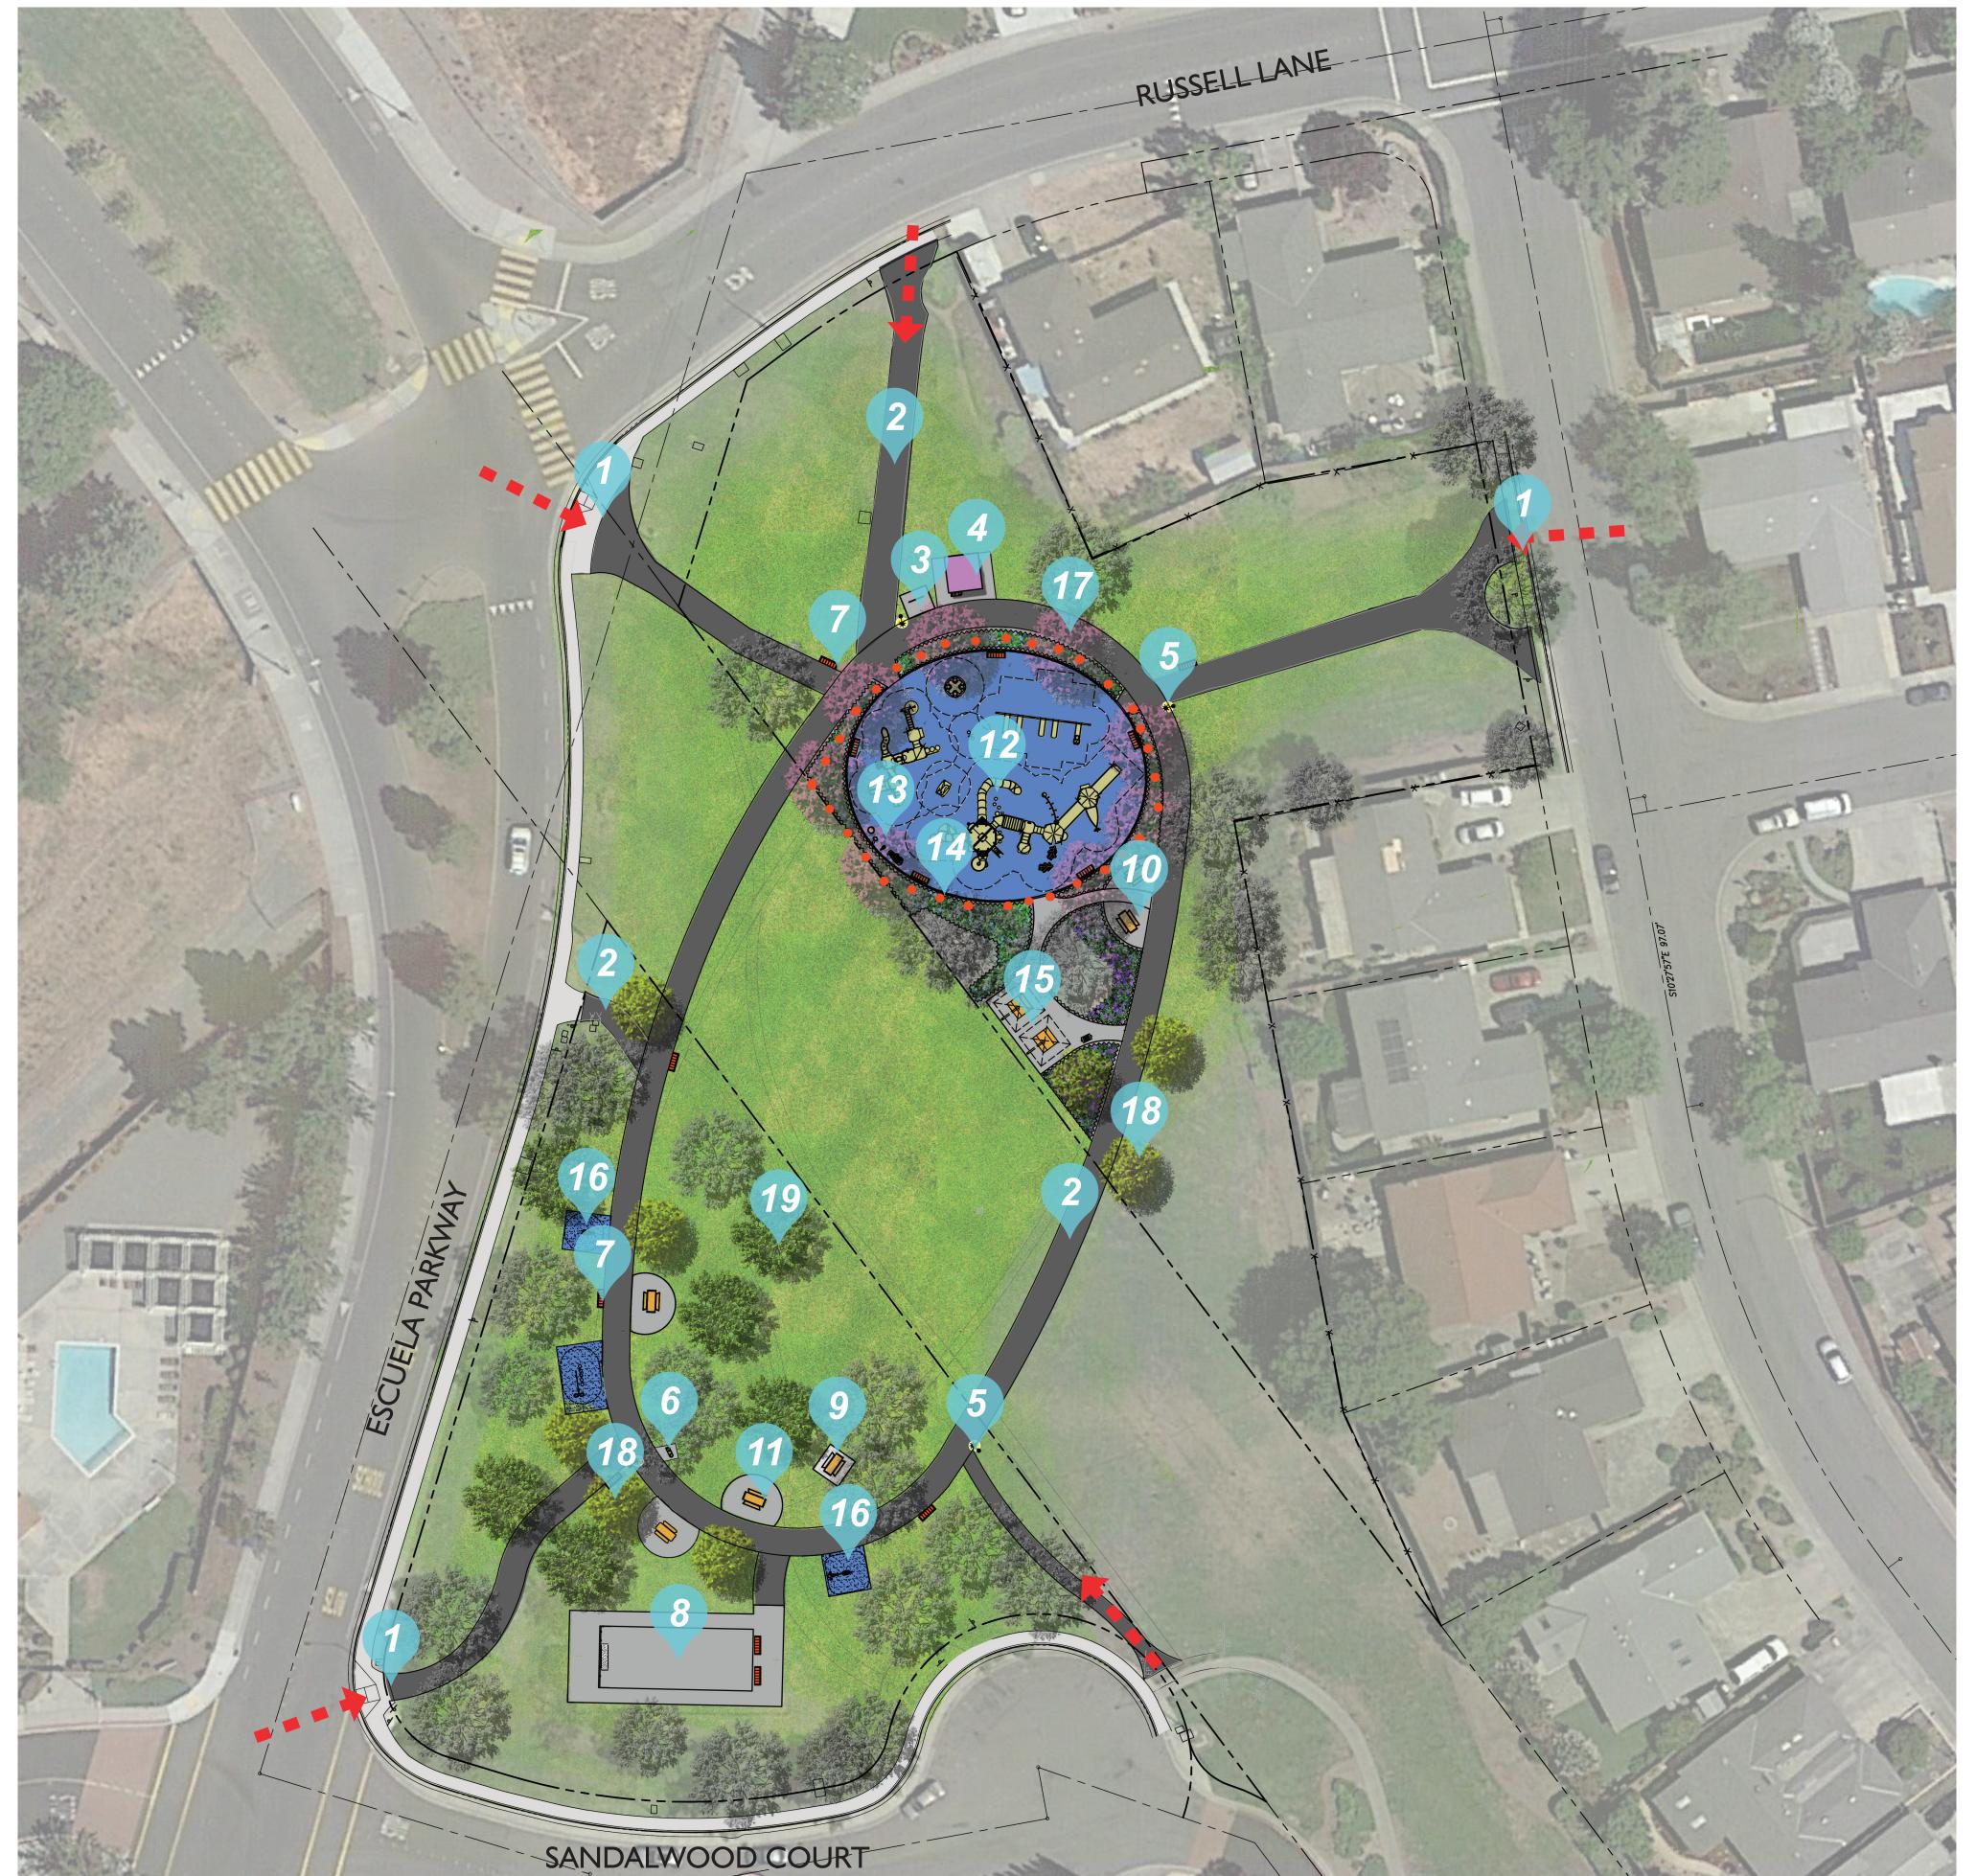

## **LEGEND**

- Park Entrance
- New 9' Asphalt Path
- 3 Bike Rack 7 Capacity
- 4 Restroom w/ Drinking Fountain
- 5 Pole Light (4)
- 6 Drinking Fountain
- 7 Park Bench (9)
- 8 Half Multi-Sport Court (Basketball Hoop w/ Soccer Goal) at Existing Horseshoe Pit
- 9 New Picnic Table on Concrete Pad (I)
- Picnic table (2)
- 11) ADA picnic table w/ BBQ (3)
- Playground w/ rubber surfacing, 2-5 & 5-12 designated play equipment
- 13 Music play
- Ornamental iron fence with (3) gates
- (2) picnic tables + Double BBQ, (2) Shade structures Add. Alternate
- 16 Fitness stations (3), Healthbeat by Landscape Structures Add. Alternate
- New flowering tree w/ understory plantings at playground (7)
- New columnar tree along pathway (8)
- 19 New tree to match existing (3)