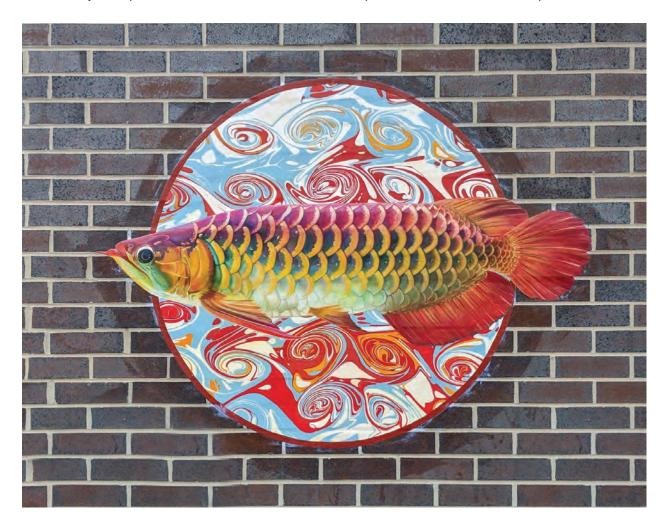

7) "The Eco Mural Project 3: Arowana": This piece is one of our mini Eco Murals, featuring a predatory armored fish. The Asian Arowana is prized as a symbol of prosperity for collectors of exotic fish, but it has become desperately endangered in its native habitat of Southeast Asia. Painted and designed by Olivia Losee-Unger under Hagopian Arts. Date: 2018. Materials: Acrylic on parachute cloth. Location: Red Lotus Spa, 4610 Cedar Ave, Philadelphia, PA.