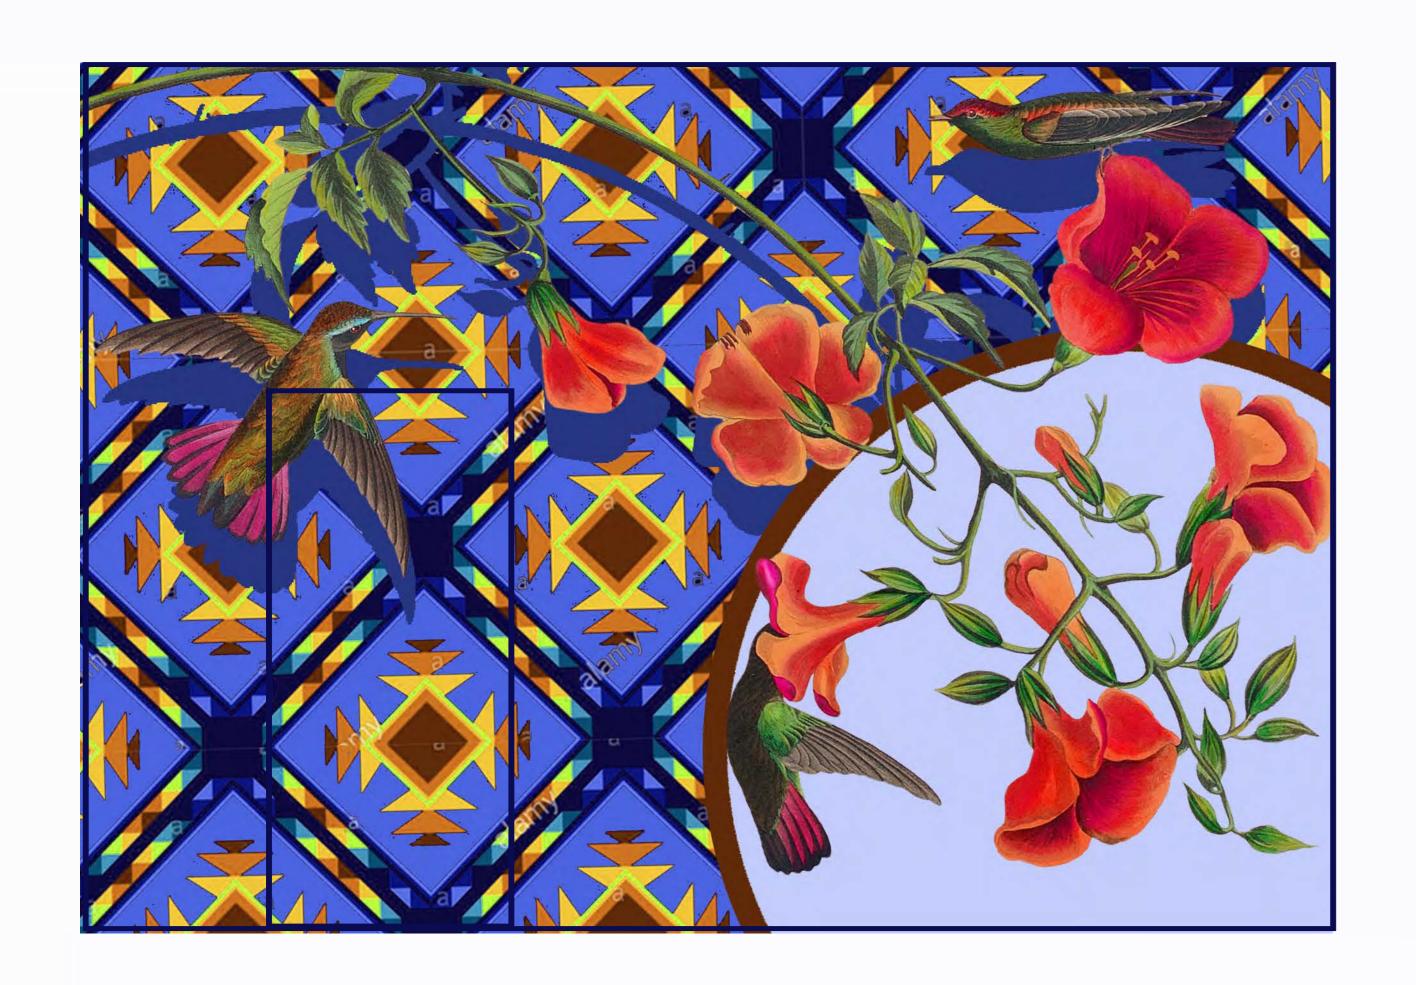

I was so inspired by the premise of this RFP and the chance to add my art to Milpitas! After some research into Milpitas, its history, and the Muwekma Ohlone people, I decided to create a piece that honors Milpitas' vibrant indigenous history and some of the beautiful wildlife that lives in the area. I used a native pattern and tailored the colors to resemble a stained glass window, highlighting the colors of the art installed along the top of the overcrossing. I believe this color palette will beautifully compliment the rainbow fins while standing out and brightening the pedestrian area. I incorporated vintage illustrations of birds and flowers native to the area: on the main wall is a series of poppies and California hummingbirds, and on the triangular wall is a native Western Kingbird on an oak branch. I wanted to include the oak because acorns were a staple food of indigenous peoples in the area, and are still used in native cuisine today. The vintage illustrations on top of the pattern creates a graphic and colorful artwork that is easy to read from afar, while still hinting at the intricate history of Milpitas.

# City of Milpitas Montague Pedestrian Overcrossing Proposal

ORLUarts
www.orluarts.com
orluarts@gmail.com

Please note: if chosen for this project, I will be purchasing the rights to the pattern below from Alamy. This is just a photoshopped design, and the painting will be more vibrant and clean.