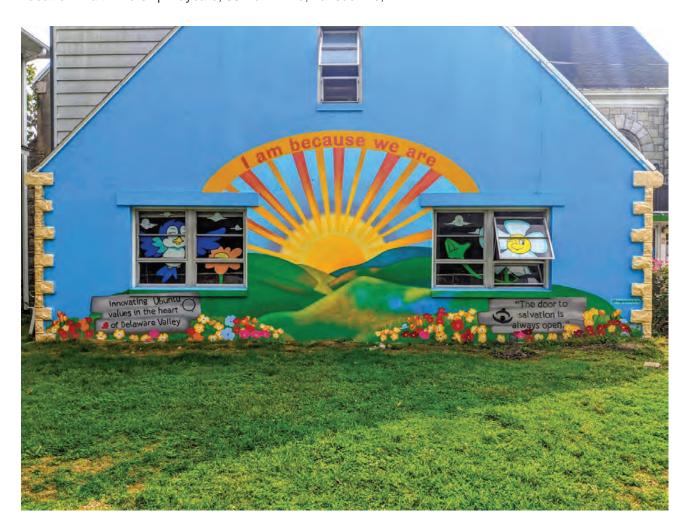

3) "I Am Because We Are," A mural depicting the bright future for the students of Faith Worship Daycare, and the principles of *Ubuntu: "I am because we are."* Painted and designed by Olivia Losee-Unger under Hagopian Arts. Date: June 2020 Materials: Acrylic on parachute cloth Location: Faith Worship Daycare, 65 Penn Blvd, Lansdowne, PA.