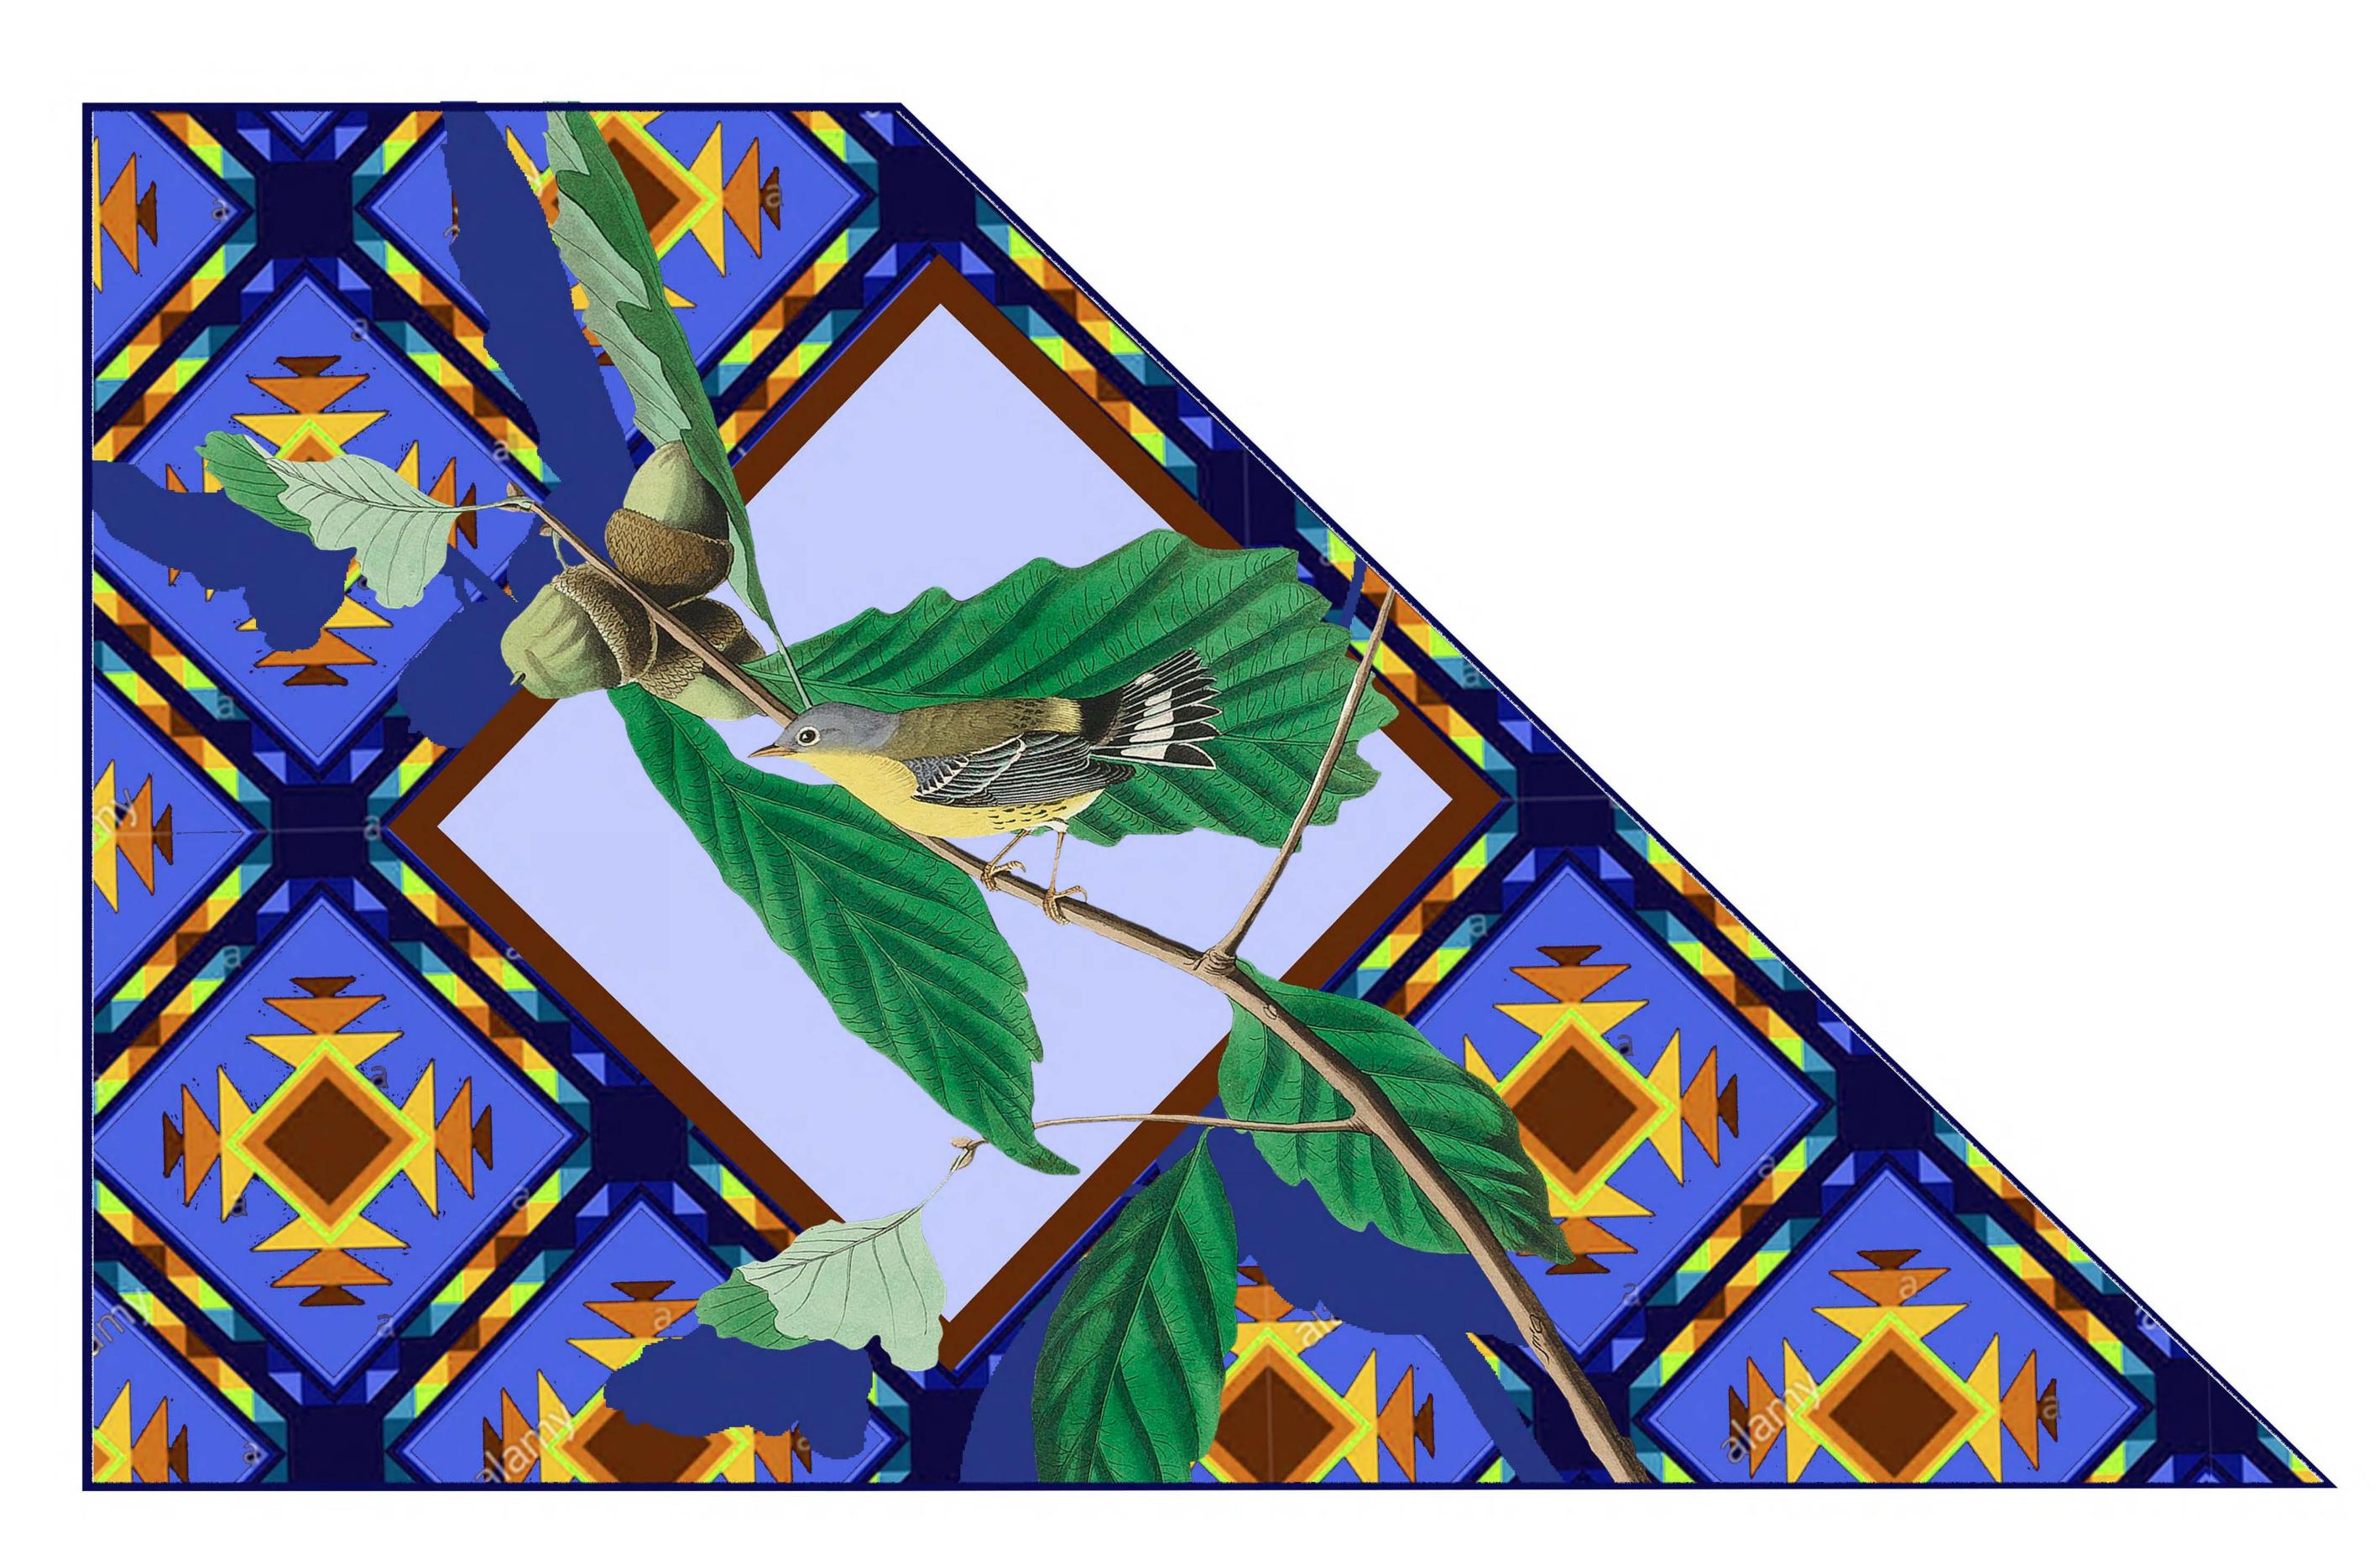

I was so inspired by the premise of this RFP and the chance to add my art to Milpitas! After some research into Milpitas, its history, and the Muwekma Ohlone people, I decided to create a piece that honors Milpitas' vibrant indigenous history and some of the beautiful wildlife that lives in the area. I used a native pattern and tailored the colors to resemble a stained glass window, highlighting the colors of the art installed along the top of the overcrossing. I believe this color palette will beautifully compliment the rainbow fins while standing out and brightening the pedestrian area. I incorporated vintage illustrations of birds and flowers native to the area: on the main wall is a series of poppies and California hummingbirds, and on the triangular wall is a native Western Kingbird on an oak branch. I wanted to include the oak because acorns were a staple food of indigenous peoples in the area, and are still used in native cuisine today. The vintage illustrations on top of the pattern creates a graphic and colorful artwork that is easy to read from afar, while still hinting at the intricate history of Milpitas.

# City of Milpitas Montague Pedestrian Overcrossing Proposal

ORLUarts
www.orluarts.com
orluarts@gmail.com

Please note: if chosen for this project, I will be purchasing the rights to the pattern below from Alamy. This is just a photoshopped design, and the painting will be more vibrant and clean.