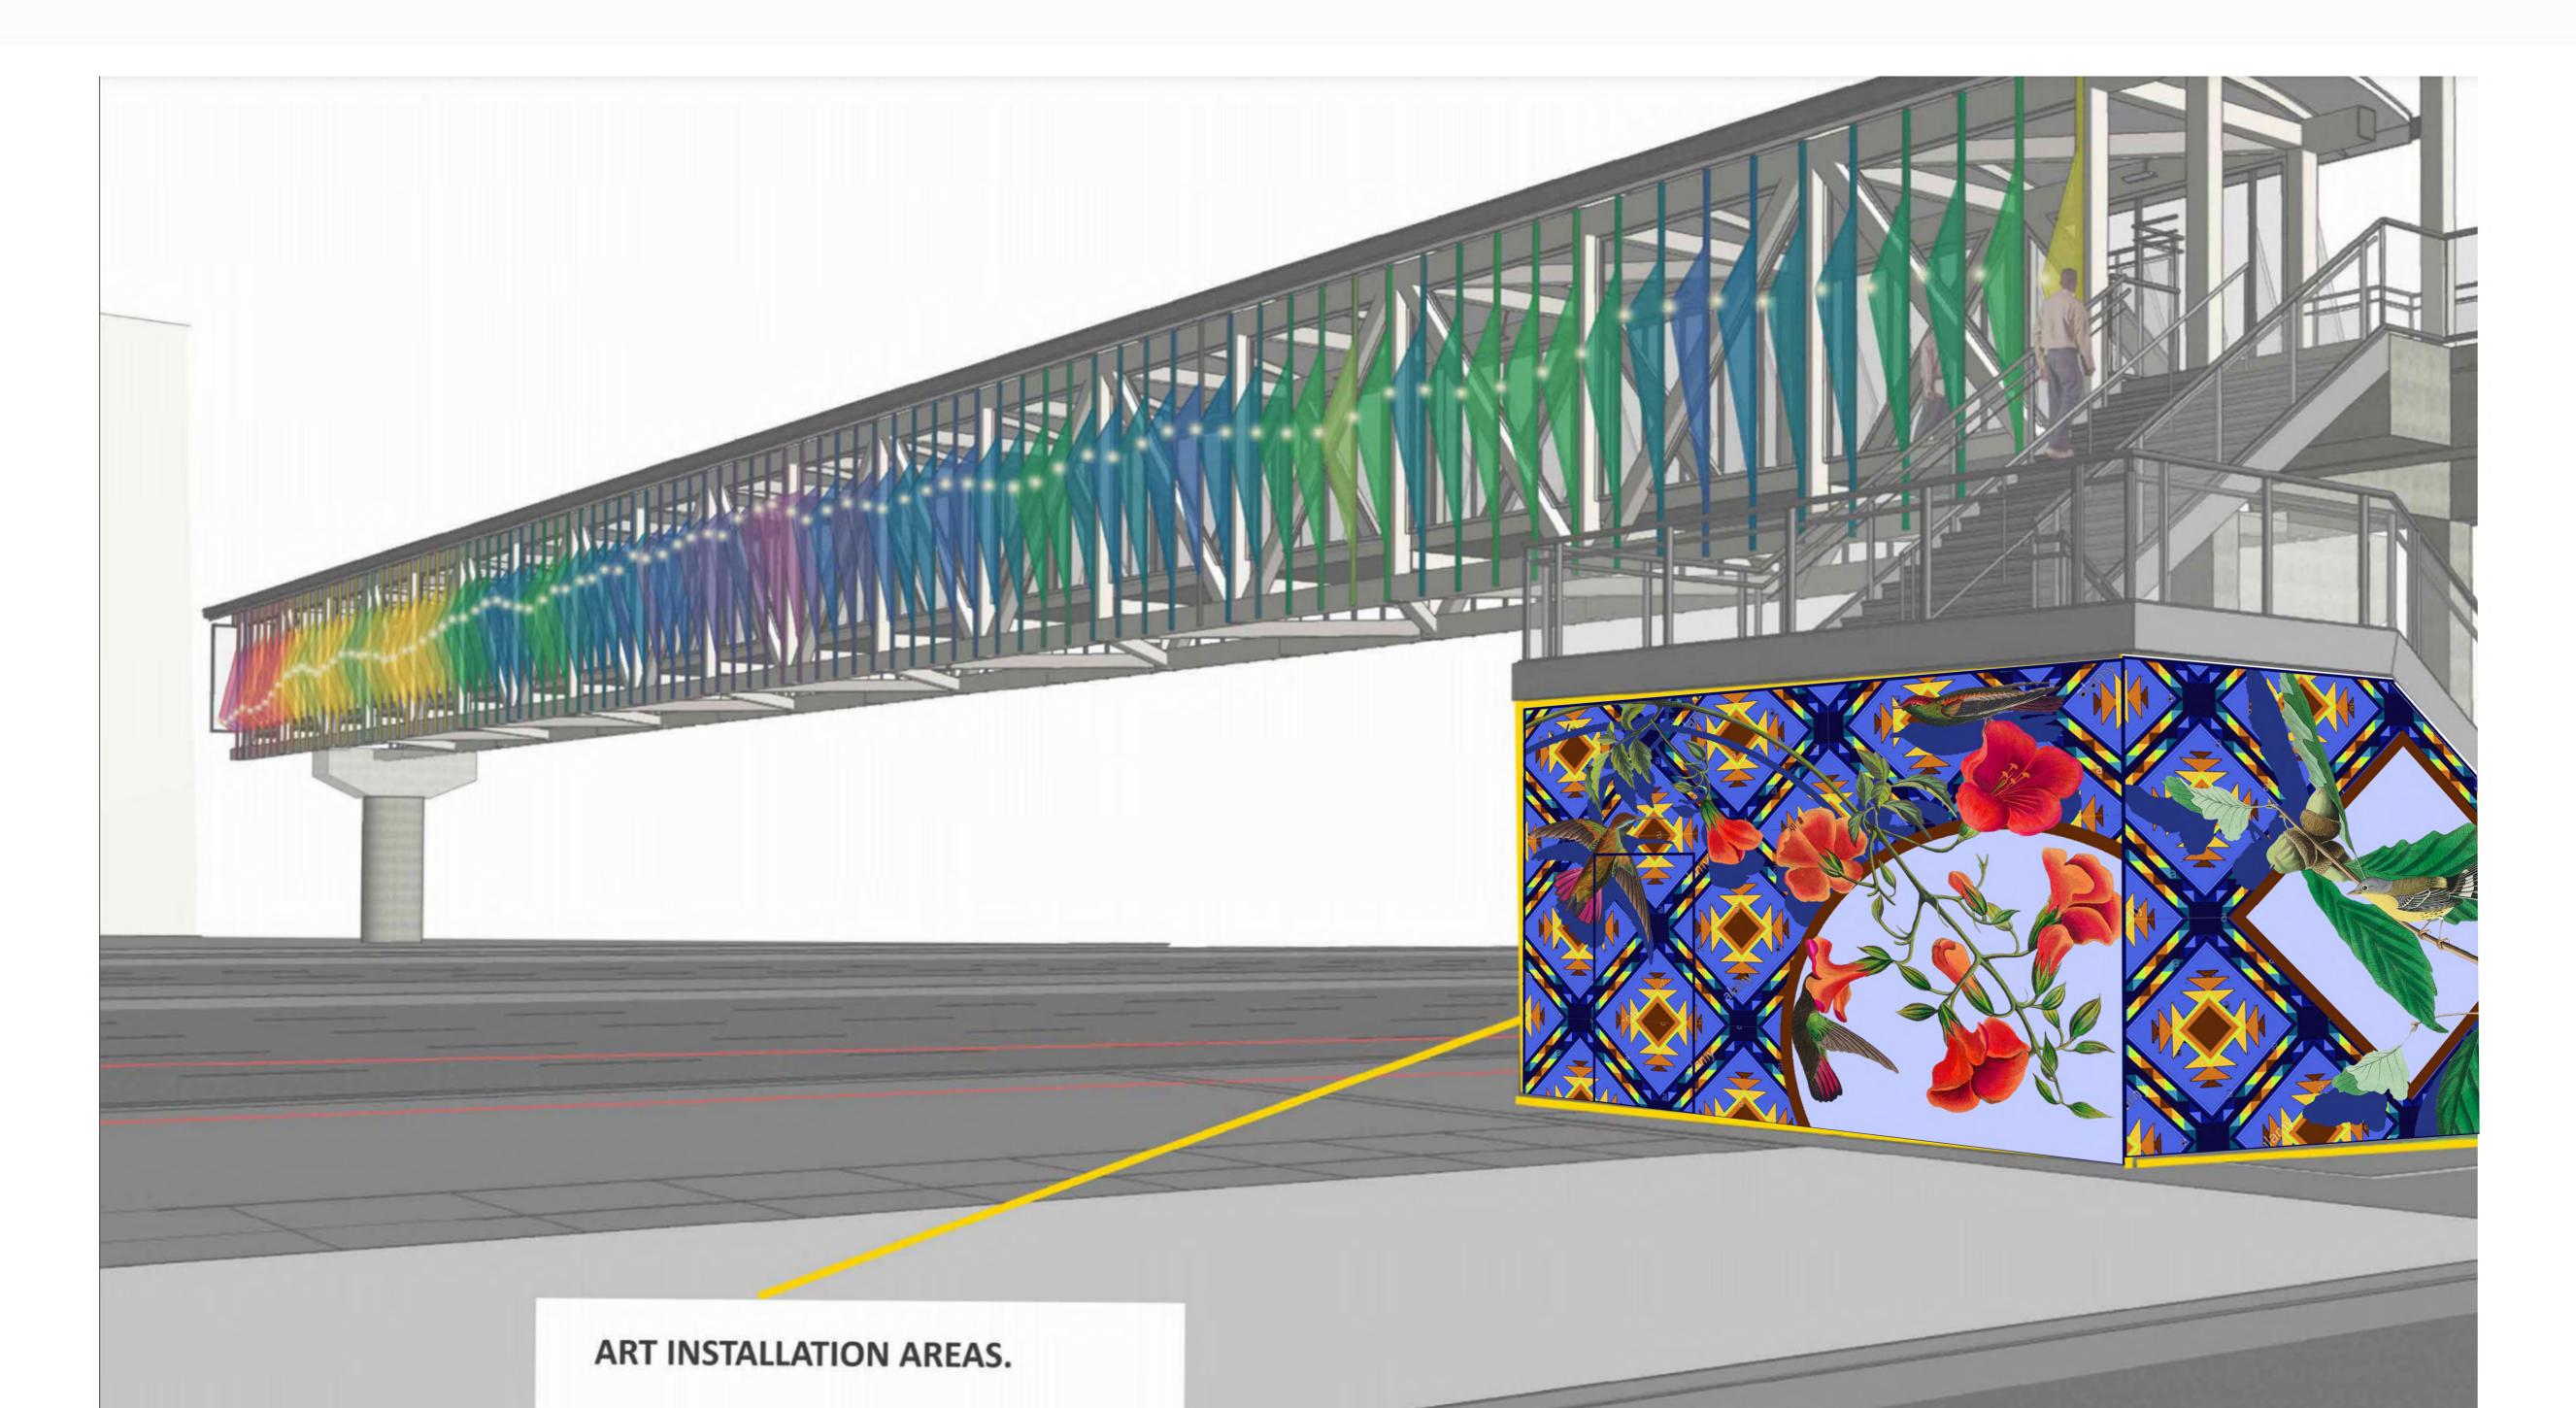

I was so inspired by the premise of this RFP and the chance to add my art to Milpitas! After some research into Milpitas, its history, and the Muwekma Ohlone people, I decided to create a piece that honors Milpitas' vibrant indigenous history and some of the beautiful wildlife that lives in the area. I used a native pattern and tailored the colors to resemble a stained glass window, highlighting the colors of the art installed along the top of the overcrossing. I believe this color palette will beautifully compliment the rainbow fins while standing out and brightening the pedestrian area. I incorporated vintage illustrations of birds and flowers native to the area: on the main wall is a series of poppies and California hummingbirds, and on the triangular wall is a native Western Kingbird on an oak branch. I wanted to include the oak because acorns were a staple food of indigenous peoples in the area, and are still used in native cuisine today. The vintage illustrations on top of the pattern creates a graphic and colorful artwork that is easy to read from afar, while still hinting at the intricate history of Milpitas.

A note: I had a bit of trouble reading the architectural diagrams provided, so after calling and speaking briefly to Tegan I got the green light to include the two walls I was able to get a

sense of. My budget will reflect the cost for just those two walls--approximately 175 square feet, but I would love to expand upon this design if I'm given additional dimensions. I would be happy to work with the committee to add on other walls and to expand or alter the theme.

# City of Milpitas Montague Pedestrian Overcrossing Proposal

ORLUarts
www.orluarts.com
orluarts@gmail.com

Please note: if chosen for this project, I will be purchasing the rights to the pattern below from Alamy. This is just a photoshopped design, and the painting will be more vibrant and clean.