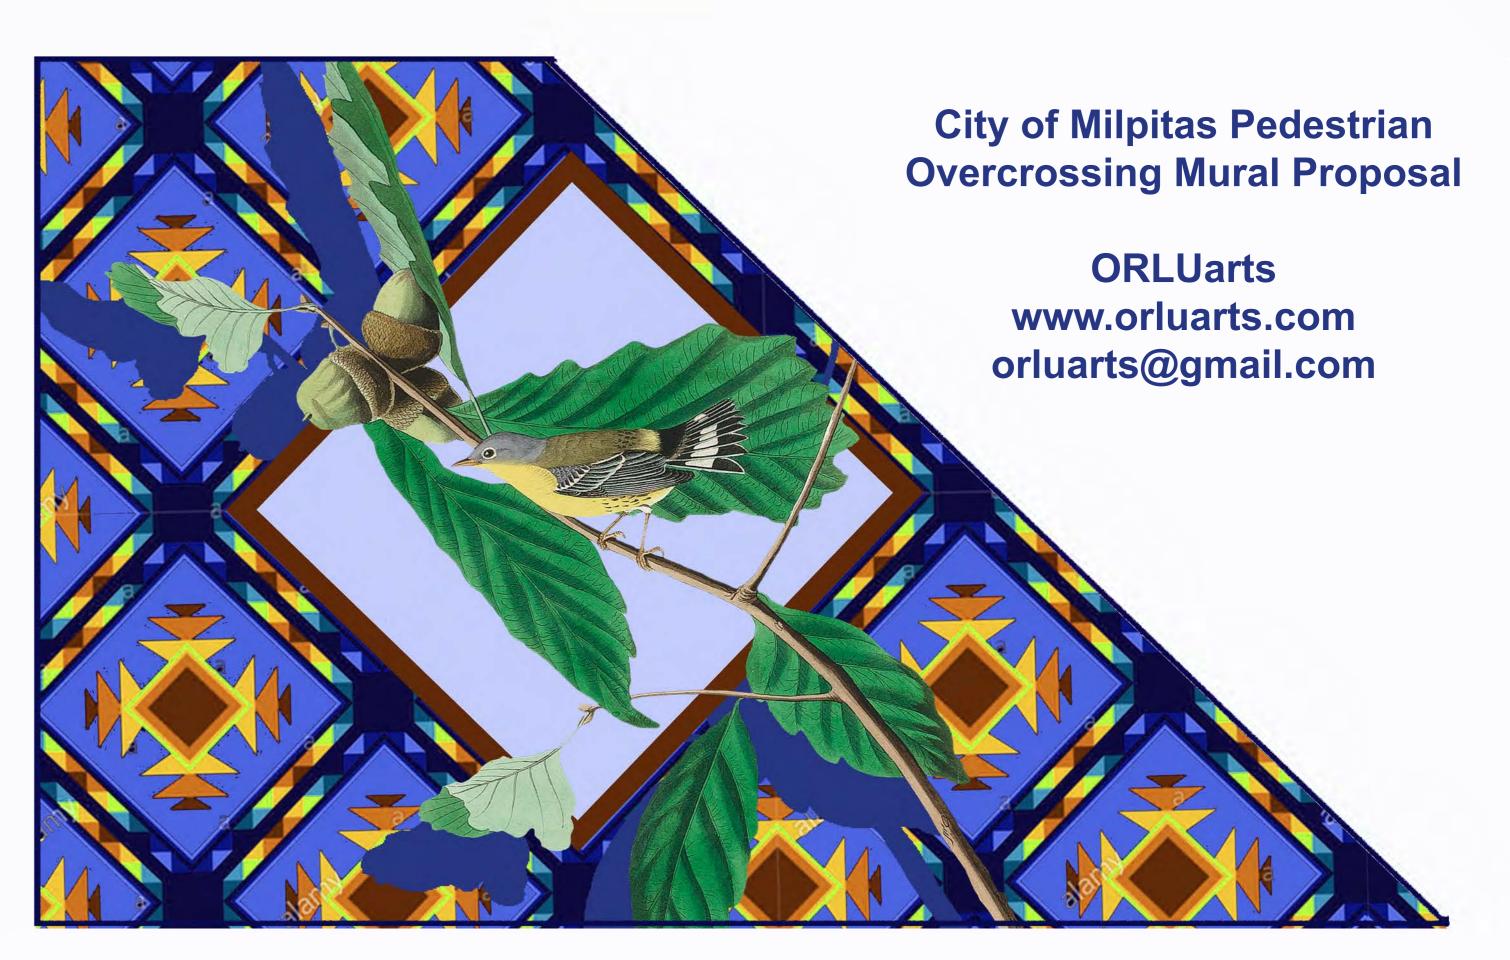

I was so inspired by the premise of this RFP and the chance to add my art to Milpitas! After some research into Milpitas, its history, and the Muwekma Ohlone people, I decided to create a piece that honors Milpitas' vibrant indigenous history and some of the beautiful wildlife that lives in the area. I used a native pattern and tailored the colors to resemble a stained glass window, highlighting the colors of the art installed along the top of the overcrossing. I believe this color palette will beautifully compliment the rainbow fins while standing out and brightening the pedestrian area. I incorporated vintage illustrations of birds and flowers native to the area: on the main wall is a series of poppies and California hummingbirds, and on the triangular wall is a native Western Kingbird on an oak branch. I wanted to include the oak because acorns were a staple food of indigenous peoples in the area, and are still used in native cuisine today. The vintage illustrations on top of the pattern creates a graphic and colorful artwork that is easy to read from afar, while still hinting at the intricate history of Milpitas.

# City of Milpitas Montague Pedestrian Overcrossing Proposal

ORLUarts
www.orluarts.com
orluarts@gmail.com

Please note: if chosen for this project, I will be purchasing the rights to the pattern below from Alamy. This is just a photoshopped design, and the painting will be more vibrant and clean.