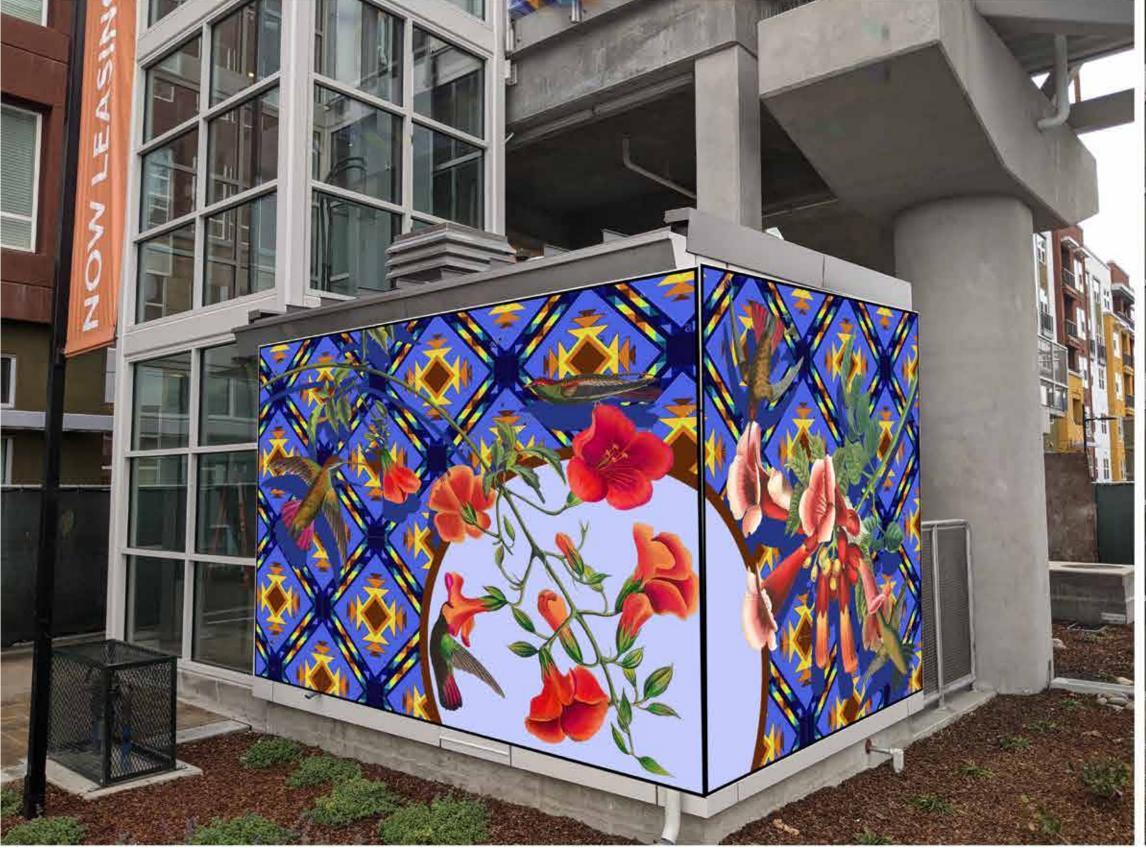

I was so inspired by the premise of this RFP and the chance to add my art to Milpitas! After some research into Milpitas, its history, and the Muwekma Ohlone people, I decided to create a piece that honors Milpitas' vibrant indigenous history and some of the beautiful wildlife that lives in the area. I used a native pattern and tailored the colors to resemble a stained glass window, highlighting the colors of the art installed along the top of the overcrossing. I believe this color palette will beautifully compliment the rainbow fins while standing out and brightening the pedestrian area. I incorporated vintage illustrations of birds and flowers native to the area: on the main wall is a series of poppies and California hummingbirds, and on the triangular wall is a native Western Kingbird on an oak branch. I wanted to include the oak because acorns were a staple food of indigenous peoples in the area, and are still used in native cuisine today. The vintage illustrations on top of the pattern creates a graphic and colorful artwork that is easy to read from afar, while still hinting at the intricate history of Milpitas.

# City of Milpitas Montague Pedestrian Overcrossing Proposal

ORLUarts
www.orluarts.com
orluarts@gmail.com

Please note: if chosen for this project, I will be purchasing the rights to the pattern below from Alamy. This is just a photoshopped design, and the painting will be more vibrant and clean.

## **ORLUarts Milpitas Overcrossing Mural Design Site Photos**