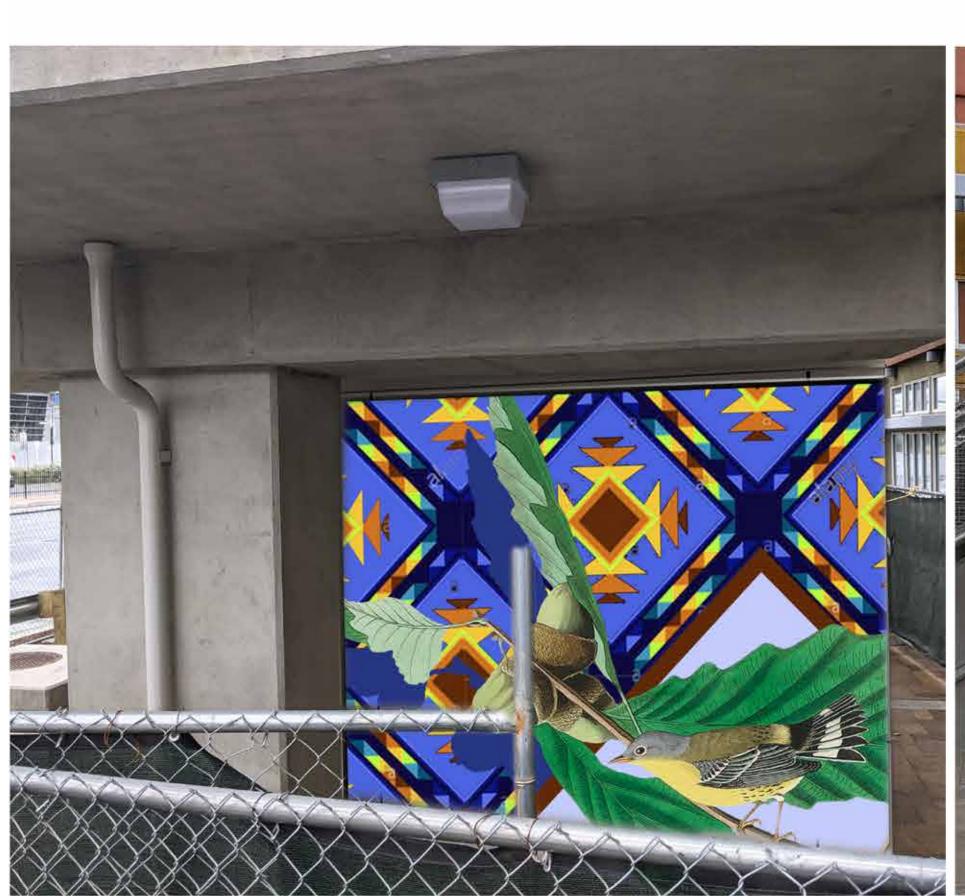

I was so inspired by the premise of this RFP and the chance to add my art to Milpitas! After some research into Milpitas, its history, and the Muwekma Ohlone people, I decided to create a piece that honors Milpitas' vibrant indigenous history and some of the beautiful wildlife that lives in the area. I used a native pattern and tailored the colors to resemble a stained glass window, highlighting the colors of the art installed along the top of the overcrossing. I believe this color palette will beautifully compliment the rainbow fins while standing out and brightening the pedestrian area. I incorporated vintage illustrations of birds and flowers native to the area: on the main wall is a series of poppies and California hummingbirds, and on the triangular wall is a native Western Kingbird on an oak branch. I wanted to include the oak because acorns were a staple food of indigenous peoples in the area, and are still used in native cuisine today. The vintage illustrations on top of the pattern creates a graphic and colorful artwork that is easy to read from afar, while still hinting at the intricate history of Milpitas.

A note: I had a bit of trouble reading the architectural diagrams provided, so after calling and speaking briefly to Tegan I got the green light to include the two walls I was able to get a

sense of. My budget will reflect the cost for just those two walls--approximately 175 square feet, but I would love to expand upon this design if I'm given additional dimensions. I would be happy to work with the committee to add on other walls and to expand or alter the theme.

# City of Milpitas Montague Pedestrian Overcrossing Proposal

ORLUarts
www.orluarts.com
orluarts@gmail.com

Please note: if chosen for this project, I will be purchasing the rights to the pattern below from Alamy. This is just a photoshopped design, and the painting will be more vibrant and clean.

## **ORLUarts Milpitas Overcrossing Mural Design Site Photos**