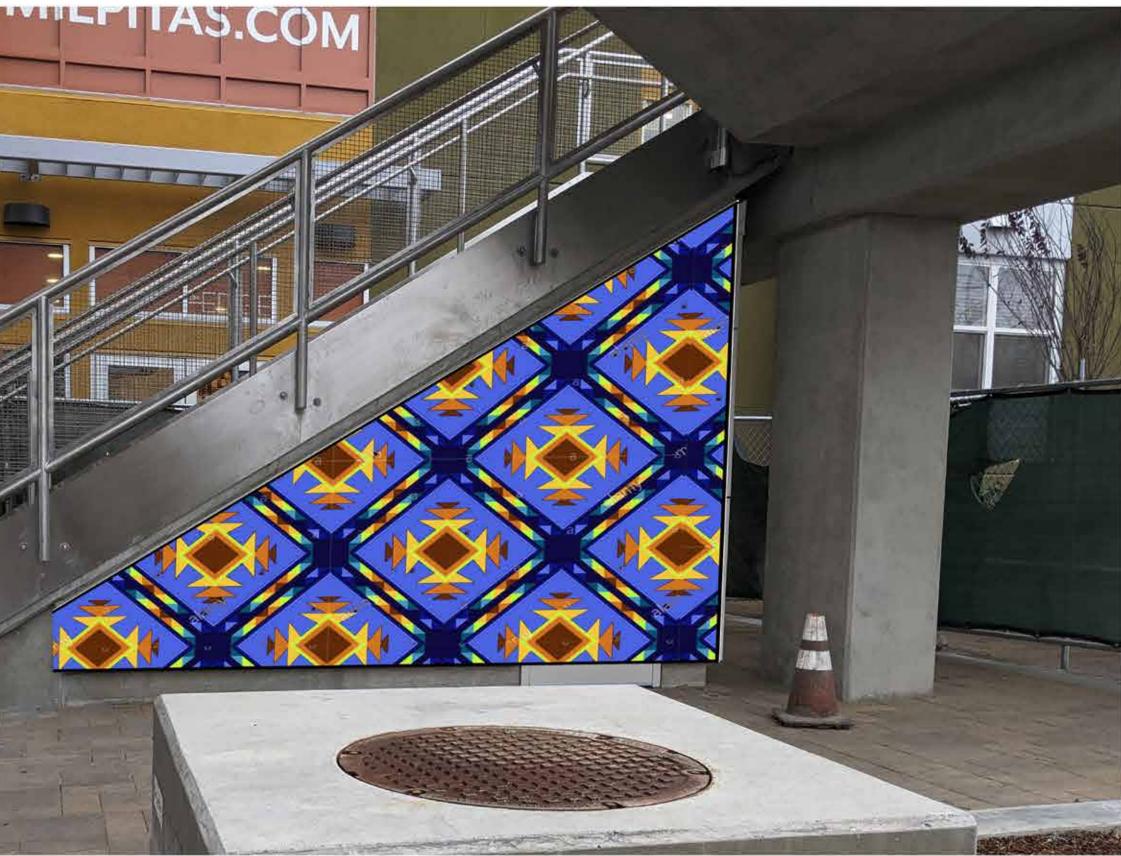

I was so inspired by the premise of this RFP and the chance to add my art to Milpitas! After some research into Milpitas, its history, and the Muwekma Ohlone people, I decided to create a piece that honors Milpitas' vibrant indigenous history and some of the beautiful wildlife that lives in the area. I used a native pattern and tailored the colors to resemble a stained glass window, highlighting the colors of the art installed along the top of the overcrossing. I believe this color palette will beautifully compliment the rainbow fins while standing out and brightening the pedestrian area. I incorporated vintage illustrations of birds and flowers native to the area: on the main wall is a series of poppies and California hummingbirds, and on the triangular wall is a native Western Kingbird on an oak branch. I wanted to include the oak because acorns were a staple food of indigenous peoples in the area, and are still used in native cuisine today. The vintage illustrations on top of the pattern creates a graphic and colorful artwork that is easy to read from afar, while still hinting at the intricate history of Milpitas.

A note: I had a bit of trouble reading the architectural diagrams provided, so after calling and speaking briefly to Tegan I got the green light to include the two walls I was able to get a

sense of. My budget will reflect the cost for just those two walls--approximately 175 square feet, but I would love to expand upon this design if I'm given additional dimensions. I would be happy to work with the committee to add on other walls and to expand or alter the theme.

# City of Milpitas Montague Pedestrian Overcrossing Proposal

ORLUarts
www.orluarts.com
orluarts@gmail.com

Please note: if chosen for this project, I will be purchasing the rights to the pattern below from Alamy. This is just a photoshopped design, and the painting will be more vibrant and clean.

## **ORLUarts Milpitas Overcrossing Mural Design Site Photos**