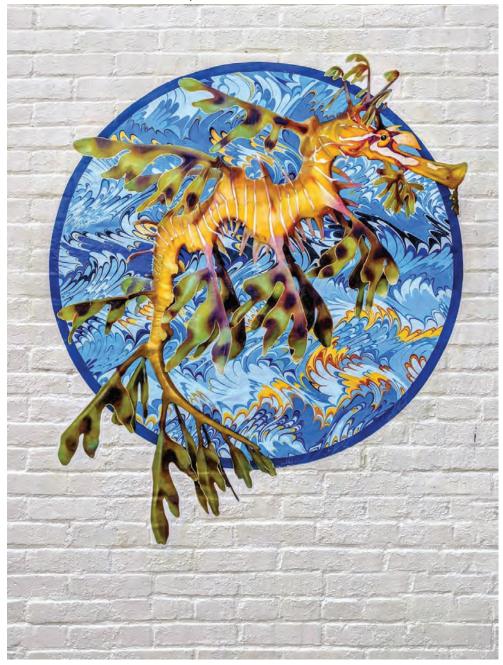

### For more murals, progress photos, different angles, and better resolution, please visit my website at <a href="https://www.orluarts.com">www.orluarts.com</a>

1) "The Eco Mural Project 12: Leafy Seadragon" The Leafy Seadragon is an endangered and rare seahorse endemic to Australian coral reefs. Their spectacular camouflage makes them unique, remarkably beautiful, and delicate creatures. "Leafies" are currently threatened by several environmental factors driven by human interference: ecological degradation, ocean warming and acidification, coral bleaching, pollution, and poaching. Painted and designed by Olivia Losee-Unger under Hagopian Arts. Date: 2020 Materials: Acrylic on parachute cloth Location: 931 South 46th Street, Philadelphia, PA