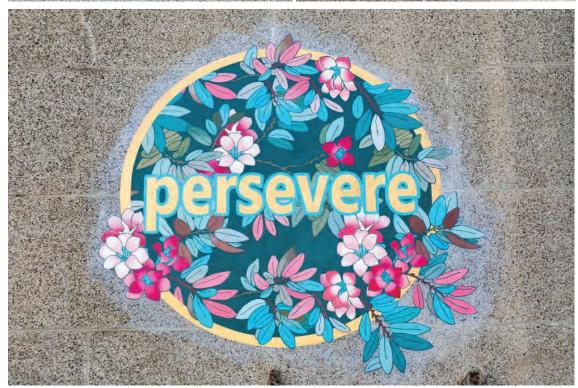

6) "Hope Medallions, series of six: Gratitude, Empathy, Adapt, Gumption, Hopeful, and Persevere," The Hope Medallions are a series of six mini murals that were designed and painted during the 2020 COVID-19 quarantine. They aim to remind passersby of their incredible fortitude by placing inspiring words in circles of intricate, hand-painted patterns and gold accents. The Hope Medallions were supported by Arts & Crafts Holdings and Mural Arts Philadelphia. Empathy, Adapt, and Persevere designed and painted by Olivia Losee-Unger under Hagopian Arts. Date: May 2020 Materials: Acrylic on parachute cloth Location: 990 Spring Garden Street, Philadelphia, PA