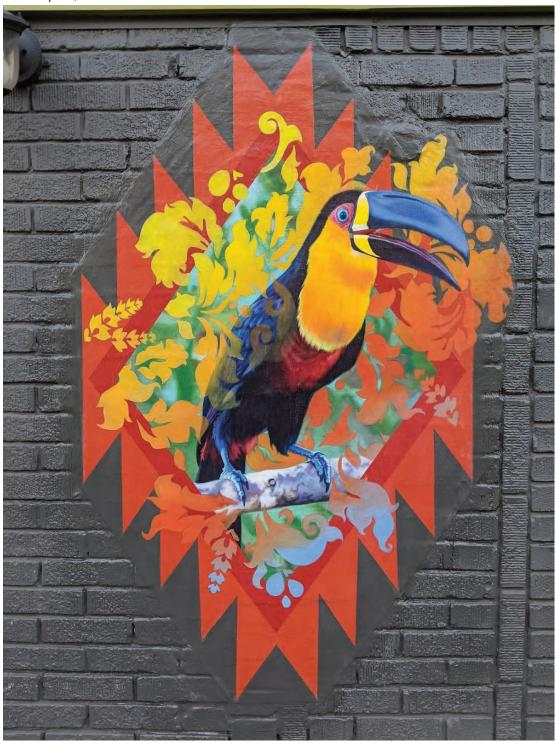

4) "The Eco Mural Project 10: Channel-Billed Toucan," This piece features the endangered Channel-Billed Toucan and was inspired by the widespread 2019 amazon rainforest fires. The colors and pattern used in this artwork aim to evoke indigenous South American artwork and textiles. Painted and designed by Olivia Losee-Unger under Hagopian Arts. Date: 2019 Materials: Acrylic on parachute cloth. Location: Green Line Cafe, 4426 Locust Street, Philadelphia, PA