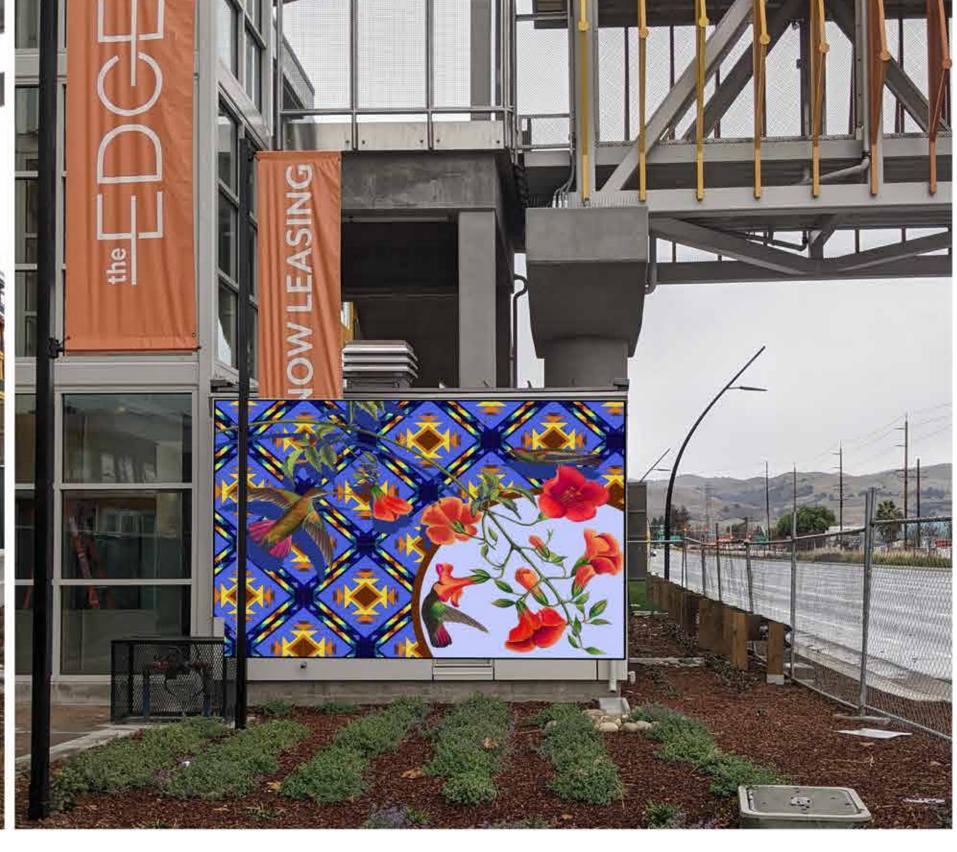

I was so inspired by the premise of this RFP and the chance to add my art to Milpitas! After some research into Milpitas, its history, and the Muwekma Ohlone people, I decided to create a piece that honors Milpitas' vibrant indigenous history and some of the beautiful wildlife that lives in the area. I used a native pattern and tailored the colors to resemble a stained glass window, highlighting the colors of the art installed along the top of the overcrossing. I believe this color palette will beautifully compliment the rainbow fins while standing out and brightening the pedestrian area. I incorporated vintage illustrations of birds and flowers native to the area: on the main wall is a series of poppies and California hummingbirds, and on the triangular wall is a native Western Kingbird on an oak branch. I wanted to include the oak because acorns were a staple food of indigenous peoples in the area, and are still used in native cuisine today. The vintage illustrations on top of the pattern creates a graphic and colorful artwork that is easy to read from afar, while still hinting at the intricate history of Milpitas.

# City of Milpitas Montague Pedestrian Overcrossing Proposal

ORLUarts
www.orluarts.com
orluarts@gmail.com

Please note: if chosen for this project, I will be purchasing the rights to the pattern below from Alamy. This is just a photoshopped design, and the painting will be more vibrant and clean.

## **ORLUarts Milpitas Overcrossing Mural Design Site Photos**