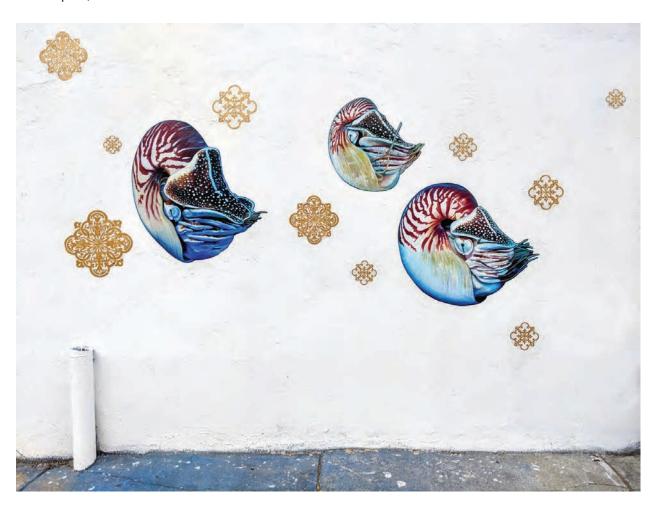

5) "The Eco Mural Project 7: Nautili": Nautili are relatives of octopuses, squid, and cuttlefish. In addition to severe ocean pollution and warming threatening nautili populations worldwide, these precious cephalopods are being poached to near extinction due to their iconic shell's value on the tourism market. Painted and designed by Olivia Losee-Unger under Hagopian Arts. Date: 2019. Materials: Acrylic on parachute cloth. Location: Choy Wong Kitchen, 1631, 708 S 50th St, Philadelphia, PA.