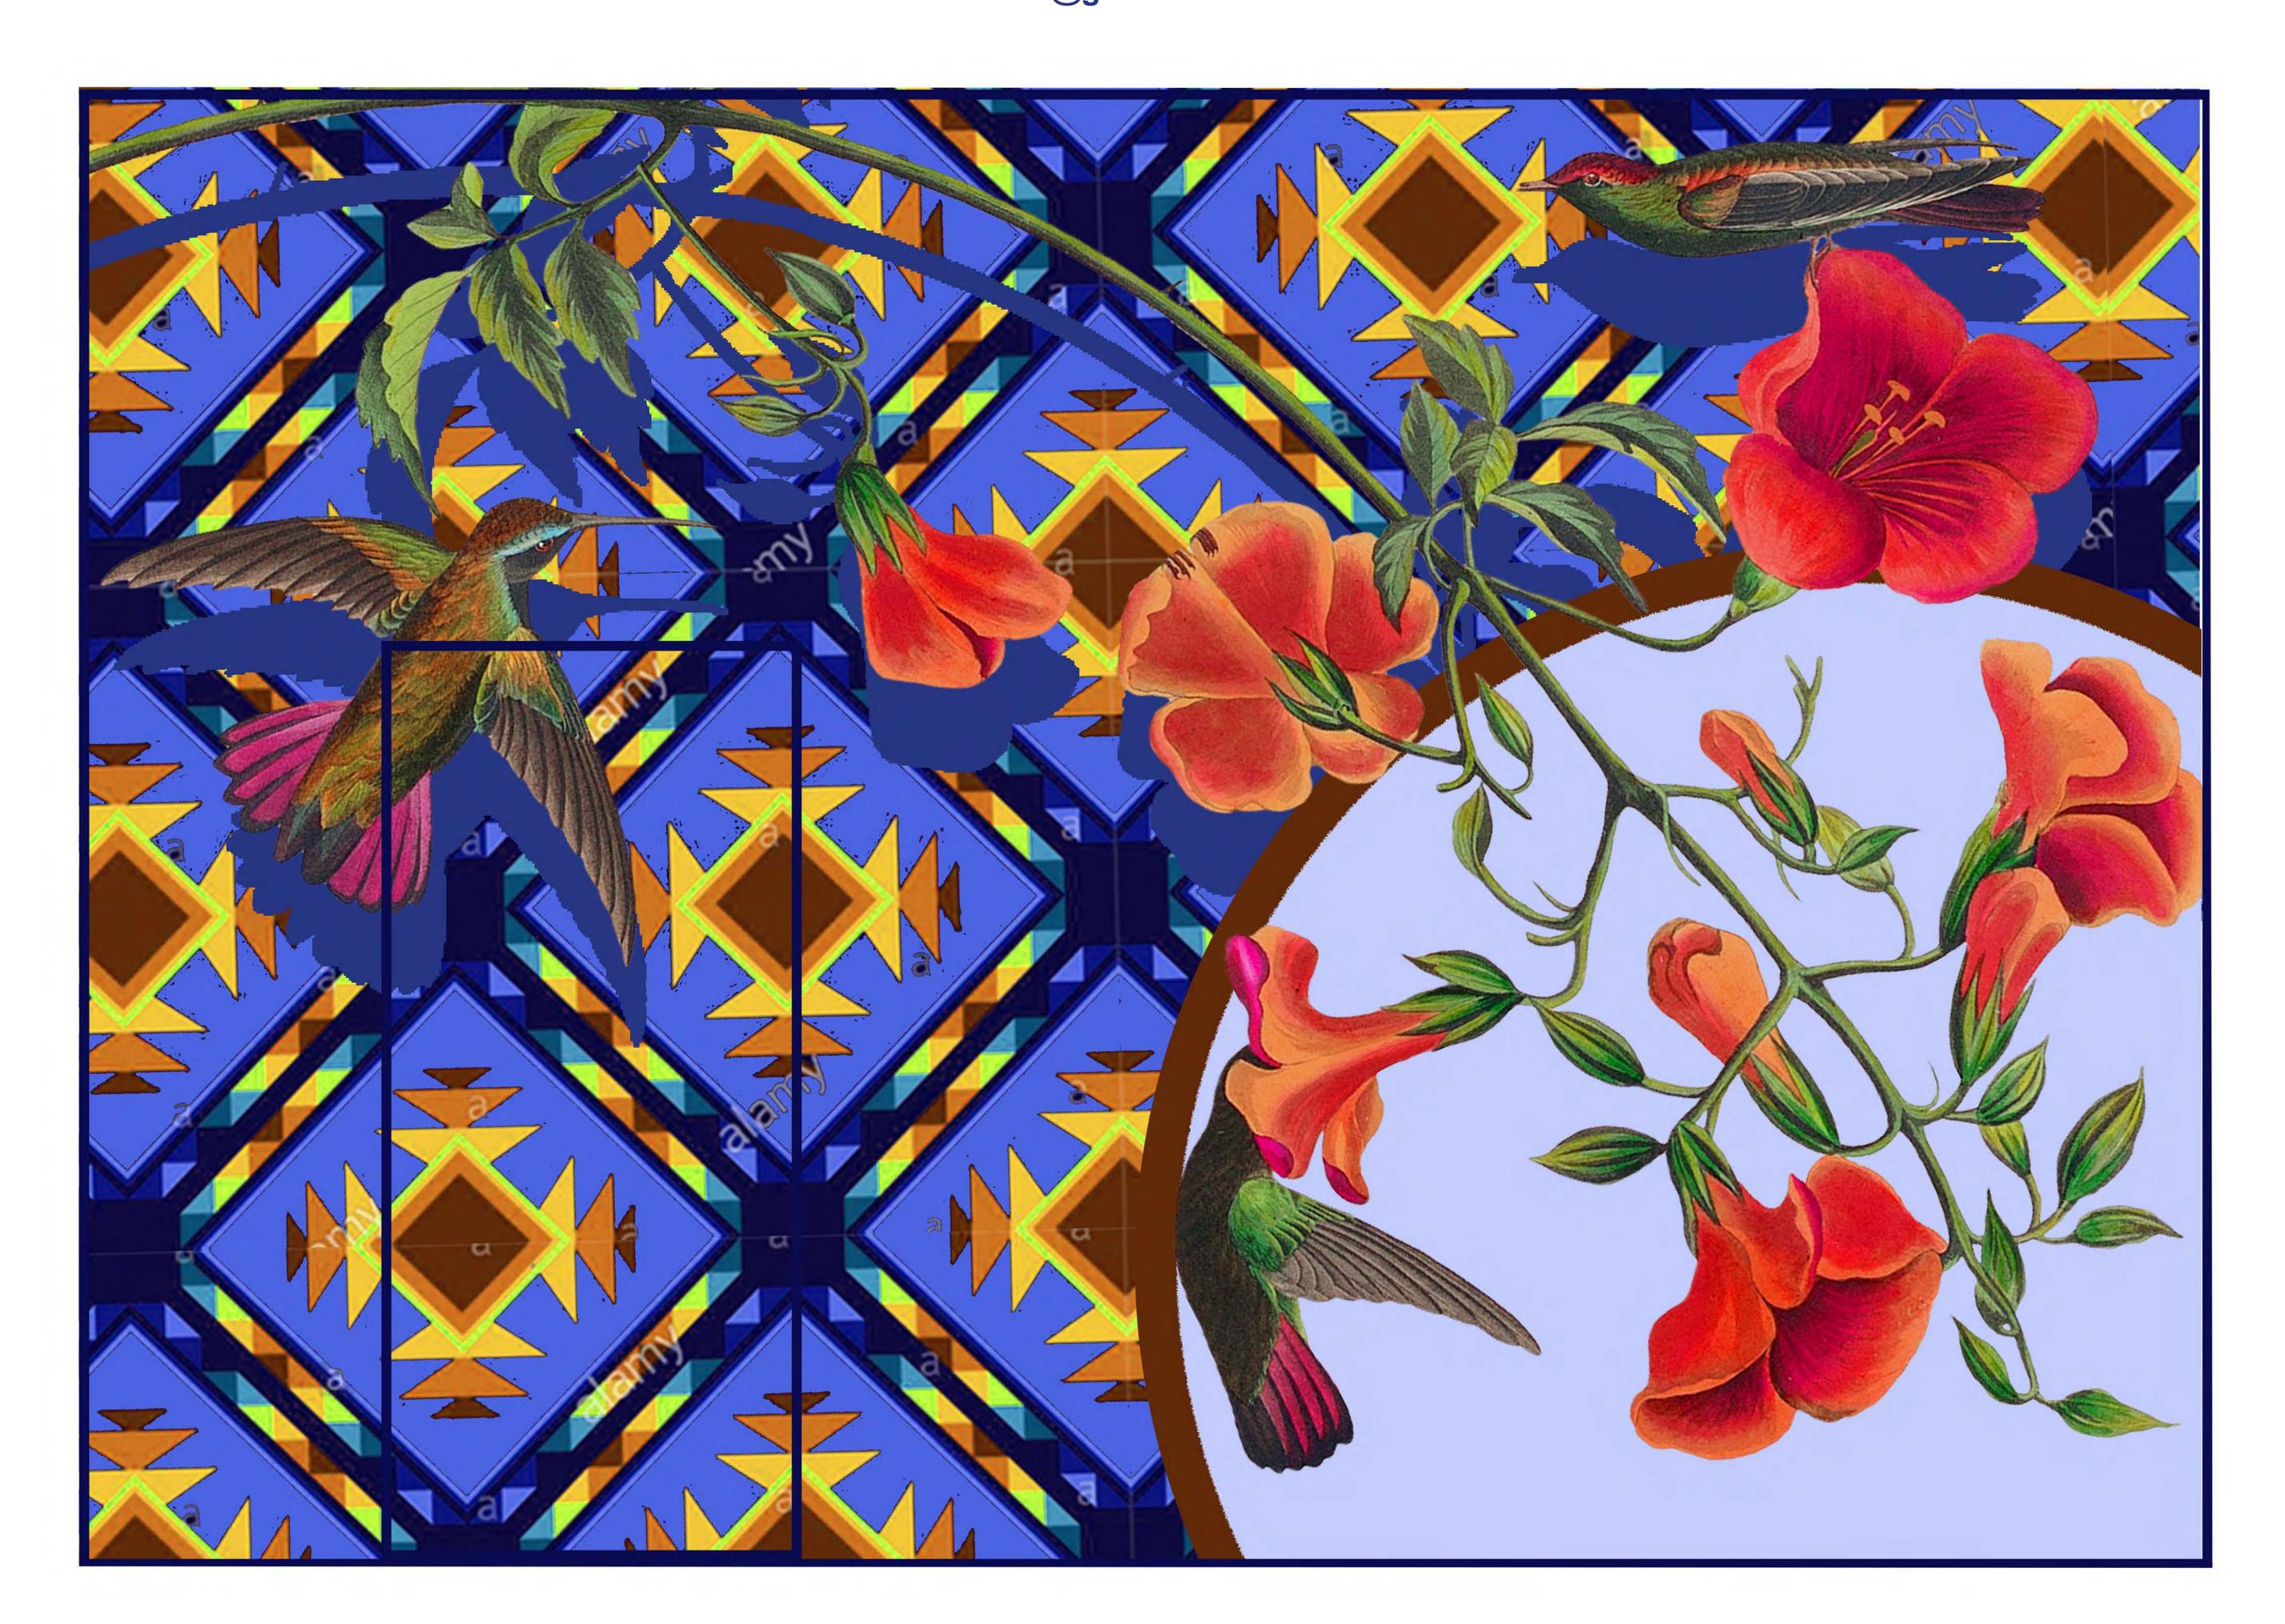

I was so inspired by the premise of this RFP and the chance to add my art to Milpitas! After some research into Milpitas, its history, and the Muwekma Ohlone people, I decided to create a piece that honors Milpitas' vibrant indigenous history and some of the beautiful wildlife that lives in the area. I used a native pattern and tailored the colors to resemble a stained glass window, highlighting the colors of the art installed along the top of the overcrossing. I believe this color palette will beautifully compliment the rainbow fins while standing out and brightening the pedestrian area. I incorporated vintage illustrations of birds and flowers native to the area: on the main wall is a series of poppies and California hummingbirds, and on the triangular wall is a native Western Kingbird on an oak branch. I wanted to include the oak because acorns were a staple food of indigenous peoples in the area, and are still used in native cuisine today. The vintage illustrations on top of the pattern creates a graphic and colorful artwork that is easy to read from afar, while still hinting at the intricate history of Milpitas.

# City of Milpitas Montague Pedestrian Overcrossing Proposal

ORLUarts
www.orluarts.com
orluarts@gmail.com

Please note: if chosen for this project, I will be purchasing the rights to the pattern below from Alamy. This is just a photoshopped design, and the painting will be more vibrant and clean.