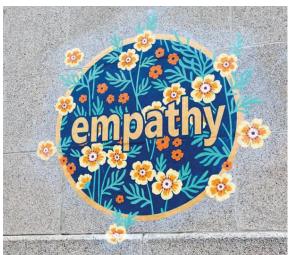

6) "Hope Medallions, series of six: Gratitude, Empathy, Adapt, Gumption, Hopeful, and Persevere," The Hope Medallions are a series of six mini murals that were designed and painted during the 2020 COVID-19 quarantine. They aim to remind passersby of their incredible fortitude by placing inspiring words in circles of intricate, hand-painted patterns and gold accents. The Hope Medallions were supported by Arts & Crafts Holdings and Mural Arts Philadelphia. Empathy, Adapt, and Persevere designed and painted by Olivia Losee-Unger under Hagopian Arts. Date: May 2020 Materials: Acrylic on parachute cloth Location: 990 Spring Garden Street, Philadelphia, PA