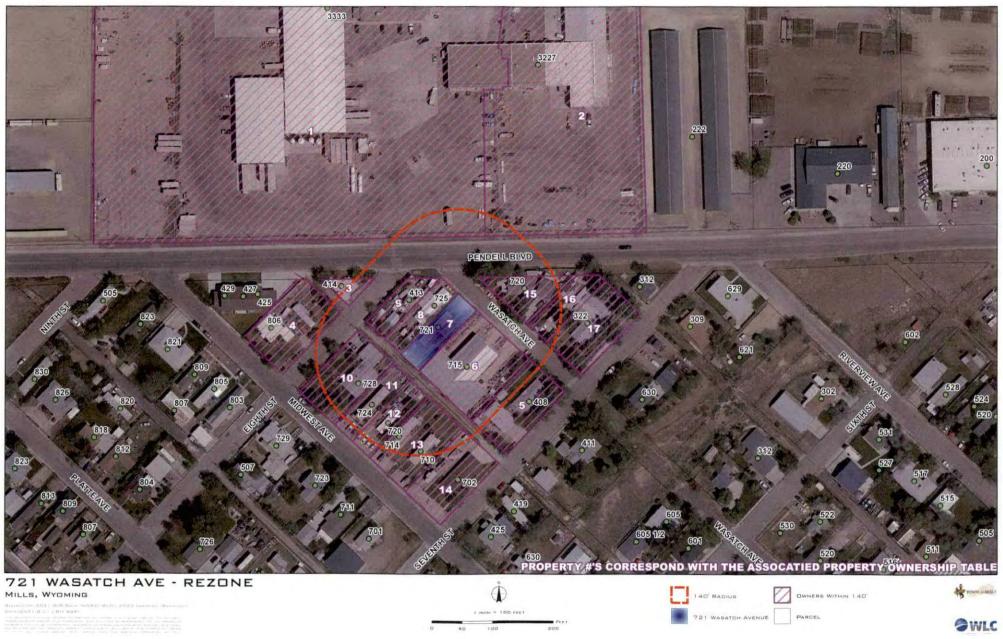

### Background:

Mr. Clamp has petitioned a rezone for Lot 6, Block 32, Town of Mills (aka 721 Wasatch Ave.), from Established Residential to Established Business. The intent of the rezone is to match the zoning to the adjacent properties on the northwest and southeast sides as Lot 6 was a residential property located between commercial properties.

Staff members were notified about the petition to rezone on 4 January 2022. Staff had no issues with the zone change.

- 1) The property is surrounded by Established Residential (E-R) on the southwest (across the alley) and northeast side (across the street), with Established Business (E-B) Zoning Districts adjacent to the property on the northwest and southeast sides..
- 2) The rezone of the property follows the procedures of the City of Mills Zoning Ordinance and Wyoming State Statues.
- 3) The proposed zone change will not impact the existing land use at or around the adjacent area.