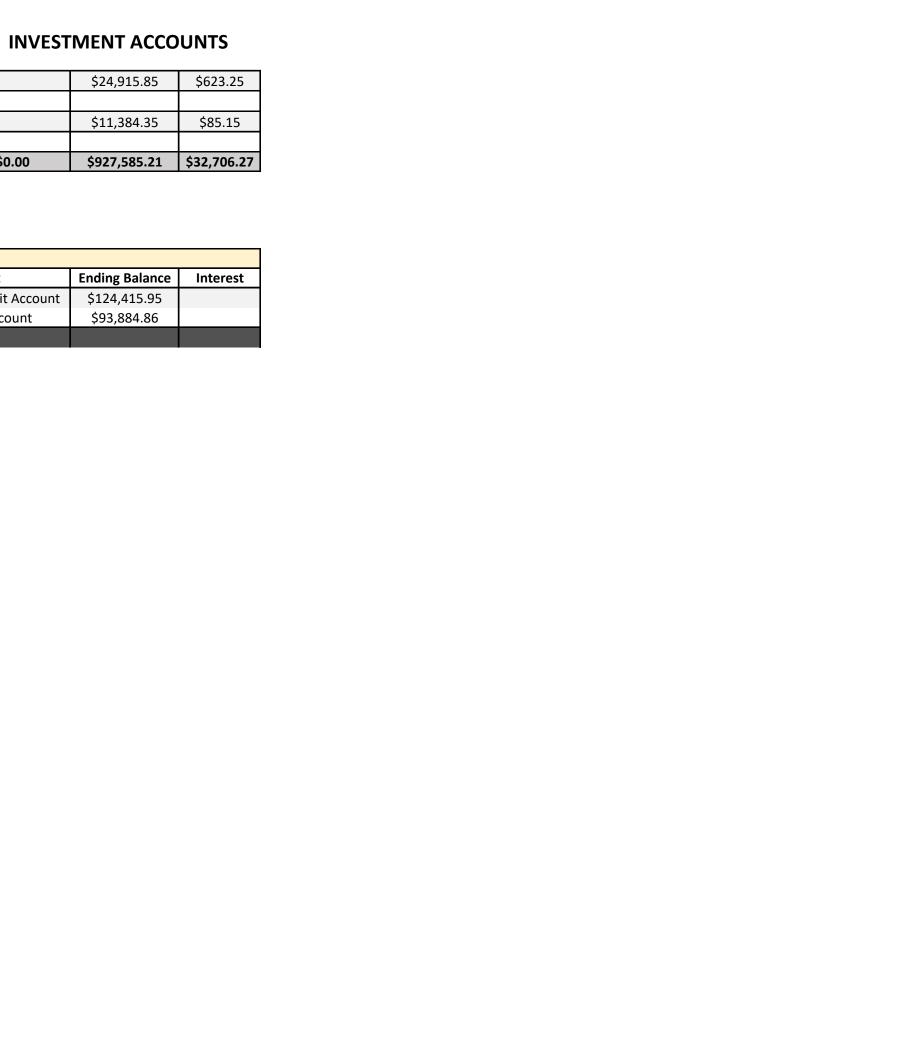

## May 2024

| Wyo Class Buffalo Meadows Debt Reserve | \$20,059.03  | \$4,762.80  | \$94.02    |        | \$24,915.85  | \$623.25    |
|----------------------------------------|--------------|-------------|------------|--------|--------------|-------------|
| Cannot touch this account              |              |             |            |        |              |             |
| Wyo Class Summerfest Reserve           | \$11,357.35  |             | \$50.80    |        | \$11,384.35  | \$85.15     |
|                                        |              |             |            |        |              |             |
| Totals                                 | \$835,171.77 | \$88,623.24 | \$3,814.00 | \$0.00 | \$927,585.21 | \$32,706.27 |

| City Accounts            |                       |          | _                           |                       |          |
|--------------------------|-----------------------|----------|-----------------------------|-----------------------|----------|
| Account                  | <b>Ending Balance</b> | Interest | Account                     | <b>Ending Balance</b> | Interest |
| Jonah Operations Account | \$488,412.87          |          | Jonah Water Deposit Account | \$124,415.95          |          |
| Jonah Police Account     | \$30,892.40           |          | Jonah Municipal Account     | \$93,884.86           |          |
| Jonah Court Bond Account | \$27,968.44           |          |                             |                       |          |