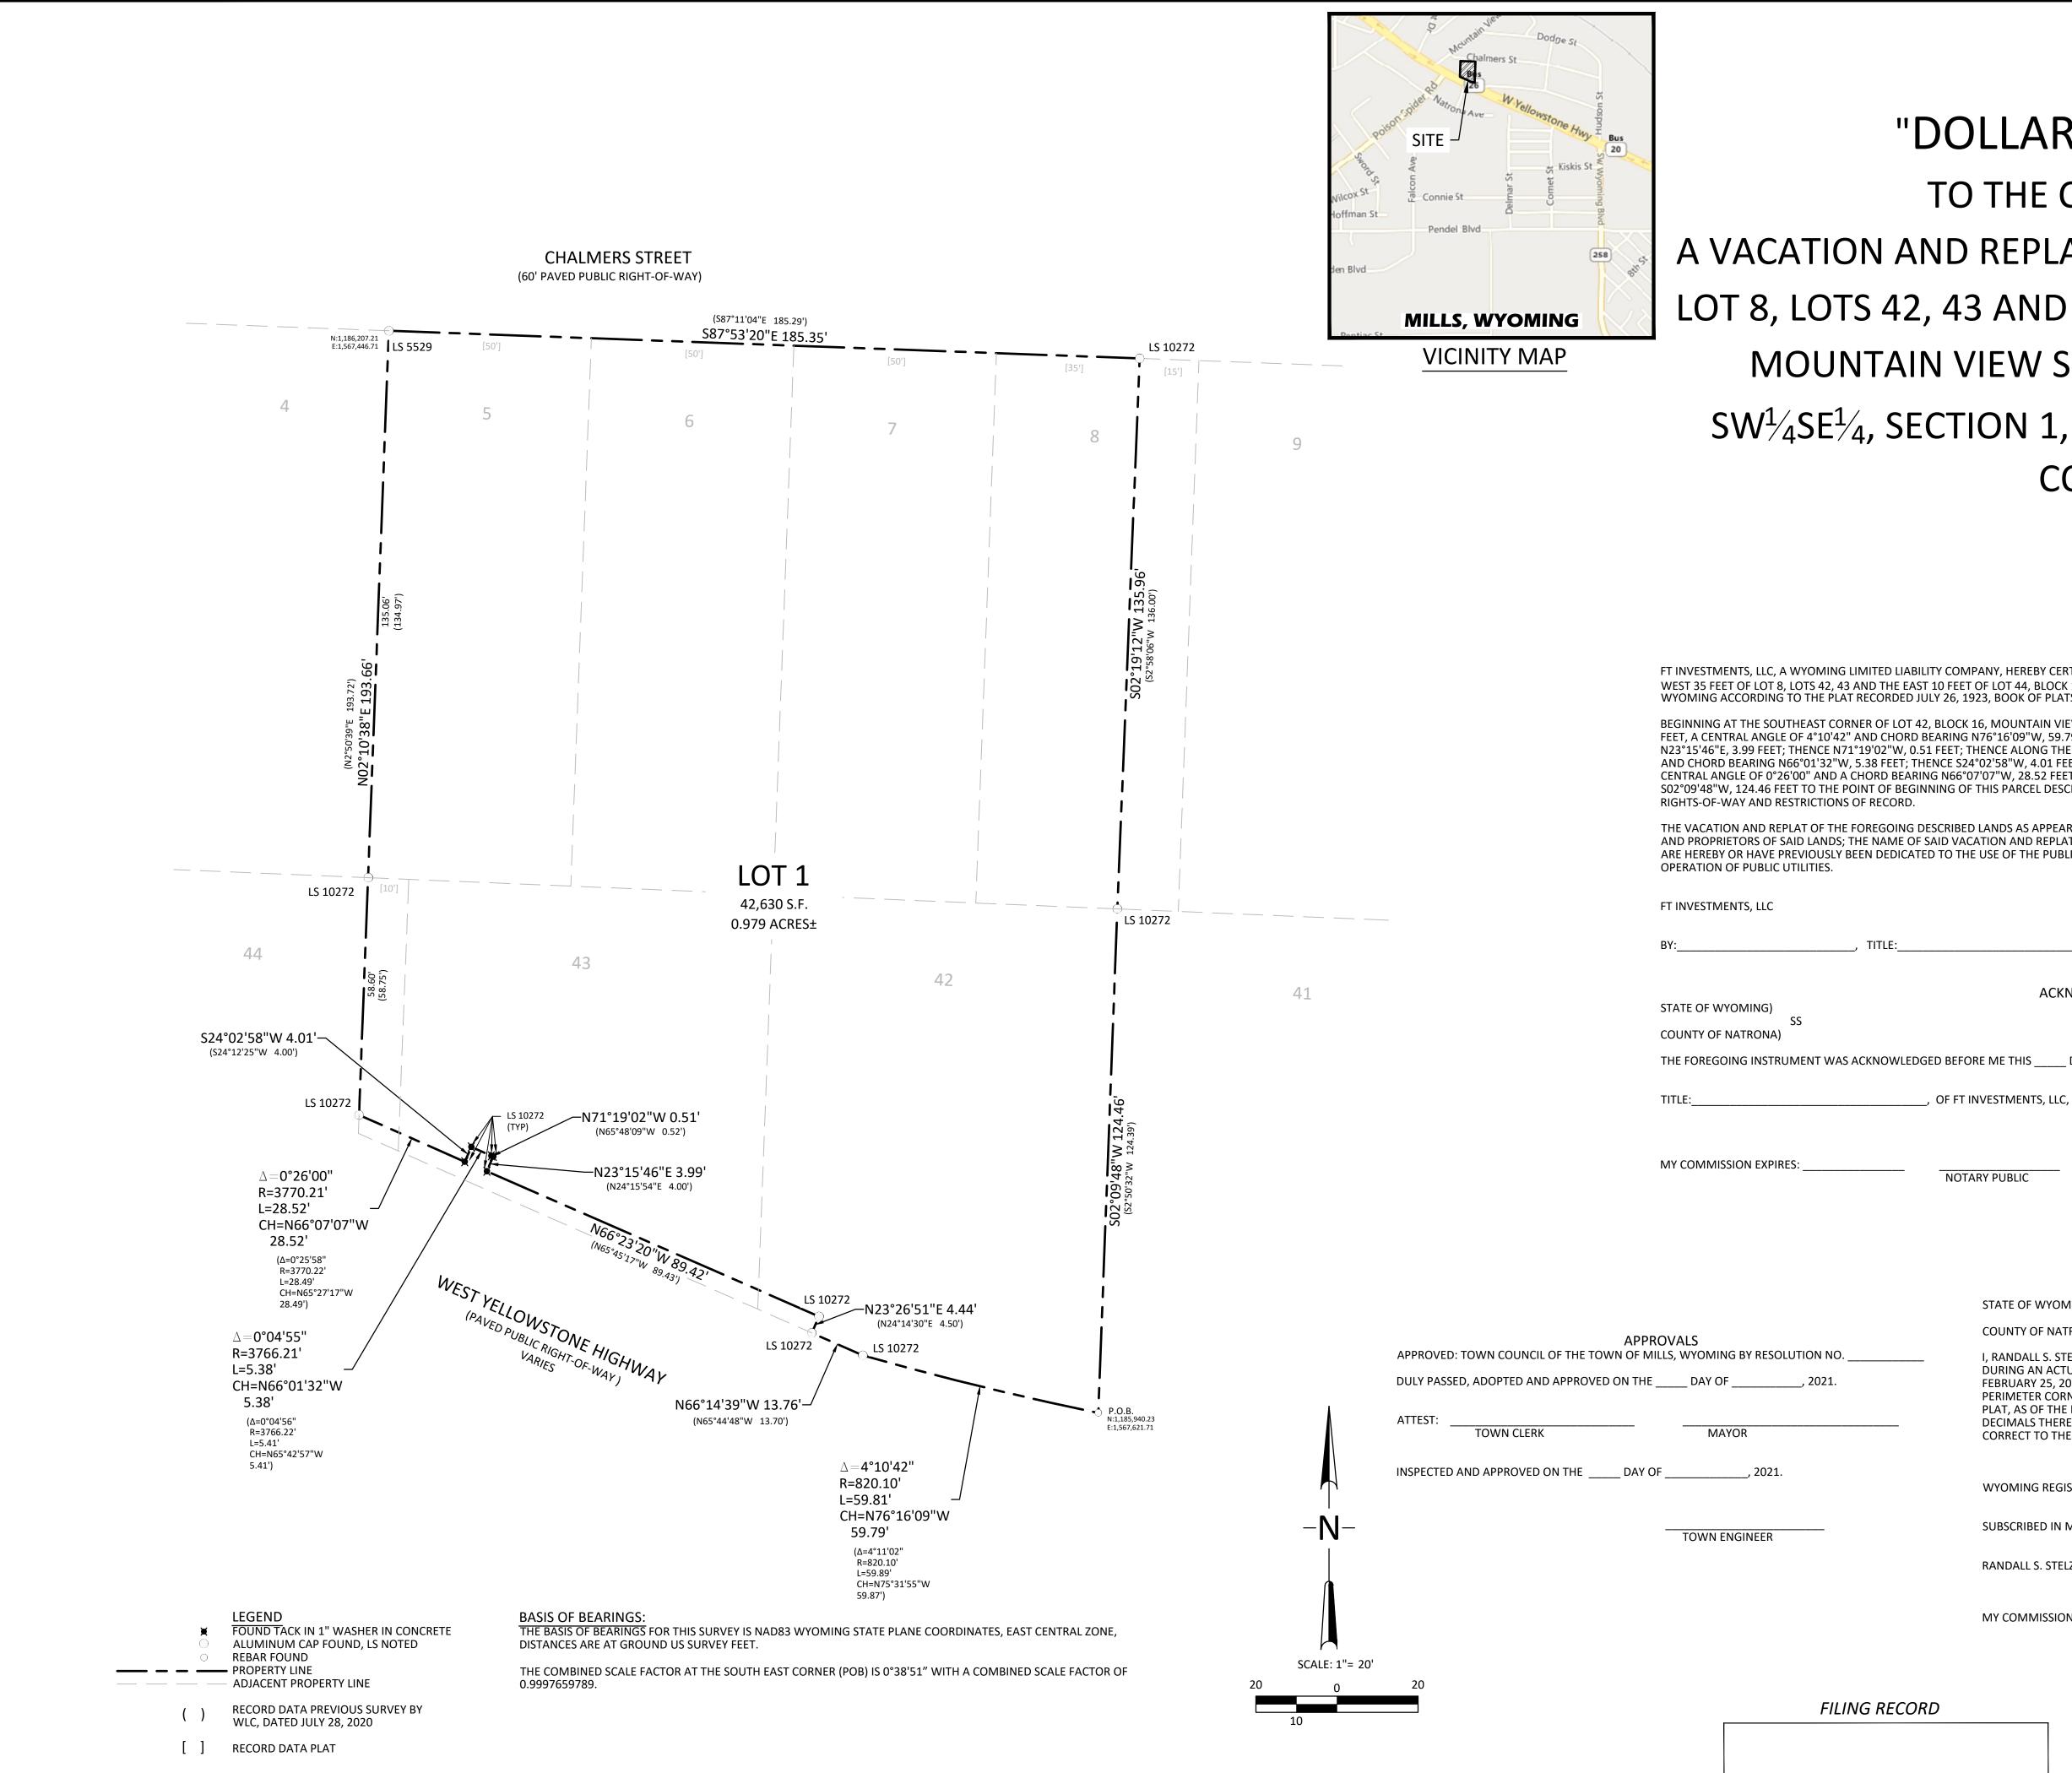

## PLAT OF **"DOLLAR GENERAL ADDITION"** TO THE CITY OF MILLS, WYOMING A VACATION AND REPLAT OF LOTS 5, 6, 7, THE WEST 35 FEET OF LOT 8, LOTS 42, 43 AND THE EAST 10 FEET OF LOT 44, BLOCK 16, MOUNTAIN VIEW SUBURB, BEING A PORTIOON OF THE SW<sup>1</sup>/<sub>4</sub>SE<sup>1</sup>/<sub>4</sub>, SECTION 1, T. 33N., R.80 W., 6TH P.M., NATRONA COUNTY, WYOMING

## CERTIFICATE OF DEDICATION

FT INVESTMENTS, LLC, A WYOMING LIMITED LIABILITY COMPANY, HEREBY CERTIFY THAT THEY ARE THE OWNERS AND PROPRIETORS OF THE FOREGOING VACATION AND REPLAT OF LOTS 5, 6, 7, THE WEST 35 FEET OF LOT 8, LOTS 42, 43 AND THE EAST 10 FEET OF LOT 44, BLOCK 16, MOUNTAIN VIEW SUBURB, BEING A PORTION OF SW<sup>1</sup>/<sub>4</sub>SE<sup>1</sup>/<sub>4</sub>, SECTION 1, T, 33N., R.80 W., 6TH P.M., NATRONA COUNTY WYOMING ACCORDING TO THE PLAT RECORDED JULY 26, 1923, BOOK OF PLATS 39 AT PAGE 544 BEING MORE PARTICULARLY DESCRIBED BY MEETES AND BOUNDS AS FOLLOW

BEGINNING AT THE SOUTHEAST CORNER OF LOT 42. BLOCK 16. MOUNTAIN VIEW SUBURB: THENCE ALONG THE ARC OF A CURVE TO THE RIGHT 59.81 FEET. SAID CURVE HAVING A RADIUS OF 820.10

THE VACATION AND REPLAT OF THE FOREGOING DESCRIBED LANDS AS APPEARS ON THIS PLAT IS WITH THE FREE CONSENT AND IN ACCORDANCE WITH THE DESIRES C AND PROPRIETORS OF SAID LANDS; THE NAME OF SAID VACATION AND REPLAT SHALL BE KNOWN AS "DOLLAR GENERAL ADDITION" TO THE CITY OF MILLS, WYOMING. ALL STREETS AS SHOWN HEREON ARE HEREBY OR HAVE PREVIOUSLY BEEN DEDICATED TO THE USE OF THE PUBLIC AND ALL EASEMENTS AS SHOWN HEREON ARE HEREBY RESERVED FOR THE CONSTRUCTION. MAINTENANCE AND