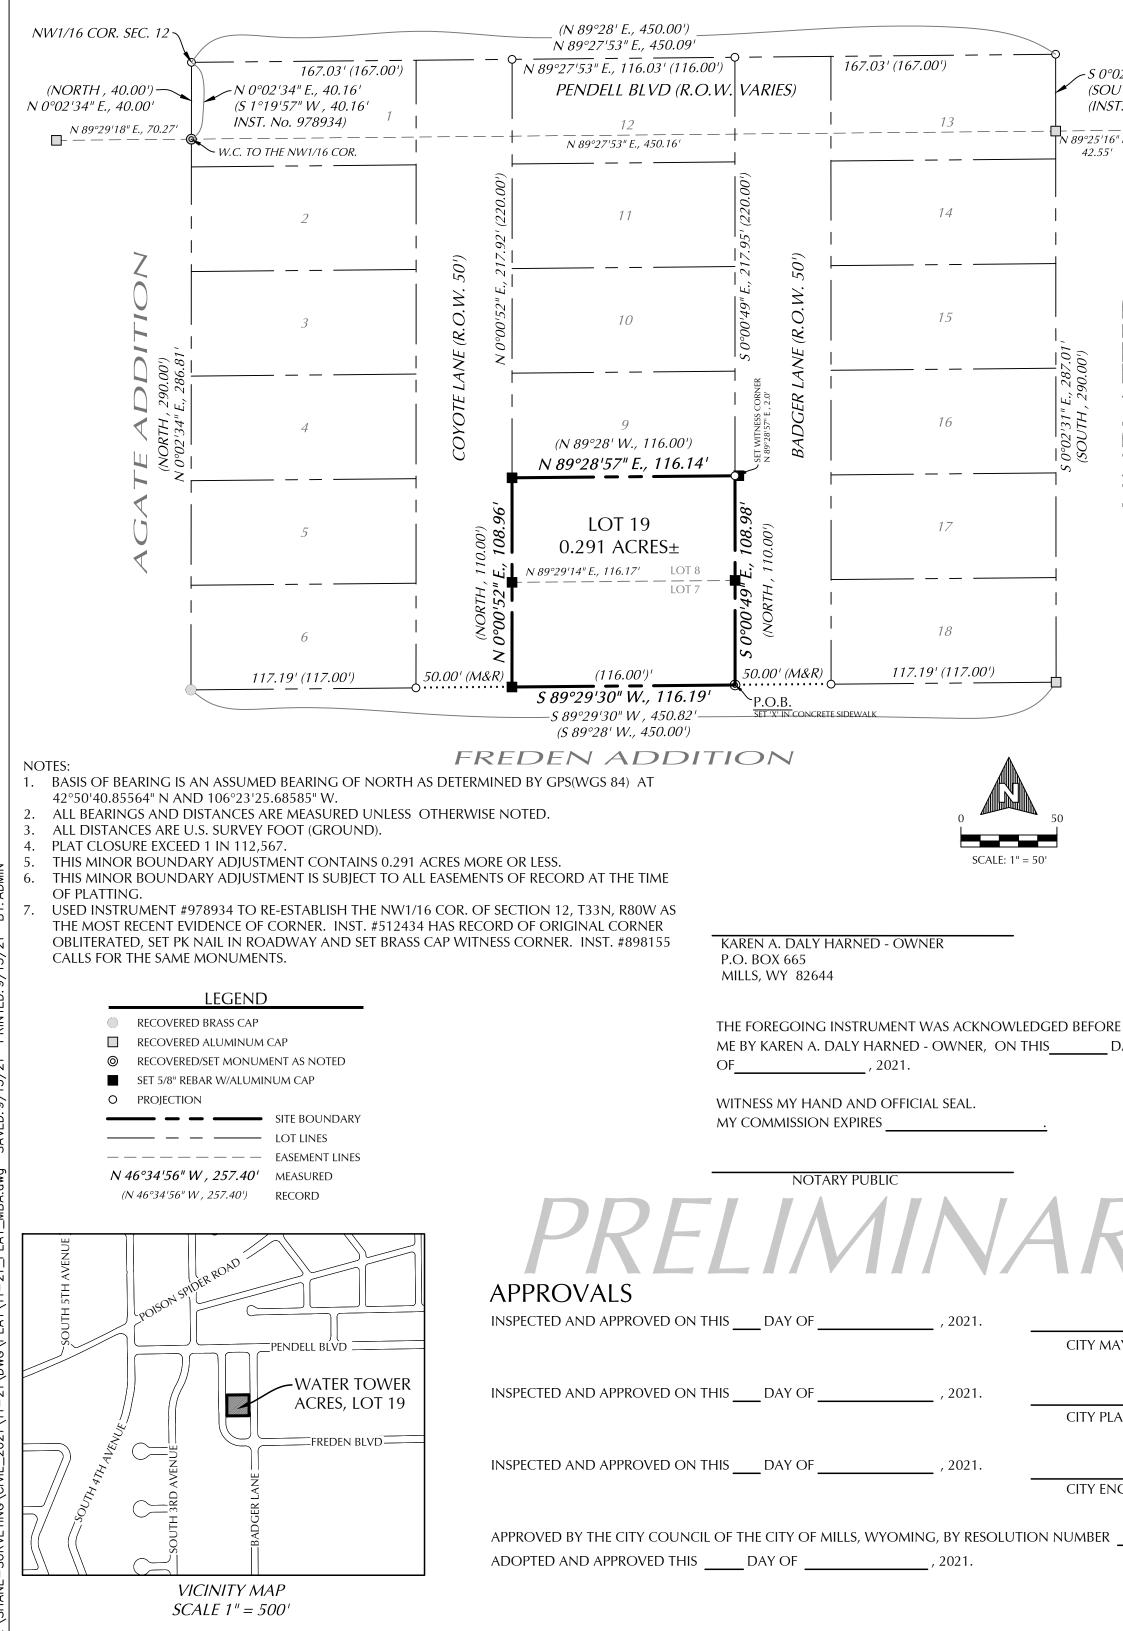

21\DWG\PLAT\1 2021/11

| JTH ,      | " <i>E.,</i> 40.00'<br>- 40.00')                                                                                                                                                                                                                                                                                                                                                                                                                                                                                                                                                                                                                                                                                                                                                                                                                                                                                                                                                                                                                                                                                                                                                                                                                                                                                                                                                                                                                                                                                                                                                                         | is a                                                                                |                                      |
|------------|----------------------------------------------------------------------------------------------------------------------------------------------------------------------------------------------------------------------------------------------------------------------------------------------------------------------------------------------------------------------------------------------------------------------------------------------------------------------------------------------------------------------------------------------------------------------------------------------------------------------------------------------------------------------------------------------------------------------------------------------------------------------------------------------------------------------------------------------------------------------------------------------------------------------------------------------------------------------------------------------------------------------------------------------------------------------------------------------------------------------------------------------------------------------------------------------------------------------------------------------------------------------------------------------------------------------------------------------------------------------------------------------------------------------------------------------------------------------------------------------------------------------------------------------------------------------------------------------------------|-------------------------------------------------------------------------------------|--------------------------------------|
| T. No.<br> | A MINOR BOUNDARY ADJUSTMENT PLAT OF<br>"WATER TOWER ACRES, LOT 19"                                                                                                                                                                                                                                                                                                                                                                                                                                                                                                                                                                                                                                                                                                                                                                                                                                                                                                                                                                                                                                                                                                                                                                                                                                                                                                                                                                                                                                                                                                                                       | 33                                                                                  |                                      |
| UNPLATTED  | AN ADDITION TO THE CITY OF MILLS, WYOMING<br>BEING A VACATION AND REPLAT OF LOTS 7 AND 8, WATER TOWER ACRES,<br>AN ADDITION TO THE CITY OF MILLS, WYOMING<br>LOCATED IN THE SE1/4 OF THE NW1/4 OF SECTION 12, T. 33 N., R. 80 W.,<br>6th P.M., NATRONA COUNTY, WYOMING                                                                                                                                                                                                                                                                                                                                                                                                                                                                                                                                                                                                                                                                                                                                                                                                                                                                                                                                                                                                                                                                                                                                                                                                                                                                                                                                   | Prepared by Shane Surveying<br>P.O. Box 1388 / Douglas, WY 826<br>PH: (307)251-7488 |                                      |
|            | CERTIFICATE OF DEDICATION<br>STATE OF WYOMING )<br>SS<br>COUNTY OF NATRONA )<br>KAREN A. DALY HARNED, CAHNDRA LEEDALL, AND MONICA OLSON HEREBY CERTIFIES THAT THEY ARE THE<br>OWNERS AND PROPRIETORS OF THE FOREGOING VACATION AND REPLAT OF LOTS 7 AND 8, WATER TOWER ACRES,<br>AN ADDITION TO THE CITY OF MILLS, WYOMING LOCATED IN THE SOUTHEAST QUARTER OF THE NORTHWEST<br>QUARTER OF SECTION 12, TOWNSHIP 33 NORTH, RANGE 80 WEST OF THE SIXTH PRINCIPAL MERIDIAN, NATRONA                                                                                                                                                                                                                                                                                                                                                                                                                                                                                                                                                                                                                                                                                                                                                                                                                                                                                                                                                                                                                                                                                                                         |                                                                                     |                                      |
|            | COUNTY, WYOMING BEING MORE PARTICULARLY DESCRIBED BY METES AND BOUNDS AS FOLLOWS:<br>BEGINNING AT THE SOUTHEAST CORNER OF SAID LOT 7, SAID POINT BEING ON THE WESTERLY RIGHT OF<br>WAY LINE OF BADGER LANE, THENCE SOUTH 89°29'30" WEST A DISTANCE OF 116.19 FEET ALONG THE SOUTH LINE<br>OF SAID LOT 7 TO A POINT OF INTERSECTION OF SAID LOT 7 AND THE EASTERLY RIGHT OF WAY LINE OF COYOTE<br>LANE, THENCE NORTH 0°00'52" EAST A DISTANCE OF 108.96 FEET ALONG THE WESTERLY LINE OF SAID LOTS 7 AND 8<br>AND THE EASTERLY RIGHT OF WAY LINE OF SAID COYOTE LANE TO THE A POINT, THENCE NORTH 89°28'57" EAST A<br>DISTANCE OF 116.14 FEET ALONG THE NORTHERLY LINE OF SAID LOT 8 TO A POINT OF INTERSECTION OF SAID LOT<br>8 AND THE WESTERLY RIGHT OF WAY LINE OF SAID BADGER LANE, THENCE SOUTH 0°00'49" EAST A DISTANCE OF<br>108.98 FEET ALONG THE EASTERLY LINE OF SAID LOTS 7 AND 8 AND THE WESTERLY RIGHT OF WAY LINE OF SAID<br>BADGER LANE TO THE POINT OF BEGINNING, CONTAINING 0.291 ACRES MORE OR LESS.<br>THE VACATION AND REPLAT OF THE ABOVE DESCRIBED LANDS AS APPEARS ON THIS PLAT IS WITH THE FREE<br>CONSENT AND IN ACCORDANCE WITH THE DESIRES OF THE ABOVE NAMED OWNERS AND PROPRIETORS; THE NAME<br>OF SAID SUBDIVISION SHALL BE KNOW AS "WATER TOWER ACRES, LOT 19" TO THE CITY OF MILLS, WYOMING AND<br>ALL ROADWAYS AS SHOWN HEREON HAVE BEEN PREVIOUSLY DEDICATED TO THE USE OF THE PUBLIC AND ALL<br>UTILITY EASEMENTS AS SHOWN HEREON HAVE BEEN RESERVED AS UTILITY EASEMENTS FOR PURPOSES OF<br>CONSTRUCTION, OPERATION, AND MAINTENANCE OF CONDUITS, LINES, AND DITCHES. | FMENT PLAT OF<br>ES, LOT 19"<br>MILLS, WYOMING                                      | CTION 12,<br>, WYOMIN                |
|            | CHANDRA LEEDALL - OWNERMONICA OLSON - OWNERP.O. BOX 665P.O. BOX 665MILLS, WY 82644MILLS, WY 82644                                                                                                                                                                                                                                                                                                                                                                                                                                                                                                                                                                                                                                                                                                                                                                                                                                                                                                                                                                                                                                                                                                                                                                                                                                                                                                                                                                                                                                                                                                        | TOWER ADJUST<br>TOWER ACRE<br>TO THE CITY OF                                        | F THE NW1/4 OF SEC<br>NATRONA COUNTY |
| e<br>Day   | THE FOREGOING INSTRUMENT WAS ACKNOWLEDGED BEFORE<br>ME BY CHANDRA LEEDALL - OWNER, ON THIS DAY<br>OF, 2021.THE FOREGOING INSTRUMENT WAS ACKNOWLEDGED BEFORE<br>ME BY MONICA OLSON - OWNER, ON THIS DAY<br>OF, 2021.                                                                                                                                                                                                                                                                                                                                                                                                                                                                                                                                                                                                                                                                                                                                                                                                                                                                                                                                                                                                                                                                                                                                                                                                                                                                                                                                                                                      | MINOR BO<br>"WATER"<br>ADDITION                                                     | SE1/4 O<br>th P.M.,                  |
|            | WITNESS MY HAND AND OFFICIAL SEAL. WITNESS MY HAND AND OFFICIAL SEAL.   MY COMMISSION EXPIRES                                                                                                                                                                                                                                                                                                                                                                                                                                                                                                                                                                                                                                                                                                                                                                                                                                                                                                                                                                                                                                                                                                                                                                                                                                                                                                                                                                                                                                                                                                            | A_ NA                                                                               | Z                                    |
| 7          | NOTARY PUBLIC NOTARY PUBLIC                                                                                                                                                                                                                                                                                                                                                                                                                                                                                                                                                                                                                                                                                                                                                                                                                                                                                                                                                                                                                                                                                                                                                                                                                                                                                                                                                                                                                                                                                                                                                                              |                                                                                     | LOCATED                              |
|            | CERTIFICATE OF SURVEYOR<br>STATE OF WYOMING )<br>COUNTY OF NATRONA )                                                                                                                                                                                                                                                                                                                                                                                                                                                                                                                                                                                                                                                                                                                                                                                                                                                                                                                                                                                                                                                                                                                                                                                                                                                                                                                                                                                                                                                                                                                                     |                                                                                     |                                      |
| AYOR       |                                                                                                                                                                                                                                                                                                                                                                                                                                                                                                                                                                                                                                                                                                                                                                                                                                                                                                                                                                                                                                                                                                                                                                                                                                                                                                                                                                                                                                                                                                                                                                                                          | Drawn By<br>Checked I                                                               | ,                                    |
| ANNE       | MADE UNDER MY DIRECT SUPERVISION DURING APRIL, 2021, AND THAT THIS PLAT, TO THE BEST<br>OF MY KNOWLEDGE AND BELIEF, CORRECTLY AND ACCURATELY REPRESENTS SAID SURVEY.                                                                                                                                                                                                                                                                                                                                                                                                                                                                                                                                                                                                                                                                                                                                                                                                                                                                                                                                                                                                                                                                                                                                                                                                                                                                                                                                                                                                                                     | Date:                                                                               |                                      |
|            | THE FOREGOING INSTRUMENT WAS ACKNOWLEDGED BEFORE ME BY JOSEPH L. SHANE ON                                                                                                                                                                                                                                                                                                                                                                                                                                                                                                                                                                                                                                                                                                                                                                                                                                                                                                                                                                                                                                                                                                                                                                                                                                                                                                                                                                                                                                                                                                                                | 9/13/2<br>Rev. Date:                                                                |                                      |
| GINE       | EER DAY OF,2021.                                                                                                                                                                                                                                                                                                                                                                                                                                                                                                                                                                                                                                                                                                                                                                                                                                                                                                                                                                                                                                                                                                                                                                                                                                                                                                                                                                                                                                                                                                                                                                                         | NON                                                                                 |                                      |
|            | EER WITNESS MY HAND AND OFFICIAL SEAL,                                                                                                                                                                                                                                                                                                                                                                                                                                                                                                                                                                                                                                                                                                                                                                                                                                                                                                                                                                                                                                                                                                                                                                                                                                                                                                                                                                                                                                                                                                                                                                   | Job No.:<br>11-2                                                                    |                                      |
|            | NOTARY PUBLIC                                                                                                                                                                                                                                                                                                                                                                                                                                                                                                                                                                                                                                                                                                                                                                                                                                                                                                                                                                                                                                                                                                                                                                                                                                                                                                                                                                                                                                                                                                                                                                                            | SHEET:                                                                              | <u> </u>                             |
|            | WYOMING                                                                                                                                                                                                                                                                                                                                                                                                                                                                                                                                                                                                                                                                                                                                                                                                                                                                                                                                                                                                                                                                                                                                                                                                                                                                                                                                                                                                                                                                                                                                                                                                  | МВ                                                                                  | A                                    |