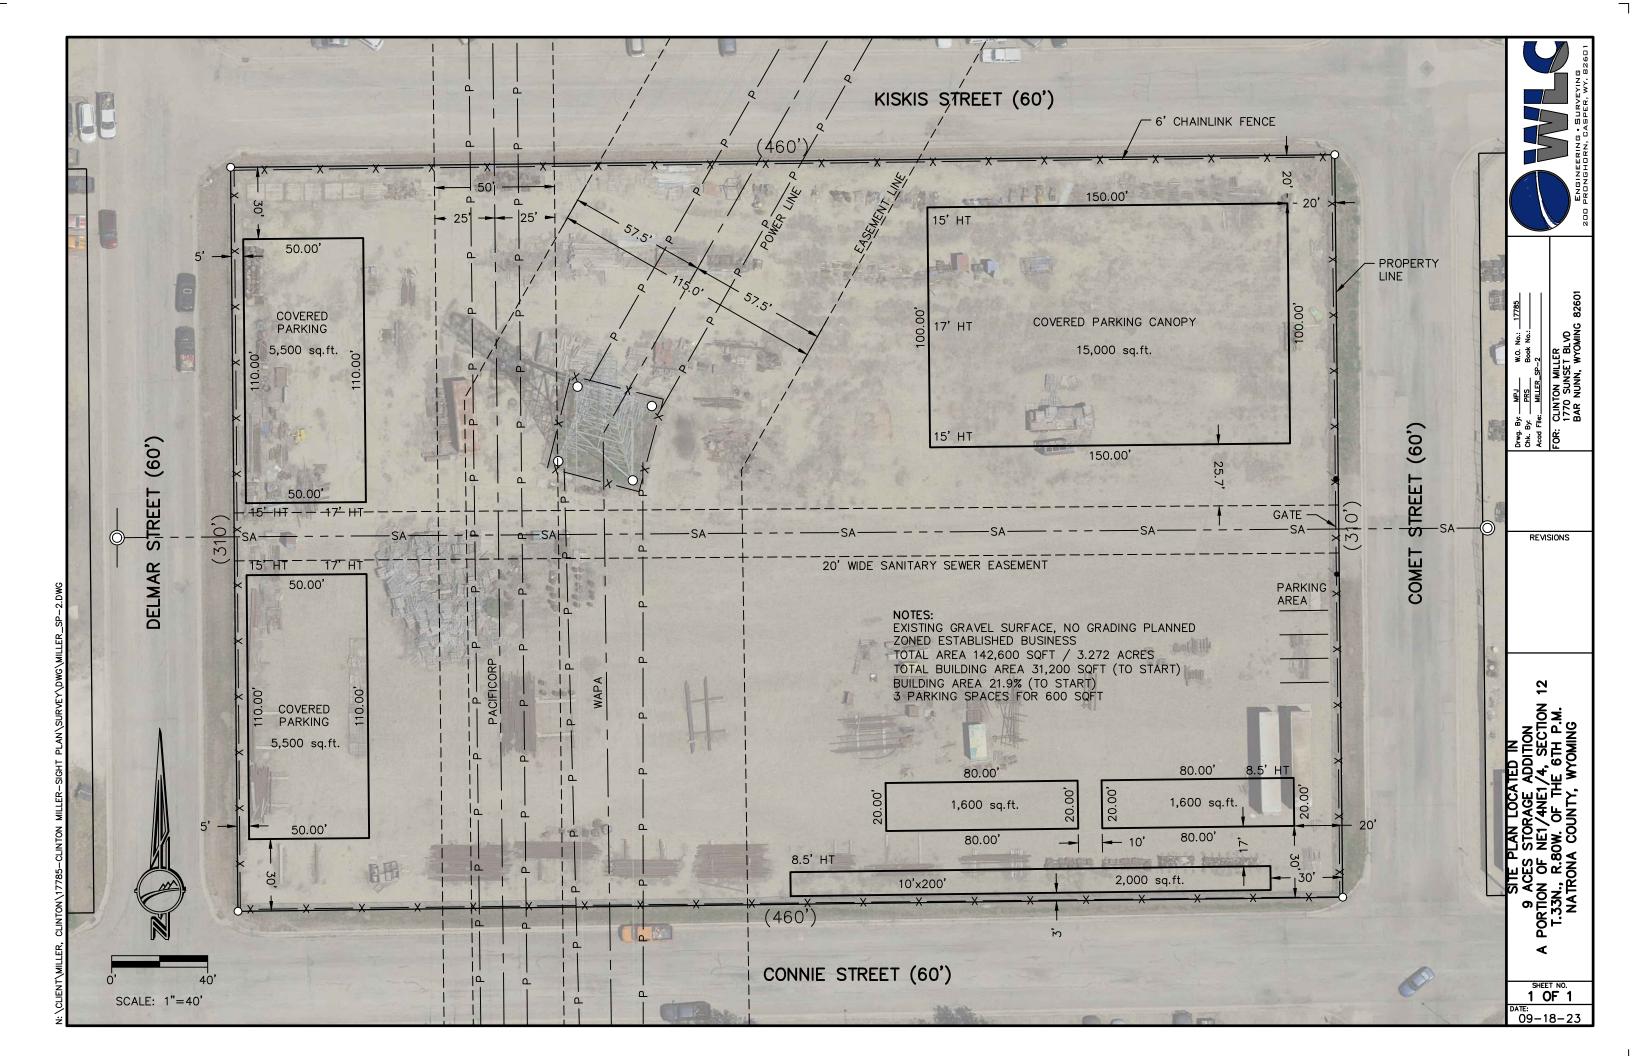

**Summary:** The applicant is proposing to locate a commercial storage facility on the property, which is currently being resubdivided into one (1) larger parcel. The business will consist of areas for outdoor storage of licensed, operable vehicles, RV's, boats, etc. Future plans include construction of various buildings for indoor storage of vehicles, covered parking and mini storage units.

# **Planning Commission Meeting**

**City Council Meeting** 

September 7, 2023

**Applicants:** Clinton Miller **Case Number:** 23.03 SKC

Agent: Paul Svenson, WLC Engineering & Surveying

**Summary:** The applicant is proposing to locate a commercial storage facility on the property, which is currently being resubdivided into one (1) larger parcel. The business will consist of areas for outdoor storage of licensed, operable vehicles, RV's, boats, etc. Future plans include construction of various buildings for indoor storage of vehicles, covered parking and mini storage units.

**Legal Description:** Lots 1-20, Block 3, Kiskis Addition

**Location:** The property is located just west of Wyoming Blvd. and is bounded by Kiskis Ave to the north, Connie Ave on the south, Delmar St. on the west and Comet St. on the east.

**Current Zoning:** EB (Established Business)

**Adjacent Land Use:** North: Kiskis Addition (EB)

South: Reclamation Center Subdivision (ER & PLI)

East: Kiskis Addition (EB)
West: Delmar Addition (EB)

# **Planning Considerations:**

- 1. Remove the label "Proposed 9 Aces Storage" from the center of the site plan.
- 2. Provide a lighting plan if any new lighting is proposed to be installed on the parcel. a. Obtain all required building permits for any new lighting installation
- 3. Show a line legend for the site plan
- 4. Provide a General Summary table, per item 21 in the Site Plan checklist
- 5. Show three (3) parking spaces for servicing associated with the commercial

business.

- a. Note that future parking areas shall be required at the time of construction of covered and indoor storage units.
- 6. A six (6) foot privacy fence at least 75% opaque must be installed around the perimeter of the property.
- 7. Ensure that any fencing at each corner of the property does not impair the site triangle and utilizes only open chain link fence for fences over 42" in height.
- 8. Obtain a sign permit for any on-premise signage.