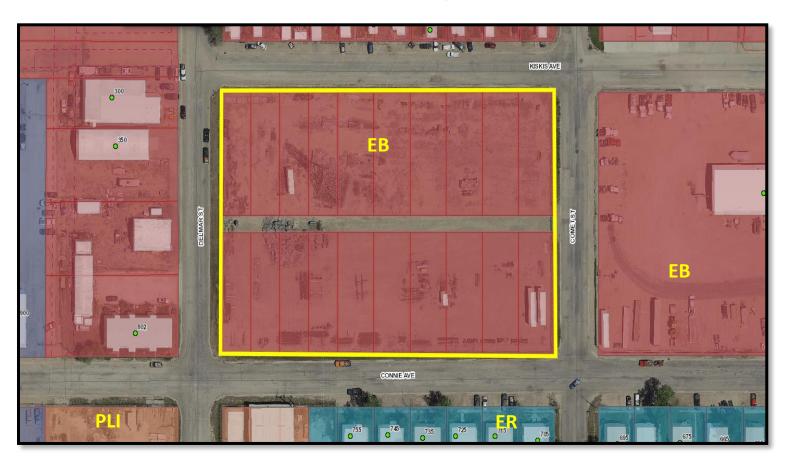

**Legal Description:** Lots 1-20, Block 3, Kiskis Addition

**Location:** The property is located just west of Wyoming Blvd. and is bounded by Kiskis Ave to the north, Connie Ave on the south, Delmar St. on the west and Comet St. on the east.

**Current Zoning:** EB (Established Business)

**Adjacent Land Use:** North: Kiskis Addition (EB)

South: Reclamation Center Subdivision (ER & PLI)

East: Kiskis Addition (EB)
West: Delmar Addition (EB)

# Mills, DB Mills, DI: Developing Industrial Mills, DMH: Developing Mobile Home Mills, DR: Developing Residential Mills, DR: Developing Residential Mills, DR: Developing Residential Mills, EB: Established Buisness Mills, UR: Urban Agriculture Residential