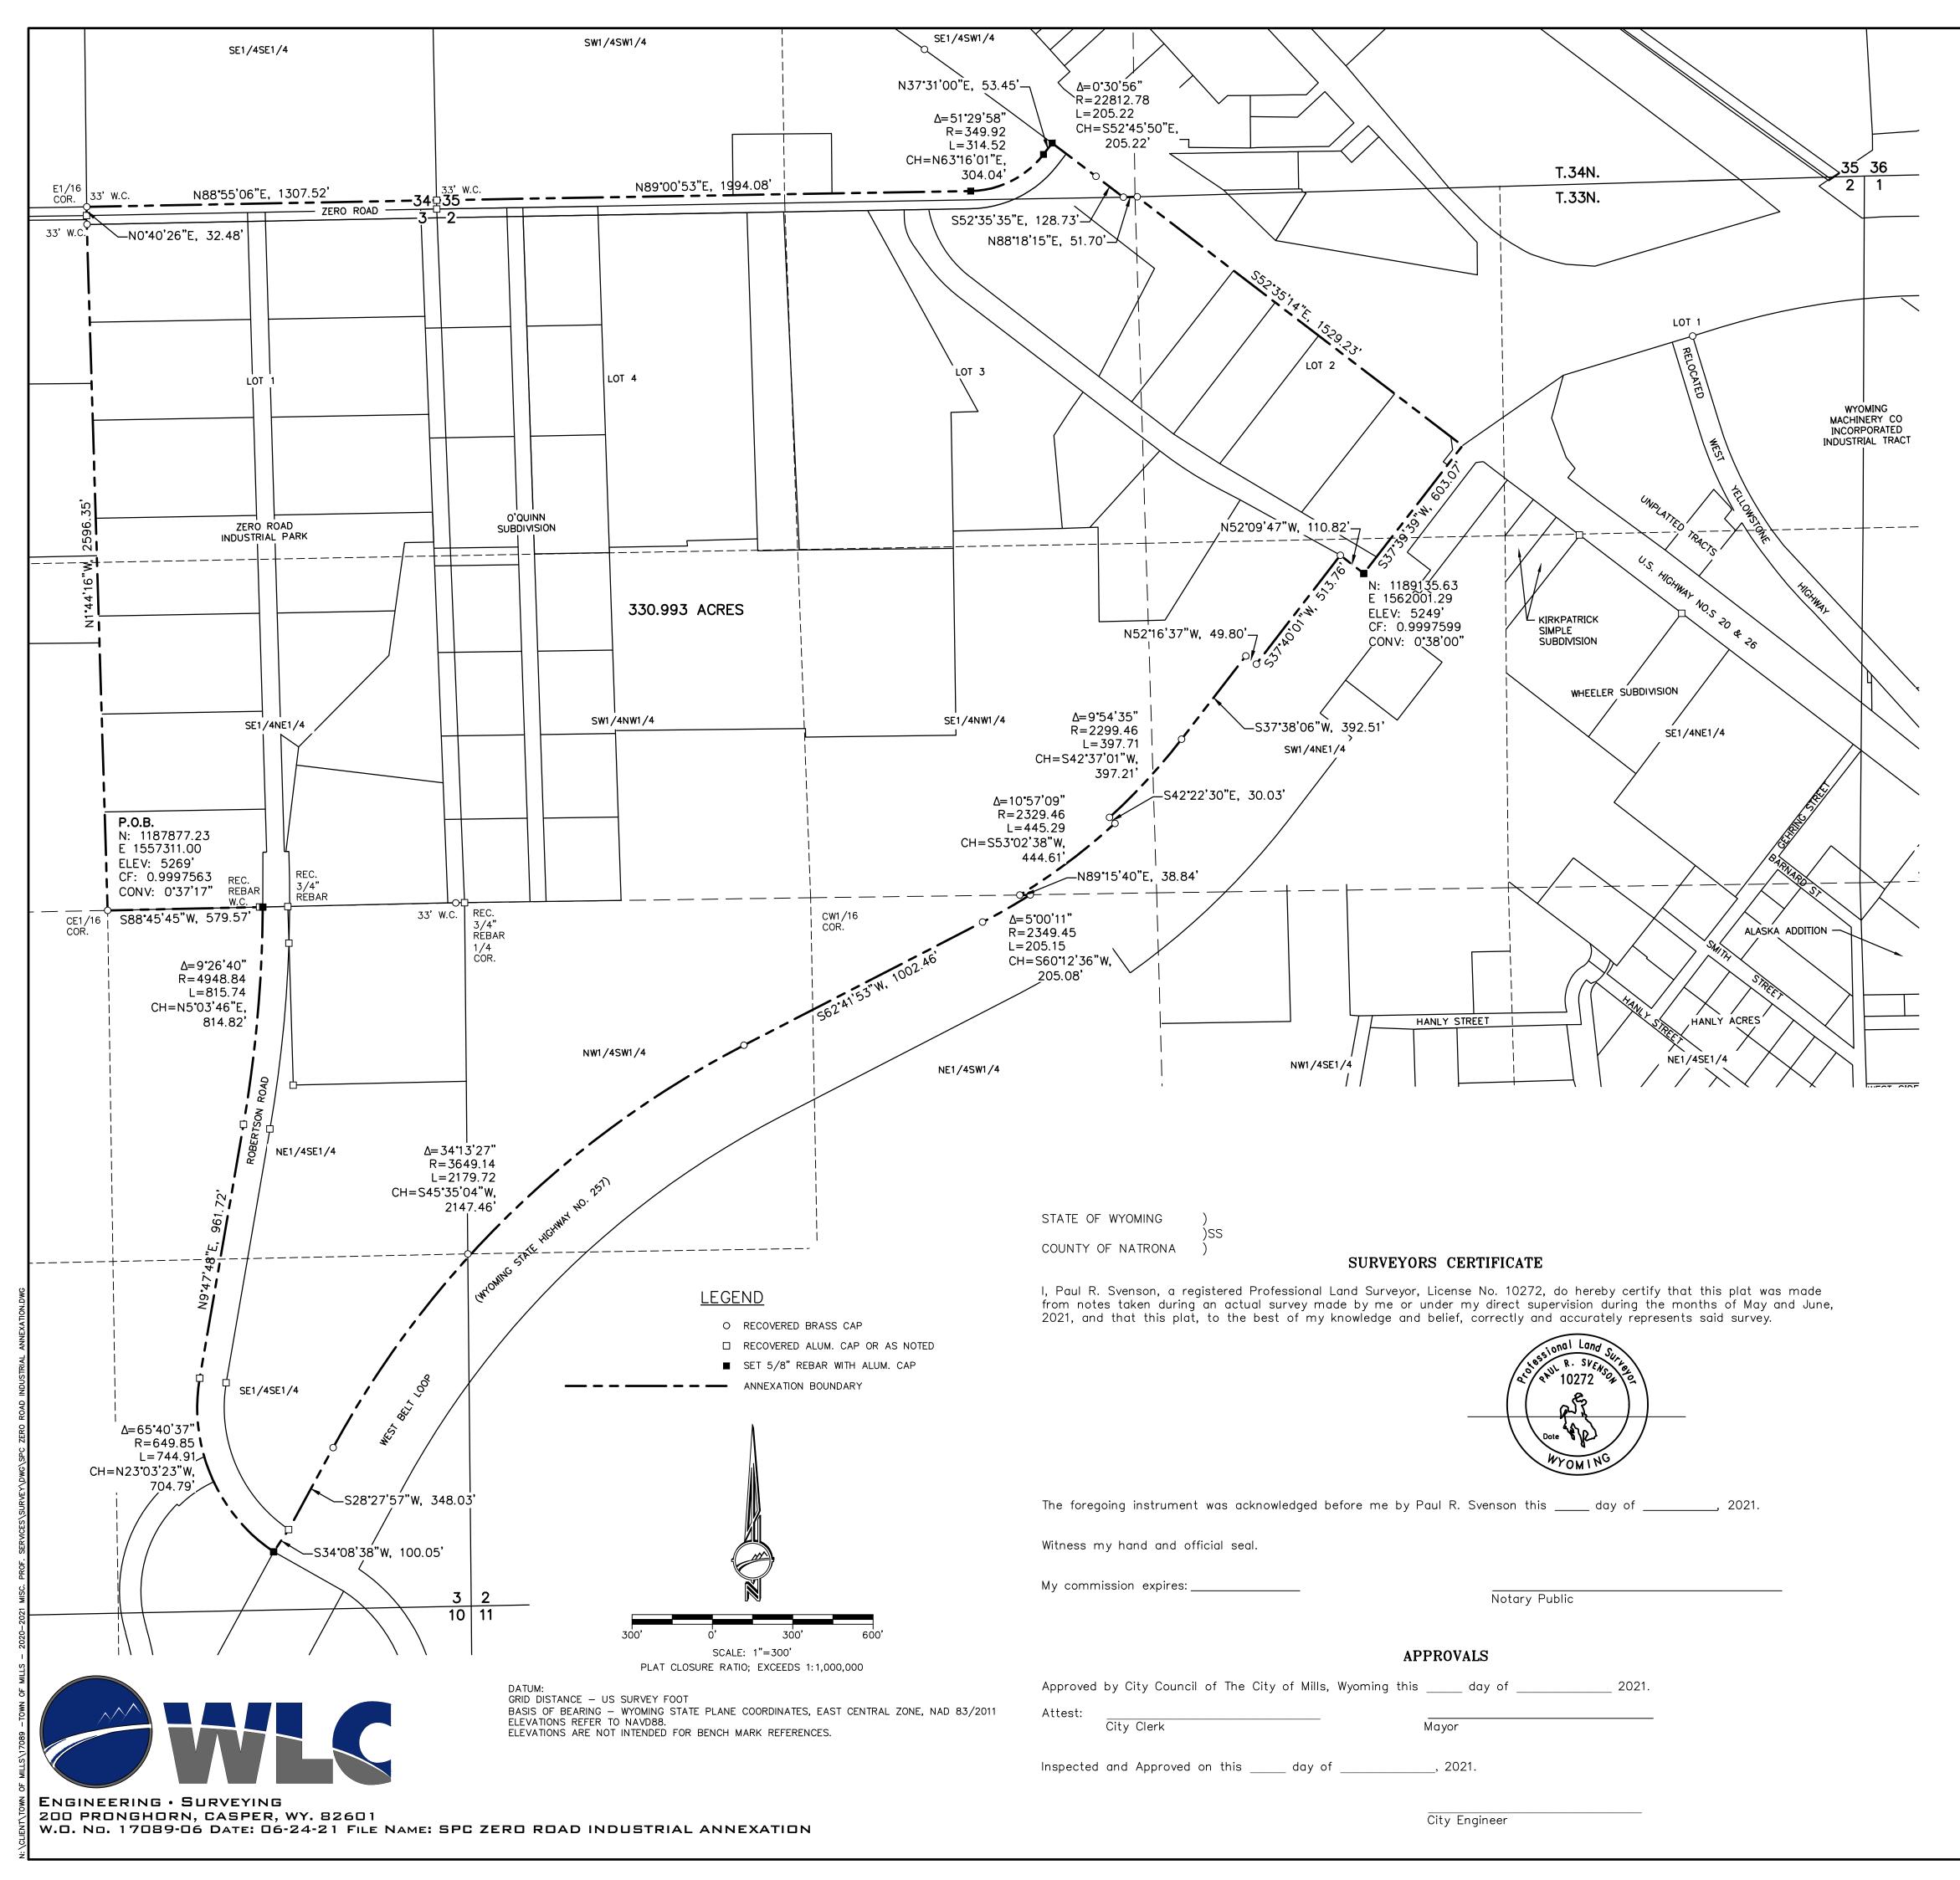

The City of Mills, Natrona County, Wyoming, acting through its Mayor, hereby certifies that the foregoing lands located in and being portions of Sections 2 and 3, Township 33 North, Range 80 West, and portions of Sections 34 and 35, Township 34 North, Range 80 West of the Sixth Principal Meridian, Natrona County, Wyoming and being more particularly described by metes and bounds as follows:

Beginning at a point on the westerly line of the Parcel being described and the southwesterly corner of Lot 7, Zero Road Industrial Park and the CE 1/16 corner of Section 3, Township 33 North, Range 80 West; thence from said Point of Beginning and along the westerly line of the Parcel being described and the westerly line of said Zero Road Industrial Park and the westerly line of the SE1/4NE1/4, and Lot 1, said Section 3, N1°44'16"W, 2596.35 feet to the northwesterly corner of

said Lot 1, Section 3; thence continuing along the westerly line of the Parcel being described and along the westerly line of the SE1/4SE1/4, Section 34, Township 34 North, Range 80 West, N0°40'26"E, 32.48 feet to the northwesterly corner of the Parcel being described and a point in and intersection with the northerly right of way line of Zero Road; thence along the northerly line of the Parcel being described and the northerly right of way line of said Zero Road, N88°55'06"E. 1307.52 feet to a point in and intersection with the easterly line of said Section 34; thence continuing along the northerly line of the Parcel being described and the northerly right of way line of said Zero Road and into Section 35, Township 34 North, Range 80 West, N89°00'53"E, 1994.08 feet to the beginning of a curve; thence continuing along the northerly line of the Parcel being described and the northerly right of way line of said Zero Road and along the arc of a true curve to the left and having a radius of 349.92 feet, and the long chord of which bears N63°16'01"E, 304.04 feet, through a central angle of 51°29'58", 314.52 feet to a point of intersection with a tangent line; thence continuing along the northerly line of the Parcel being described and the northerly right of way line of said Zero Road, N37°31'00"E, 53.45 feet to a point in and intersection with the southerly right of way line of U.S. Highways 20-26 and being the beginning of a non-tangential curve; thence along the northeasterly line of the Parcel being described and the southerly right of way line of said U.S. Highways 20-26 and along the arc of a true curve to the right and having a radius of 22812.78 feet, and the long chord of which bears S52°45'50"E, 205.22 feet, through a central angle of 0°30'56", 205.22 feet to a point of intersection with a non-tangential line; thence continuing along the northeasterly line of the Parcel being described and the southerly right of way line of said U.S. Highways 20-26, S52°35"35"E, 128.73 feet to a point in and intersection with the southerly line of said Section 35; thence continuing along the northeasterly line of the Parcel being described and the southerly right of way line of said U.S. Highways 20-26, N88°18'15"E, 51.70 feet to a point; thence continuing along the northeasterly line of the Parcel being described and the southerly right of way line of said U.S. Highways 20-26, S52°35'14"E, 1529.23 feet to a point in and intersection with the northwesterly line of Mills Extension Annexation, Instrument number 1078940 and the northwesterly right of way line of West Belt Loop (Wyoming State Highway No. 257) extended; thence along the southeasterly line of the Parcel being described and the northwesterly line of said Mills Extension Annexation, Instrument number 1078940 and along the northwesterly right of way line of said West Belt Loop (Wyoming State Highway No. 257), S37°39'39"W, 603.07 feet to a point; thence continuing along the southeasterly line of the Parcel being described and the northwesterly line of said Mills Extension Annexation, Instrument number 1078940 and the northwesterly right of way line of said West Belt Loop (Wyoming State Highway No. 257), N52°09'47"W, 110.82 feet to a point; thence, S37°40'01"W, 513.76 feet to a point; thence, N52°16'37"W, 49.80 feet to a point; thence, S37°38'06"W, 392.51 feet to the beginning of a nontangential curve; thence along the arc of a true curve to the right and having a radius of 2299.46 feet, and the long chord of which bears S42°37'01"W, 397.21 feet, through a central angle of 9°54'35", 397.71 feet to a point of intersection with a non-tangential line; thence, \$42°22'30"E, 30.03 feet to the beginning of a non-tangential curve; thence along the arc of a true curve to the right and having a radius of 2329.46 feet, and the long chord of which bears S53°02'38"W, 444.61 feet, through a central angle of 10°57'09", 445.29 feet to a point of intersection with a nontangential line; thence, N89°15'40"E, 38.84 feet to the beginning of a non-tangential curve; thence along the arc of a true curve to the right and having a radius of 2349.45 feet, and the long chord of which bears S60°12'36"W, 205.08 feet, through a central angle of 5°00'11", 205.15 feet to a point of intersection with a non-tangential line; thence, S62°41'53"W, 1002.46 feet to the beginning of a curve; thence along the arc of a true curve to the left and having a radius of 3649.14 feet, and the long chord of which bears \$45°35'04"W, 2147.46 feet, through a central angle of 34°13'27", 2179.72 feet to a point of intersection with a tangent line: thence, S28°27'57"W, 348.03 feet to a point in and intersection with the easterly right of way line of Robertson Road; thence, S34°08'38"W, 100.05 feet to a point in and intersection with the westerly right of way line of said Robertson Road and the beginning of a non-tangential curve; thence along the westerly line of the Parcel being described and the westerly line of said Robertson Road and along the arc of a true curve to the right and having a radius of 649.85 feet, and the long chord of which bears N23°03'23"W, 704.79 feet, through a central angle of 65°40'37", 744.91 feet to a point of intersection with a non-tangential line; thence continuing along the westerly line of the Parcel being described and the westerly line of said Robertson Road, N9°47'48"E, 961.72 feet to the beginning of a non-tangential curve; thence continuing along the westerly line of the Parcel being described and the westerly line of said Robertson Road and along the arc of a true curve to the left and having a radius of 4948.84 feet, and the long chord of which bears N5°03'46"E, 814.82 feet, through a central angle of 9°26'40", 815.74 feet to a point of intersection with a non-tangential line and a point in and intersection with the southerly line of said Zero Road Industrial Park and the southerly line of said SE1/4NE1/4, Section 3; thence continuing along the westerly line of the Parcel being described and the southerly line of said Zero Road Industrial Park and the southerly line of said SE1/4NE1/4, Section 3, S88°45'45"W, 579.57 feet to said Point of Beginning and containing 330.993 acres, more or less, as set forth by the plat attached and made a part hereof.

#### CERTIFICATE OF ANNEXATION AND DEDICATION

The City of Mills, Natrona County, Wyoming, acting through its Mayor, hereby certifies that the foregoing lands located in and being portions of Sections 2 and 3, Township 33 North, Range 80 West, and portions of Sections 34 and 35, Township 34 North, Range 80 West of the Sixth Principal Meridian, Natrona County, Wyoming and being more particularly described by metes and bounds as follows:

Beginning at a point on the westerly line of the Parcel being described and the southwesterly corner of Lot 7, Zero Road Industrial Park and the CE 1/16 corner of Section 3, Township 33 North, Range 80 West; thence from said Point of Beginning and along the westerly line of the Parcel being described and the westerly line of said Zero Road Industrial Park and the westerly line of the SE1/4NE1/4, and Lot 1, said Section 3, N1°44'16"W, 2596.35 feet to the northwesterly corner of said Lot 1, Section 3; thence continuing along the westerly line of the Parcel being described and along the westerly line of the SE1/4SE1/4, Section 34, Township 34 North, Range 80 West, N0°40'26"E, 32.48 feet to the northwesterly corner of the Parcel being described and a point in and intersection with the northerly right of way line of Zero Road; thence along the northerly line of the Parcel being described and the northerly right of way line of said Zero Road, N88°55'06"E, 1307.52 feet to a point in and intersection with the easterly line of said Section 34; thence continuing along the northerly line of the Parcel being described and the northerly right of way line of said Zero Road and into Section 35, Township 34 North, Range 80 West, N89°00'53"E, 1994.08 feet to the beginning of a curve; thence continuing along the northerly line of the Parcel being described and the northerly right of way line of said Zero Road and along the arc of a true curve to the left and having a radius of 349.92 feet, and the long chord of which bears N63°16'01"E, 304.04 feet, through a central angle of 51°29'58", 314.52 feet to a point of intersection with a tangent line; thence continuing along the northerly line of the Parcel being described and the northerly right of way line of said Zero Road, N37°31'00"E, 53.45 feet to a point in and intersection with the southerly right of way line of U.S. Highways 20-26 and being the beginning of a non—tangential curve; thence along the northeasterly line of the Parcel being described and the southerly right of way line of said U.S. Highways 20—26 and along the arc of a true curve to the right and having a radius of 22812.78 feet, and the long chord of which bears S52°45'50"E, 205.22 feet, through a central angle of 0°30'56", 205.22 feet to a point of intersection with a non-tangential line; thence continuing along the northeasterly line of the Parcel being described and the southerly right of way line of said U.S. Highways 20-26, S52°35'35"E, 128.73 feet to a point in and intersection with the southerly line of said Section 35; thence continuing along the northeasterly line of the Parcel being described and the southerly right of way line of said U.S. Highways 20-26, N88°18'15"E, 51.70 feet to a point; thence continuing along the northeasterly line of the Parcel being described and the southerly right of way line of said U.S. Highways 20-26, S52°35'14"E. 1529.23 feet to a point in and intersection with the northwesterly line of Mills Extension Annexation, Instrument number 1078940 and the northwesterly right of way line of West Belt Loop (Wyoming State Highway No. 257) extended; thence along the southeasterly line of the Parcel being described and the northwesterly line of said Mills Extension Annexation, Instrument number 1078940 and along the northwesterly right of way line of said West Belt Loop (Wyoming State Highway No. 257), S37°39'39"W, 603.07 feet to a point; thence continuing along the southeasterly line of the Parcel being described and the northwesterly line of said Mills Extension Annexation, Instrument number 1078940 and the northwesterly right of way line of said West Belt Loop (Wyoming State Highway No. 257), N52°09'47"W, 110.82 feet to a point; thence, S37°40'01"W, 513.76 feet to a point; thence, N52°16'37"W, 49.80 feet to a point; thence, S37°38'06"W, 392.51 feet to the beginning of a non-tangential curve; thence along the arc of a true curve to the right and having a radius of 2299.46 feet, and the long chord of which bears S42°37'01"W, 397.21 feet, through a central angle of 9°54'35", 397.71 feet to a point of intersection with a non-tangential line; thence, S42°22'30"E, 30.03 feet to the beginning of a non-tangential curve; thence along the arc of a true curve to the right and having a radius of 2329.46 feet, and the long chord of which bears S53°02'38"W, 444.61 feet, through a central angle of 10°57'09", 445.29 feet to a point of intersection with a non-tangential line; thence, N89°15'40"E, 38.84 feet to the beginning of a non-tangential curve; thence along the arc of a true curve to the right and having a radius of 2349.45 feet, and the long chord of which bears S60°12'36"W, 205.08 feet, through a central angle of 5°00'11", 205.15 feet to a point of intersection with a non-tangential line; thence, S62°41'53"W, 1002.46 feet to the beginning of a curve; thence along the arc of a true curve to the left and having a radius of 3649.14 feet, and the long chord of which bears S45°35'04"W, 2147.46 feet, through a central angle of 34°13'27", 2179.72 feet to a point of intersection with a tangent line; thence, S28°27'57"W, 348.03 feet to a point in and intersection with the easterly right of way line of Robertson Road; thence, S34°08'38"W, 100.05 feet to a point in and intersection with the westerly right of way line of said Robertson Road and the beginning of a non—tangential curve; thence along the westerly line of the Parcel being described and the westerly line of said Robertson Road and along the arc of a true curve to the right and having a radius of 649.85 feet, and the long chord of which bears N23°03'23"W, 704.79 feet, through a central angle of 65°40'37", 744.91 feet to a point of intersection with a non-tangential line; thence continuing along the westerly line of the Parcel being described and the westerly line of said Robertson Road, N9°47'48"E, 961.72 feet to the beginning of a non-tangential curve; thence continuing along the westerly line of the Parcel being described and the westerly line of said Robertson Road and along the arc of a true curve to the left and having a radius of 4948.84 feet, and the long chord of which bears N5°03'46"E, 814.82 feet, through a central angle of 9°26'40", 815.74 feet to a point of intersection with a non-tangential line and a point in and intersection with the southerly line of said Zero Road Industrial Park and the southerly line of said SE1/4NE1/4, Section 3; thence continuing along the westerly line of the Parcel being described and the southerly line of said Zero Road Industrial Park and the southerly line of said SE1/4NE1/4, Section 3, S88°45'45"W, 579.57 feet to said Point of Beginning and containing 330.993 acres, more or less, as set forth by the plat attached and made a part hereof. The lands as appears on this Plat was duly annexed into the corporate boundaries of the City of