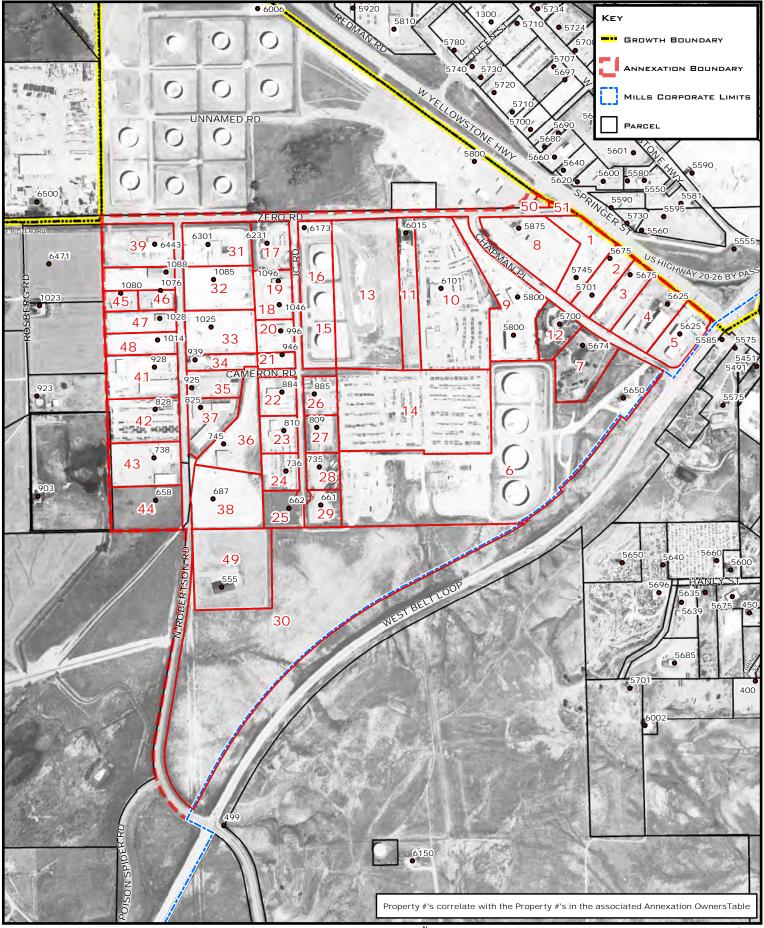

#### BACKGROUND INFORMATION / DESCRIPTION OF AREA

In addition to portions of North Robertson Road, and Zero Road, and all of Cameron Road, JC Road and Chapman Place, the City has also petitioned to annex forty-one (41) properties per W.S. 15-1-404, currently in Natrona County but included within the Mills Growth Boundary. If the City annexes the portion of roads, as previously described, along with major property owners at the western most boundary, the included properties would be surrounded by the City of Mills by more than seventy-five percent. Per W.S. 15-1-406 (b)- (d):

Therefore, the City, per State Statutes, is including the additional properties (see Exhibit "A" – Zero Road Industrial Park Annexation Plat- 2021).

The boundary of the proposed annexation areas are as follows:

(i) A map of the area proposed to be annexed showing identifiable landmarks and boundaries and the area which, as a result of the annexation, will then be brought

- within one-half (1/2) mile of the new corporate limits of the City, if it has exercised the authority granted under W.S. 15-3-202(b)(ii); (See appendix for legal description & map).
- (ii) The total estimated cost of infrastructure improvements required of all landowners by the annexing municipality related to the annexation; (No publicly funded infrastructure improvements are required within the boundaries of the area being annexed).
- (iii) A list of basic and other services customarily available to residents of the City or City and a timetable when those services will reasonably be available to the area proposed to be annexed; (See individual City Department or Division sections below. The City will work with property owners to provide services determined on accessibility and future improvement).
- (iv) A projected annual fee or service cost for services described in paragraph (iii) of this subsection; (The City can provide services without additional staff, equipment or publicly-funded facility expansion).
- (v) The current and projected property tax mill levies imposed by the municipality; and, (Property tax mill levies are projected for the included properties The State-owned right-of-way property, as well as Natrona County and municipal rights-of-way and property is exempt from taxation).
- (vi) The cost of infrastructure improvements required within the existing boundaries of the municipality to accommodate the proposed annexation. (There are no publicly funded infrastructure improvements required within the existing boundaries of the city to accommodate this annexation.)

Current (county) zoning designations for the proposed annexation properties is listed in the 2021 Zero Road Industrial Park Annexation Owners list (attached). Proposed Mills Zoning Districts for the properties are also listed on the same list. Current property owners can petition the City to adjust their zoning districts during the annexation process. However, the city does not want to encourage "spot zoning" where certain zoning designations are surrounded by another zoning district. Also, the City of Mills must conform to the approved 2017 Future Land Use Plan as much as possible.

Certified Letters including an Annexation Report Summary, the Advertisement for Public Hearing, a Map identifying their parcels with a parcel number and an ownership table listing ownership information, legal description, current (Natrona County) zoning and proposed zoning will be sent to Owners based on the most current available Natrona County Assessor's data.

#### PROPOSED ANNEXATION AREA

SOURCE(S): 2021 GIS DATA (NGRC) AND WLC; 2020 ARIAL IMAGERY DATE:2021.7.9; BY: SSR;

THIS DOCUMENT CONTAINS INFORMATION PREPARED BY CTIVERS. WILL HAS NOT VERIFIED THE ACCURACY ANALYSE COMPLETERES OF THIS INFORMATION. NO SHALL NOT BE RESPONSIBLE TOF ANY REPROSECTION OF THE PROPERTY OF THE PR