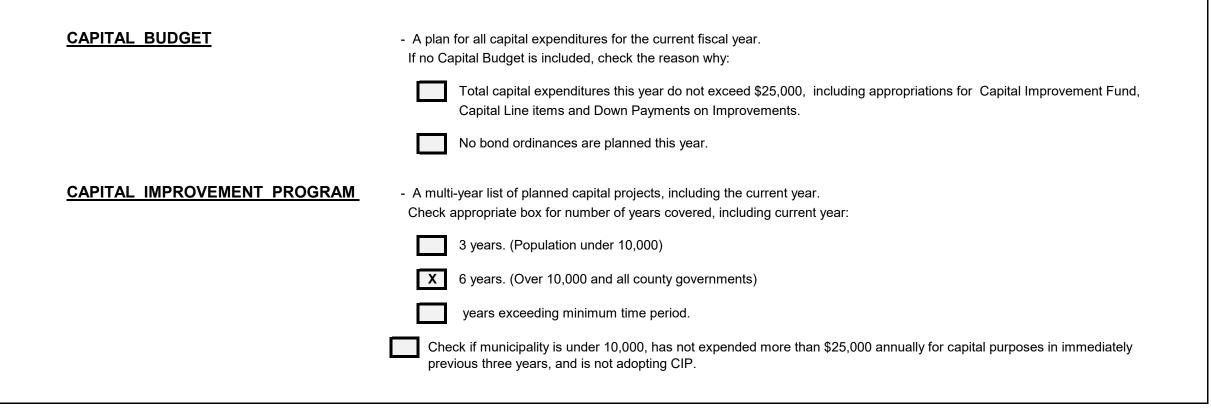

udget | 2311600 | 11,600,000.00 |
| Surplus Balance Remaining                  | 2311700 | 13,956,738.82 |

(Important: This appendix must be Included in advertisement of Budget.)

#### Sheet 39

#### 2023 CAPITAL BUDGET AND CAPITAL IMPROVEMENT PROGRAM

This section is included with the Annual Budget pursuant to N.J.A.C. 5:30-4. It does not in itself confer any authorization to raise or expend funds. Rather it is a document used as part of the local unit's planning and management program. Specific authorization to expend funds for purposes described in this section must be granted elsewhere, by a separate bond ordinance, by inclusion of a line item in the Capital Improvement Section of this budget, by an ordinance taking the money from the Capital Improvement Fund, or other lawful means.



#### TOWNSHIP OF MIDDLETOWN NARRATIVE FOR CAPITAL IMPROVEMENT PROGRAM

The Township Committee is presenting this Capital Improvement Program, is desirous of informing the residents and the taxpayers of the Township of its projected needs for the next six years. Serious consideration and deliberation is given prior to any action on this plan. The Capital Improvement Program is flexible in that it may be amended at anytime to increase or decrease the amounts and to add or delete items by resolution of the Township Committee.

# CAPITAL BUDGET (Current Year Action)

2023

TOWNSHIP OF MIDDLETOWN

Local Unit

|                                           |                        |                                                          | 4                                        |