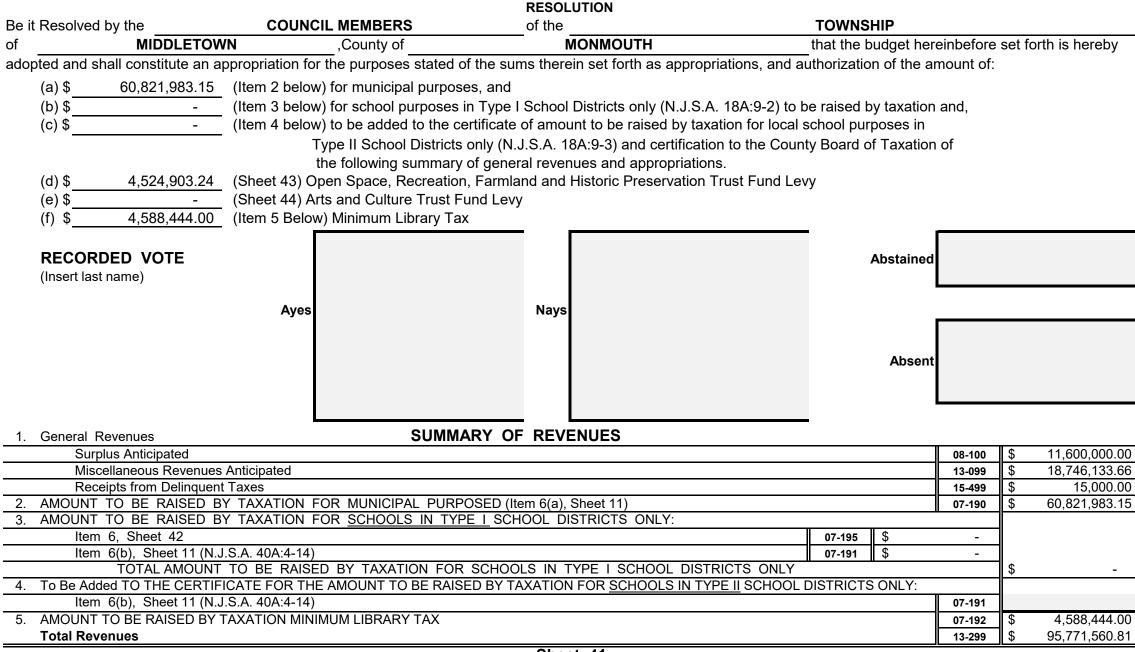

#### Municipal Budget of the TOWNSHIP of MIDDLETOWN , County of MONMOUTH for the Fiscal Year 2023 Be it Resolved, that the following statements of revenues and appropriations shall constitute the Municipal Budget for the year 2023; ASBURY PARK PRESS Be it Further Resolved, that said Budget be published in the in the issue of APRIL 20TH , 2023 The Governing Body of the TOWNSHIP of MIDDLETOWN does hereby approve the following as the Budget for the year 2023: **RECORDED VOTE** Abstained (Insert Last Name) MAYOR PERRY CLARKE Ayes HIBELL Nays KRATZ SETTEMBRINO Absent Notice is hereby given that the Budget and Tax Resolution was approved by the COUNCIL MEMBERS of the TOWNSHIP MIDDLETOWN , County of <u>MONMOUTH</u>, on <u>APRIL</u> 17TH , 2023. A Hearing on the Budget and Tax Resolution will be held at TOWNSHIP OF MIDDLETOWN , on MAY 15TH , 2023 at 7:00 o'clock P.M. at which time and place objections to said Budget and Tax Resolution for the year 2023 may be presented by taxpayers or other

#### SUMMARY OF CURRENT FUND SECTION OF APPROVED BUDGET

|                                                                             |                     |                                                               | YEAR 2023     |
|-----------------------------------------------------------------------------|---------------------|---------------------------------------------------------------|---------------|
| General Appropriations For: (Reference to item and sheet number should be   | omitted in adv      | vertised budget)                                              | xxxxxxxxxxx   |
| 1. Appropriations within "CAPS" -                                           |                     |                                                               | xxxxxxxxxxx   |
| (a) Municipal Purposes {(Item H-1, Sheet 19)(N.J.S.A. 40A:4-45.2)}          |                     |                                                               | 72,343,496.54 |
| 2. Appropriations excluded from "CAPS" -                                    |                     |                                                               | xxxxxxxxxxx   |
| (a) Municipal Purposes {(Item H-2, Sheet 28)(N.J.S.A. 40A:4-53.3 as a       | mended)}            |                                                               | 21,853,064.27 |
| (b) Local District School Purposes in Municipal Budget (Item K, Shee        | : 29)               |                                                               | <u> </u>      |
| Total General Appropriations excluded from "CAPS" (Item O,                  | Sheet 29)           | _                                                             | 21,853,064.27 |
| 3. Reserve for Uncollected Taxes (Item M, Sheet 29) Based on Estimated      | 99.39%              | Percent of Tax Collections                                    | 1,575,000.00  |
|                                                                             |                     | Building Aid Allowance 2023 - \$                              |               |
| 4. Total General Appropriations (Item 9, Sheet 29)                          |                     | for Schools-State Aid 2022 - \$                               | 95,771,560.81 |
| 5. Less: Anticipated Revenues Other Than Current Property Tax (Item 5, Shee | et 11) (i.e. Surplu | s, Miscellaneous Revenues and Receipts from Delinquent Taxes) | 30,361,133.66 |
| 6. Difference: Amount to be Raised by Taxes for Support of Municipal Budge  | (as follows)        |                                                               | xxxxxxxxxxx   |
| (a) Local Tax for Municipal Purposes Including Reserve for U                | ncollected Ta       | xes (Item 6(a), Sheet 11)                                     | 60,821,983.15 |
| (b) Addition to Local District School Tax (Item 6(b), Sheet 11)             |                     |                                                               | -             |
| (c) Minimum Library Tax                                                     |                     |                                                               | 4,588,444.00  |
|                                                                             |                     |                                                               |               |
|                                                                             |                     |                                                               |               |
|                                                                             |                     |                                                               |               |
|                                                                             |                     |                                                               |               |