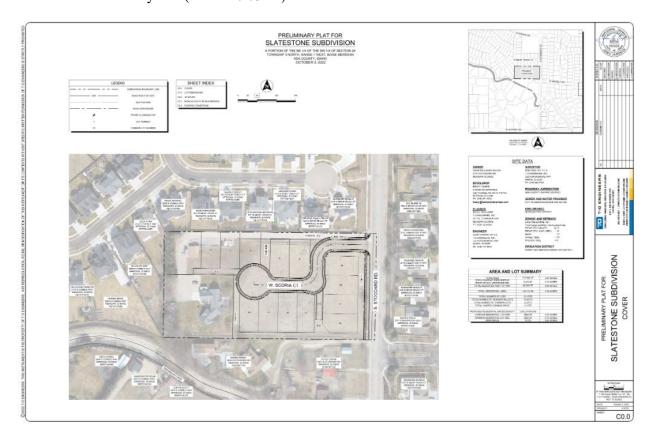

mond, Ardurra – 2471 S. Titanium Place, Meridian, Idaho 83642

B. Owner:

Brady Lasher, Lasher Enterprises LLC – 3930 SE Adilyn Place, Meridian Idaho, 83642

C. Representative:

Same as Applicant

## III. STAFF ANALYSIS

Staff has reviewed the proposed final plat for substantial compliance with the approved preliminary plat (H-2022-0039) as required by UDC 11-6B-3C.2. The submitted final plat is for the same number of building lots and common area as approved with the preliminary plat; therefore, the proposed plat is in substantial compliance with the approved preliminary plat as required.

## IV. DECISION

## A. Staff:

Staff recommends approval of the proposed final plat with the conditions of approval in Section VI of this report.

## V. EXHIBITS

B. Preliminary Plat (dated: 10/03/22)



## C. Final Plat (8/09/23)





| SLATESTONE S                                                                                                                                                                                                                                                                                                                                                        | UBDIVISION