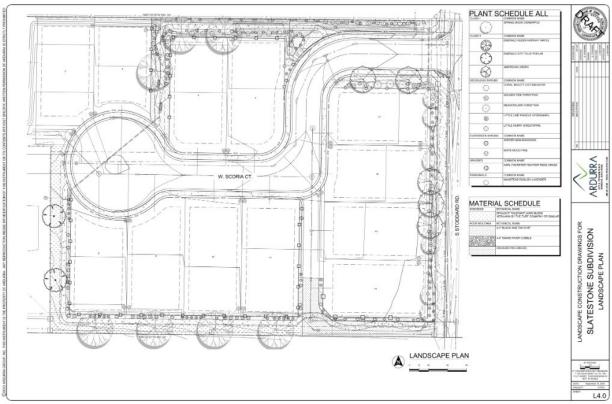

# E. Landscape Plan – Final Plat (dated: 9/19/2023)

#### A. PLANNING DIVISION

- 1. Applicant shall comply with all previous conditions of approval associated with this development: H-2022-0039 (AZ, PP); DA Inst. #2023-001840.
- 2. The applicant shall obtain the City Engineer's signature on the final plat within two (2) years of approval of the preliminary plat (by November 15, 2024); or, a time extension may be requested.
- 3. Prior to submittal for the City Engineer's signature, have the Certificate of Owners and the accompanying acknowledgement signed and notarized.
- 4. The final plat shown in Section V.C. prepared by Ardurra, stamped on 8/9/23 by Rob O'Malley, shall be revised prior to signature on the final plat by the City Engineer, as follows:
  - a. Note #9: Shall be revised to read "Lots shall not be reduced in size without the prior approval from the Health Department and the City of Meridian".
  - b. Note #11: Include the recorded instrument number of the Development Agreement.
  - c. Note #12: Include the recorded instrument number of the temporary License Agreement with ACHD for landscaping.
  - d. Add Note to state: "Direct lot access to S. Stoddard Road is prohibited in accordance with UDC 11-3A-3".
  - e. Extend the common drive on Lot 12 to be six (6) feet further to the south to ensure at least 20 feet of frontage for Lot 13.
- 5. The landscape plan shown in Section V.E, dated 9/12/23 prepared by Ardurra, is approved as submitted.
  - a. Revise the plans to include landscaping in front of the 10-foot wide sidewalk adjacent to Stoddard Road in accordance with UDC 11-3B-7.
- 6. Future development shall be consistent with the minimum dimensional standards listed in UDC Table <u>11-2A-6</u> for the R-8 zoning district.
- 7. The Applicant shall comply with all ACHD conditions of approval.
- 8. The existing home shall connect to City water and sewer services with the first phase of development.
- 9. The existing home will get a new address upon development of the first phase of this project consistent with the development of the new local street access.
- 10. Prior to the City Engineer's signature on the final plat for Phase 1, a 14-foot wide public pedestrian easement shall be submitted to the Planning Division and recorded for the multi-use pathway as required by the Park's Department, unless ACHD requires one.
- 11. Off-street parking is required to be provided in accord with the standards listed in UDC Table 11-3C-6 for single-family dwellings based on the number of bedrooms per unit.
- 12. The rear and/or sides of homes visible from S. Stoddard Road (Lots 16-19) shall incorporate articulation through changes in two or more of the following: modulation (e.g. projections, recesses, step-backs, pop-outs), bays, banding, porches, balconies, material types, or other integrated architectural elements to break up monotonous wall planes and roof lines that are