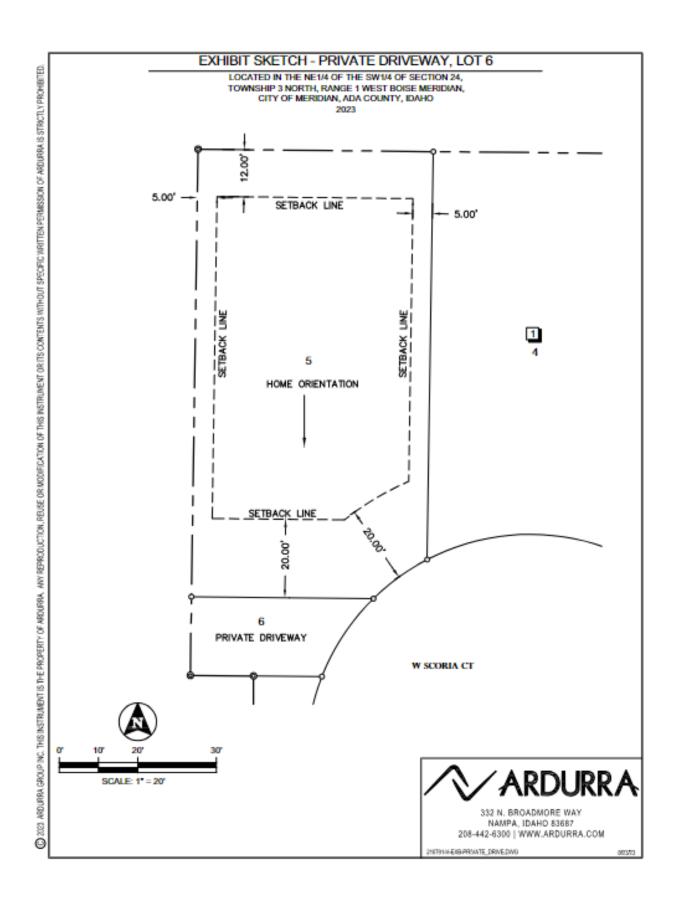

## D. Common Drive Exhibit

#### A. PLANNING DIVISION

- 1. Applicant shall comply with all previous conditions of approval associated with this development: H-2022-0039 (AZ, PP); DA Inst. #2023-001840.
- 2. The applicant shall obtain the City Engineer's signature on the final plat within two (2) years of approval of the preliminary plat (by November 15, 2024); or, a time extension may be requested.
- 3. Prior to submittal for the City Engineer's signature, have the Certificate of Owners and the accompanying acknowledgement signed and notarized.
- 4. The final plat shown in Section V.C. prepared by Ardurra, stamped on 8/9/23 by Rob O'Malley, shall be revised prior to signature on the final plat by the City Engineer, as follows:
  - a. Note #9: Shall be revised to read "Lots shall not be reduced in size without the prior approval from the Health Department and the City of Meridian".
  - b. Note #11: Include the recorded instrument number of the Development Agreement.
  - c. Note #12: Include the recorded instrument number of the temporary License Agreement with ACHD for landscaping.
  - d. Add Note to state: "Direct lot access to S. Stoddard Road is prohibited in accordance with UDC 11-3A-3".
  - e. Extend the common drive on Lot 12 to be six (6) feet further to the south to ensure at least 20 feet of frontage for Lot 13.
- 5. The landscape plan shown in Section V.E, dated 9/12/23 prepared by Ardurra, is approved as submitted.
  - a. Revise the plans to include landscaping in front of the 10-foot wide sidewalk adjacent to Stoddard Road in accordance with UDC 11-3B-7.
- 6. Future development shall be consistent with the minimum dimensional standards listed in UDC Table <u>11-2A-6</u> for the R-8 zoning district.
- 7. The Applicant shall comply with all ACHD conditions of approval.
- 8. The existing home shall connect to City water and sewer services with the first phase of development.
- 9. The existing home will get a new address upon development of the first phase of this project consistent with the development of the new local street access.
- 10. Prior to the City Engineer's signature on the final plat for Phase 1, a 14-foot wide public pedestrian easement shall be submitted to the Planning Division and recorded for the multi-use pathway as required by the Park's Department, unless ACHD requires one.
- 11. Off-street parking is required to be provided in accord with the standards listed in UDC Table 11-3C-6 for single-family dwellings based on the number of bedrooms per unit.
- 12. The rear and/or sides of homes visible from S. Stoddard Road (Lots 16-19) shall incorporate articulation through changes in two or more of the following: modulation (e.g. projections, recesses, step-backs, pop-outs), bays, banding, porches, balconies, material types, or other integrated architectural elements to break up monotonous wall planes and roof lines that are