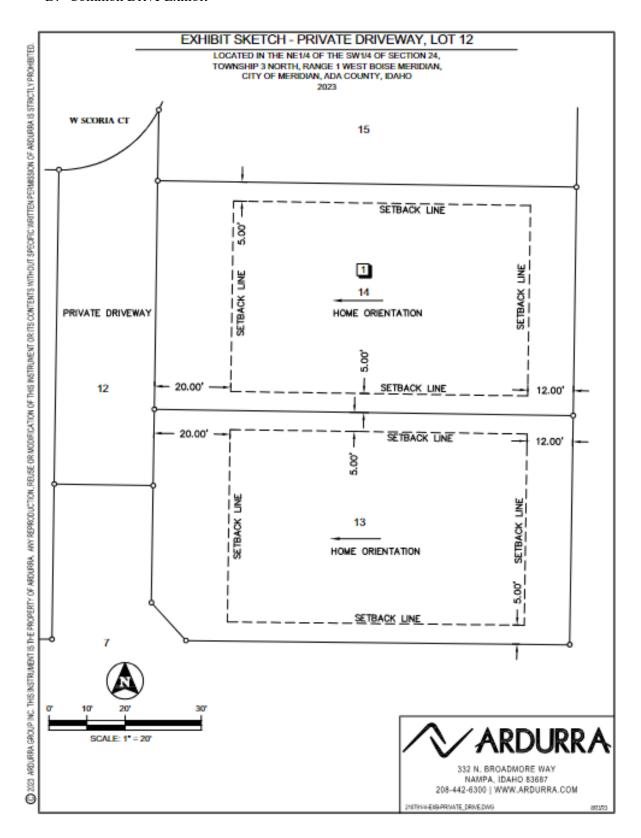

## D. Common Drive Exhibit

#### A. PLANNING DIVISION

- 1. Applicant shall comply with all previous conditions of approval associated with this development: H-2022-0039 (AZ, PP); DA Inst. #2023-001840.
- 2. The applicant shall obtain the City Engineer's signature on the final plat within two (2) years of approval of the preliminary plat (by November 15, 2024); or, a time extension may be requested.
- 3. Prior to submittal for the City Engineer's signature, have the Certificate of Owners and the accompanying acknowledgement signed and notarized.
- 4. The final plat shown in Section V.C. prepared by Ardurra, stamped on 8/9/23 by Rob O'Malley, shall be revised prior to signature on the final plat by the City Engineer, as follows:
  - a. Note #9: Shall be revised to read "Lots shall not be reduced in size without the prior approval from the Health Department and the City of Meridian".
  - b. Note #11: Include the recorded instrument number of the Development Agreement.
  - c. Note #12: Include the recorded instrument number of the temporary License Agreement with ACHD for landscaping.
  - d. Add Note to state: "Direct lot access to S. Stoddard Road is prohibited in accordance with UDC 11-3A-3".
  - e. Extend the common drive on Lot 12 to be six (6) feet further to the south to ensure at least 20 feet of frontage for Lot 13.
- 5. The landscape plan shown in Section V.E, dated 9/12/23 prepared by Ardurra, is approved as submitted.
  - a. Revise the plans to include landscaping in front of the 10-foot wide sidewalk adjacent to Stoddard Road in accordance with UDC 11-3B-7.
- 6. Future development shall be consistent with the minimum dimensional standards listed in UDC Table <u>11-2A-6</u> for the R-8 zoning district.
- 7. The Applicant shall comply with all ACHD conditions of approval.
- 8. The existing home shall connect to City water and sewer services with the first phase of development.
- 9. The existing home will get a new address upon development of the first phase of this project consistent with the development of the new local street access.
- 10. Prior to the City Engineer's signature on the final plat for Phase 1, a 14-foot wide public pedestrian easement shall be submitted to the Planning Division and recorded for the multi-use pathway as required by the Park's Department, unless ACHD requires one.
- 11. Off-street parking is required to be provided in accord with the standards listed in UDC Table 11-3C-6 for single-family dwellings based on the number of bedrooms per unit.
- 12. The rear and/or sides of homes visible from S. Stoddard Road (Lots 16-19) shall incorporate articulation through changes in two or more of the following: modulation (e.g. projections, recesses, step-backs, pop-outs), bays, banding, porches, balconies, material types, or other integrated architectural elements to break up monotonous wall planes and roof lines that are