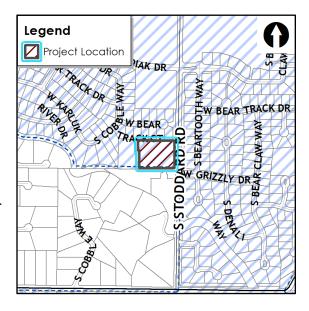

FP-2023-0028

LOCATION: 2707 S. Stoddard Road., in the NE 1/4 of

the SW 1/4 of Section 24, T.3N., R.1W.

(Parcel #S1224315000)