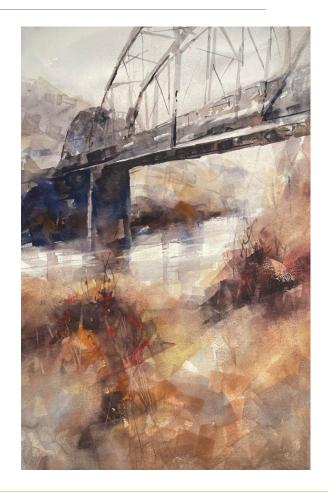

#### Large Men with Small Brushes:

Scott Muscolo, Roy Gover, Hugh Mossman, Dennis Hazlett, Don Belts, and Andrew Forbes (3D)