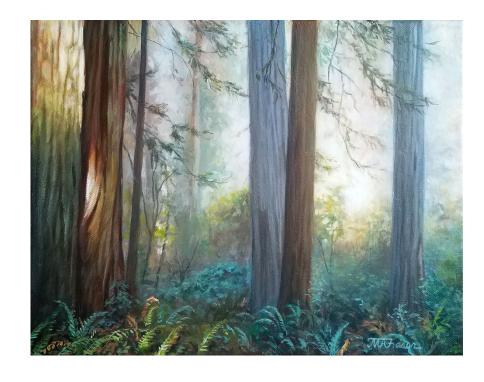

#### **Inverted Color:**

Devon William Smith, Rachel Reynolds, Gregory Ahley Newman, Mary Ann Fraser and Leslie Jay Bosch (3D)

Final Scene, 24 x 16, Digital Photography