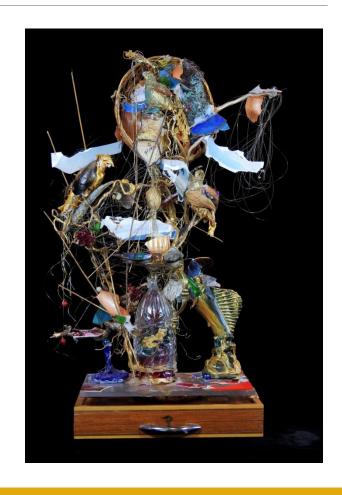

#### **Inverted Color:**

Devon William Smith, Rachel Reynolds, Gregory Ahley Newman, Mary Ann Fraser and Leslie Jay Bosch (3D)

Final Scene, 24 x 16, Digital Photography