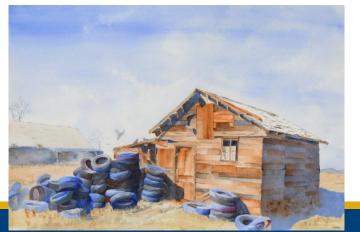

#### Large Men with Small Brushes:

Scott Muscolo, Roy Gover, Hugh Mossman, Dennis Hazlett, Don Belts, and Andrew Forbes (3D)