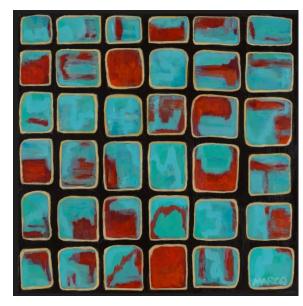

#### **Inverted Color:**

Devon William Smith, Rachel Reynolds, Gregory Ahley Newman, Mary Ann Fraser and Leslie Jay Bosch (3D)

Final Scene, 24 x 16, Digital Photography