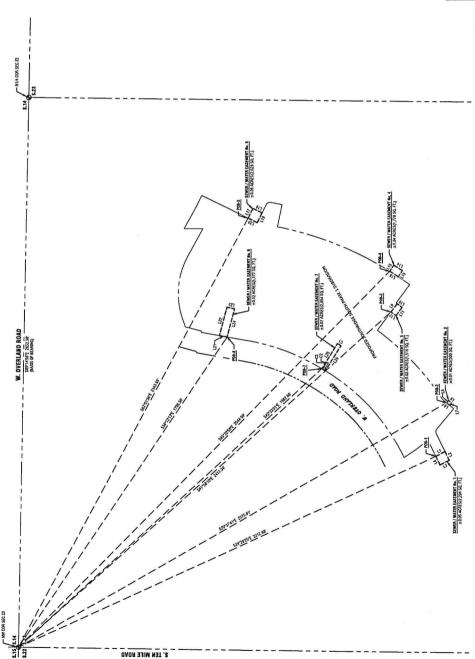

#### **EXHIBIT A**

## SOUTHRIDGE SOUTH SUBDIVISION PHASE 1 MERIDIAN SEWER & WATER EASEMENT DESCRIPTIONS

#### SEWER / WATER EASEMENT No. 1

An easement located in the Northwest Quarter of Section 23, Township 3 North, Range 1 West, Boise Meridian, City of Meridian, Ada County, Idaho, being more particularly described as follows:

Commencing at the Northwest Corner of Section 23 of said Township 3 North, Range 1 West, (from which point the North One Quarter Corner of said Section 23 bears South 89°14′56″ East, 2652.36 feet distant);

Thence from said Northwest Corner of Section 23, South 24° 28' 25" East, a distance of 2212.88 feet to the POINT OF BEGINNING-1;

Thence South 26° 03' 29" East, a distance of 50.00 feet;

Thence South 63° 56' 31" West, a distance of 46.00 feet;

Thence North 26° 03' 29" West, a distance of 49.74 feet;

Thence North 63° 37' 14" East, a distance of 46.00 feet to the POINT OF BEGINNING.

Said parcel contains 0.05 acres (2,294 square feet) more or less.

#### SEWER / WATER EASEMENT No. 2

Commencing at the Northwest Corner of Section 23 of said Township 3 North, Range 1 West, (from which point the North One Quarter Corner of said Section 23 bears South 89°14′56″ East, 2652.36 feet distant);

Thence from said Northwest Corner of Section 23, South 29° 37' 41" East, a distance of 2375.81 feet to the POINT OF BEGINNING-2;

Thence South 49° 58' 40" East, a distance of 15.00 feet;

Thence South 40° 01' 20" West, a distance of 20.00 feet;

Thence North 49° 58' 40" West, a distance of 15.00 feet;

Thence North 40° 01' 20" East, a distance of 20.00 feet to the POINT OF BEGINNING.

Said parcel contains 0.01 acres (300 square feet) more or less.

#### SEWER / WATER EASEMENT No. 3

Commencing at the Northwest Corner of Section 23 of said Township 3 North, Range 1 West, (from which point the North One Quarter Corner of said Section 23 bears South 89°14′56″ East, 2652.36 feet distant);

Thence from said Northwest Corner of Section 23, South 41° 58' 10" East, a distance of 2413.34 feet to the POINT OF BEGINNING-3;

Thence South 53° 28' 24" East, a distance of 50.00 feet;

Thence South 37° 04' 21" West, a distance of 30.32 feet;

Thence North 53° 28' 24" West, a distance of 50.01 feet;

Thence North 37° 06' 03" East, a distance of 30.32 feet to the POINT OF BEGINNING.

Said parcel contains 0.03 acres (1,516 square feet) more or less.

#### SEWER / WATER EASEMENT No. 4

Commencing at the Northwest Corner of Section 23 of said Township 3 North, Range 1 West, (from which point the North One Quarter Corner of said Section 23 bears South 89°14′56″ East, 2652.36 feet distant);

Thence from said Northwest Corner of Section 23, South 45° 22' 58" East, a distance of 2544.99 feet to the POINT OF BEGINNING-4;

Thence South 57° 00' 12" East, a distance of 35.56 feet;

Thence South 32° 59' 48" West, a distance of 50.00 feet;

Thence North 57° 00' 12" West, a distance of 35.56 feet;

Thence North 32° 59' 48" East, a distance of 50.00 feet to the POINT OF BEGINNING.

Said parcel contains 0.04 acres (1,778 square feet) more or less.

#### SEWER / WATER EASEMENT No. 5

Commencing at the Northwest Corner of Section 23 of said Township 3 North, Range 1 West, (from which point the North One Quarter Corner of said Section 23 bears South 89°14′56″ East, 2652.36 feet distant);

Thence from said Northwest Corner of Section 23, South 62° 01' 36" East, a distance of 2343.85 feet to the POINT OF BEGINNING-5;

Thence South 64° 02' 14" East, a distance of 52.59 feet;

Thence South 25° 58' 01" West, a distance of 49.96 feet;

Thence North 64° 03' 19" West, a distance of 52.59 feet;

Thence North 25° 58' 01" East, a distance of 49.98 feet to the POINT OF BEGINNING.

Said parcel contains 0.06 acres (2,628 square feet) more or less.

#### **SEWER / WATER EASEMENT No. 6**

Commencing at the Northwest Corner of Section 23 of said Township 3 North, Range 1 West, (from which point the North One Quarter Corner of said Section 23 bears South 89°14′56″ East, 2652.36 feet distant):

Thence from said Northwest Corner of Section 23, South 56° 12' 13" East, a distance of 1798.50 feet to the POINT OF BEGINNING-6;

Thence North 10° 08' 10" East, a distance of 38.12 feet;

Thence South 75° 13' 39" East, a distance of 141.93 feet;
Thence South 11° 25' 29" West, a distance of 38.06 feet;
Thence North 75° 13' 39" West, a distance of 141.07 feet to the POINT OF BEGINNING.
Said parcel contains 0.12 acres (5,377 square feet) more or less.

#### SEWER / WATER EASEMENT No. 7

Commencing at the Northwest Corner of Section 23 of said Township 3 North, Range 1 West, (from which point the North One Quarter Corner of said Section 23 bears South 89°14′56″ East, 2652.36 feet distant);

Thence from said Northwest Corner of Section 23, South 42° 33' 01" East, a distance of 1982.68 feet to the POINT OF BEGINNING-7;

Thence South 58° 16' 50" East, a distance of 142.65 feet to a point of curve; Thence 20.00 feet on the arc of a curve to the right, having a radius of 1165.00 feet, a central angle of 00° 59' 01", and whose chord bears South 31° 13' 40" West, 20.00 feet; Thence North 58° 16' 50" West, a distance of 142.62 feet to a point of curve; Thence 11.90 feet on the arc of a curve to the left, having a radius of 1047.00 feet, a central angle of 00° 39' 05", and whose chord bears North 30° 52' 36" East, 11.90 feet to a point of compound curve;

Thence 8.10 feet on the arc of a curve to the left, having a radius of 1044.50 feet, a central angle of 00° 26' 39", and whose chord bears North 31° 31' 12" East, 8.10 feet to the POINT OF BEGINNING.

Said parcel contains 0.07 acres (2,854 square feet) more or less.