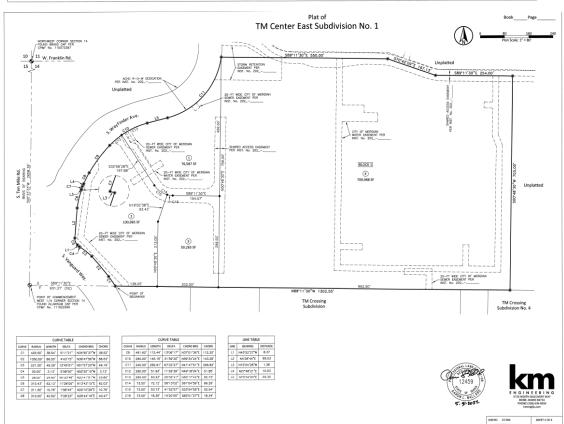

# IT IS HEREBY ORDERED THAT:

The Final Plat of "PLAT SHOWING TM CENTER EAST SUBDIVISION NO.
 LOCATED IN A PORTION OF THE SOUTH ½ OF THE NORTHWEST ¼
 10F SECTION 14, TOWNSHIP 3 NORTH, RANGE 1 WEST, B.M., CITY OF MERIDIAN, ADA COUNTY, IDAHO, 2022, HANDWRITTEN DATE:

5/31/2022, by AARON L. BALLARD, PLS, SHEET 1 OF 4," is conditionally approved subject to those conditions of Staff as set forth in the staff report to the Mayor and City Council from the Planning and Development Services divisions of the Community Development Department dated August 16, 2022, a true and correct copy of which is attached hereto marked "Exhibit A" and by this reference incorporated herein, and the response letter from Josh Beach, Brighton Corporation, a true and correct copy of which is attached hereto marked "Exhibit B" and by this reference incorporated herein.

700 S. Wayfinder Ave., in the NW 1/4 of

Section 14, T.3N., R.1W.

## I. PROJECT DESCRIPTION

Final plat consisting of four (4) building lots on 21.73 acres of land in the C-G zoning district for TM Center East No. 1.

Note: The proposed final plat is actually the fifth phase of the TM Center Subdivision preliminary plat (H-2020-0074). [TM Creek No. 5 (1st phase FP-2021-0027); TM Crossing No. 5 (2nd phase FP-2021-0045); TM Frontline (3<sup>rd</sup> phase FP-2021-0047); and TM Center Sub. 1 (4<sup>th</sup> phase FP-2022-0009).]