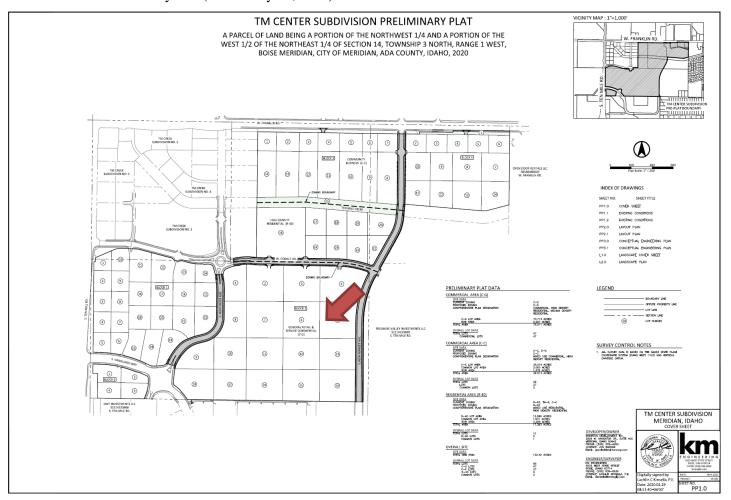

929 W. Navigator Dr., Ste. 400, Meridian, ID 83642

B. Owner:

Robert Phillips, DWT Investments, LLC – 2929 W. Navigator Dr., Ste. 400, Meridian, ID 83642

C. Representative:

Same as Applicant

## III. STAFF ANALYSIS

Staff has reviewed the proposed final plat for substantial compliance with the preliminary plat (H-2020-0074) as required by UDC 11-6B-3C.2. The proposed final plat depicts fewer buildable lots than shown on the approved preliminary plat. Therefore, Staff finds the proposed final plat is in substantial compliance with the approved preliminary as required by UDC 11-6B-3C.

## IV. DECISION

# A. Staff:

Staff recommends approval of the proposed final plat with the conditions of approval in Section VII of this report.

## V. EXHIBITS

A. Preliminary Plat (dated: May 29, 2020)





# B. Final Plat (dated: 5/31/22)





| * , ' . ,