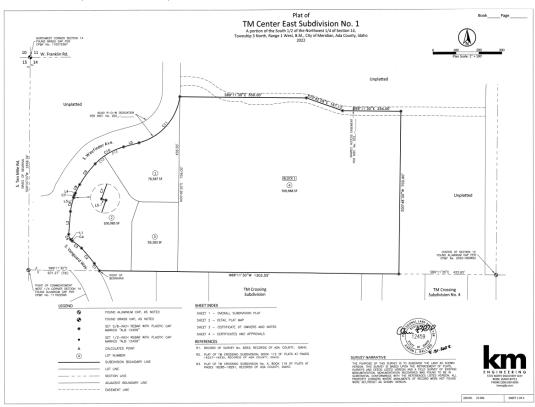

# IT IS HEREBY ORDERED THAT:

The Final Plat of "PLAT SHOWING TM CENTER EAST SUBDIVISION NO.
 LOCATED IN A PORTION OF THE SOUTH ½ OF THE NORTHWEST ¼
 10F SECTION 14, TOWNSHIP 3 NORTH, RANGE 1 WEST, B.M., CITY OF MERIDIAN, ADA COUNTY, IDAHO, 2022, HANDWRITTEN DATE:

5/31/2022, by AARON L. BALLARD, PLS, SHEET 1 OF 4," is conditionally approved subject to those conditions of Staff as set forth in the staff report to the Mayor and City Council from the Planning and Development Services divisions of the Community Development Department dated August 16, 2022, a true and correct copy of which is attached hereto marked "Exhibit A" and by this reference incorporated herein, and the response letter from Josh Beach, Brighton Corporation, a true and correct copy of which is attached hereto marked "Exhibit B" and by this reference incorporated herein.