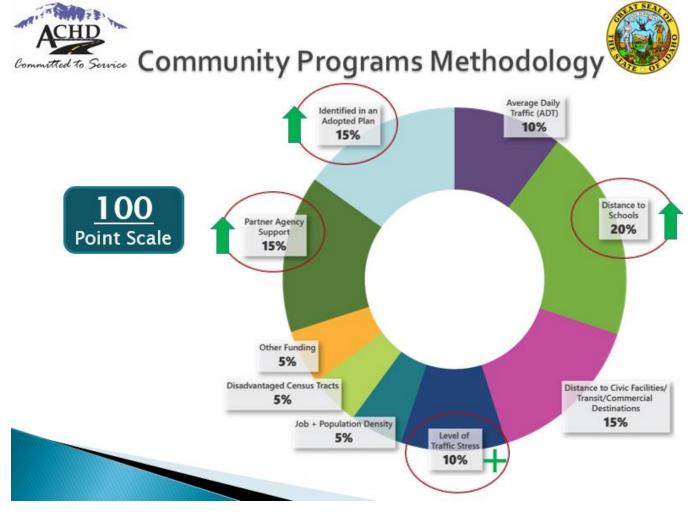

Programming Methodology: The metrics ACHD uses for scoring projects are below:

## Roads & Intersection Methodology

The Partner Agency Support metric is based on the prioritization of requests that Council will approve for submittal to ACHD prior to March 15<sup>th</sup>, ACHD's deadline to receive the City's priorities. The TC is tasked with working through a list of City transportation projects (including adding projects as needed) and recommending a priority order to Council by mid-February.

As a refresher, there are points assigned to the top 10 highest ranked, *unprogrammed* requests. Below is the point scale for unprogrammed requests.

| Points Scale Details                                                                                |
|-----------------------------------------------------------------------------------------------------|
| 0: No partner agency support                                                                        |
| 1: Project ranked as #10 or lower priority for partner agency                                       |
| 2: Project ranked as #9 for a partner agency                                                        |
| 3: Project ranked as #8 for a partner agency                                                        |
| 4: Project ranked as #7 for a partner agency                                                        |
| 5: Project ranked as #6 for a partner agency                                                        |
| 7: Project ranked as #5 for a partner agency                                                        |
| 9: Project ranked as #4 for a partner agency                                                        |
| 11: Project ranked as #3 for a partner agency                                                       |
| 13: Project ranked as #2 for a partner agency                                                       |
| 15: Project ranked as #1 for a partner agency or listed in the top ten by multiple partner agencies |