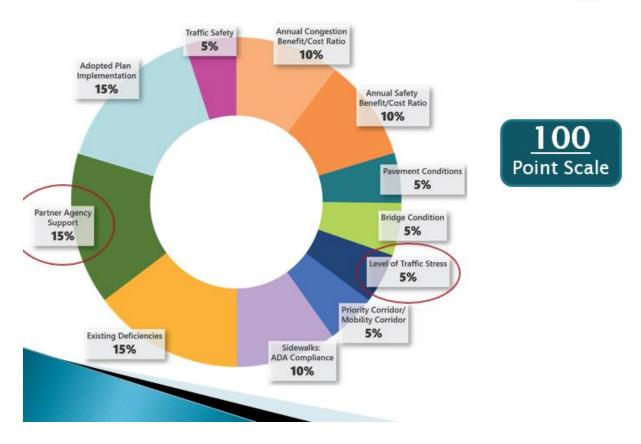

Programming Methodology: The metrics ACHD uses for scoring projects are below:

## Roads & Intersection Methodology

The Partner Agency Support metric is based on the prioritization of requests that Council will approve for submittal to ACHD prior to March 15<sup>th</sup>, ACHD's deadline to receive the City's priorities. The TC is tasked with working through a list of City transportation projects (including adding projects as needed) and recommending a priority order to Council by mid-February.

As a refresher, there are points assigned to the top 10 highest ranked, *unprogrammed* requests. Below is the point scale for unprogrammed requests.

| Points Scale Details                                                                                |
|-----------------------------------------------------------------------------------------------------|
| 0: No partner agency support                                                                        |
| 1: Project ranked as #10 or lower priority for partner agency                                       |
| 2: Project ranked as #9 for a partner agency                                                        |
| 3: Project ranked as #8 for a partner agency                                                        |
| 4: Project ranked as #7 for a partner agency                                                        |
| 5: Project ranked as #6 for a partner agency                                                        |
| 7: Project ranked as #5 for a partner agency                                                        |
| 9: Project ranked as #4 for a partner agency                                                        |
| 11: Project ranked as #3 for a partner agency                                                       |
| 13: Project ranked as #2 for a partner agency                                                       |
| 15: Project ranked as #1 for a partner agency or listed in the top ten by multiple partner agencies |