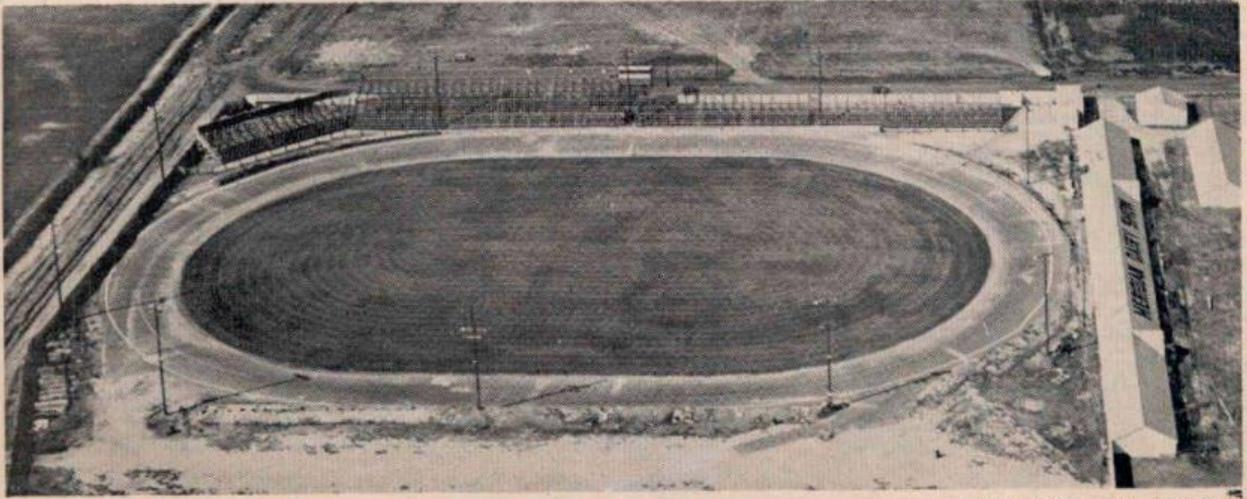

# AERIAL PHOTO of MRA TRACK

(Dhoto by Crosson Meridian

A FAMILIAR SITE during jalopy races at the Meridian Speedway is this shattered fence at the south turn. The fence, facing the tricklest turn on the quarter-mile oval, regularly is pounded to splinters during the weekly races, but cars and drivers are usually little the worse. Crash crews, such as the one seen crossing the track, are kept on hand to help minimize chances of serious injury.