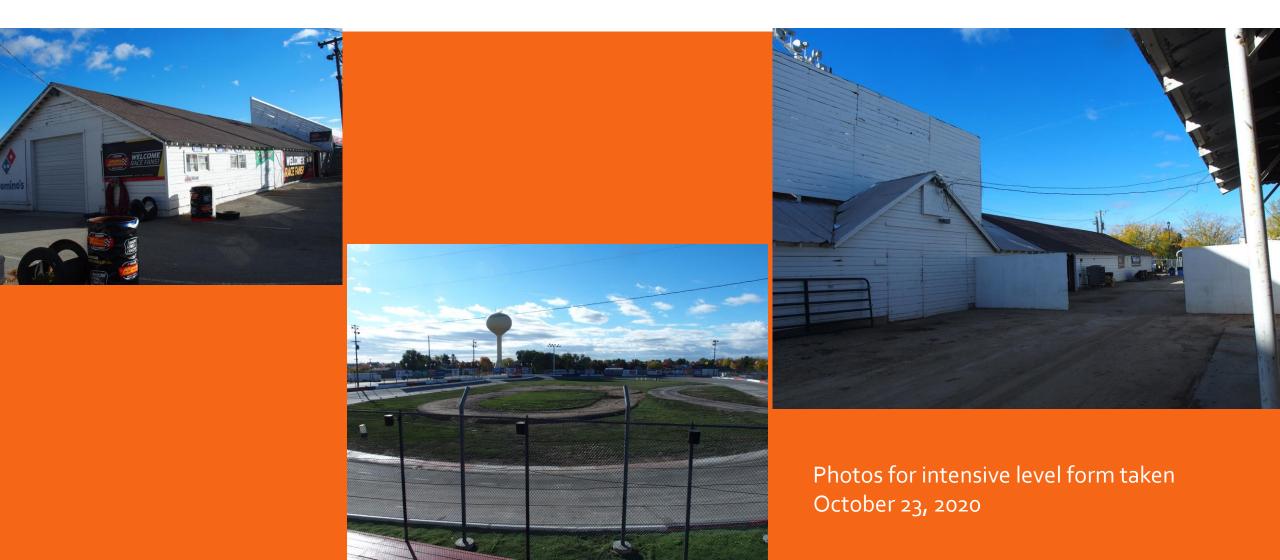

### Character defining features of the Meridian Speedway

- Track oval
- Viewing areas
- Visitor accommodations
- Nomination should succinctly explain these features

#### **Boundary Discussion**

During site visit in July, Adam Nelson, manager of speedway mentioned that the canal was used by drivers to access roadway.