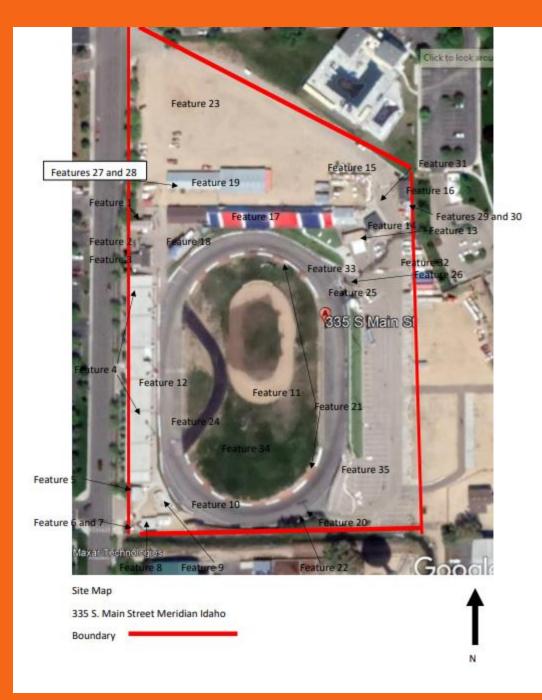

## Summer 2021 SHPO comments to be addressed in nomination form:

- More in-depth description of contributing and non –contributing resources
- Expand on the period of significance statement
- Provide additional map that shows contributing and non-contributing
- Identify a smaller district.

#### Meetings with SHPO :

Nomination needs to address the boundaries of the historic district. Be sure to discuss in detail how the noncontributing buildings are not the dominate features and do not impact the overall historic site in scale, location, or feeling.

Following July site visit, discussion over adding to the the boundary south to include Eight Mile Lateral and Canal Bank.