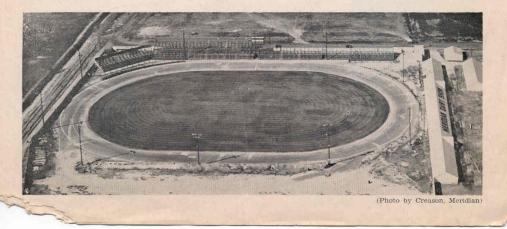

# AERIAL PHOTO of MRA TRACK

(Dhoto by Crosson Meridian

A FAMILIAR SITE during jalopy races at the Meridian Speedway is this shattered fence at the south turn. The fence, facing the tricklest turn on the quarter-mile oval, regularly is pounded to splinters during the weekly races, but cars and drivers are usually little the worse. Crash crews, such as the one seen crossing the track, are kept on hand to help minimize chances of serious injury.