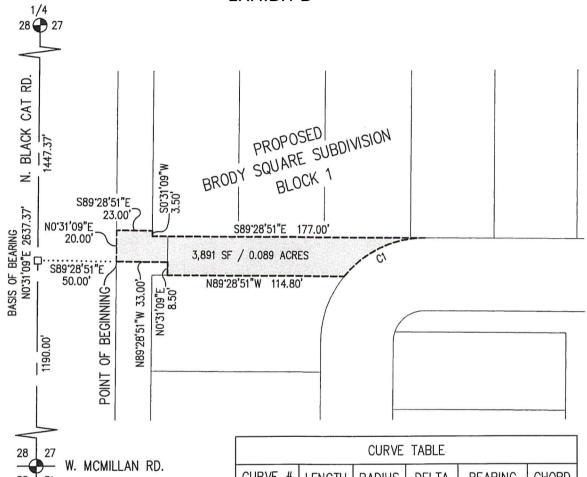

# EXHIBIT A <u>Legal Description</u> <u>City of Meridian Easement</u> Block 1, Brody Square Subdivision

An easement located in the SW ¼ of the SW ¼ of Section 27, Township 4 North, Range 1 West, Boise Meridian, City of Meridian, Ada County, Idaho, more particularly described as follows:

Commencing at a Brass Cap monument marking the southwest corner of the said Section 27, from which a Brass Cap monument marking the northwest corner of the SW ¼ (W ¼ corner) of said Section 27 bears N 0°31'09" E a distance of 2637.37 feet;

Thence N 0°31'09" E along the west boundary of said SW ¼ of Section 27 a distance of 1190.00 feet to a point;

Thence leaving said boundary S 89°17'51" E a distance of 50.00 feet to the POINT OF BEGINNING;

Thence N 0°31'09" E a distance of 20.00 feet;

Thence S 89°28'51" E a distance of 23.00 feet to a point;

Thence S 0°31'09" W a distance of 3.50 feet;

Thence S 89°28'51" E a distance of 177.00 feet to a point on a curve;

Thence a distance of 59.85 feet along the arc of a 67.00 foot radius non-tangent curve left, said curve having a central angle of 51°10′51" and a long chord bearing S 64°55′44" W a distance of 57.88 feet to a point;

Thence N 89°28'51" W a distance of 114.80 feet to a point;

Thence N 0°31'09" E a distance of 8.50 feet;

Thence N 89°28'51" W a distance of 33.00 feet to the POINT OF BEGINNING.

This easement contains 3,891 square feet (0.089 acres) and is subject to any other easements existing or in use.

### CITY OF MERIDIAN EASEMENT - BLOCK 1

LOCATED IN THE SW 1/4 OF THE SW 1/4 OF SECTION 27, T.4N., R.1W., B.M. CITY OF MERIDIAN, ADA COUNTY, IDAHO

| 28 27   | W. | MCMILLAN | RD. |
|---------|----|----------|-----|
| 33   31 | W. | MCMILLAN | KD. |

| CURVE TABLE |        |        |           |             |        |
|-------------|--------|--------|-----------|-------------|--------|
| CURVE #     | LENGTH | RADIUS | DELTA     | BEARING     | CHORD  |
| C1          | 59.85  | 67.00' | 51'10'51" | S64'55'44"W | 57.88' |