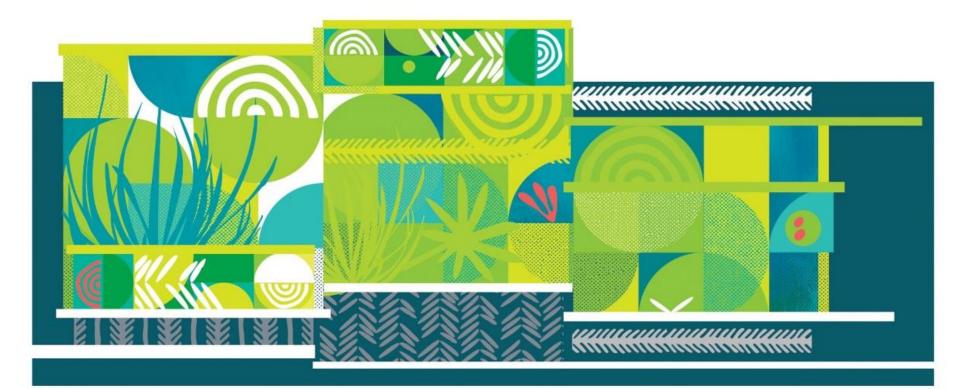

### Rosa Cruz, Cocoon of Inclusion

- Your design must be submitted in this layout to show 2 sides, front, back, and top views.
- Actual dimensions are different for each cabinet; you will be required to adjust your design for a specific cabinet if your proposal is accepted.