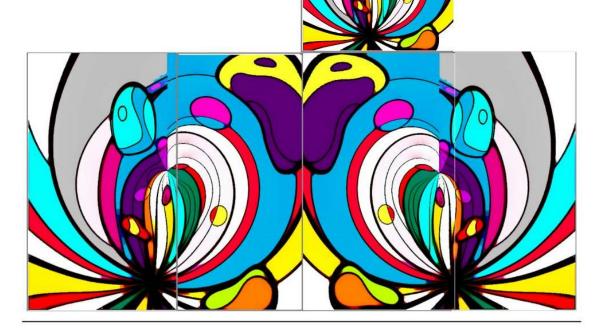

### Rosa Cruz, Cocoon of Inclusion

- Your design must be submitted in this layout to show 2 sides, front, back, and top views.
- Actual dimensions are different for each cabinet; you will be required to adjust your design for a specific cabinet if your proposal is accepted.