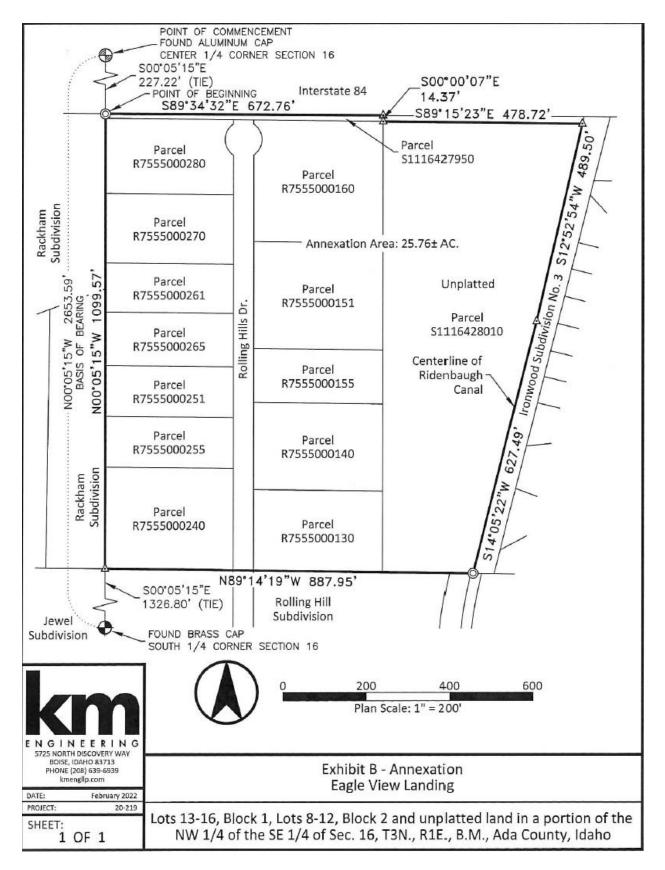

February 8, 2022 Project No. 20-219

Exhibit A Legal Description for Annexation Eagle View Landing

A parcel of land being Lots 13 through 16, Block 1, Lots 8 through 12, Block 2 of Rolling Hill Subdivision (Book 18 of Plats at Page 1,202, records of Ada County, Idaho) and unplatted land situated in a portion of the Northwest 1/4 of the Southeast 1/4 of Section 16, Township 3 North, Range 1 East, B.M., Ada County, Idaho being more particularly described as follows:

Commencing at an aluminum cap marking the Center 1/4 corner of said Section 16, which bears N00°05'15"W a distance of 2,653.59 feet from a brass cap marking the South 1/4 corner of said Section 16, thence following the westerly line of said Northwest 1/4 of the Southeast 1/4, S00°05'15"E a distance of 227.22 feet to a 5/8-inch rebar on the southerly right-of-way line of Interstate 84 and being the **POINT OF BEGINNING.** 

Thence leaving said westerly line and following said southerly right-of-way line, S89°34'32"E a distance of 672.76 feet;

Thence leaving said southerly right-of-way line, S00°00'07"E a distance of 14.37 feet; Thence S89°15'23"E a distance of 478.72 feet to the westerly boundary of Ironwood Subdivision No. 3 (Book 77 of Plats at Page 8,098, records of Ada County, Idaho) and the centerline of the Ridenbaugh Canal;

Thence following said westerly boundary and said centerline the following two (2) courses:

- 1. S12°52'54"W a distance of 489.50 feet;
- S14°05'22"W a distance of 627.49 feet to a 5/8-inch rebar on the southerly line of said Northwest 1/4 of the Southeast 1/4;

Thence leaving said westerly boundary and said centerline and following said southerly line, N89°14′19″W a distance of 887.95 feet to the Southwest corner of said Northwest 1/4 of the Southeast 1/4 (Center-South 1/16 corner);

Thence leaving said southerly line and following the westerly line of said Northwest 1/4 of the Southeast 1/4, N00°05'15"W a distance of 1099.57 feet to the **POINT OF BEGINNING**.

Said parcel contains a total of 25.76 acres, more or less.

Attached hereto is Exhibit B and by this reference is made a part hereof.

5725 North Discovery Way • Boise, Idaho 83713 • 208.639.6939 • kmengllp.com