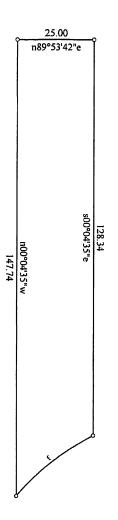

Thence leaving said westerly line, N89°53′42″E a distance of 202.90 feet to the **POINT OF BEGINNING**.

Thence N89°53'42"E a distance of 25.00 feet;

Thence S00°04'35"E a distance of 128.34 feet;

Thence 31.86 feet along the arc of a circular curve to the left, said curve having a radius of 80.00 feet, a delta angle of 22°49′15″, a chord bearing of S52°05′23″W and a chord distance of 31.65 feet;

Thence N00°04'35"W a distance of 147.74 feet to the **POINT OF BEGINNING**.

Said easement description contains 3,418 Sq. Ft., more or less, and is subject to any existing easements and/or rights-of-way of record or implied.