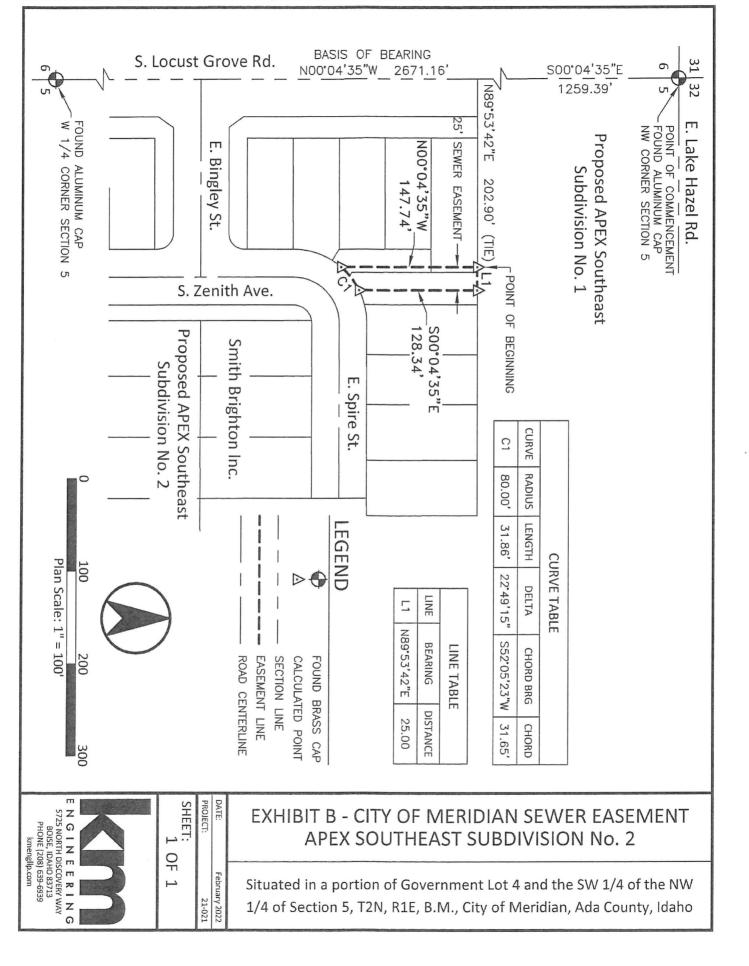

## Exhibit A

A parcel of land for a sewer easement situated in a portion of Government Lot 4 and the Southwest 1/4 of the Northwest 1/4 of Section 5, Township 2 North, Range 1 East, Boise Meridian, City of Meridian, Ada County, Idaho being more particularly described as follows:

Commencing at an aluminum cap marking the Northwest corner of said Section 5, which bears N00°04'35"W a distance of 2,671.16 feet from an aluminum cap marking the West 1/4 corner of said Section 5, thence following the westerly line of said Section 5, S00°04'35"E a distance of 1,259.39 feet;

Thence leaving said westerly line, N89°53′42″E a distance of 202.90 feet to the **POINT OF BEGINNING**.

Thence N89°53'42"E a distance of 25.00 feet;

Thence S00°04'35"E a distance of 128.34 feet;

Thence 31.86 feet along the arc of a circular curve to the left, said curve having a radius of 80.00 feet, a delta angle of 22°49′15″, a chord bearing of S52°05′23″W and a chord distance of 31.65 feet;

Thence N00°04'35"W a distance of 147.74 feet to the **POINT OF BEGINNING**.

Said easement description contains 3,418 Sq. Ft., more or less, and is subject to any existing easements and/or rights-of-way of record or implied.

Attached hereto is Exhibit B and by this reference is hereby made a part hereof.

A

| TitleCity of Meridian Sewer Easement                                                                                                                                                              |                                                                     | Date: 02-14-2022 |
|---------------------------------------------------------------------------------------------------------------------------------------------------------------------------------------------------|---------------------------------------------------------------------|------------------|
| Scale: 1 inch = 30 feet                                                                                                                                                                           | File: 220214 Sewer Easement Apex Se No. 2 - City of Meridian 21-021 |                  |
| Tract 1: 0.078 Acres: 3418 Sq Feet: Closure = $n02.5806w 0.00$ Feet: Precision =1/108124: Perimeter = 333 Feet $001=n89.5342e 25.00$ $003: Lt R=80.00, Delta=22.4915$<br>Bug=s52.0523w, Chd=31.65 |                                                                     |                  |
| 001=n89.55420 25.00<br>002=s00.0435e 128.34                                                                                                                                                       | Bng=s52.0523w, Chd=31.65<br>004=n00.0435w 147.74                    |                  |