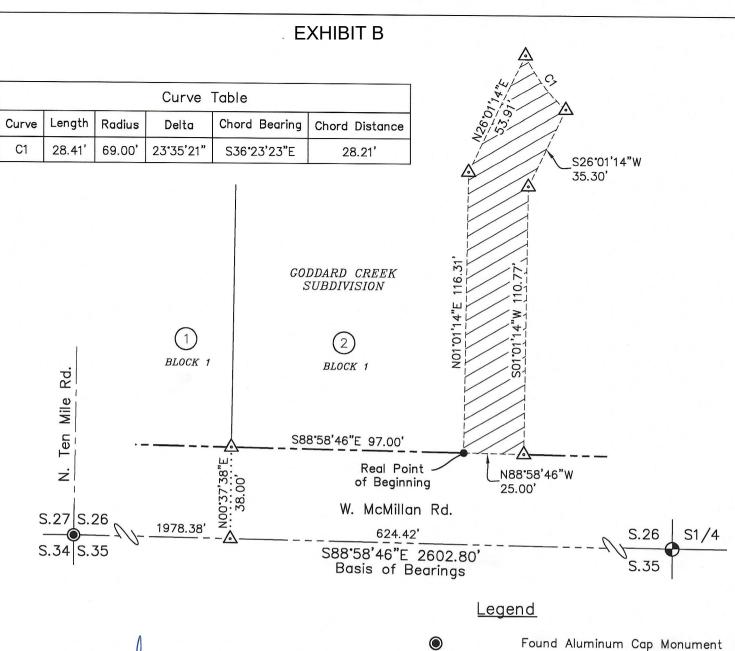

# Goddard Creek Subdivision City of Meridian Water Line Easement

A portion of Lot 2, Block 1 of Goddard Creek Subdivision as filed in Book 114 of Plats at Page 17060-17062, records of Ada County, Idaho, lying within the SE1/4 of the SW1/4 of Section 26, T.4N., R.1W., B.M., Meridian, Ada County, Idaho, more particularly described as follows:

Commencing at the SW corner of said Section 26 from which the S1/4 corner of said Section 26 bears South 88°58'46" East, 2,602.80 feet;

thence on the South boundary line of said Section 26 South 88°58'46" East, 1,978.38 feet;

thence leaving said South boundary line North 00°37'38" East, 38.00 feet to the SW corner of said Lot 2, Block 1 of said Goddard Creek Subdivision;

thence along the South boundary line of said Lot 2 South 88°58'46" East, 97.00 feet to the **REAL POINT OF BEGINNING**;

thence leaving said South boundary line North 01°01'14" East, 116.31 feet;

thence North 26°01'14" East, 53.91 feet;

thence 28.41 feet along the arc of a non-tangent curve to the left, having a radius of 69.00 feet, a central angle of 23°35'21" and a long chord which bears South 36°23'23" East, 28.21 feet;

thence South 26°01'14" West, 35.30 feet:

thence South 01°01'14" West, 110.77 feet to on the South boundary line of said Lot 2;

thence along said South boundary line North 88°58'46" West, 25.00 feet to the **REAL POINT OF BEGINNING.** 