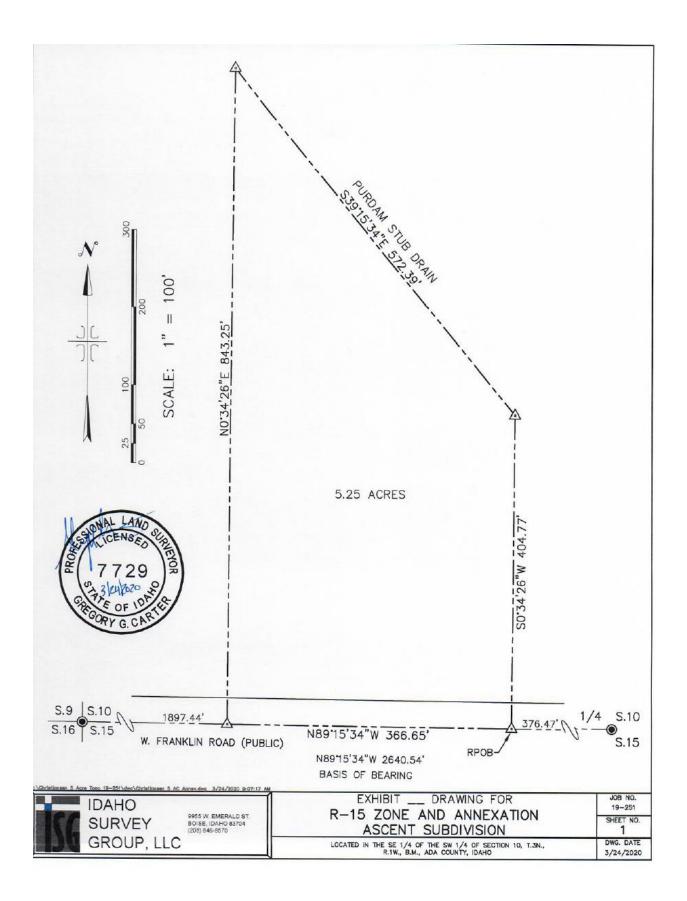

## EXHIBIT \_\_\_\_ Description For R-15 ZONE AND ANNEXATION ASCENT SUBDIVISION

A portion of the Southeast 1/4 of the Southwest 1/4 of Section 10, Township 3 North, Range 1 West, Boise Meridian, Ada County, Idaho being more particularly described as follows:

Commencing at the S1/4 corner of said Section 10 from which the SW corner of said Section 10 bears North 89°15'34" West, 2640.54 feet;

thence along the South boundary line of said Section 10 North 89°15'34" West, 376.47 feet to the **REAL POINT OF BEGINNING**;

thence continuing along said South boundary line North 89°15'34" West, 366.65 feet;

thence leaving said South boundary line North 00°34'26" East, 843.25 feet to a point on the approximate centerline of Purdam Stub Drain;

thence along said centerline South 39°15'34" East, 572.39 feet;

thence leaving said centerline South 00°34'26" West, 404.77 feet to the REAL POINT OF BEGINNING. Containing 5.25 acres, more or less.