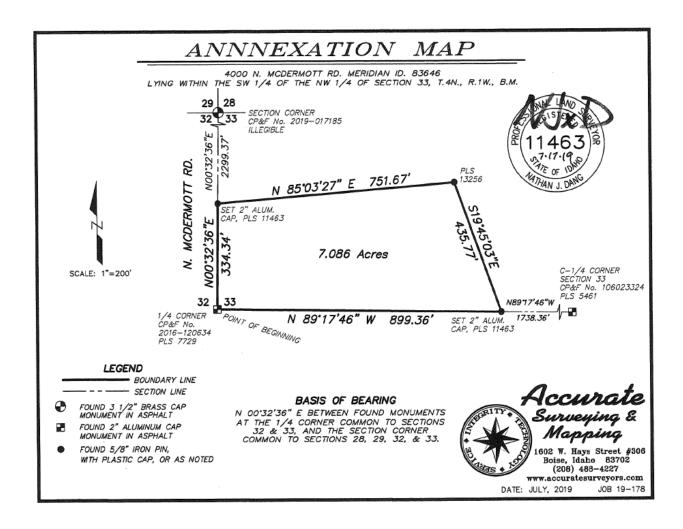

## Land Description - Annexation

A parcel of land being a portion of the Southwest Quarter of the Northwest Quarter of Section 33, Township 4 North, Range 1 West of the Boise Meridian, Ada County, Idaho being more particularly described as follows:

BEGINNING at the found 2-inch aluminum cap monument in asphalt labeled PLS 7729 at the ¼ corner common to Sections 32 and 33 in said township from which the found 3-½ inch brass cap monument in asphalt with illegible labeling at the section corner common to Sections 28, 29, 32 and 33 in said township bears N 00° 32′ 36″ E a distance of 2633.71 feet;

Thence N 00° 32′ 36″ E along the section line and along the centerline of N. McDermott Road for a distance of 334.34 feet to a found 5/8<sup>th</sup> inch iron pin upon which a 2-inch aluminum cap labeled PLS 11463 was placed;

Thence N 85° 03′ 27″ E along the centerline of the McFadden Drain (aka Teeter Drain) for a distance of 751.67 feet to a found 5/8<sup>th</sup> inch iron pin with a plastic cap labeled PLS 13256;

Thence S 19° 45′ 03″ E along said centerline and its extension for a distance of 435.77 feet to a found 5/8<sup>th</sup> inch iron pin upon which a 2-inch aluminum cap labeled PLS 11463 was placed;

Thence N 89° 17′ 46″ W along the center section line for a distance of 899.36 feet to the **POINT OF BEGINNING.** 

Parcel contains 7.086 acres, more or less.

E 11463 S

1 1602 W. Hays St., Suite 306 \* Boise, ID 83702 \* Phone: 208-488-4227 \* www.accuratesurveyors.com