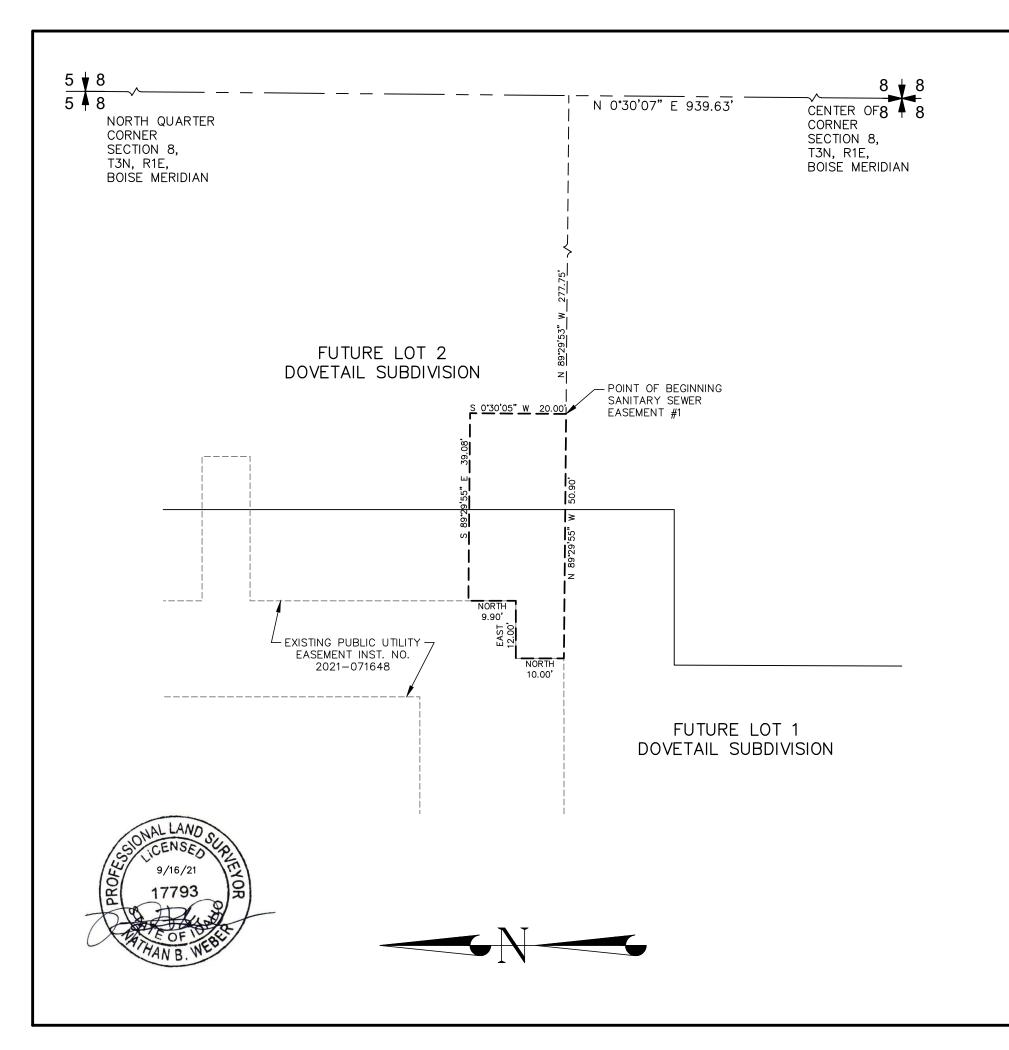

#### Sanitary Sewer Easement #1 Description

A sanitary sewer easement situated in a portion of Lot 7 of Pleasant Valley Subdivision, according to the Official Plat thereof, filed in Book 12 of Plats at Page 665, Records of Ada County, Idaho, and being in the Northwest quarter of Section 8, Township 3 North, Range 1 East, Boise Meridian, City of Meridian, Ada County, Idaho, being more particularly described as follows:

Beginning at a point North 00°30'07" East 939.63 feet along the East Section line of the Northwest quarter and North 89°29'53" West 277.75 feet from the West quarter corner of Section 8 to the POINT OF BEGINNING and running;

Thence North 89°29'55" West 50.90 feet;

Thence North 10.00 feet;

Thence East 12.00 feet;

Thence North 9.90 feet;

Thence South 89°29'55" East 39.08 feet;

Thence South 0°30′05″ West 20.00 feet to the point of beginning.

## Sanitary Sewer Easement #1 Description

A sanitary sewer easement situated in a portion of Lot 7 of Pleasant Valley Subdivision, according to the Official Plat thereof, filed in Book 12 of Plats at Page 665, Records of Ada County, Idaho, and being in the Northwest quarter of Section 8, Township 3 North, Range 1 East, Boise Meridian, City of Meridian, Ada County, Idaho, being more particularly described as follows:

Thence North 89°29'55" West 50.90 feet;

Thence North 10.00 feet;

Thence East 12.00 feet;

Thence North 9.90 feet;

Thence South 89°29'55" East 39.08 feet;

Thence South 0°30'05" West 20.00 feet to the point of beginning.

# EXHIBIT B SANITARY SEWER EASEMENT EXHIBIT

6891 S. 700 W. STE. 150 MIDVALE, UT 84070 office@diamondlandsurveying.com Phone (801) 266-5099