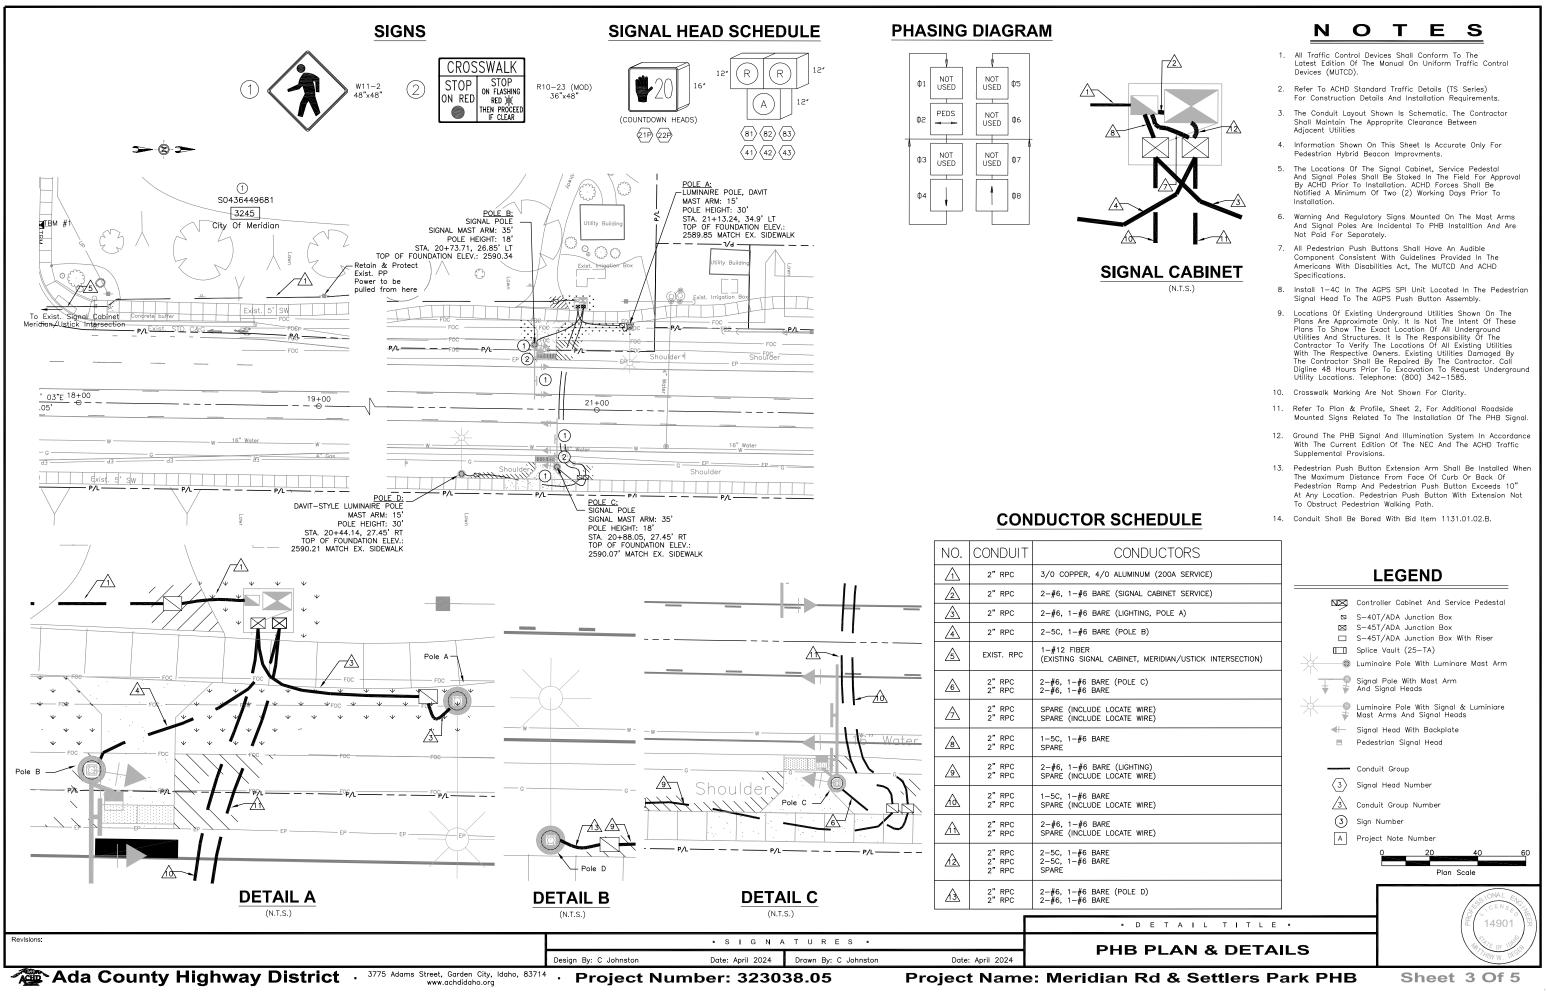

--------------|---------------------------------|------------------|------------------------------------|--------------------------|----------------------|-------------------------------|----------------|------|--------------------------|----|
|                  |                                 |                  |                                    |                          |                      |                               | Perm. (S,U,D)  | Temp | Size (SF)                |    |
| 1                | S0436449681                     | CITY OF MERIDIAN | 2,414,923                          | -                        | -                    | _                             | -              | -    | -                        |    |



New Ped Ramp

New Valley Gutter

Landscape Rock