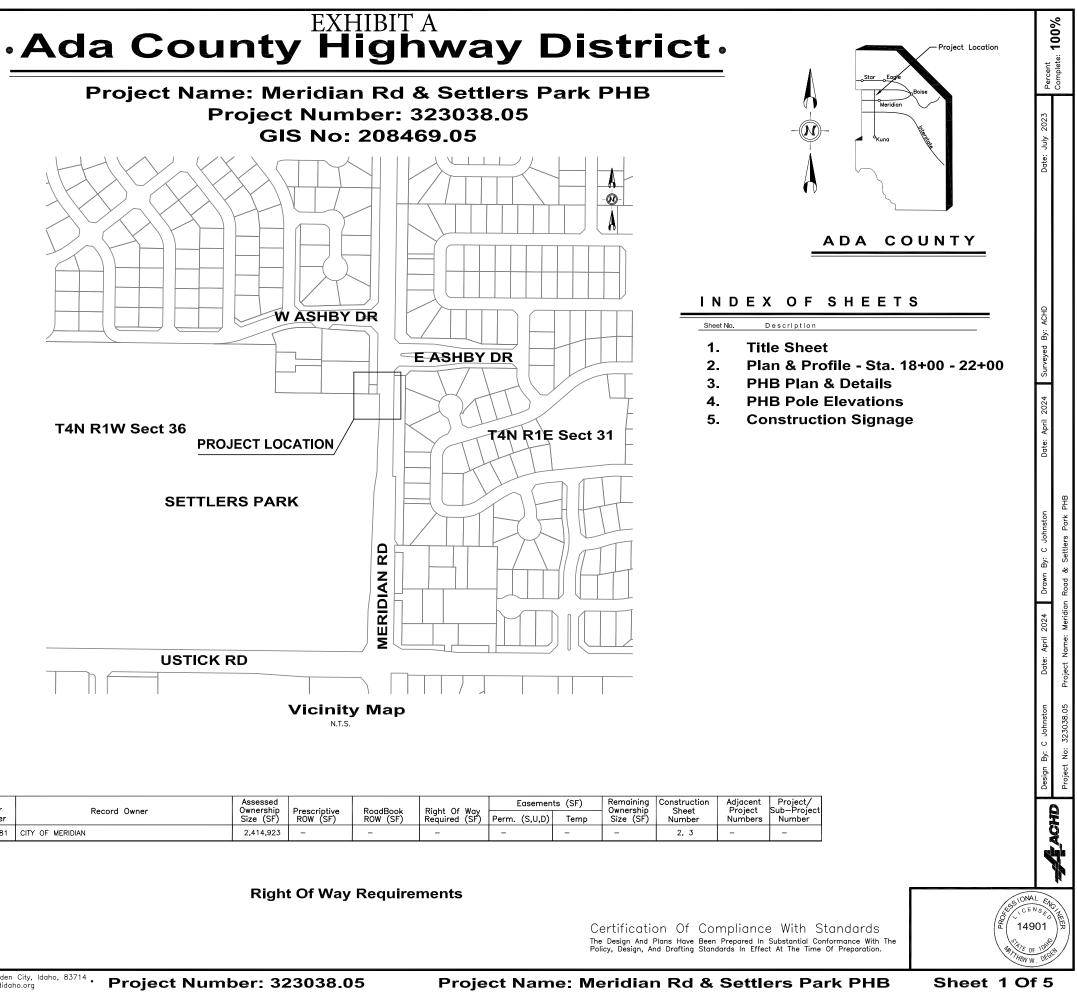

ACHD Utility Supervisor For Information Call 387-6259

| Parcel ID<br>No. | Parcel<br>Assessor<br>ID Number | Record Owner     | Assessed<br>Ownership<br>Size (SF) | Prescriptive<br>ROW (SF) | RoadBook<br>ROW (SF) | Right Of Way<br>Required (SF) | Easements (SF) |      | Remaining (<br>Ownership | Co |
|------------------|---------------------------------|------------------|------------------------------------|--------------------------|----------------------|-------------------------------|----------------|------|--------------------------|----|
|                  |                                 |                  |                                    |                          |                      |                               | Perm. (S,U,D)  | Temp | Size (SF)                |    |
| 1                | S0436449681                     | CITY OF MERIDIAN | 2,414,923                          | -                        | -                    | _                             | -              | -    | -                        |    |