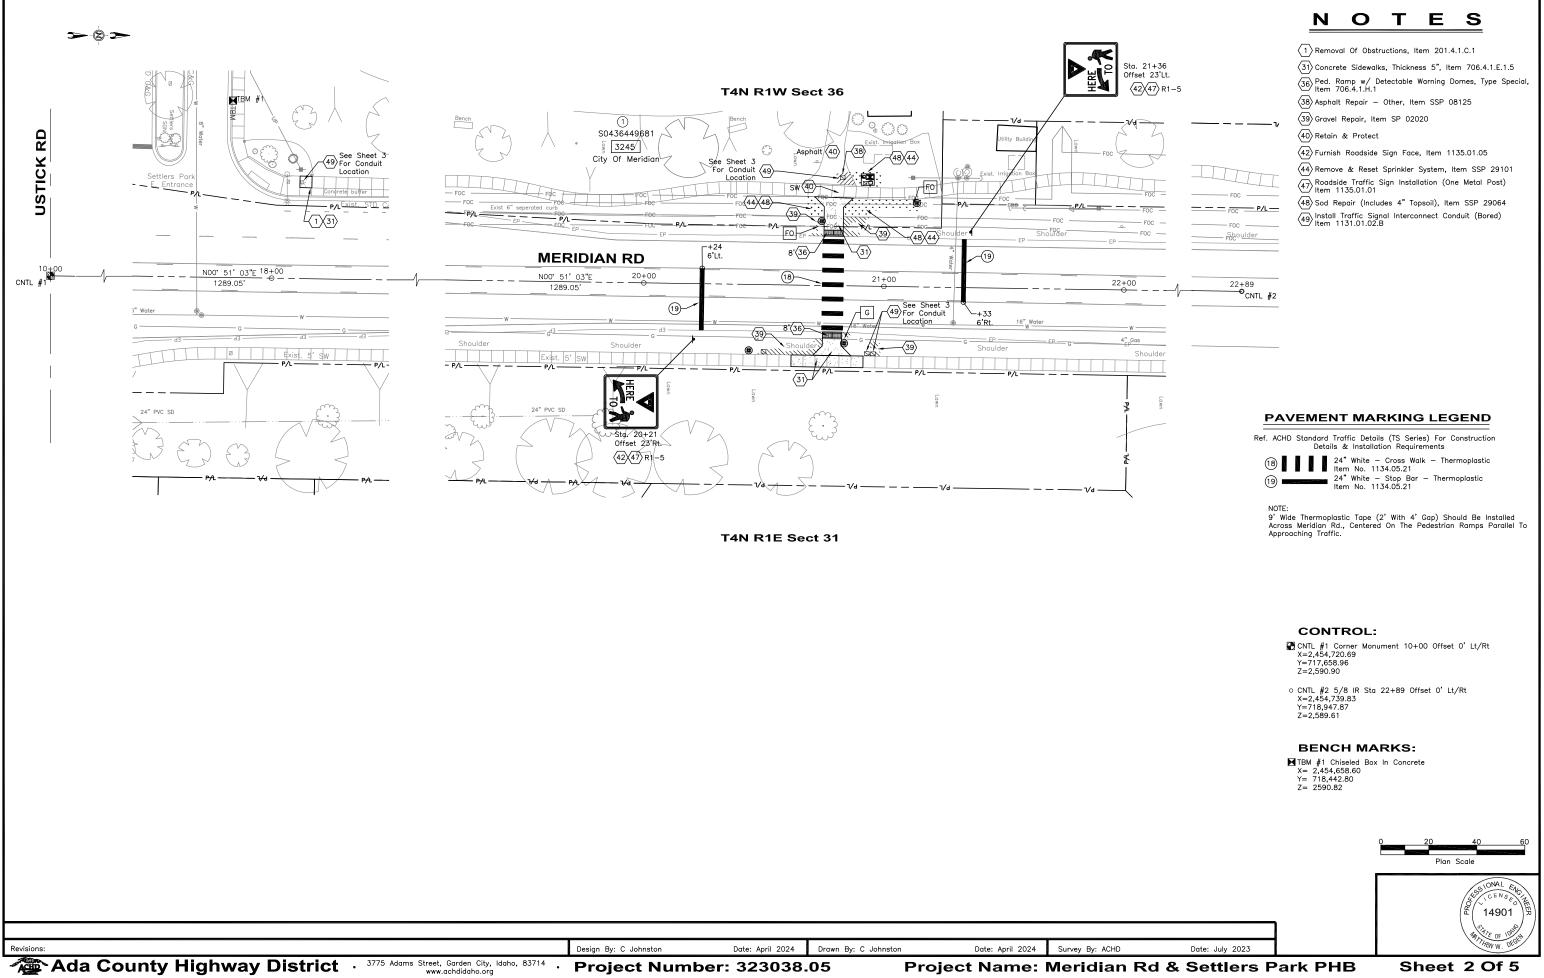

|------------------|---------------------------------|------------------|------------------------------------|--------------------------|----------------------|-------------------------------|----------------|------|--------------------------|----|
|                  |                                 |                  |                                    |                          |                      |                               | Perm. (S,U,D)  | Temp | Size (SF)                |    |
| 1                | S0436449681                     | CITY OF MERIDIAN | 2,414,923                          | -                        | -                    | _                             | -              | -    | -                        |    |



New Ped Ramp

New Valley Gutter

Landscape Rock