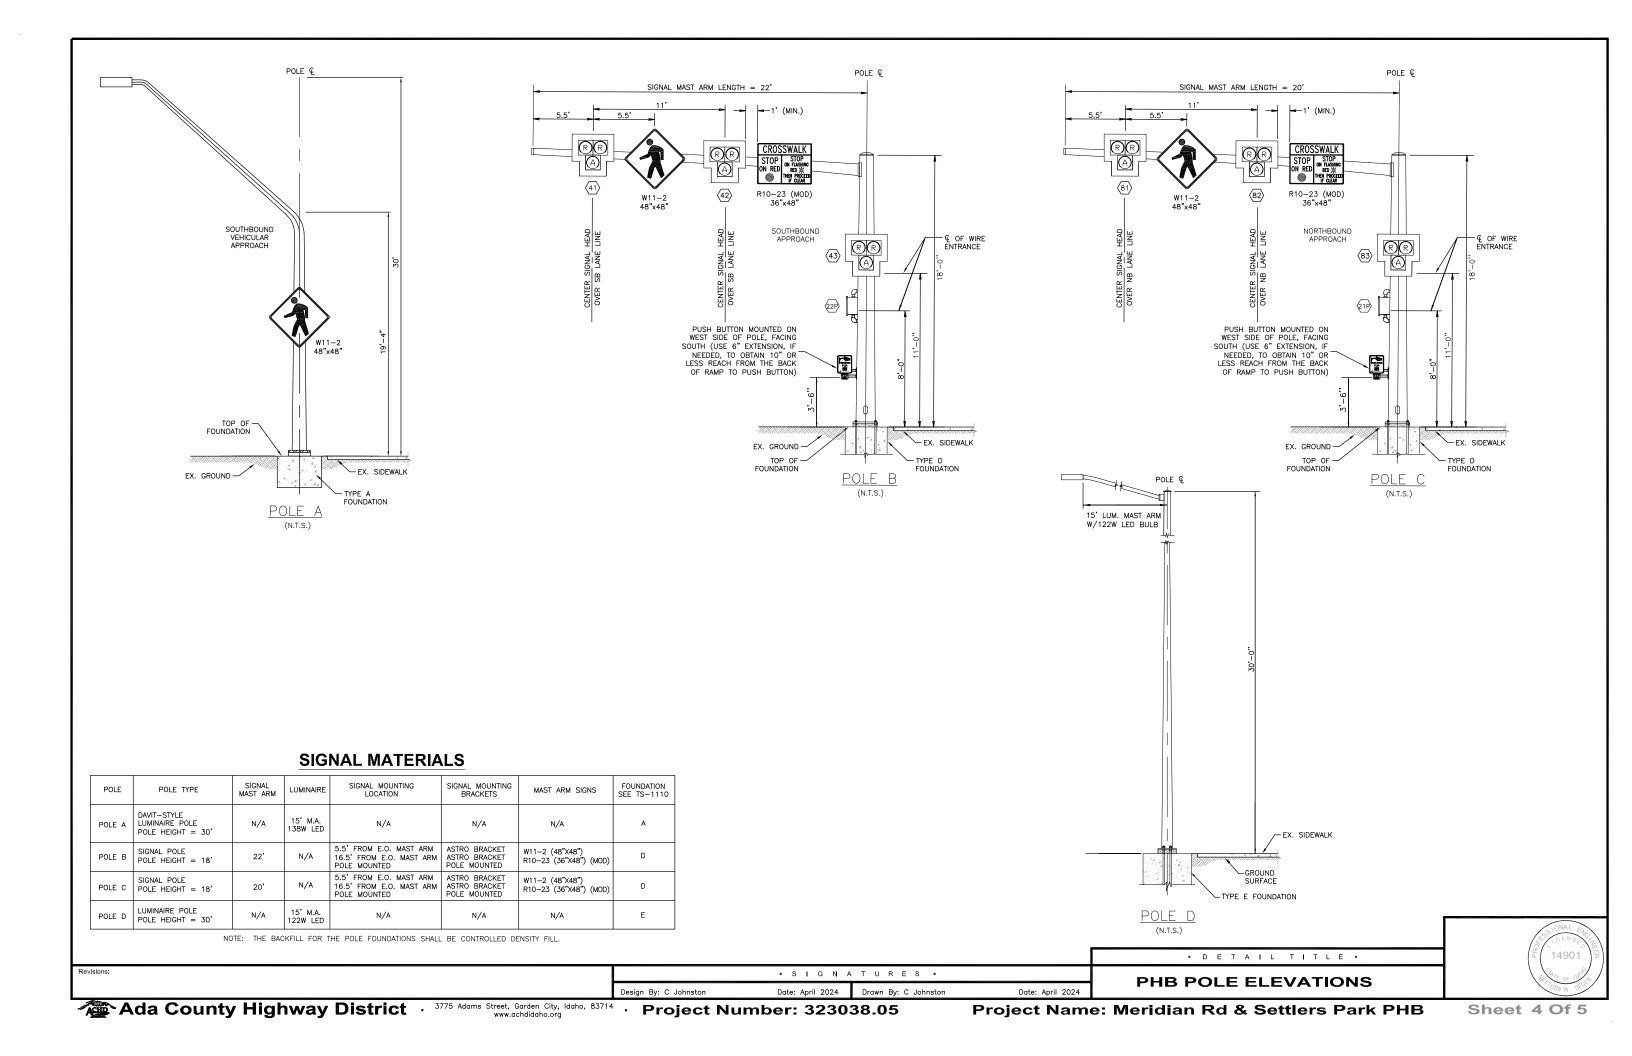

------------|---------------------------------|------------------|------------------------------------|--------------------------|----------------------|-------------------------------|----------------|------|--------------------------|----|
|                  |                                 |                  |                                    |                          |                      |                               | Perm. (S,U,D)  | Temp | Size (SF)                |    |
| 1                | S0436449681                     | CITY OF MERIDIAN | 2,414,923                          | -                        | -                    | _                             | -              | -    | -                        |    |



New Ped Ramp

New Valley Gutter

Landscape Rock