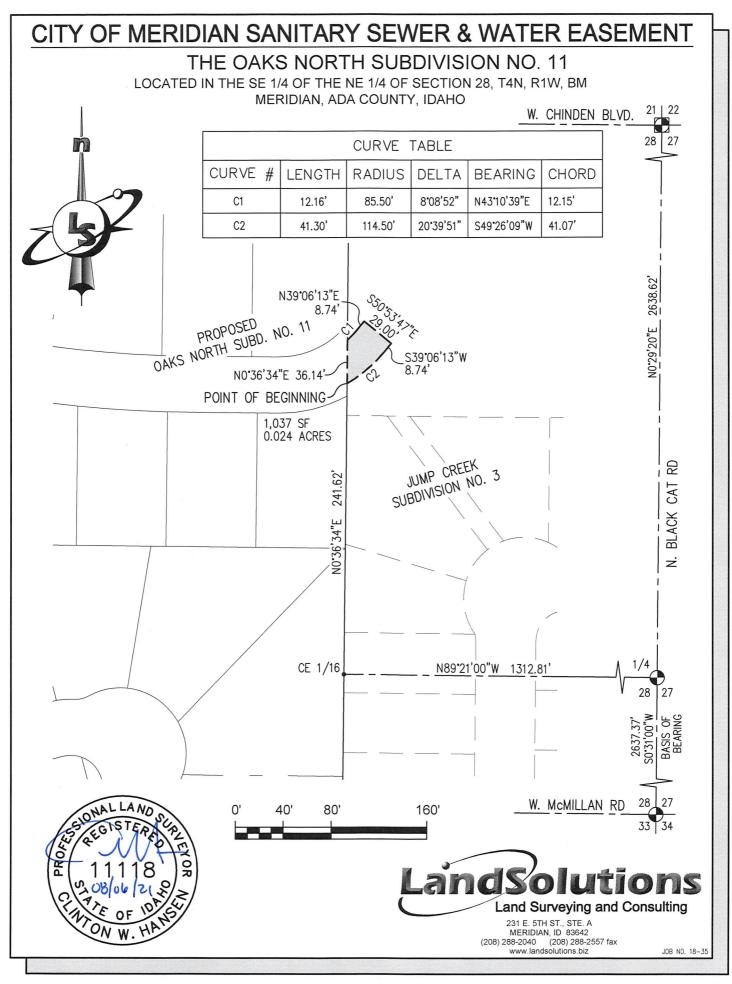

# <u>Legal Description</u> <u>City of Meridian Sanitary Sewer & Water Easement</u> The Oaks North Subdivision No. 11

An easement located in the SE ¼ of the NE ¼ of Section 28, Township 4 North, Range 1 West, Boise Meridian, Meridian, Ada County, Idaho, and more particularly described as follows:

Commencing at a Brass Cap monument marking the southeast corner of the NE ¼ (E ¼ corner) of said Section 28, from which a Brass Cap monument marking the southeast corner of said Section 28 bears S 0°31'00" W a distance of 2637.37 feet;

Thence N 89°21'00" W along the south boundary of said NE ¼ a distance of 1312.81 feet to a 5/8 inch diameter iron pin monument marking the southwest corner of the SE ¼ of said NE ¼;

Thence along the west boundary of said SE ¼ of the NE ¼ N 0°36'34" E a distance of 241.62 feet to the **POINT OF BEGINNING**;

Thence continuing along said west boundary N 0°36'34" E a distance of 36.14 feet to a point on a curve;

Thence leaving said boundary a distance of 12.16 feet along the arc of an 85.50 foot radius nontangent curve left, said curve having a central angle of 8°08'52" and a long chord bearing N 43°10'39" E a distance of 12.15 feet to a point of tangency;

Thence N 39°06'13" E a distance of 8.74 feet to a point;

Thence S 50°53'47" E a distance of 29.00 feet to a point;

Thence S 39°06'13" W a distance of 8.74 feet to a point of curvature;

Thence a distance of 41.30 feet along the arc of a 114.50 foot radius curve right, said curve having a central angle of 20°39'51" and a long chord bearing S 49°26'09" W a distance of 41.07 feet to the **POINT OF BEGINNING**.

This easement contains 1,037 square feet (0.024 acres) and is subject to any other easements existing or in use.

Clinton W. Hansen, PLS Land Solutions, PC August 6, 2021

The Oaks North Subdivision No. 11 Meridain Sewer & Water Easement Job No. 18-35 Page 1 of 1