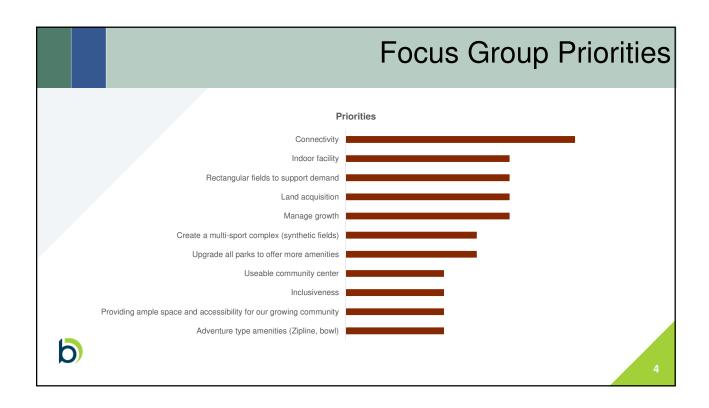

# Public Engagement included:

- On site November 16-18, 2021
- 6 focus groups consisting of 39 participants
- · Interviews with ten elected officials and stakeholders
- Staff interviews and SWOT Workshop
- Parks & Recreation Commission Briefing
- · Tours of parks and facilities
- Open public forum in person and virtually with 18 people in attendance