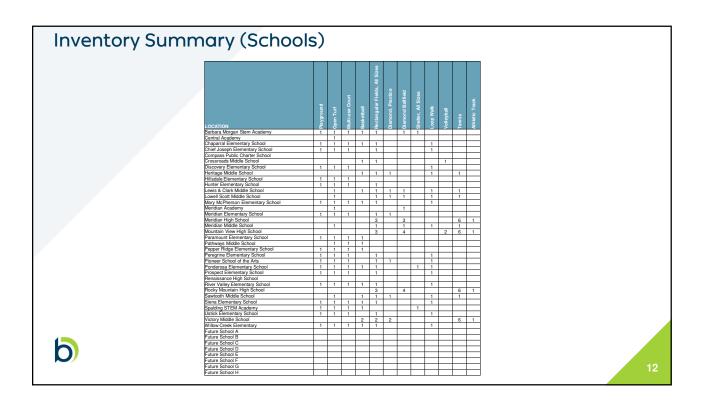

| Park or Facility                     | Acres | Ownership        | Classification | Aquatics, Lap Pool | Aquatics, Spray Pad | Basketball Court | Sasketball, Practice<br>Climbing, Designated | Concessions | Diamond Field | Diamond Field, Practice | Disc Golf | Sog Park | Equestrian Facility | Event Space | Iness Course | Sarden, Community | Sarden, Display | Solf, Practice | Historic Feature<br>Horseshoe Complex | Horseshoe Court | Joop Walk | Passive Node | Pickleball Court | Playground, Local | Jublic Art | Rectangular Field, Large | Rectangular Field, Small | Shelter, Large | Shetter, Small | Fennis Complex | Fennis Court | Frail Access Point | frailhead | Nater Access, Developed | Mater Access, General |
|--------------------------------------|-------|------------------|----------------|--------------------|---------------------|------------------|----------------------------------------------|-------------|---------------|-------------------------|-----------|----------|---------------------|-------------|--------------|-------------------|-----------------|----------------|---------------------------------------|-----------------|-----------|--------------|------------------|-------------------|------------|--------------------------|--------------------------|----------------|----------------|----------------|--------------|--------------------|-----------|-------------------------|-----------------------|
| Discovery Park                       | 27    | City of Meridian | Regional       | П                  | 1                   | П                | 1                                            | 1           | 2             | Т                       | П         | 1        | П                   | 1           | П            |                   |                 | П              |                                       | П               | 1 1       |              | Т                | 1                 | П          | T                        | Т                        | 2              | 1              |                | П            | T                  | T         |                         | Т                     |
| Julius M. Kleiner Park               | 58    | City of Meridian | Regional       |                    | 1                   | 1                | 1                                            | 1           |               | T                       | П         | 1        |                     | 1 1         |              | 2 1               | 1               |                | 1                                     | П               | 3 1       | 3            | 4 1              | 2                 | 1          |                          |                          | 3              | 2              |                | П            | 1                  | 1         | 3                       | 1                     |
| Settlers Park                        | 58    | City of Meridian | Regional       | Πİ                 | 1                   | П                | 1                                            | 2           | 8             | 1                       | 1         |          | П                   | T           | П            | П                 | П               | П              | 1                                     | П               | 1         | П            | 3 1              |                   | П          | 1                        | Т                        | 2              | 2              | 1              | 7            | T                  | T         | П                       | П                     |
| Bear Creek Park                      | 19    | City of Meridian | Community      |                    | П                   |                  | 2                                            | 1           | 2             |                         | 1         |          | П                   |             |              | П                 |                 | П              |                                       |                 | 1 1       |              |                  | 1                 | П          |                          | 1                        | 1              | 1              |                |              | 1                  |           |                         |                       |
| Fuller Park                          | 23    | City of Meridian | Community      | П                  | П                   | П                |                                              | 1           | 3             |                         | П         |          | П                   | 1           |              |                   | П               | П              |                                       | П               | 1         | 1            | 1                |                   | П          |                          |                          | 4              | T              |                | П            | 1                  | 1         |                         | 1                     |
| Heroes Park                          | 30    | City of Meridian | Community      | П                  | П                   | 1                | 2                                            | 1           |               |                         |           |          |                     |             |              |                   | П               | П              |                                       | П               | 1         | 1            |                  | 1                 | П          | 1                        |                          | 1              | 1              |                | П            | 1                  |           |                         |                       |
| Hilsdale Park                        | 10    | City of Meridian | Community      | П                  | 1                   | П                |                                              |             |               |                         | П         |          | П                   |             | 1            | П                 | П               | П              |                                       | П               | 1 1       |              |                  | 1                 | П          |                          |                          | 2              | T              |                | П            | 1                  |           | П                       |                       |
| Storey Park                          | 18    | City of Meridian | Community      | П                  | П                   | П                | T                                            |             | 2             | T                       | П         | 1        | П                   |             | П            | П                 | П               | П              |                                       | 2               | 1         | 1            | T                | 1                 | П          |                          | Т                        | 1              | 1              |                | П            | T                  | T         | П                       | T                     |
| Tully Park                           | 19    | City of Meridian | Community      | П                  | П                   | 1                | T                                            | 1           | 2             | T                       | П         | Т        | П                   | 1           | П            | П                 | П               | П              |                                       | П               | 1 1       |              | T                | 1                 | П          | 1                        | Т                        | 1              | 1 1            |                | П            | 1                  | T         | П                       | T                     |
| 8th Street Park                      | 3     | City of Meridian | Neighborhood   |                    |                     | П                |                                              |             |               | Т                       |           |          |                     |             |              |                   |                 |                | T                                     | П               | 1         |              |                  | 1                 | П          |                          |                          | 1              | T              |                | П            | 1                  | 1         |                         |                       |
| Centennial Park                      | 0.4   | City of Meridian | Neighborhood   | П                  | П                   | П                | 1                                            |             | T             | Т                       |           | T        | П                   |             |              |                   |                 |                | T                                     | П               | 1         |              |                  | 1                 | 1          | Т                        |                          | 1              | T              | Т              | П            | 1                  | T         |                         |                       |
| Champion Park                        | 6     | City of Meridian | Neighborhood   | П                  | П                   | П                | 2                                            |             | T             | Т                       | П         |          | П                   |             |              |                   |                 |                |                                       | П               | 1 1       |              | T                | 1                 | 1          | 1                        | Т                        | 1              | T              | T              | П            |                    | T         | П                       |                       |
| Chateau Park                         | 7     | City of Meridian | Neighborhood   | П                  | П                   | П                | 2                                            |             | T             | 1                       | П         |          | П                   |             |              |                   |                 |                |                                       | П               | 1 1       |              | T                | 1                 | П          | 1                        | Т                        | П              | 1              | T              | П            | 1                  | T         | П                       |                       |
| Gordon Harris Park                   | 11    | City of Meridian | Neighborhood   |                    | П                   | П                |                                              |             | T             | Т                       |           | T        | П                   |             |              |                   |                 |                | T                                     | П               | 1 1       |              |                  | 1                 | П          | 1                        |                          | 1              | T              | T              | П            |                    | T         |                         |                       |
| Keith Bird Legacy Park               | 8     | City of Meridian | Neighborhood   |                    | П                   | П                | 1                                            |             | T             | Т                       |           | T        | П                   | 1           |              |                   |                 |                | T                                     | П               | 1 1       |              |                  | 1                 | 1          | 1                        |                          | 1              | T              | T              | П            |                    | T         |                         |                       |
| Renaissance Park                     | 7     | City of Meridian | Neighborhood   |                    | П                   | П                | 2                                            |             | T             | Т                       |           | T        | П                   |             |              |                   |                 |                | T                                     | П               | 1 1       |              |                  | 1                 | 1          | 1                        |                          | 1              | T              | T              | П            | 1                  | T         |                         |                       |
| Reta Huskey Park                     | 9     | City of Meridian | Neighborhood   |                    |                     | П                | 1                                            |             | T             | Т                       |           | T        | П                   | 1           |              |                   |                 |                | T                                     | П               | 1 1       |              | 3                | 1                 | П          |                          |                          | П              | 1              | T              | П            | 1                  | T         |                         |                       |
| Seasons Park                         | 7     | City of Meridian | Neighborhood   |                    |                     | П                | 2                                            |             | T             | Т                       |           | T        | П                   |             |              |                   |                 |                | T                                     | П               | 1 1       |              |                  | 1                 | 1          | 1                        |                          | 1              | T              | T              | П            |                    | T         |                         |                       |
| Settlers Village Park                | 0.6   | City of Meridian | Neighborhood   | П                  |                     |                  |                                              |             |               |                         |           |          | П                   |             |              |                   |                 |                |                                       | П               | 1         |              |                  |                   | П          |                          |                          |                |                |                |              |                    |           | П                       |                       |
| City Hall Plaza                      | 1     | City of Meridian | Special Use    |                    | П                   | П                |                                              | П           |               |                         | П         | 1        |                     | 1           |              |                   |                 | $\Box$         |                                       | П               |           | 1            |                  |                   | 1          |                          |                          |                | 1              |                |              | 1                  |           | П                       | 1                     |
| Fire Station No.4 Park               | 1     | City of Meridian | Special Use    |                    |                     | П                |                                              |             |               |                         |           |          |                     |             |              |                   |                 |                |                                       | П               |           | 1            |                  |                   | П          |                          |                          |                |                |                | П            | 1                  |           |                         |                       |
| Generations Plaza                    | 0.2   | City of Meridian | Special Use    |                    | 1                   | Ħ                |                                              | П           |               |                         |           |          | П                   | 1           |              |                   |                 |                | 1                                     | П               |           |              |                  |                   | П          |                          |                          |                | T              |                |              | 1                  |           | П                       |                       |
| Meridian Swimming Pool               | - 1   | City of Meridian | Special Use    | 1 1                | П                   | П                |                                              | 1           |               |                         | П         |          | П                   | T           |              |                   |                 | П              |                                       | П               |           |              |                  | Т                 | П          |                          | Т                        | П              | T              |                | П            |                    |           | П                       |                       |
| Lakeview Golf Course                 | 120   | City of Meridian | Golf           | П                  | П                   | П                |                                              |             |               |                         | П         |          | П                   | T           |              |                   | 1               | 1 1            |                                       | П               |           |              |                  | Т                 | П          |                          | Т                        | П              | T              |                | П            |                    |           |                         |                       |
| Ten Mile Trailhead                   | - 1   | City of Meridian | Trailhead      | П                  | П                   | П                |                                              |             |               |                         | П         |          | П                   |             |              |                   |                 | П              |                                       | П               |           |              |                  | Т                 | П          |                          |                          | П              | T              |                | П            |                    | 1         | П                       |                       |
| West Meridian Regional Park Property | 46    | City of Meridian | Future         | П                  |                     | П                |                                              |             |               |                         |           |          | 1                   |             |              |                   |                 | П              |                                       | П               |           |              |                  |                   | П          |                          |                          | П              |                |                |              |                    |           | П                       |                       |
| Meridian Subtota                     |       |                  |                | 1 1                | 4                   | 3                | 16 1                                         | 8           | 17            | 1 1                     | 2         | 1 2      | 1                   | 3 5         | 1 :          | 2 1               | 1 1             | 1 1            | 2 1                                   | 2               | 15 16     | 8            | 10 3             | 16                | 7          | 7 2                      | 1                        | 22 1           | 11 1           | 1              | 7            | 13                 | 2 2       | 3                       | 2 1                   |