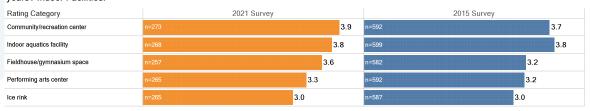

# **Future Needs-Indoor Facilities**

Future needs for indoor and outdoor facilities are similar across survey years.

Q 13: What are the the greatest needs for indoor and outdoor facilities to be added, expanded, or improved in Meridian over the next 5 or 10 years? Indoor Facilities: