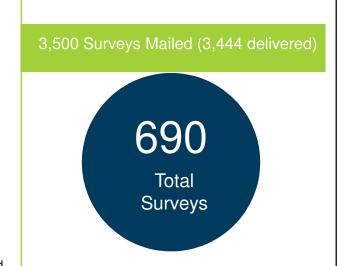

# **Primary methods:**

1 = Statistically Valid (Invitation Survey)
 Mailed survey with an option to complete online through password protected website.

Invitation Online and Paper 312 - surveys completed +/- 5.5% Margin of Error

2 = Open Link Survey Online survey available to all residents of the City of Meridian.

b

378 - Open Link Surveys Completed

5