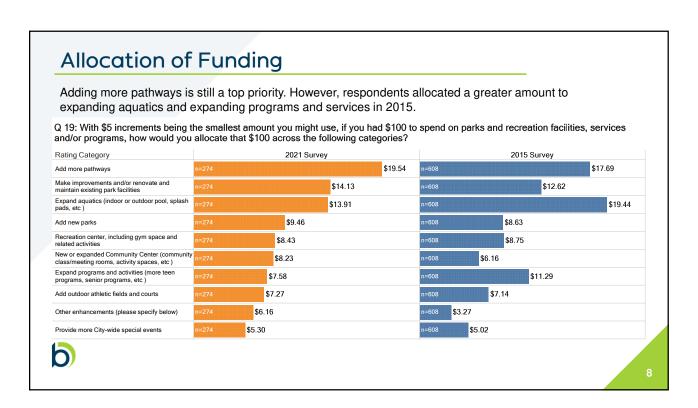

# **Recurring Themes**

- Continue to create a connected community through pathway development
- Maintain quality of maintenance level of service and funding
- Find future locations for parks to stay ahead of future development and in underserved areas of the community
- Keep up with future changing demographics that comes with growth
- Community center/recreation center are the community's greatest need for indoor facilities
- Pathways and trails are the community's greatest need for outdoor facilities
- Shade and communication are the top 2 areas to address to increase participation
- Email and social media are top 2 best ways to communicate about programs and services