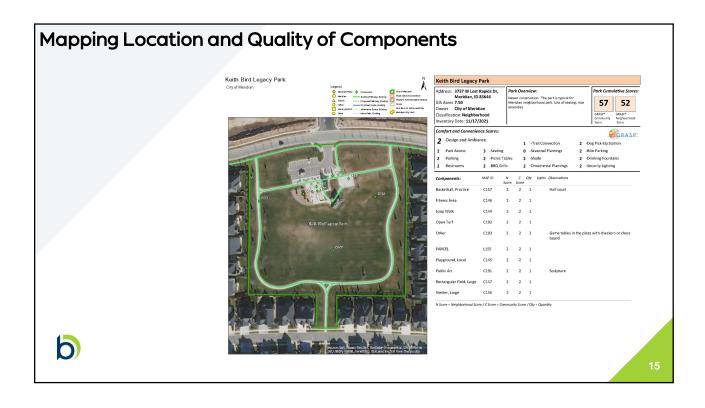

## Commission Feedback:

- **John Nesmith** Will BerryDunn analyze the parts of the city that are not served with pathways and sidewalks and make it a part of their process to give the MPR Department direction? The City has completed its own Pathways Master Plan. Therefore, BerryDunn staff looked at the plan and reviewed it related to their inventory level of service analysis. They do have some analysis of that within the MPR Master Plan Update and some recommendations for expansion which coincides with the Pathways Master Plan.
- **Jo Greer** What are the population numbers based off of in Art's PowerPoint? *They were taken through Esri, the system BerryDunn uses.*She expressed her excitement to see the growth from a few years back to present day in terms of trees to address the lack of shade concern, etc.
- **Jennifer Bobo** In the final MPR Master Plan Update, will it have the rating for each of the parks for the different amenities? *Yes. The full document will be noted in the appendix.* How many of the parks were classified as a 1? *None of Meridian's parks were classified as a 1 overall; they were scored higher.*

| Park or Facility                     | Acres | Ownership        | Classification | Aquatics, Lap Pool | Aquatics, Spray Pad | Basketball Court | Sasketball, Practice<br>Climbing, Designated | Concessions | Diamond Field | Diamond Field, Practice | Disc Golf | Sog Park | Equestrian Facility | Event Space | Iness Course | Sarden, Community | Sarden, Display | Solf, Practice | Historic Feature<br>Horseshoe Complex | Horseshoe Court | Joop Walk | Passive Node | Pickleball Court | Playground, Local | Jublic Art | Rectangular Field, Large | Rectangular Field, Small | Shelter, Large | Shetter, Small | Fennis Complex | Fennis Court | Frail Access Point | frailhead | Nater Access, Developed | Mater Access, General |
|--------------------------------------|-------|------------------|----------------|--------------------|---------------------|------------------|----------------------------------------------|-------------|---------------|-------------------------|-----------|----------|---------------------|-------------|--------------|-------------------|-----------------|----------------|---------------------------------------|-----------------|-----------|--------------|------------------|-------------------|------------|--------------------------|--------------------------|----------------|----------------|----------------|--------------|--------------------|-----------|-------------------------|-----------------------|
| Discovery Park                       | 27    | City of Meridian | Regional       | П                  | 1                   | П                | 1                                            | 1           | 2             | Т                       | П         | 1        | П                   | 1           | П            |                   |                 | П              |                                       | П               | 1 1       |              | Т                | 1                 | П          | T                        | Т                        | 2              | 1              |                | П            | T                  | T         |                         | Т                     |
| Julius M. Kleiner Park               | 58    | City of Meridian | Regional       |                    | 1                   | 1                | 1                                            | 1           |               | T                       | П         | 1        |                     | 1 1         |              | 2 1               | 1               |                | 1                                     | П               | 3 1       | 3            | 4 1              | 2                 | 1          |                          |                          | 3              | 2              |                | П            | 1                  | 1         | 3                       | 1                     |
| Settlers Park                        | 58    | City of Meridian | Regional       | Πİ                 | 1                   | П                | 1                                            | 2           | 8             | 1                       | 1         |          | П                   | T           | П            | П                 | П               | П              | 1                                     | П               | 1         | П            | 3 1              |                   | П          | 1                        | Т                        | 2              | 2              | 1              | 7            | T                  | T         | П                       | П                     |
| Bear Creek Park                      | 19    | City of Meridian | Community      |                    | П                   |                  | 2                                            | 1           | 2             |                         | 1         |          | П                   |             |              | П                 |                 | П              |                                       |                 | 1 1       |              |                  | 1                 | П          |                          | 1                        | 1              | 1              |                |              | 1                  |           |                         |                       |
| Fuller Park                          | 23    | City of Meridian | Community      | П                  | П                   | П                |                                              | 1           | 3             |                         | П         |          | П                   | 1           |              |                   | П               | П              |                                       | П               | 1         | 1            | 1                |                   | П          |                          |                          | 4              | T              |                | П            | 1                  | 1         |                         | 1                     |
| Heroes Park                          | 30    | City of Meridian | Community      | П                  | П                   | 1                | 2                                            | 1           |               |                         |           |          |                     |             |              |                   | П               | П              |                                       | П               | 1         | 1            |                  | 1                 | П          | 1                        |                          | 1              | 1              |                | П            | 1                  |           |                         |                       |
| Hilsdale Park                        | 10    | City of Meridian | Community      | П                  | 1                   | П                |                                              |             |               |                         | П         |          | П                   |             | 1            | П                 | П               | П              |                                       | П               | 1 1       |              |                  | 1                 | П          |                          |                          | 2              | T              |                | П            | 1                  |           | П                       |                       |
| Storey Park                          | 18    | City of Meridian | Community      | П                  | П                   | П                | T                                            |             | 2             | T                       | П         | 1        | П                   |             | П            | П                 | П               | П              |                                       | 2               | 1         | 1            | T                | 1                 | П          |                          | Т                        | 1              | 1              |                | П            | T                  | T         | П                       | T                     |
| Tully Park                           | 19    | City of Meridian | Community      | П                  | П                   | 1                | T                                            | 1           | 2             | T                       | П         | Т        | П                   | 1           | П            | П                 | П               | П              |                                       | П               | 1 1       |              | T                | 1                 | П          | 1                        | Т                        | 1              | 1 1            |                | П            | 1                  | T         | П                       | T                     |
| 8th Street Park                      | 3     | City of Meridian | Neighborhood   |                    |                     | П                |                                              |             |               | Т                       |           |          |                     |             |              |                   |                 |                | T                                     | П               | 1         |              |                  | 1                 | П          |                          |                          | 1              | T              |                | П            | 1                  | 1         |                         |                       |
| Centennial Park                      | 0.4   | City of Meridian | Neighborhood   | П                  | П                   | П                | 1                                            |             | T             | Т                       |           | T        | П                   |             |              |                   |                 |                | T                                     | П               | 1         |              |                  | 1                 | 1          | Т                        |                          | 1              | T              | Т              | П            | 1                  | T         |                         |                       |
| Champion Park                        | 6     | City of Meridian | Neighborhood   | П                  | П                   | П                | 2                                            |             | T             | Т                       | П         |          | П                   |             |              |                   |                 |                |                                       | П               | 1 1       |              | T                | 1                 | 1          | 1                        | Т                        | 1              | T              | T              | П            |                    | T         | П                       |                       |
| Chateau Park                         | 7     | City of Meridian | Neighborhood   | П                  | П                   | П                | 2                                            |             | T             | 1                       | П         |          | П                   |             |              |                   |                 |                |                                       | П               | 1 1       |              | T                | 1                 | П          | 1                        | Т                        | П              | 1              | T              | П            | 1                  | T         | П                       |                       |
| Gordon Harris Park                   | 11    | City of Meridian | Neighborhood   |                    | П                   | П                |                                              |             | T             | Т                       |           | T        | П                   |             |              |                   |                 |                | T                                     | П               | 1 1       |              |                  | 1                 | П          | 1                        |                          | 1              | T              | T              | П            |                    | T         |                         |                       |
| Keith Bird Legacy Park               | 8     | City of Meridian | Neighborhood   |                    | П                   | П                | 1                                            |             | T             | Т                       |           | T        | П                   | 1           |              |                   |                 |                | T                                     | П               | 1 1       |              |                  | 1                 | 1          | 1                        |                          | 1              | T              | T              | П            |                    | T         |                         |                       |
| Renaissance Park                     | 7     | City of Meridian | Neighborhood   |                    | П                   | П                | 2                                            |             | T             | Т                       |           | T        | П                   |             |              |                   |                 |                | T                                     | П               | 1 1       |              |                  | 1                 | 1          | 1                        |                          | 1              | T              | T              | П            | 1                  | T         |                         |                       |
| Reta Huskey Park                     | 9     | City of Meridian | Neighborhood   |                    |                     | П                | 1                                            |             | T             | Т                       |           | T        | П                   | 1           |              |                   |                 |                | T                                     | П               | 1 1       |              | 3                | 1                 | П          |                          |                          | П              | 1              | T              | П            | 1                  | T         |                         |                       |
| Seasons Park                         | 7     | City of Meridian | Neighborhood   |                    |                     | П                | 2                                            |             | T             | Т                       |           | T        | П                   |             |              |                   |                 |                | T                                     | П               | 1 1       |              |                  | 1                 | 1          | 1                        |                          | 1              | T              | T              | П            |                    | T         |                         |                       |
| Settlers Village Park                | 0.6   | City of Meridian | Neighborhood   | П                  |                     |                  |                                              |             |               |                         |           |          | П                   |             |              |                   |                 |                |                                       | П               | 1         |              |                  |                   | П          |                          |                          |                |                |                |              |                    |           | П                       |                       |
| City Hall Plaza                      | 1     | City of Meridian | Special Use    |                    | П                   | П                |                                              | П           |               |                         | П         | 1        |                     | 1           |              |                   |                 | $\Box$         |                                       | П               |           | 1            |                  |                   | 1          |                          |                          |                | 1              |                |              | 1                  |           | П                       | 1                     |
| Fire Station No.4 Park               | 1     | City of Meridian | Special Use    |                    |                     | П                |                                              |             |               |                         |           |          |                     |             |              |                   |                 |                |                                       | П               |           | 1            |                  |                   | П          |                          |                          |                |                |                | П            | 1                  |           |                         |                       |
| Generations Plaza                    | 0.2   | City of Meridian | Special Use    |                    | 1                   | Ħ                |                                              | П           |               |                         |           |          | П                   | 1           |              |                   |                 |                | 1                                     | П               |           |              |                  |                   | П          |                          |                          |                | T              |                |              | 1                  |           | П                       |                       |
| Meridian Swimming Pool               | - 1   | City of Meridian | Special Use    | 1 1                | П                   | П                |                                              | 1           |               |                         | П         |          | П                   | T           |              |                   |                 | П              |                                       | П               |           |              |                  | Т                 | П          |                          | Т                        | П              | T              |                | П            |                    |           | П                       |                       |
| Lakeview Golf Course                 | 120   | City of Meridian | Golf           | П                  | П                   | П                |                                              |             |               |                         | П         |          | П                   | T           |              |                   | 1               | 1 1            |                                       | П               |           |              |                  | Т                 | П          |                          | Т                        | П              | T              |                | П            |                    |           |                         |                       |
| Ten Mile Trailhead                   | - 1   | City of Meridian | Trailhead      | П                  | П                   | П                |                                              |             |               |                         | П         |          | П                   |             |              |                   |                 | П              |                                       | П               |           |              |                  | Т                 | П          |                          |                          | П              | T              |                | П            |                    | 1         | П                       |                       |
| West Meridian Regional Park Property | 46    | City of Meridian | Future         | П                  |                     | П                |                                              |             |               |                         |           |          | 1                   |             |              |                   |                 | П              |                                       | П               |           |              |                  |                   | П          |                          |                          | П              |                |                |              |                    |           | П                       |                       |
| Meridian Subtota                     |       |                  |                | 1 1                | 4                   | 3                | 16 1                                         | 8           | 17            | 1 1                     | 2         | 1 2      | 1                   | 3 5         | 1 :          | 2 1               | 1 1             | 1 1            | 2 1                                   | 2               | 15 16     | 8            | 10 3             | 16                | 7          | 7 2                      | 1                        | 22 1           | 11 1           | 1              | 7            | 13                 | 2 2       | 3                       | 2 1                   |