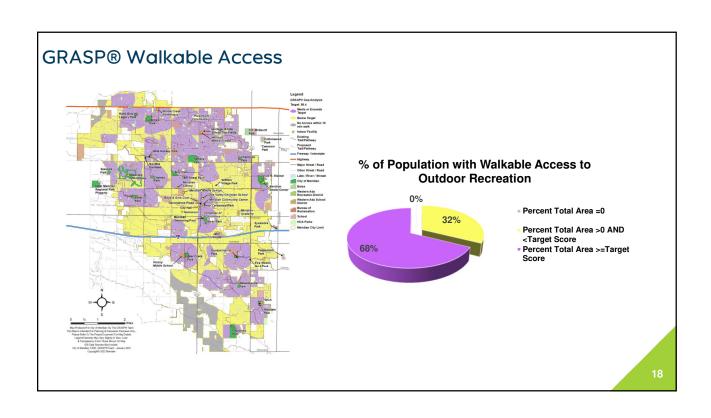

# GRASP®: a look back

| Year                                        | 2022    | 2015   |
|---------------------------------------------|---------|--------|
| Population                                  | 124,790 | 94,289 |
| City Limit (Acres)                          | 23,191  | 18,159 |
| # of Sites (Parks, Facilties, etc.)         | 25      | 21     |
| Total # of Components                       | 256     | 207    |
| Total GRASP® Value (Entire System)          | 1694    | 1317   |
| GRASP® Index                                | 14      | 14     |
| Ave. Score per Site                         | 67.8    | 62.7   |
| % of Total Area w/LOS >0                    | 97%     | 98%    |
| Average LOS per Acres Served                | 179     | 196    |
| Components Per Capita                       | 2       | 2      |
| Average LOS/Population Density              | 33      | 38     |
| Population Density (per acre)               | 5.4     | 5.2    |
| % of Population with Walkable Target Access | 68%     | 50%    |
| People per Park                             | 4992    | 4490   |
| Park per 1k People                          | 0.20    | 0.22   |