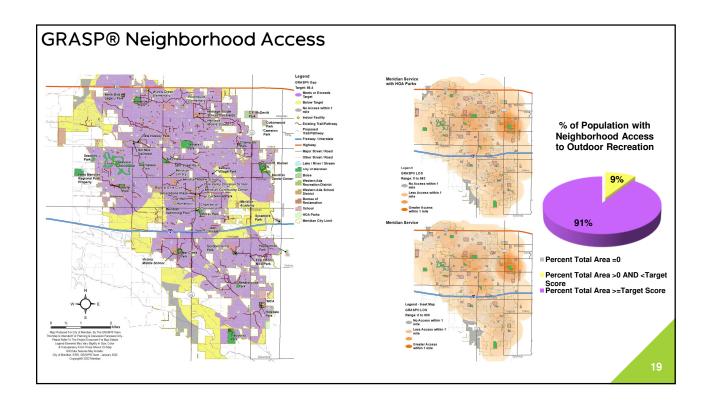

# GRASP®: a look back

| Year                                        | 2022    | 2015   |
|---------------------------------------------|---------|--------|
| Population                                  | 124,790 | 94,289 |
| City Limit (Acres)                          | 23,191  | 18,159 |
| # of Sites (Parks, Facilties, etc.)         | 25      | 21     |
| Total # of Components                       | 256     | 207    |
| Total GRASP® Value (Entire System)          | 1694    | 1317   |
| GRASP® Index                                | 14      | 14     |
| Ave. Score per Site                         | 67.8    | 62.7   |
| % of Total Area w/LOS >0                    | 97%     | 98%    |
| Average LOS per Acres Served                | 179     | 196    |
| Components Per Capita                       | 2       | 2      |
| Average LOS/Population Density              | 33      | 38     |
| Population Density (per acre)               | 5.4     | 5.2    |
| % of Population with Walkable Target Access | 68%     | 50%    |
| People per Park                             | 4992    | 4490   |
| Park per 1k People                          | 0.20    | 0.22   |