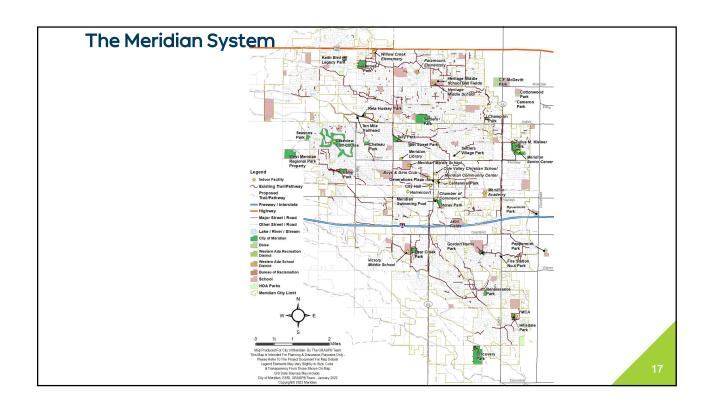

| Park or Facility                     | Acres | Ownership        | Classification | Aquatics, Lap Pool | Aquatics, Spray Pad | Basketball Court | Sasketball, Practice<br>Climbing, Designated | Concessions | Diamond Field | Diamond Field, Practice | Disc Golf | Sog Park | Equestrian Facility | Event Space | Iness Course | Sarden, Community | Sarden, Display | Solf, Practice | Historic Feature<br>Horseshoe Complex | Horseshoe Court | Joop Walk | Passive Node | Pickleball Court | Playground, Local | Jublic Art | Rectangular Field, Large | Rectangular Field, Small | Shelter, Large | Shetter, Small | Fennis Complex | Fennis Court | Frail Access Point | frailhead | Nater Access, Developed | Mater Access, General |
|--------------------------------------|-------|------------------|----------------|--------------------|---------------------|------------------|----------------------------------------------|-------------|---------------|-------------------------|-----------|----------|---------------------|-------------|--------------|-------------------|-----------------|----------------|---------------------------------------|-----------------|-----------|--------------|------------------|-------------------|------------|--------------------------|--------------------------|----------------|----------------|----------------|--------------|--------------------|-----------|-------------------------|-----------------------|
| Discovery Park                       | 27    | City of Meridian | Regional       | П                  | 1                   | П                | 1                                            | 1           | 2             | Т                       | П         | 1        | П                   | 1           | П            |                   |                 | П              |                                       | П               | 1 1       |              | Т                | 1                 | П          | T                        | Т                        | 2              | 1              |                | П            | T                  | T         |                         | Т                     |
| Julius M. Kleiner Park               | 58    | City of Meridian | Regional       |                    | 1                   | 1                | 1                                            | 1           |               | T                       | П         | 1        |                     | 1 1         |              | 2 1               | 1               |                | 1                                     | П               | 3 1       | 3            | 4 1              | 2                 | 1          |                          |                          | 3              | 2              |                | П            | 1                  | 1         | 3                       | 1                     |
| Settlers Park                        | 58    | City of Meridian | Regional       | Πİ                 | 1                   | П                | 1                                            | 2           | 8             | 1                       | 1         |          | П                   | T           | П            | П                 | П               | П              | 1                                     | П               | 1         | П            | 3 1              |                   | П          | 1                        | Т                        | 2              | 2              | 1              | 7            | T                  | T         | П                       | П                     |
| Bear Creek Park                      | 19    | City of Meridian | Community      |                    | П                   |                  | 2                                            | 1           | 2             |                         | 1         |          | П                   |             |              | П                 |                 | П              |                                       |                 | 1 1       |              |                  | 1                 | П          |                          | 1                        | 1              | 1              |                |              | 1                  |           |                         |                       |
| Fuller Park                          | 23    | City of Meridian | Community      | П                  | П                   | П                |                                              | 1           | 3             |                         | П         |          | П                   | 1           |              |                   | П               | П              |                                       | П               | 1         | 1            | 1                |                   | П          |                          |                          | 4              | T              |                | П            | 1                  | 1         |                         | 1                     |
| Heroes Park                          | 30    | City of Meridian | Community      | П                  | П                   | 1                | 2                                            | 1           |               |                         |           |          |                     |             |              |                   | П               | П              |                                       | П               | 1         | 1            |                  | 1                 | П          | 1                        |                          | 1              | 1              |                | П            | 1                  |           |                         |                       |
| Hilsdale Park                        | 10    | City of Meridian | Community      | П                  | 1                   | П                |                                              |             |               |                         | П         |          | П                   |             | 1            | П                 | П               | П              |                                       | П               | 1 1       |              |                  | 1                 | П          |                          |                          | 2              | T              |                | П            | 1                  |           | П                       |                       |
| Storey Park                          | 18    | City of Meridian | Community      | П                  | П                   | П                | T                                            |             | 2             | T                       | П         | 1        | П                   |             | П            | П                 | П               | П              |                                       | 2               | 1         | 1            | T                | 1                 | П          |                          | Т                        | 1              | 1              |                | П            | T                  | T         | П                       | T                     |
| Tully Park                           | 19    | City of Meridian | Community      | П                  | П                   | 1                | T                                            | 1           | 2             | T                       | П         | Т        | П                   | 1           | П            | П                 | П               | П              |                                       | П               | 1 1       |              | T                | 1                 | П          | 1                        | Т                        | 1              | 1 1            |                | П            | 1                  | T         | П                       | T                     |
| 8th Street Park                      | 3     | City of Meridian | Neighborhood   |                    |                     | П                |                                              |             |               | Т                       |           |          |                     |             |              |                   |                 |                | T                                     | П               | 1         |              |                  | 1                 | П          |                          |                          | 1              | T              |                | П            | 1                  | 1         |                         |                       |
| Centennial Park                      | 0.4   | City of Meridian | Neighborhood   | П                  | П                   | П                | 1                                            |             | T             | Т                       |           | T        | П                   |             |              |                   |                 |                | T                                     | П               | 1         |              |                  | 1                 | 1          | Т                        |                          | 1              | T              | Т              | П            | 1                  | T         |                         |                       |
| Champion Park                        | 6     | City of Meridian | Neighborhood   | П                  | П                   | П                | 2                                            |             | T             | Т                       | П         |          | П                   |             |              |                   |                 |                |                                       | П               | 1 1       |              | T                | 1                 | 1          | 1                        | Т                        | 1              | T              | T              | П            |                    | T         | П                       |                       |
| Chateau Park                         | 7     | City of Meridian | Neighborhood   | П                  | П                   | П                | 2                                            |             | T             | 1                       | П         |          | П                   |             |              |                   |                 |                |                                       | П               | 1 1       |              | T                | 1                 | П          | 1                        | Т                        | П              | 1              | T              | П            | 1                  | T         | П                       |                       |
| Gordon Harris Park                   | 11    | City of Meridian | Neighborhood   |                    | П                   | П                |                                              |             | T             | Т                       |           | T        | П                   |             |              |                   |                 |                | T                                     | П               | 1 1       |              |                  | 1                 | П          | 1                        |                          | 1              | T              | T              | П            |                    | T         |                         |                       |
| Keith Bird Legacy Park               | 8     | City of Meridian | Neighborhood   |                    | П                   | П                | 1                                            |             | T             | Т                       |           | T        | П                   | 1           |              |                   |                 |                | T                                     | П               | 1 1       |              |                  | 1                 | 1          | 1                        |                          | 1              | T              | T              | П            |                    | T         |                         |                       |
| Renaissance Park                     | 7     | City of Meridian | Neighborhood   |                    | П                   | П                | 2                                            |             | T             | Т                       |           | T        | П                   |             |              |                   |                 |                | T                                     | П               | 1 1       |              |                  | 1                 | 1          | 1                        |                          | 1              | T              | T              | П            | 1                  | T         |                         |                       |
| Reta Huskey Park                     | 9     | City of Meridian | Neighborhood   |                    |                     | П                | 1                                            |             | T             | Т                       |           | T        | П                   | 1           |              |                   |                 |                | T                                     | П               | 1 1       |              | 3                | 1                 | П          |                          |                          | П              | 1              | T              | П            | 1                  | T         |                         |                       |
| Seasons Park                         | 7     | City of Meridian | Neighborhood   |                    |                     | П                | 2                                            |             | T             | Т                       |           | T        | П                   |             |              |                   |                 |                | T                                     | П               | 1 1       |              |                  | 1                 | 1          | 1                        |                          | 1              | T              | T              | П            |                    | T         |                         |                       |
| Settlers Village Park                | 0.6   | City of Meridian | Neighborhood   | П                  |                     |                  |                                              |             |               |                         |           |          | П                   |             |              |                   |                 |                |                                       | П               | 1         |              |                  |                   | П          |                          |                          |                |                |                |              |                    |           | П                       |                       |
| City Hall Plaza                      | 1     | City of Meridian | Special Use    |                    | П                   | П                |                                              | П           |               |                         | П         | 1        |                     | 1           |              |                   |                 | $\Box$         |                                       | П               |           | 1            |                  |                   | 1          |                          |                          |                | 1              |                |              | 1                  |           | П                       | 1                     |
| Fire Station No.4 Park               | 1     | City of Meridian | Special Use    |                    |                     | П                |                                              |             |               |                         |           |          |                     |             |              |                   |                 |                |                                       | П               |           | 1            |                  |                   | П          |                          |                          |                |                |                | П            | 1                  |           |                         |                       |
| Generations Plaza                    | 0.2   | City of Meridian | Special Use    |                    | 1                   | Ħ                |                                              | П           |               |                         |           |          | П                   | 1           |              |                   |                 |                | 1                                     | П               |           |              |                  |                   | П          |                          |                          |                | T              |                |              | 1                  |           | П                       |                       |
| Meridian Swimming Pool               | - 1   | City of Meridian | Special Use    | 1 1                | П                   | П                |                                              | 1           |               |                         | П         |          | П                   | T           |              |                   |                 | П              |                                       | П               |           |              |                  | Т                 | П          |                          | Т                        | П              | T              |                | П            |                    |           | П                       |                       |
| Lakeview Golf Course                 | 120   | City of Meridian | Golf           | П                  | П                   | П                |                                              |             |               |                         | П         |          | П                   | T           |              |                   | 1               | 1 1            |                                       | П               |           |              |                  | Т                 | П          |                          | Т                        | П              | T              |                | П            |                    |           |                         |                       |
| Ten Mile Trailhead                   | - 1   | City of Meridian | Trailhead      | П                  | П                   | П                |                                              |             |               |                         | П         |          | П                   |             |              |                   |                 | П              |                                       | П               |           |              |                  | Т                 | П          |                          |                          | П              | T              |                | П            |                    | 1         | П                       |                       |
| West Meridian Regional Park Property | 46    | City of Meridian | Future         | П                  |                     | П                |                                              |             |               |                         |           |          | 1                   |             |              |                   |                 | П              |                                       | П               |           |              |                  |                   | П          |                          |                          | П              |                |                |              |                    |           | П                       |                       |
| Meridian Subtota                     |       |                  |                | 1 1                | 4                   | 3                | 16 1                                         | 8           | 17            | 1 1                     | 2         | 1 2      | 1                   | 3 5         | 1 :          | 2 1               | 1 1             | 1 1            | 2 1                                   | 2               | 15 16     | 8            | 10 3             | 16                | 7          | 7 2                      | 1                        | 22 1           | 11 1           | 1              | 7            | 13                 | 2 2       | 3                       | 2 1                   |