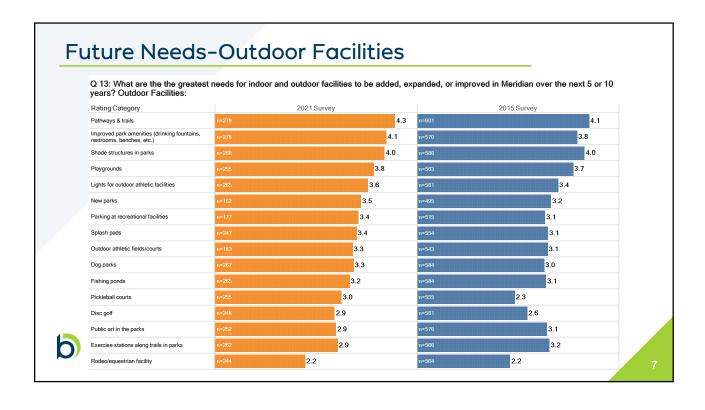

# **Future Needs-Indoor Facilities**

Future needs for indoor and outdoor facilities are similar across survey years.

Q 13: What are the the greatest needs for indoor and outdoor facilities to be added, expanded, or improved in Meridian over the next 5 or 10 years? Indoor Facilities: