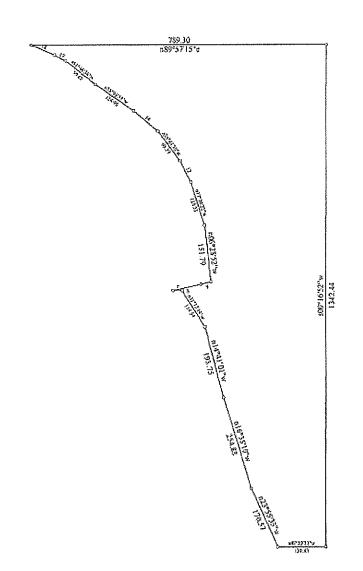

Exhibit B

Shafer View Terrace H-2020-0117

- The second sec

| Title:                           |                                                | Date: 01-06-2020                 |
|----------------------------------|------------------------------------------------|----------------------------------|
| Scale: 1 inch = 200 feet         | File:                                          |                                  |
| Tract I: 10.661 Acres: 464381 Sq | Feet: C.osure = n63.4107w 0.01 Feet: Precision | =1/331449: Perimeter = 3968 Feet |
| 001~s00.1652w 1342.44            | 008=n77.1936e 75.47                            | 015**n55.0559w 124.96            |
| 002-n89.5231w 130.43             | 009-n75.3704e 27.30                            | 016=n51.4638w 99.63              |
| 003=n23.5533w 170.57             | 010=n06.2852w 151.79                           | 017=n61.3651w 33.43              |
| 004=n16.3510w 254.88             | 0] 1=n17.2622w 120.33                          | 013=n67.0546w 68.04              |
| 005=n14,4101w 193.75             | 0]2=n25.5009w 63.86                            | 019=n89.5715e 789.30             |
| 006=n31.1514w 114.54             | 013=n36.4130w 99.39                            |                                  |
| 007-n89.5231w 23.81              | 014=n50.0315w 84.54                            |                                  |