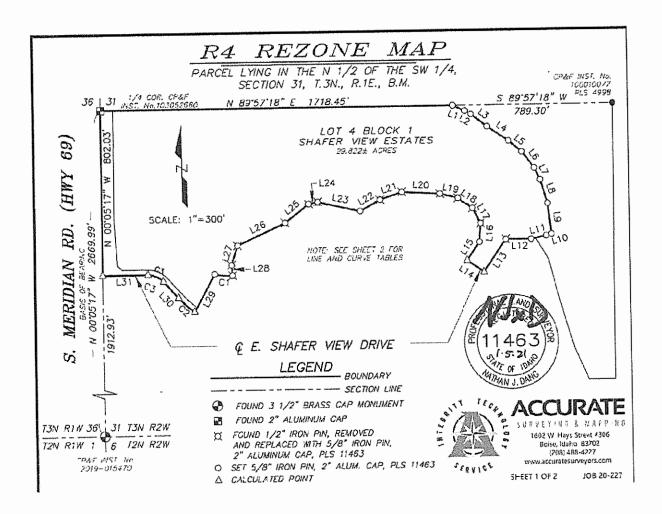

Exhibit B

Shafer View Terrace H-2020-0117

- The second sec

| Title:                           |                                                | Date: 01-06-2020                 |
|----------------------------------|------------------------------------------------|----------------------------------|
| Scale: 1 inch = 200 feet         | File:                                          |                                  |
| Tract I: 10.661 Acres: 464381 Sq | Feet: C.osure = n63.4107w 0.01 Feet: Precision | =1/331449: Perimeter = 3968 Feet |
| 001~s00.1652w 1342.44            | 008=n77.1936e 75.47                            | 015**n55.0559w 124.96            |
| 002-n89.5231w 130.43             | 009-n75.3704e 27.30                            | 016=n51.4638w 99.63              |
| 003=n23.5533w 170.57             | 010=n06.2852w 151.79                           | 017=n61.3651w 33.43              |
| 004=n16.3510w 254.88             | 0] 1=n17.2622w 120.33                          | 013=n67.0546w 68.04              |
| 005=n14,4101w 193.75             | 0]2=n25.5009w 63.86                            | 019=n89.5715e 789.30             |
| 006=n31.1514w 114.54             | 013=n36.4130w 99.39                            |                                  |
| 007-n89.5231w 23.81              | 014=n50.0315w 84.54                            |                                  |