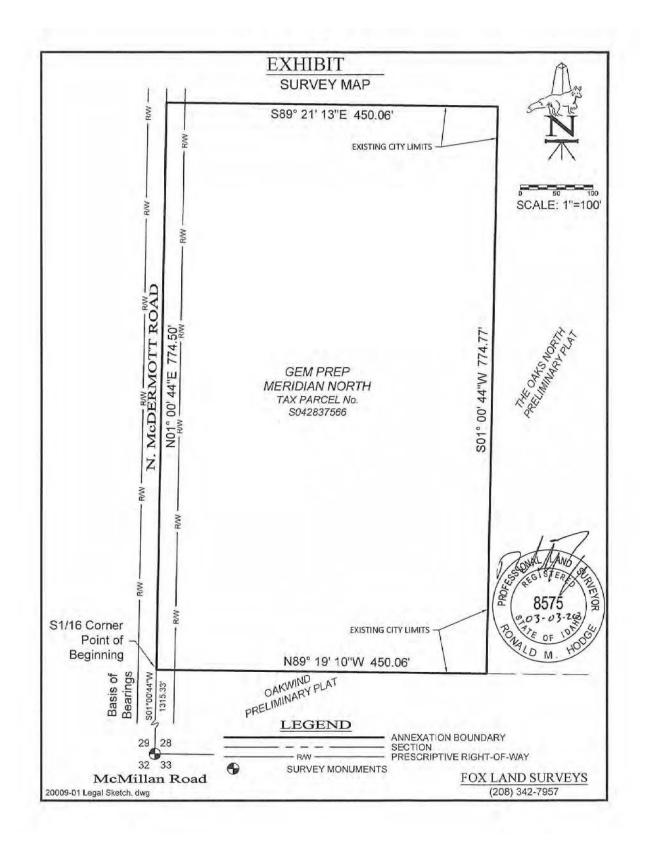

## EXHIBIT \_\_\_\_\_ ANNEXATION DESCRIPTION GEM PREP MERIDIAN NORTH TAX PARCEL NO. S042832566

A parcel of land within the Southwest 1/4 of the Northwest 1/4 of the Southwest 1/4 of Section 28, Township 4 North, Range 1 West, Boise Meridian, Ada County, Idaho, and more particularly described as follows.

**COMMENCING** at the Southwest Corner of Section 28 monumented by a found brass cap as described in CP&F Instrument No. 2019-017185 at the intersection of N. McDermott Road and W. McMillan Road, thence along the section line, North 01°00'44" East, 1315.33 feet to the S 1/16 Corner to Sections 28 & 29, the southwest corner of the Gem Prep Meridian North parcel and the **POINT OF BEGINNING**;

Thence continuing North 01°00'44" East, 774.50 feet to the northwest corner of the Gem Prep Meridian North parcel and the existing limits of Meridian City;

Thence along the existing limits of Meridian City and The Oaks North preliminary plat boundary, South 89°21'13" East, 450.06 feet to the northeast corner of the Gem Prep Meridian North parcel;

Thence continuing along the existing limits of Meridian City and The Oaks North preliminary plat boundary, South 01°00'44" West, 774.77 feet to the southeast corner of the Gem Prep Meridian North parcel;

Thence along the existing limits of Meridian City and the Oakwind preliminary plat boundary, North 89°19'10" West, 450.06 feet to the **POINT OF BEGINNING.** 

Containing 8.00 acres more or less. Refer to the attached EXHIBIT Survey Map. END OF DESCRIPTION

Prepared by: Ronald M. Hodge, PLS 03-03-2020

LAND ONAL

680 S. Progress Ave., Suite #2B • Meridian, Idaho 83642 • Tel: 208-342-7957 • Web: hmh-llc.com Equal Opportunity Employer