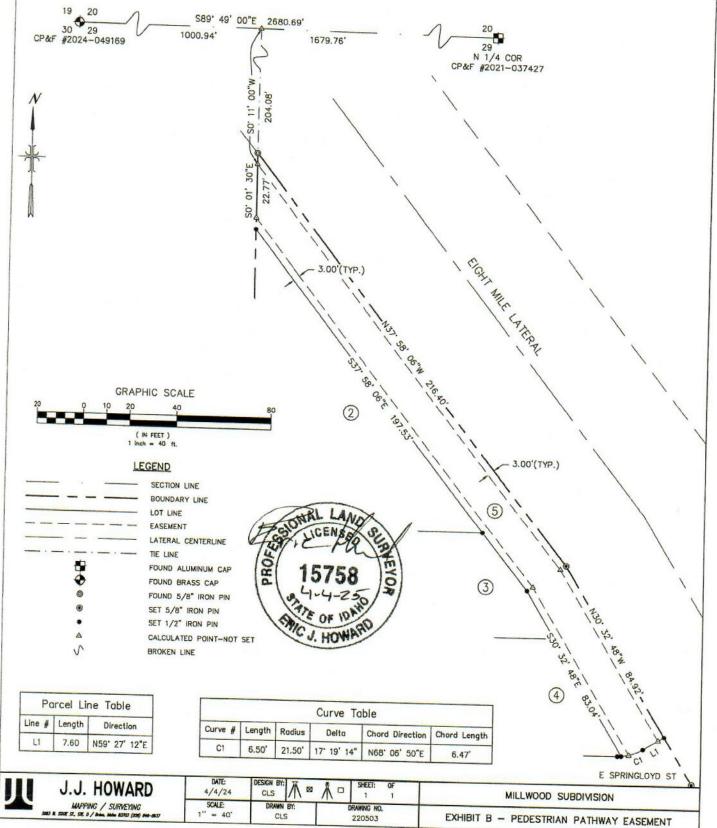

EXHIBIT B - PEDESTRIAN PATHWAY EASEMENT DRAWING SHOWING A PEDESTRIAN PATHWAY EASEMENT FOR MILLWOOD SUBDIVISION LYING IN THE NW 1/4 OF SECTION 29, T.3N., R.1E., B.M., ADA COUNTY, IDAHO, 2025.

| SCALE: DRAWN BY: DRAWING NO. | 4/4/24 | CLS /            | <b>M</b> ∞ | _ \                                                                                                                                                                                                                                                                                                                                                                                                                                                                                                                                                                                                                                                                                                                                                                                                                                                                                                                                                                                                                                                                                                                                                                                                                                                                                                                                                                                                                                                                                                                                                                                                                                                                                                                                                                                                                                                                                                                                                                                                                                                                                                                            | SHEET: OF |  |
|------------------------------|--------|------------------|------------|--------------------------------------------------------------------------------------------------------------------------------------------------------------------------------------------------------------------------------------------------------------------------------------------------------------------------------------------------------------------------------------------------------------------------------------------------------------------------------------------------------------------------------------------------------------------------------------------------------------------------------------------------------------------------------------------------------------------------------------------------------------------------------------------------------------------------------------------------------------------------------------------------------------------------------------------------------------------------------------------------------------------------------------------------------------------------------------------------------------------------------------------------------------------------------------------------------------------------------------------------------------------------------------------------------------------------------------------------------------------------------------------------------------------------------------------------------------------------------------------------------------------------------------------------------------------------------------------------------------------------------------------------------------------------------------------------------------------------------------------------------------------------------------------------------------------------------------------------------------------------------------------------------------------------------------------------------------------------------------------------------------------------------------------------------------------------------------------------------------------------------|-----------|--|
| 1 - 40 CLS 220503 EXHI       |        | DRAWN BY:<br>CLS | -          | The state of the s | EXHIE     |  |

## Pedestrian Pathway Easement

A pedestrian pathway easement lying in the NW 1/4 of Section 29, Township 3 North, Range 1 East, Boise Meridian, Ada County, Idaho, said parcel being more particularly described as follows:

Commencing at brass cap marking the Northwest corner of Section 29; thence S.89°49'00"E. along the North line of said Section 25 a distance of 1000.94 feet to a point; thence S.00°11'00"W. a distance of 204.08 feet to a point, said point also being the POINT OF BEGINNING;

Thence S.00°01'30"E. a distance of 22.77 feet to a point;

Thence S.37°58'06"E. a distance of 197.53 feet to a point;

Thence S.30°32'48"E. a distance of 83.04 feet to a point;

Thence 6.50 feet along a non-tangent curve to the left, said curve having a radius of 21.50 feet, a delta of 17°19′14″, and a chord bearing N.68°06′50″E. a distance of 6.47 feet to a point;

Thence N.59°27'12"E. a distance of 7.60 feet to a point;

Thence N.30°32'18"W. a distance of 84.92 feet to a point;

Thence N.37°58'06"W. a distance of 216.40 feet to a point also being the POINT OF BEGINNING.

Said easement contains 4078 square feet, more or less.