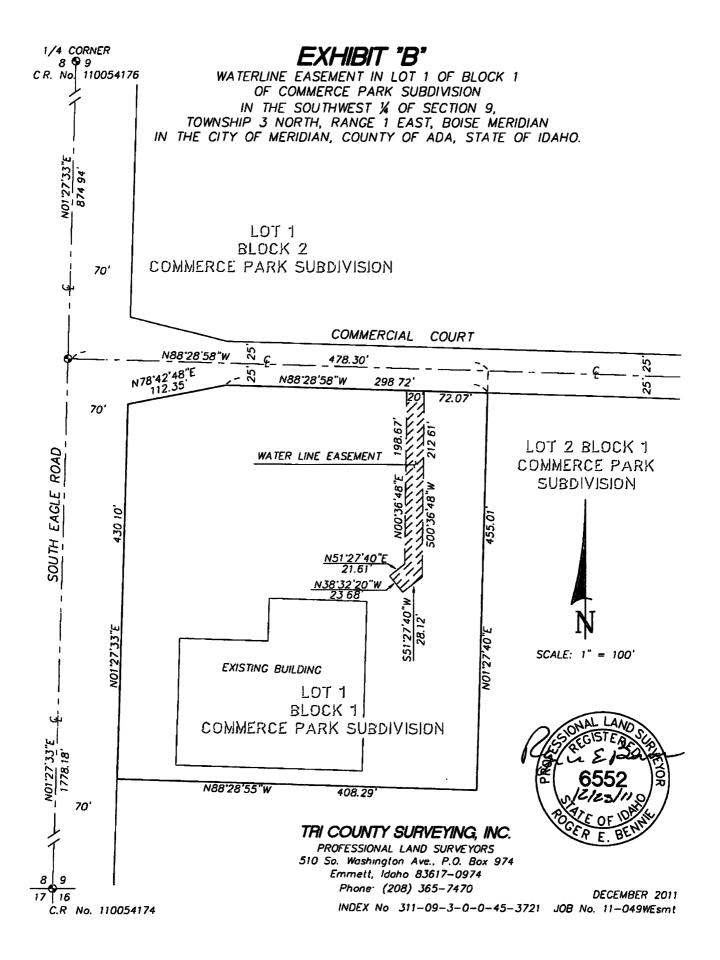

#### Exhibit "A"

Job No. 11-049 December 21, 2011

#### Water Line Easement Description

An easement under, over and across a portion of Lot 1 of Block 1 of Commerce Park Subdivision in the Southwest ¼ of Section 9, Township 3 North, Range 1 East, Boise Meridian, in the City of Meridian, County of Ada, State of Idaho described as follows:

Commencing at the northeast corner of Lot 1 of Block 1 of Commerce Park Subdivision in the Southwest ¼ of Section 9, Township 3 North, Range 1 East, Boise Meridian;

Thence North 88°28'58" West, 72.07 feet, along the north line of said Lot 1, to the Point of Beginning;

Thence South 00°36'48" West, 212.61 feet;

Thence South 51°27'40" West, 28.12 feet;

Thence North 38°32'20" West, 23.68 feet:

Thence North 51°27'40" East, 21.61 feet;

Thence North 00°36'48" East, 198.67 feet to a point on said north line of Lot 1;

Thence South 88°28'58" East, 20.00 feet, along said north line, to the Point of Beginning.

Said easement containing therein a calculated area of 4,701 square feet.

Copyrighted © 2011 by Tri County Surveying, Inc. 510 So. Washington Ave., P.O. Box 974, Emmett, ID 83617-0974

Phone: (208) 365-7470 Fax: (208) 365-2880