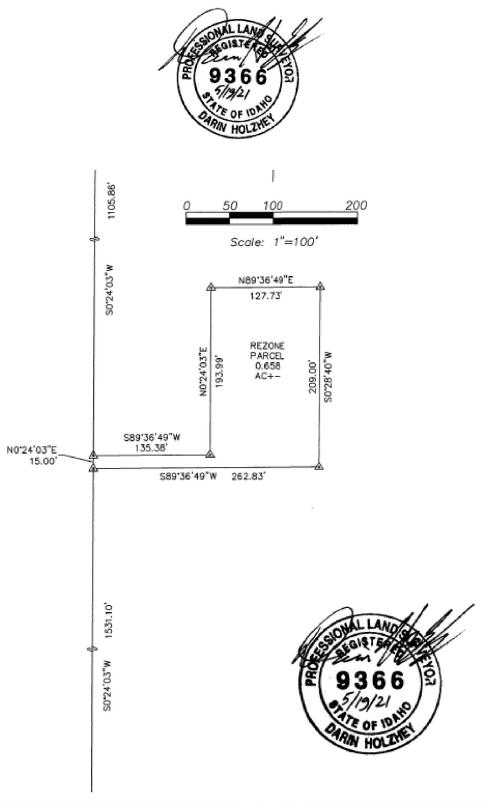

## REZONE

A parcel of land being a portion of Blocks 3 and 4 of the Amended Plat of F.A. Nourse's Third Addition as filed in the office of the Ada County Recorder, Boise, Idaho, in Book 7 of Plats at Page 299 lying in the NW1/4 of Section 7, Township 3 North, Range 1 East, Boise Meridian, Ada County Idaho, more particularly described as follows:

Commencing at northwest corner of Section 7;

Thence S 00° 24' 03" W a distance of 1105.86 feet along the west boundary of the NW1/4 to the **POINT OF BEGINNING**;

Thence N 89° 36' 49" E a distance of 135.38 feet parallel with the north boundary of Block 3;

Thence N 00° 24' 03" E a distance of 193.99 feet parallel with the west boundary Blocks 3 & 4;

Thence N 89° 36' 49" E a distance of 127.73 feet parallel with the north boundary of Block 3 to a point on the east boundary of the west half of Block 4;

Thence S 00° 28' 40" W a distance of 209.00 feet along the east boundary of the west half of Blocks 3 & 4;

Thence S 89° 36' 49" W a distance of 262.83 feet parallel with the north boundary of Block 3 to a point on the west boundary of the NW1/4;

Thence N 00° 24' 03" E a distance of 15.00 feet along the west boundary of the NW1/4 to the **POINT OF BEGINNING**.

SUBJECT TO: All existing rights of way and easements of record or implied appearing on the above-described parcel of land.