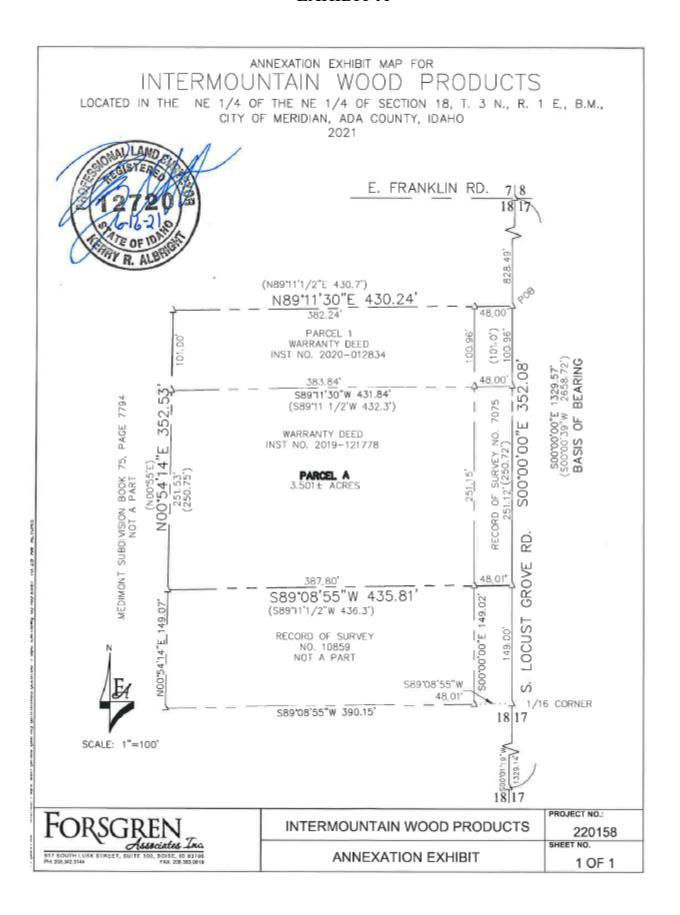

## ANNEXATION DESCRIPTION

A parcel of land described as Parcel 1 in Warranty Deed, Inst. No. 2020-012834, and all that certain Parcel described in Warranty Deed, Inst. No. 2019-121778, located in the Northeast 1/4 of the Northeast 1/4 of Section 18, Township 3 North, Range 1 East, Boise Meridian, City of Meridian, Ada County, ID, more particularly described as follows;

COMMENCING at the Northeast Corner of said Section 18, from which the East 1/4 Corner common to said Section 18 and Section 17, bears, South 00°00'39" West, (which is the basis of bearing for this description), for a distance of 2658.72 feet; thence along the common line of said Sections 18 and 17, South 00°00'00" East, for a distance of 828.49 feet along the centerline of South Locust Grove Road to the POINT OF BEGINNING, from which the North 1/16<sup>th</sup> corner common to Sections 18 and 17 bears, South 00°00'00" East, for a distance of 501.10 feet;

Thence, continuing South 00°00'00" East along said centerline of South Locust Grove Road, for a distance of 352.08 feet to the intersection of said centerline and the easterly prolongation of the northerly boundary line of that certain Parcel shown on Record of Survey No. 10859, Ada County Records;

Thence along said northerly boundary line and the easterly prolongation thereof, South 89°08'55" West (formerly South 89°11'30" West), for a distance of 435.81 feet to the easterly boundary line of Medimont Subdivision, as recorded in Book 75, at Page 7794, Ada County Records;

Thence along said easterly boundary line, North 00°54'14" East (formerly North 00°55" East), for a distance of 352.53 feet;

Thence North 89°11'30" East, for a distance of 430.24 feet to the POINT OF BEGINNING.

The above-described Parcel contains 3.501 acres, more or less, of which 0.388 acres, more or less is recognized as ACHD right of way.

Subject to easements of record and not of record.

917 Lusk Street, Suite. 300 · Boise, Idaho, 83706 · 208-342-3144 · Forsgren.com