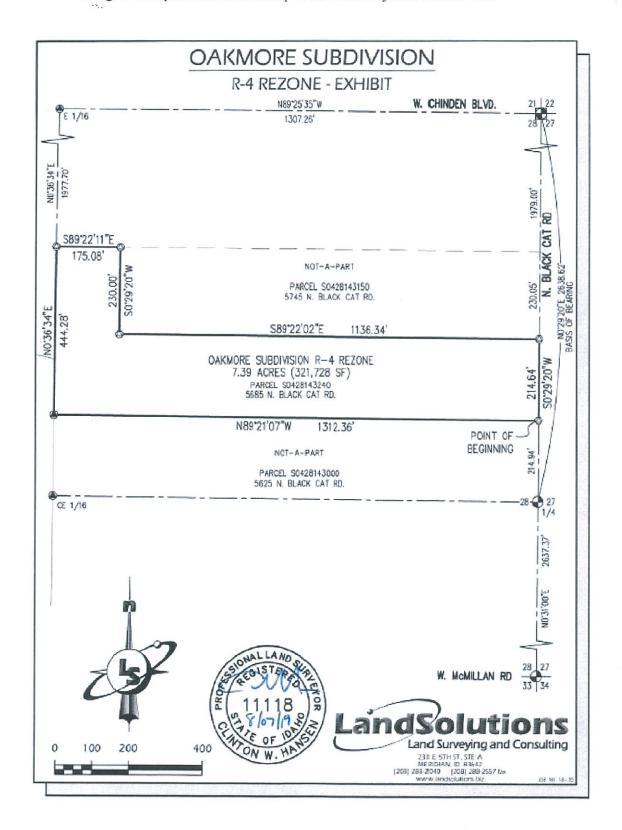

## LEGAL DESCRIPTION OAKMORE SUBDIVISION REZONE - R-4

A parcel of land located in the NE ¼ of Section 28, T. 4N., R.1W., B.M., Meridian, Ada County, Idaho, more particularly described as follows:

Commencing at a brass cap marking the southeast comer of said NE ¼, from which an aluminum cap marking the northeast corner of said NE ¼ bears N 0°29'20" E a distance of 2638.62 feet:

Thence N 0°29'20" E along the easterly boundary of said NE ¼ a distance of 214.94 feet to the POINT OF BEGINNING;

Thence leaving said easterly boundary North 89°21'07" West a distance of 1312.36 feet:

Thence N 0°36'34" E a distance of 444.28 feet;

Thence S 89°22'11" E a distance of 175.08 feet;

Thence S 0°29'20" W a distance of 230.00 feet;

Thence S 89°22'02" E a distance of 1136.34 feet to a point on said easterly boundary of the said Section 28;

Thence S 0°29'20" W along said easterly boundary a distance of 214.64 feet to the POINT OF BEGINNING.

This parcel contains 7.39 acres and is subject to any easements existing or in use.

Clinton W. Hansen, PLS Land Solutions, PC Revised: August 7, 2019