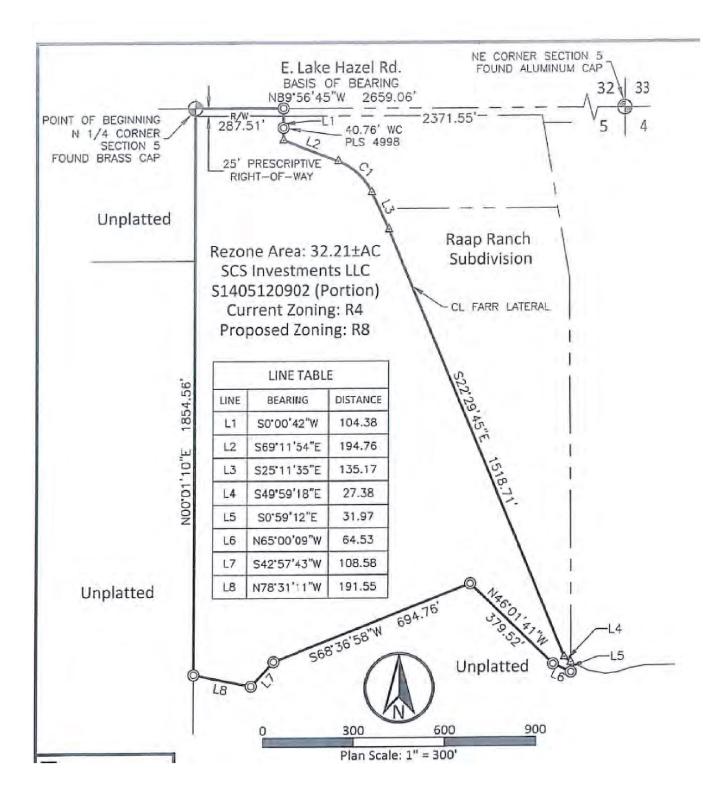

## Legal Description for Rezone to R8

A parcel of land being a portion of Government Lot 2 and a portion of the Southwest 1/4 of the Northeast 1/4 of Section 5, Township 2 North, Range 1 East, B.M., City of Meridian, Ada County, Idaho being more particularly described as follows:

Beginning at a brass cap marking the North 1/4 corner of said Section 5, which bears N89°56′45″W a distance of 2,659.06 feet from an aluminum cap marking the Northeast corner of said Section 5, thence following the northerly line of said Government Lot 2, S89°56′45″E a distance of 287.51 feet to a 5/8-inch rebar;

Thence leaving said northerly line, S00°00'42"W a distance of 104.38 feet to a point on the centerline of the Farr Lateral, said point being witnessed by a 5/8-inch rebar which bears N00°00'42"E a distance of 40.76 feet from said point;

Thence following said centerline the following five (5) courses:

- 1. S69°11'54"E a distance of 194.76 feet;
- 153.61 feet along the arc of a curve to the right, said curve having a radius of 200.00 feet, a
  delta angle of 44°00'19", a chord bearing of S47°11'44"E and a chord distance of 149.86 feet;
- S25°11'35"E a distance of 135.17 feet;
- S22°29'45"E a distance of 1,518.71 feet;
- 5. S49°59'18"E a distance of 27.38 feet;

Thence leaving said centerline, S00°59'12"E a distance of 31.97 feet to a 5/8-inch rebar;

Thence N65°00'09"W a distance of 64.53 feet to a 5/8-inch rebar;

Thence N46°01'41"W a distance of 379.52 feet to a 5/8-inch rebar;

Thence S68°36'58"W a distance of 694.76 feet to a 5/8-inch rebar;

Thence S42°57'43"W a distance of 108.58 feet to a 5/8-inch rebar;

Thence N78°31'11"W a distance of 191.55 feet to a 5/8-inch rebar on the westerly line of the Northwest 1/4 of said Section 5;

Thence following said westerly line, N00"01'10"E a distance of 1,854.56 feet to the POINT OF BEGINNING.

Said parcel contains a total of 32.21 acres, more or less, and is subject to all existing easements and/or rights-of-way of record or implied.