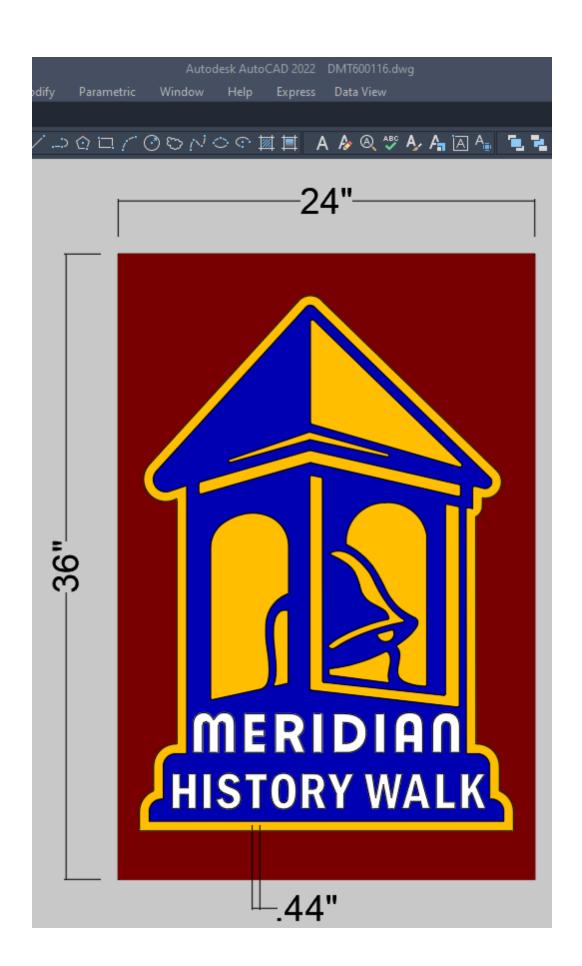

The sidewalk decals are 24"x36". Could you give me pricing for 5, 10, or 20 of them? Also, do you also have any information or details about how to best remove old ones and install these? It's been a long time since our City's Parks Crew installed these for us.

**CAUTION:** This email originated from outside of the organization. Do not click links or open attachments unless you recognize the sender and know the content is safe.

Hello Kelly,

In 2014, it looks like your company created 12 thermoplastic decals of the attached design for \$2,600. Could you recreate more of these, and what would be today's costs for new/replacement decals?