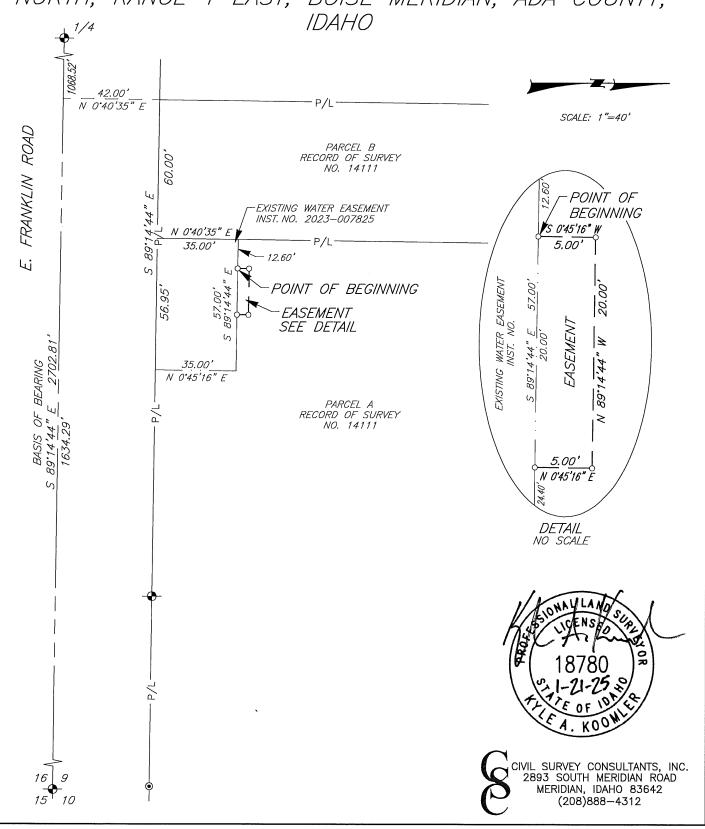

# WATER EASEMENT 01 FOR THE CITY OF MERIDIAN, IDAHO

An easement located in the SW 1/4 of the SE 1/4 of Section 9, Township 3 North, Range 1 East, Boise Meridian, and being a part of *PARCEL A* as shown on Record of Survey No. 14111, recorded as Instrument No. 2023-052123 in the office of the Recorder, Ada County, Idaho, more particularly described as follows:

Commencing at an aluminum cap monument marking the southwesterly corner of said SW 1/4 of the SE 1/4, from which an aluminum cap monument marking the southeasterly corner of said Section 9 bears S 89°14'44" E a distance of 2702.81 feet;

Thence S 89°14′44" E along the southerly boundary of said SW 1/4 of the SE 1/4 a distance of 1068.52 feet to a point on the extension of the westerly boundary of *PARCEL B* of said Record of Survey No. 14111;

Thence leaving said southerly boundary N 0°40′35″ E along said extension a distance of 42.00 feet to a point marking the southwesterly corner of said *PARCEL B*, said point being on the northerly right-of-way of E. Franklin Road;

Thence S 89°14′44″ E along the southerly boundary of said *PARCEL B* and said northerly right-of-way a distance of 60.00 feet to a point marking the southeasterly corner of said *PARCEL B*, said point being the southwesterly corner of said *PARCEL A*;

Thence leaving said southerly boundary and said northerly right-of-way N 0°40′35″ E along the westerly boundary of said *PARCEL A* a distance of 35.00 feet to a point marking the northwesterly corner of that existing water easement as described in Instrument No. 2023-007825;

Thence along the northerly boundary of said water easement the following described courses:

Thence S 89°14'44" E a distance of 12.60 feet to the POINT OF BEGINNING;

Thence continuing S 89°14′44″ E a distance of 20.00 feet to a point;

Thence leaving said northerly boundary N 0°45′16" E a distance of 5.00 feet to a point;

Thence N 89°14'44" W a distance of 20.00 feet to a point;

Page 1 of 2 Thence S 0°45′16" W a distance of 5.00 feet to the POINT OF BEGINNING.

This parcel contains 100 square feet (0.002 acres) and is subject to any other easements, existing or in use.

Prepared by: Kyle A. Koomler, PLS

**Civil Survey Consultants** 

January 21, 2025

### EXHIBIT B

SKETCH TO ACCOMPANY WATER EASEMENT DESCRIPTION
FOR THE CITY OF MERIDIAN, IDAHO LOCATED IN THE
SW 1/4 OF THE SE 1/4 OF SECTION 9, TOWNSHIP 3
NORTH, RANGE 1 EAST, BOISE MERIDIAN, ADA COUNTY,