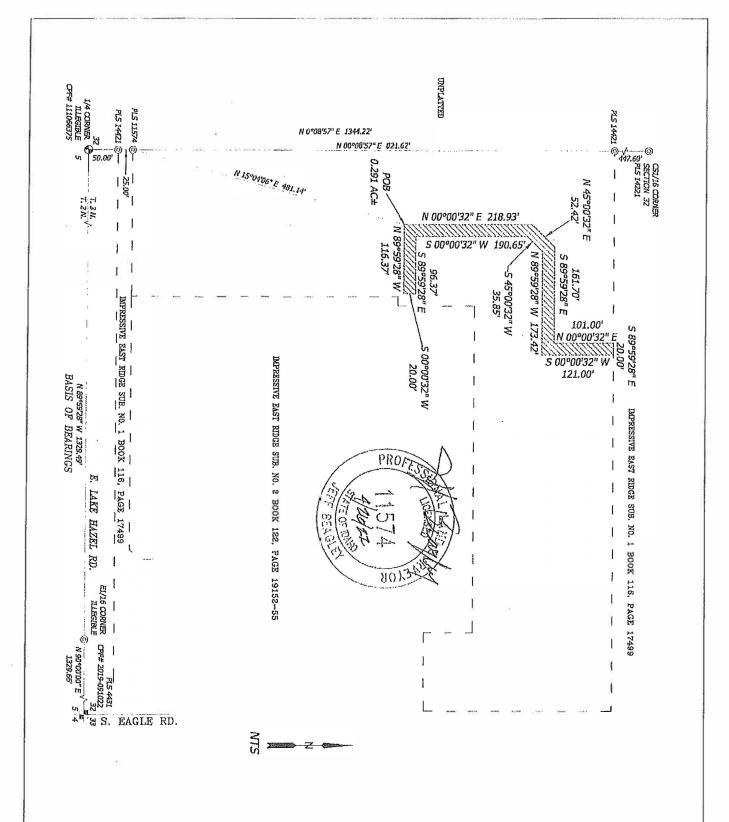

# Water Easement No. | Legal Description

**BASIS OF BEARINGS** for this description is N. 89°59′28″ W. between the 5/8″ rebar illegible cap marking the E1/16 corner common to Sections 32 and 5, and the brass cap marking the S1/4 corner of Section 32, both in T. 3 N., R. 1 E., B.M., Ada County, Idaho.

An easement located in the SW1/4 of the SE1/4 of Section 32, T. 3 N., R. 1 E., B.M., City of Meridian, Ada County, Idaho, more particularly described as follows:

COMMENCING at a brass cap marking the S1/4 corner of said Section 32;

Thence N. 0°08'57" E., coincident with the west line of said SW1/4 of the SE1/4 of Section 32, a distance of 75.00 feet to a 5/8" rebar/cap PLS 11574;

Thence N. 15°04'06" E., 481.14 feet to the POINT OF BEGINNING;

Thence N. 0°00'32" E., 218.93 feet;

Thence N. 45°00'32' E., 52.42 feet;

Thence S. 89°59'28" E., 161.70 feet;

Thence N. 0°00'32" E., 101.00 feet to a point on the boundary of Impressive Eastridge Subdivision No. 1, as shown in Book 116 of Plats, at pages 17449-17501, Ada County Records;

Thence S. 89°59'28" E., coincident with said boundary, 20.00 feet;

Thence S. 0°00'32" W., 121.00 feet;

Thence N. 89°59'28" W., parallel with said boundary, 173.42 feet;

Thence S. 45°00'32" W., 35.85 feet;

Thence S. 0°00'32" W., 190.65 feet;

Thence S. 89°59'28" E., parallel with said boundary, 96.37 feet;

Thence S. 0°00'32" W., 20.00 feet;

Thence N. 89°59'28" W., parallel with said boundary, 116.37 feet to the POINT OF BEGINNING

The above described easement contains 0.291 acres, more or less.

TITE BEAGLE

PROJECT: EXL(6/1- B)
IMPRESSIVE EAST RIDGE SUBDIVISION NO. 3

WATER EASEMENT NO. 1 EXHIBIT
SW1/4 OF THE SE1/4
SECTION 32, T. 3 N., R. 1 E., B.M.,
CITY OF MERIDIAN, ADA COUNTY, IDAHO