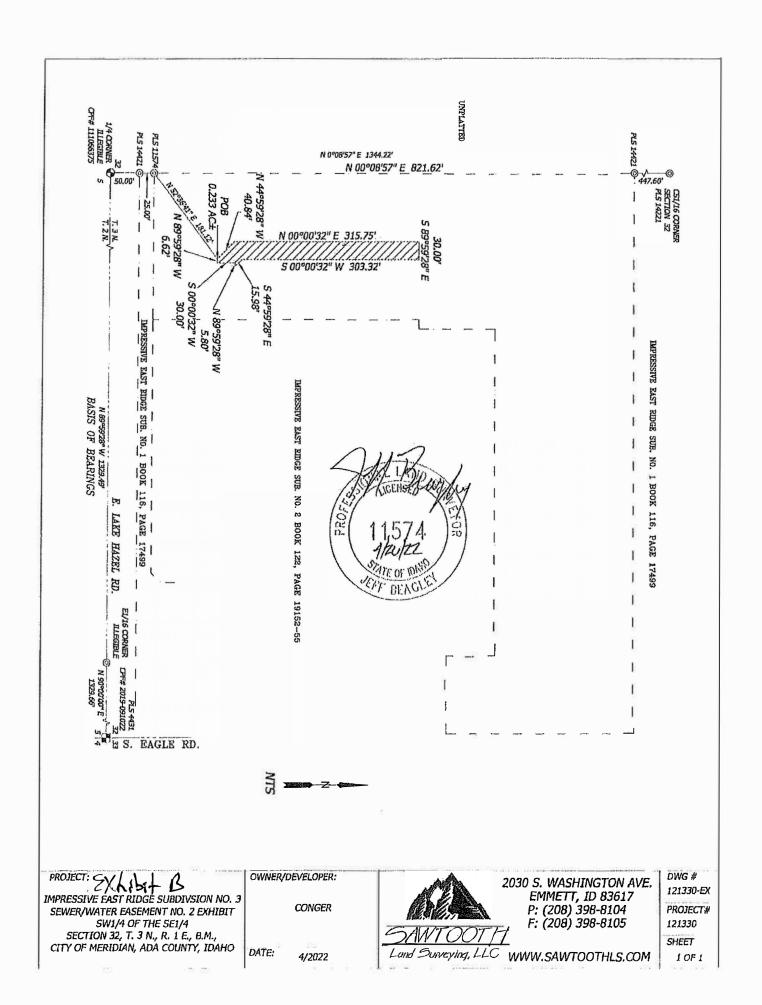

## Sawtooth Land Surveying, LLC

P: (208) 398-8104 F: (208) 398-8105 2030 S. Washington Ave., Emmett, ID 83617

Sewer and Water Easement No. 2 Description

BASIS OF BEARINGS for this description is N. 89°59'28" W. between the 5/8" rebar Illegible cap marking the E1/16 corner common to Sections 32 and 5, and the brass cap marking the S1/4 corner of Section 32, both in T. 3 N., R. 1 E., B.M., Ada County, Idaho.

An easement located in the SW1/4 of the SE1/4 of Section 32, T. 3 N., R. 1 E., B.M., City of Meridian, Ada County, Idaho, more particularly described as follows:

**COMMENCING** at a brass cap marking the S1/4 corner of said Section 32;

Thence N. 0°08'57" E., coincident with the west line of sald SW1/4 of the SE1/4 of Section 32, a distance of 75.00 feet to a 5/8" rebar/cap PLS 11574

Thence N. 52°36'41" E., 181.12 feet to the POINT OF BEGINNING;

Thence N. 44°59'28" W., 40.84 feet;

Thence N. 0°00'32' E., 315.75 feet;

Thence S. 89º59'28" E., 30.00 feet;

Thence S. 0º00'32" W., 303.32 feet;

Thence S. 44°59'28" E., 15.98 feet;

Thence N. 89º59'28" W., 5.80 feet;

Thence S. 0°00'32" W., 30.00 feet;

|1

Thence N. 89°59'28" W., 6.62 feet to the **POINT OF BEGINNING**.

The above described easement contains 0.233 acres, more or less.

P:\2021\1 EMT\121330-EASTRIDGE SUB PH 3\Survey\Drawings\Descriptions\121330 Sw no 2 Legal.docx