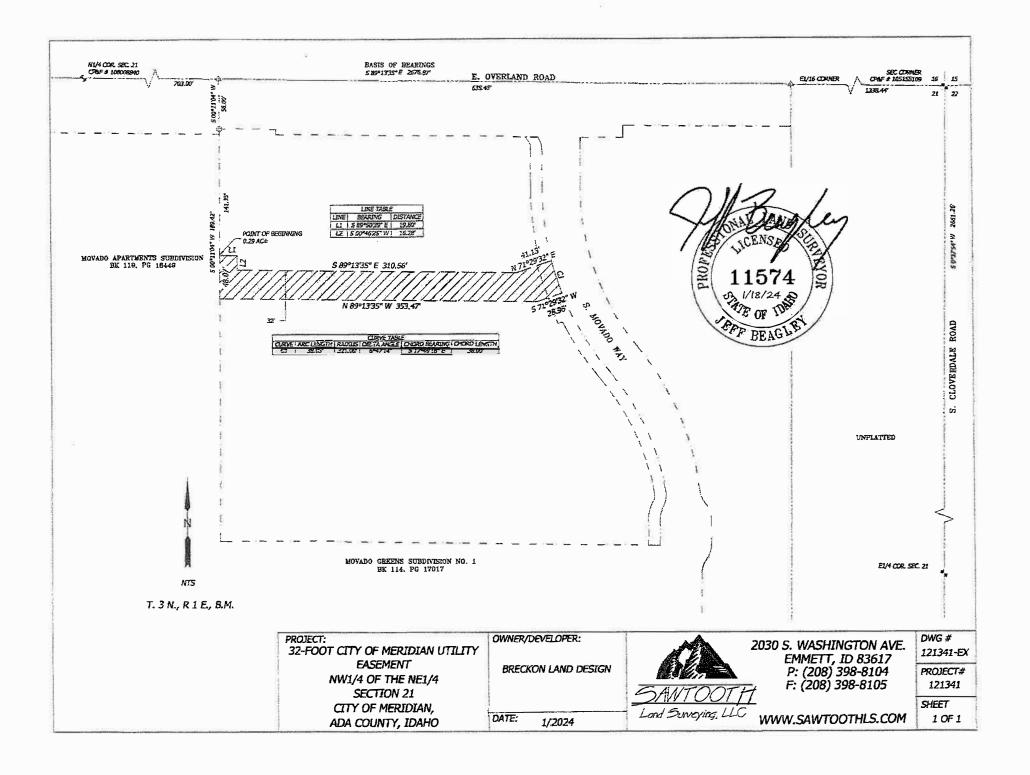

## 32-Foot City of Meridian Utility Easement Legal Description

BASIS OF BEARING is South 89°13'35" East, between brass cap marking the N1/4 corner of Section 21 and an aluminum cap marking the northeast corner of Section 21, Township 3 North, Range 1 East, B.M., City of Meridian, Ada County, Idaho.

An easement located in the NW1/4 of the NE1/4 of Section 21, Township 3 North, Range 1 East, B.M., City of Meridian, Ada County, Idaho, more particularly as follows:

**COMMENCING** at the N1/4 corner of said Section 21;

Thence South 89°13'35" East, coincident with the north line of said NW1/4 of the NE1/4, a distance of 703.00 feet:

Thence South 00°11'04" West, 56.00 feet to the southerly right of way of E. Overland Road, marked by a 5/8" rebar/cap PLS 11574;

Thence continuing South 00°11'04" West, coincident with the east boundary of Movado Apartments Subdivision, as shown in Book 119 of Plats, at Page 18449-18452, Ada County Records, 141.35 feet to the **POINT OF BEGINNING**:

Thence South 89°50'39" East, 19.80 feet;

Thence South 00°46'25" West, 16.28 feet;

Thence South 89°13'35" East, parallel with said north line, 310.56 feet:

Thence North 71°29'32" East, 41.13 feet to the beginning of a non-tangent curve to the left;

Thence 38.03 feet along the arc of said curve, having a radius of 321.00 feet, with a central angle of 6°47'14", subtended by a chord bearing South 17°49'18" East, 38.00 feet;

Thence South 71°29'32" West, 28.96 feet;

Thence North 89°13'35" West, parallel with said north line, 353.47 feet to said east boundary;

Thence North 00°11'04" East, coincident with said east boundary, 48.07 feet to the **POINT OF BEGINNING**.

The above described easement contains 0.29 acres, more or less.

P:\2021\1 EMT\121341-MOVADO MULTI-FAMILY PH 2\Survey\Drawings\Descriptions\30 City Meridian Utility Ease Revised.docx