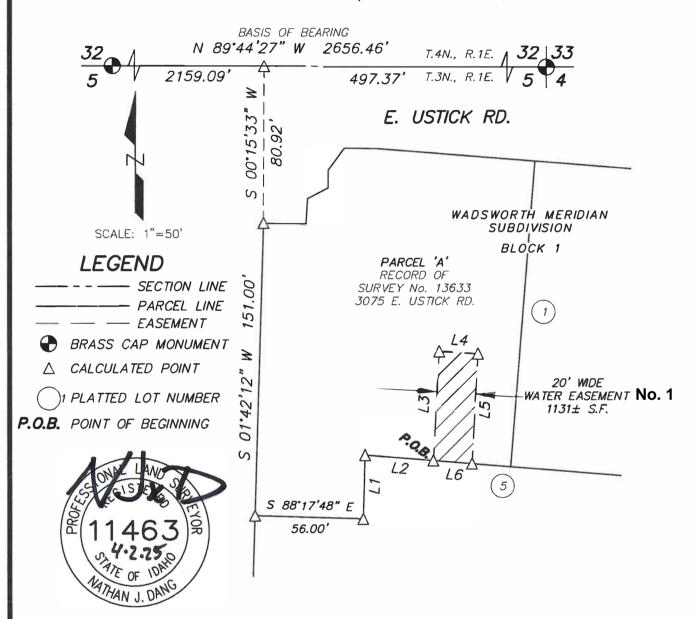

# **EXHIBIT "A"**

Water Easement Description No. 1

An easement over and across a portion of Parcel A, Record of Survey No. 13633, and being across a portion of Lot 1, Block 1, Wadsworth Meridian Subdivision, Book 121, Page 19070, Ada County Records, located in Government Lot 1, Section 5, Township 3 North, Range 1 East, Boise Meridian, being particularly described as follows:

Commencing at the found brass cap monument at the section corner common to Sections 32 and 33, T.4N., R.1E. and Sections 4 and 5, T.3N., R.1E., from which the found brass cap monument at the quarter corner common to Section 32, T.4N., R.1E, and Section 5 bears N 89°44'27" W a distance of 2656.46 feet; thence along the township line N 89°44'27" W for a distance of 497.37 feet; thence leaving said township line S 00°15'33" W for a distance of 80.92 feet to the northwest corner of said Parcel A; thence along the exterior boundary of Parcel A S 01°42'12" W for a distance of 151.00 feet; thence continuing S 88°17'48" E for a distance of 56.00 feet; thence continuing N 01°42'12" E for a distance of 32.89 feet; thence continuing S 85°25'34" E for a distance of 35.27 feet to the **Point of Beginning**;

Thence N 03°16'54" E for a distance of 56.31 feet;

Thence S 86°43'06" E for a distance of 20.00 feet;

Thence S 03°16'54" W for a distance of 56.76 feet;

Thence N 85°25'34" W for a distance of 20.01 feet to the **Point of Beginning**.

Easement contains 0.026 acres or 1131 square feet, more or less.

## LINE TABLE

| LINE | BEARING       | DISTANCE |
|------|---------------|----------|
| L1   | N 01°42'12" E | 32.89'   |
| L2   | S 85°25'34" E | 35.27'   |
| L3   | N 03°16'54" E | 56.31'   |
| L4   | S 86°43'06" E | 20.00'   |
| L5   | S 03°16'54" W | 56.76'   |
| L6   | N 85°25'34" W | 20.01    |