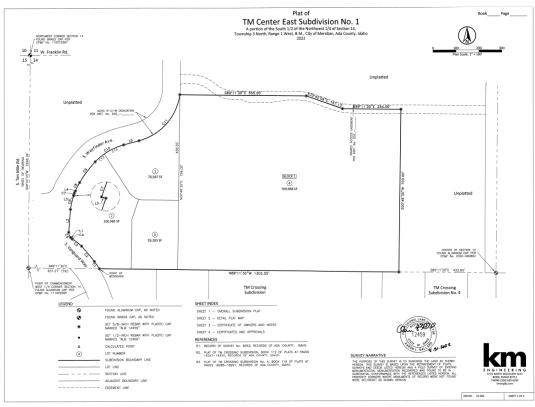

#### I. PROJECT DESCRIPTION

Final plat consisting of four (4) building lots on 21.73 acres of land in the C-G zoning district for TM Center East No. 1.

Note: The proposed final plat is actually the fifth phase of the TM Center Subdivision preliminary plat (H-2020-0074). [TM Creek No. 5 (1st phase FP-2021-0027); TM Crossing No. 5 (2nd phase FP-2021-0045); TM Frontline (3<sup>rd</sup> phase FP-2021-0047); and TM Center Sub. 1 (4<sup>th</sup> phase FP-2022-0009).]