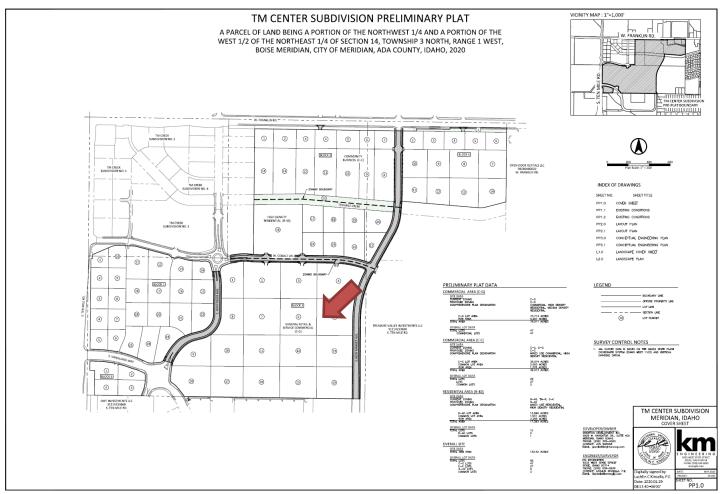

W. Navigator Dr., Ste. 400, Meridian, ID 83642

B. Owner:

Robert Phillips, DWT Investments, LLC – 2929 W. Navigator Dr., Ste. 400, Meridian, ID 83642

C. Representative:

Same as Applicant

### III. STAFF ANALYSIS

Staff has reviewed the proposed final plat for substantial compliance with the preliminary plat (H-2020-0074) as required by UDC 11-6B-3C.2. The proposed final plat depicts fewer buildable lots than shown on the approved preliminary plat. Therefore, Staff finds the proposed final plat is in substantial compliance with the approved preliminary as required by UDC 11-6B-3C.

### IV. DECISION

# A. Staff:

Staff recommends approval of the proposed final plat with the conditions of approval in Section VII of this report.

### V. EXHIBITS

A. Preliminary Plat (dated: May 29, 2020)





# B. Final Plat (dated: 5/31/22)





| *