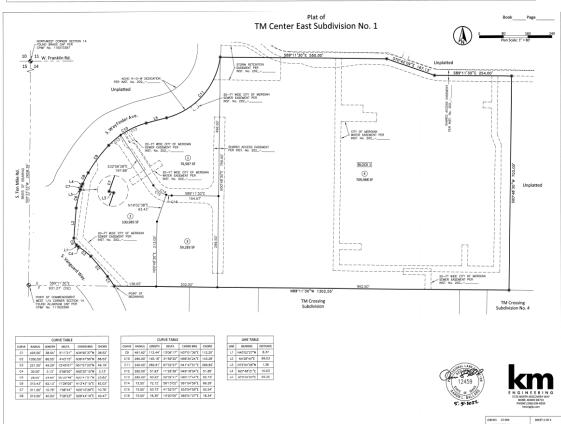

### PROPERTY LOCATION:

700 S. Wayfinder Ave., in the NW 1/4 of

Section 14, T.3N., R.1W.

#### I. PROJECT DESCRIPTION

Final plat consisting of four (4) building lots on 21.73 acres of land in the C-G zoning district for TM Center East No. 1.

Note: The proposed final plat is actually the fifth phase of the TM Center Subdivision preliminary plat (H-2020-0074). [TM Creek No. 5 (1st phase FP-2021-0027); TM Crossing No. 5 (2nd phase FP-2021-0045); TM Frontline (3<sup>rd</sup> phase FP-2021-0047); and TM Center Sub. 1 (4<sup>th</sup> phase FP-2022-0009).]

### V. EXHIBITS

A. Preliminary Plat (dated: May 29, 2020)